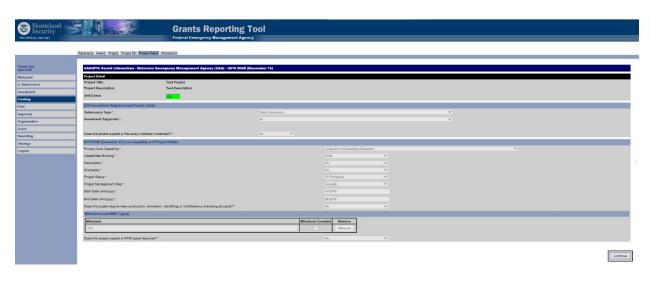

38. The collection is also authorized by Homeland Security Presidential Directives Five and Eight (HSPD-5, 8). This information is being collected for the primary purpose of supporting the Department of Homeland Security (DHS) in the storage and management of Biannual Strategy Implementation Reports (BSIR). By providing interactive capabilities to store and manage these reports, DHS empowers state employees to provide grant-related funding information from an environment that is available throughout the year. The disclosure of information on this form is voluntary; however, failure to provide the information requested may delay or prevent the organization from receiving grant funding

# Grant Reporting Tool – Screenshots Log-in Screen



# Landing Page



## **BSIR Workflow**



### 







>>>>>>>>>>>



## Grants Reporting Tool



| Governmental/Administrative            |                |                |                |
|----------------------------------------|----------------|----------------|----------------|
| 2016 BSIR (December 16)                |                |                |                |
| Health Care                            |                |                |                |
| 2016 BSIR (December 16)                |                |                | ***            |
| HazMat                                 |                |                |                |
| 2016 BSIR (December 16)                |                |                |                |
| Law Enforcement/LETPA                  |                |                |                |
| 2