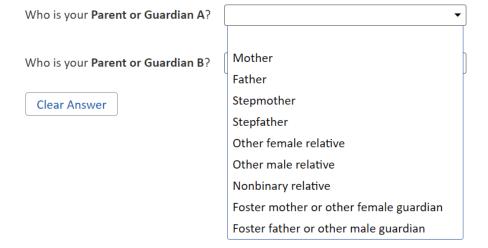

|                                                 | Yes                 | No       |          |
|-------------------------------------------------|---------------------|----------|----------|
| a. Mother                                       | (A)                 | 8        | VH271145 |
| b. Stepmother                                   | (A)                 | <b>®</b> | VH271146 |
| c. Foster mother or other female legal guardian | <ul><li>O</li></ul> | <b>®</b> | VH271147 |
| d. Father                                       | <b>®</b>            | ®        | VH271148 |
| e. Stepfather                                   | 0                   | ®        | VH271149 |
| f. Foster father or other male legal guardian   | <u>®</u>            | 8        | VH271150 |

|                                                 | Yes        | No       |          |
|-------------------------------------------------|------------|----------|----------|
| a. Mother                                       | <b>®</b>   | (8)      | VH271145 |
| b. Stepmother                                   | <b>®</b>   | (3)      | VH271146 |
| c. Foster mother or other female legal guardian | <b>®</b>   | (8)      | VH271147 |
| d. Father                                       | <b>(a)</b> | <b>®</b> | VH271148 |
| e. Stepfather                                   | <b>®</b>   | <b>®</b> | VH271149 |
| f. Foster father or other male legal guardian   | <b>®</b>   | (8)      | VH271150 |