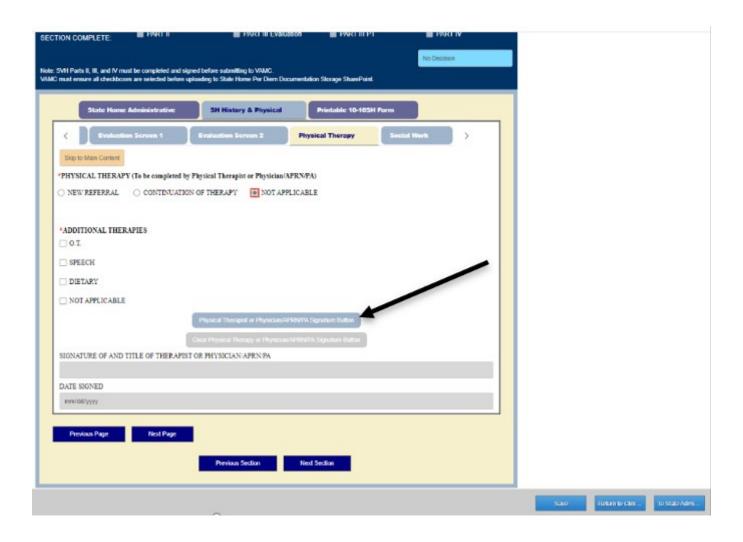

## **Online AEM 10-10SH Screenshots**



## **State Home Workflow**:



















## **VAMC Workflow:**





| State Home Administrative                                                                                       | SH History & Physical             | Printable 10-10SH Form         | VA Auth for Payment      |  |  |  |  |  |  |  |
|-----------------------------------------------------------------------------------------------------------------|-----------------------------------|--------------------------------|--------------------------|--|--|--|--|--|--|--|
| VA Administrative Review                                                                                        | Eligibility Signature             |                                |                          |  |  |  |  |  |  |  |
| *Does Veteran Meet One of the Following Cate