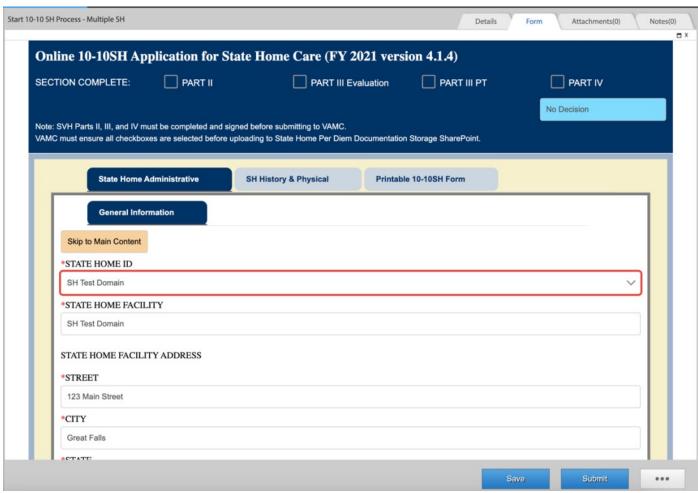

## **Online AEM 10-10SH Screenshots**

Save Clinical Review Return to SH •••

Entering data in these screens in the online AEM 10-10SH form populates all the fields and generate the 10-10SH.

|                                                                                                        |                             |                           |                      |                           |       |         |         |        |          |                       |            |          |                 |            | Estim   | Approval Number ation Date: 1                | Ave  | z. 20 min. |
|--------------------------------------------------------------------------------------------------------|-----------------------------|---------------------------|----------------------|---------------------------|-------|---------|---------|--------|----------|-----------------------|------------|----------|-----------------|------------|---------|----------------------------------------------|------|------------|
| Department of Veterans Affairs  STATE HOME PROGRAM APPLICATION FOR VETERAN  CARE MEDICAL CERTIFICATION |                             |                           |                      |                           |       |         |         |        |          |                       |            |          |                 |            |         |                                              |      |            |
|                                                                                                        |                             |                           |                      |                           |       | PART    | I - ADI | MINI   | STRATI   | VE                    |            |          |                 |            |         |                                              |      |            |
| 1. STATE                                                                                               | HOME FACILITY               | r                         |                      |                           |       |         |         |        |          |                       |            |          |                 | 2. DATE    | ADMI    | TTED (MM                                     | /DD  | YYYY)      |
| 3. STATE                                                                                               | HOME FACILITY               | ADDRESS (Street           | , City, S            | tate and Zip              | Code  | e)      |         |        |          |                       |            |          |                 |            |         |                                              |      |            |
| 4. RESIDI                                                                                              | ENT'S NAME (La              | st, First, Middle)        |                      |                           |       |         |         |        |          |                       |            |          |                 |            |         |                                              |      |            |
| 5. SOCIA                                                                                               | L SECURITY NU               | MBER 6. GENDE             |                      | 7. AGE                    | П     | 8. DAT  | E OF B  | IRTH   | (MM/D    | D/YYYY)               | _ I        | VANCED   |                 | OICAL DIRE | CTIVE   |                                              |      |            |
|                                                                                                        |                             | ROVIDED FINANCE           |                      |                           |       |         |         |        |          |                       | BILITY FOR | R DOMIC  | ILIAR           | Y PER DIE  |         |                                              |      |            |
| YES                                                                                                    | NO                          | N/A 10-10EZ               |                      | EZR IS REQ<br>II - HISTOI |       |         |         |        |          |                       |            |          | ECTF.           | RONICALL   | Y WITH  | H THE 10-10                                  | SH   |            |
| 11. HISTO                                                                                              | DRY                         |                           |                      |                           |       |         | 110101  | (      | озе зер  |                       | eer y nee  | 233419)  |                 |            |         |                                              |      |            |
|                                                                                                        |                             |                           |                      |                           |       |         |         |        |          |                       |            |          |                 |            |         |                                              |      |            |
| 12. HEIG                                                                                               | HT 13. WEI                  | GHT 14. TEI               | MP                   | 15. PULS                  | E     |         | 16. BP  |        | 17. HE   | AD/EYE:               | S/EAR/NOS  | SE AND 1 | THRO            | AT         |         |                                              |      |            |
| 18. NECK                                                                                               |                             |                           |                      |                           |       |         |         |        | 19. CA   | RDIOPU                | LMONARY    | •        |                 |            |         |                                              |      |            |
| 20. ABD0                                                                                               | DMEN                        |                           |                      |                           |       |         |         |        | 21. GE   | NITOUR                | INARY      |          |                 |            |         |                                              |      |            |
| 22. RECT                                                                                               | AL                          |                           |                      |                           |       |         |         |        | 23. EX   | TREMITI               | ES         |          |                 |            |         |                                              |      |            |
| 24. NEUR                                                                                               | ROLOGICAL                   |                           |                      |                           |       |         |         |        | 25. ALI  | .ERGY/E               | RUG SEN    | SITIVITY | ,               |            |         |                                              |      |            |
|                                                                                                        |                             |                           |                      |                           |       |         |         |        |          |                       |            |          |                 |            |         |                                              |      |            |
| 26.                                                                                                    | CHEST<br>X-RAY              | DATE (MM/DD/YYYY) RESULT  |                      |                           | □ N/A |         |         | N/A    | CBC      | DBC DATE (MM/DD/YYYY) |            |          | RE              | RESULT     |         |                                              | [    | N/A        |
| X-RAY/<br>LAB                                                                                          | SEROLOGY                    |                           |                      |                           |       |         |         |        |          |                       |            |          |                 |            |         |                                              | I    | N/A        |
|                                                                                                        | URINALYSIS                  | DATE (MM/DD/YYYY) ALBUMIN |                      |                           |       |         |         |        | ACETONE  |                       |            |          | SUGAR           |            |         | ı                                            | N/A  |            |
|                                                                                                        |                             |                           |                      |                           |       |         |         |        | PPLY OF  |                       |            |          |                 |            |         |                                              |      |            |
|                                                                                                        | MENTIA THE<br>ARY DIAGNOSIS |                           | RE A DIA<br>NTAL ILL | AGNOSIS<br>NESS           | 29.   |         |         |        | THE PA   |                       |            | 30.18    | S CLIE          | ENT A DAN  | IGER 1  | TO SELF OF                                   | R OT | HERS       |
| YES                                                                                                    | NO N                        |                           | NO                   | N/A                       |       | YES     | N       |        |          |                       |            |          | YES             | NO NO      | N/      | /A                                           |      |            |
| SCH                                                                                                    | IIZOPHRENIA                 | PARANOIA                  |                      |                           |       | OTHER   |         |        |          |                       |            |          |                 | CHRONIC    |         |                                              |      |            |
|                                                                                                        | OD SWINGS                   | SOMATOFO                  |                      |                           |       | PANIC   | OR SEV  |        | ANXIET   |                       | RDER       | PER      | RSON            | ALITY DIS  |         |                                              | N    |            |
|                                                                                                        |                             |                           |                      |                           |       |         | 1 -     | . WOUN | _        | ILCERS                | DRAII      | MINIC    | WOUND           |            | TEMPORA |                                              | 2R   |            |
| MASK PRN CONTINUOUS TUBE FEEDING OSTOMY  NASAL CANNULA N/A TRACHEOSTOMY N/A                            |                             |                           |                      |                           |       |         | H       |        | ND CULT  |                       | N/A        | MING     | WOUND           |            | PERMANE |                                              | N/A  |            |
| 36. REFE                                                                                               | RRING PHYSICI               | AN                        |                      |                           |       |         |         | 37     | . PRIMA  | RY DIAG               | NOSIS      |          |                 |            |         |                                              |      |            |
| 38. SECC                                                                                               | NDARY DIAGNO                | osis                      |                      |                           |       |         |         | 39     | . TERTIA | ARY DIA               | GNOSIS     |          |                 |            |         |                                              |      |            |
| 40. ARE 1                                                                                              | THE ADMITTING               | DIAGNOSIS RELA            | TED TO               | A SERVICE                 | CON   | NECTE   | D CON   | DITIO  | ON?      | YES                   | NO.        | UNK      | NOW             | N          |         |                                              |      |            |
| 41. TYPE                                                                                               | OF CARE RECO                | MMENDED:                  | SKILLE               | D NURSING                 | HON   | ME CAR  | RE [    |        | OOMICIL  | IARY CA               | RE         | ADULT    | DAY             | HEALTH C   | ARE     |                                              |      |            |
| 42. MEDI                                                                                               | CATION AND TR               | EATMENT ORDER             | S ON A               | OMISSION, C               | CONT  | INUE C  | N SEP   | ARAT   | E SHEE   | T IF NEC              | ESSARY     |          |                 |            |         |                                              |      |            |
|                                                                                                        |                             |                           |                      |                           |       |         |         |        |          |                       |            |          |                 |            |         |                                              |      |            |
| 43. PRIN                                                                                               | TED OR TYPED I              | NAME OF SVH PHY           | /SICIAN              | /APRN/PA                  |       | 4. SIGN | ATURE   | OF     | SVH PH   | YSICIAN               | APRN/PA    | f        | illing<br>ignin | out item n | umber   | be signed v<br>s 36 through<br>rt 2 will bec | 143. | After      |