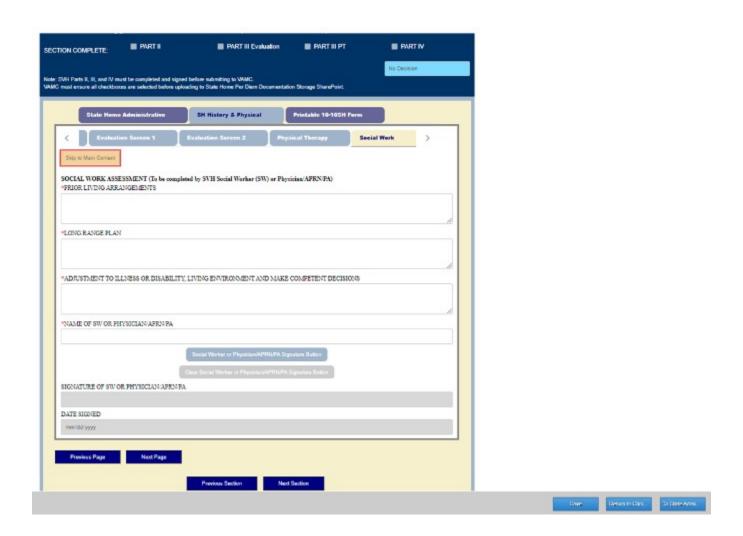

## **Online AEM 10-10SH Screenshots**



## **State Home Workflow**:



















## **VAMC Workflow:**





| State Home Administrative                                                                                       | SH History & Physical             | Printable 10-10SH Form         | VA Auth for Payment      |  |  |  |  |  |  |  |
|-----------------------------------------------------------------------------------------------------------------|-----------------------------------|--------------------------------|--------------------------|--|--|--|--|--|--|--|
| VA Administrative Review                                                                                        | Eligibility Signature             |                                |                          |  |  |  |  |  |  |  |
| *Does Veteran Meet One of the Following Cate