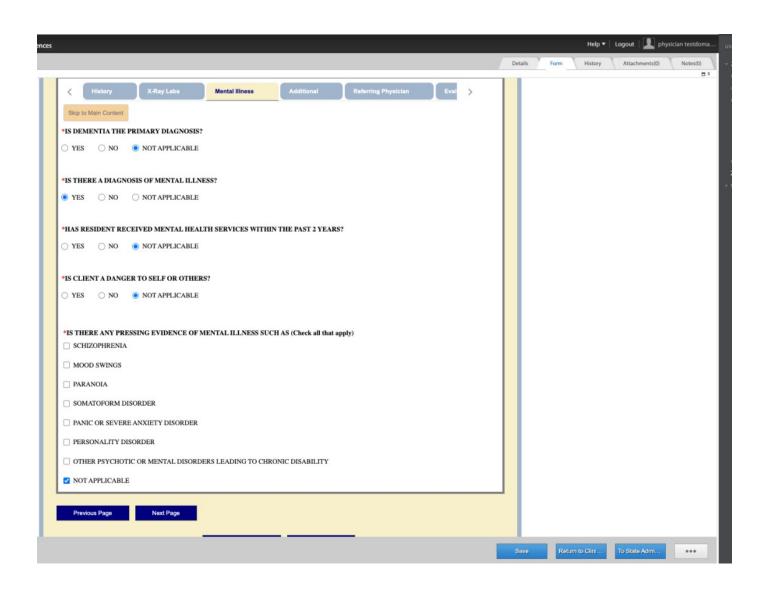

## **Online AEM 10-10SH Screenshots**



## **State Home Workflow**:



















## **VAMC Workflow:**





| State Home Administrative                                                                                       | SH History & Physical             | Printable 10-10SH Form         | VA Auth for Payment      |  |  |  |  |  |  |  |
|-----------------------------------------------------------------------------------------------------------------|-----------------------------------|--------------------------------|--------------------------|--|--|--|--|--|--|--|
| VA Administrative Review                                                                                        | Eligibility Signature             |                                |                          |  |  |  |  |  |  |  |
| *Does Veteran Meet One of the Following Cate