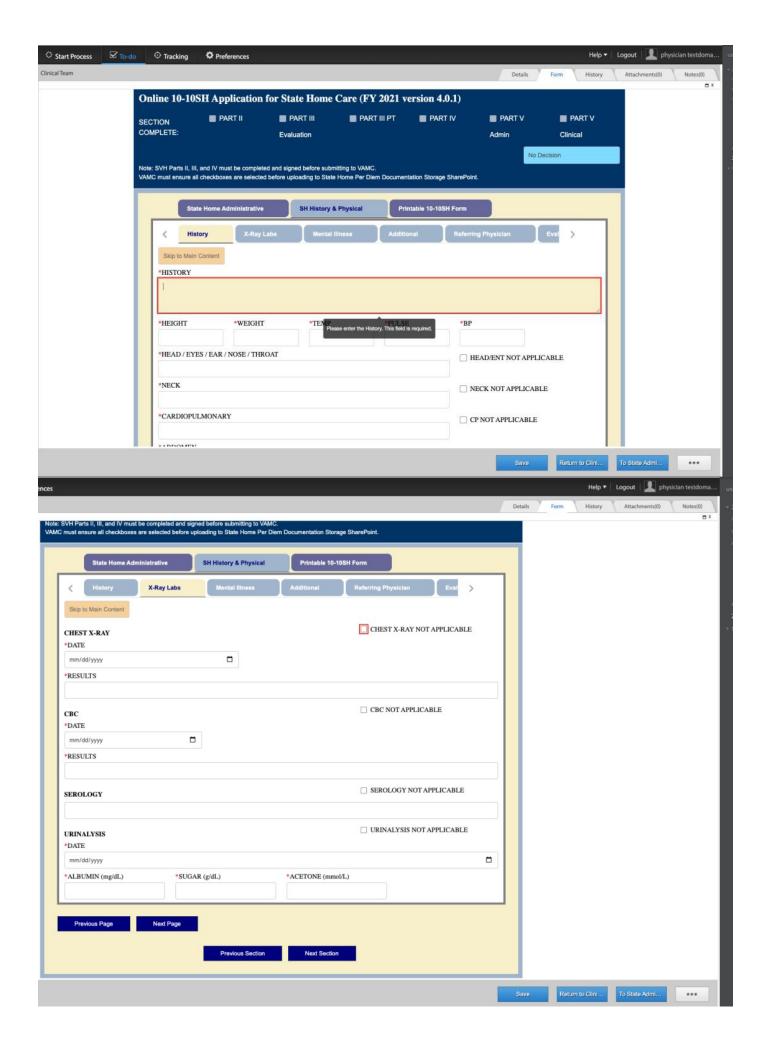

## **Online AEM 10-10SH Screenshots**

Save Clinical Review Return to SH •••

Entering data in these screens in the online AEM 10-10SH form populates all the fields and generate the 10-10SH.

|                                                                                                        |                             |                           |                      |                           |       |         |         |        |          |                       |            |          |                 |            | Estim   | Approval Number ation Date: 1                | Ave  | z. 20 min. |
|--------------------------------------------------------------------------------------------------------|-----------------------------|---------------------------|----------------------|---------------------------|-------|---------|---------|--------|----------|-----------------------|------------|----------|-----------------|------------|---------|----------------------------------------------|------|------------|
| Department of Veterans Affairs  STATE HOME PROGRAM APPLICATION FOR VETERAN  CARE MEDICAL CERTIFICATION |                             |                           |                      |                           |       |         |         |        |          |                       |            |          |                 |            |         |                                              |      |            |
|                                                                                                        |                             |                           |                      |                           |       | PART    | I - ADI | MINI   | STRATI   | VE                    |            |          |                 |            |         |                                              |      |            |
| 1. STATE                                                                                               | HOME FACILITY               | r                         |                      |                           |       |         |         |        |          |                       |            |          |                 | 2. DATE    | ADMI    | TTED (MM                                     | /DD  | YYYY)      |
| 3. STATE                                                                                               | HOME FACILITY               | ADDRESS (Street           | , City, S            | tate and Zip              | Code  | e)      |         |        |          |                       |            |          |                 |            |         |                                              |      |            |
| 4. RESIDI                                                                                              | ENT'S NAME (La              | st, First, Middle)        |                      |                           |       |         |         |        |          |                       |            |          |                 |            |         |                                              |      |            |
| 5. SOCIA                                                                                               | L SECURITY NU               | MBER 6. GENDE             |                      | 7. AGE                    | П     | 8. DAT  | E OF B  | IRTH   | (MM/D    | D/YYYY)               | _ I        | VANCED   |                 | OICAL DIRE | CTIVE   |                                              |      |            |
|                                                                                                        |                             | ROVIDED FINANCE           |                      |                           |       |         |         |        |          |                       | BILITY FOR | R DOMIC  | ILIAR           | Y PER DIE  |         |                                              |      |            |
| YES                                                                                                    | NO                          | N/A 10-10EZ               |                      | EZR IS REQ<br>II - HISTOI |       |         |         |        |          |                       |            |          | ECTF.           | RONICALL   | Y WITH  | H THE 10-10                                  | SH   |            |
| 11. HISTO                                                                                              | DRY                         |                           |                      |                           |       |         | 110101  | (      | озе зер  |                       | eer y nee  | 233419)  |                 |            |         |                                              |      |            |
|                                                                                                        |                             |                           |                      |                           |       |         |         |        |          |                       |            |          |                 |            |         |                                              |      |            |
| 12. HEIG                                                                                               | HT 13. WEI                  | GHT 14. TEI               | MP                   | 15. PULS                  | E     |         | 16. BP  |        | 17. HE   | AD/EYE:               | S/EAR/NOS  | SE AND 1 | THRO            | AT         |         |                                              |      |            |
| 18. NECK                                                                                               |                             |                           |                      |                           |       |         |         |        | 19. CA   | RDIOPU                | LMONARY    | •        |                 |            |         |                                              |      |            |
| 20. ABD0                                                                                               | DMEN                        |                           |                      |                           |       |         |         |        | 21. GE   | NITOUR                | INARY      |          |                 |            |         |                                              |      |            |
| 22. RECT                                                                                               | AL                          |                           |                      |                           |       |         |         |        | 23. EX   | TREMITI               | ES         |          |                 |            |         |                                              |      |            |
| 24. NEUR                                                                                               | ROLOGICAL                   |                           |                      |                           |       |         |         |        | 25. ALI  | .ERGY/E               | RUG SEN    | SITIVITY | ,               |            |         |                                              |      |            |
|                                                                                                        |                             |                           |                      |                           |       |         |         |        |          |                       |            |          |                 |            |         |                                              |      |            |
| 26.                                                                                                    | CHEST<br>X-RAY              | DATE (MM/DD/YYYY) RESULT  |                      |                           | □ N/A |         |         | N/A    | CBC      | DBC DATE (MM/DD/YYYY) |            |          | RE              | RESULT     |         |                                              | [    | N/A        |
| X-RAY/<br>LAB                                                                                          | SEROLOGY                    |                           |                      |                           |       |         |         |        |          |                       |            |          |                 |            |         |                                              | I    | N/A        |
|                                                                                                        | URINALYSIS                  | DATE (MM/DD/YYYY) ALBUMIN |                      |                           |       |         |         |        | ACETONE  |                       |            |          | SUGAR           |            |         | ı                                            | N/A  |            |
|                                                                                                        |                             |                           |                      |                           |       |         |         |        | PPLY OF  |                       |            |          |                 |            |         |                                              |      |            |
|                                                                                                        | MENTIA THE<br>ARY DIAGNOSIS |                           | RE A DIA<br>NTAL ILL | AGNOSIS<br>NESS           | 29.   |         |         |        | THE PA   |                       |            | 30.18    | S CLIE          | ENT A DAN  | IGER 1  | TO SELF OF                                   | R OT | HERS       |
| YES                                                                                                    | NO N                        |                           | NO                   | N/A                       |       | YES     | N       |        |          |                       |            |          | YES             | NO NO      | N/      | /A                                           |      |            |
| SCH                                                                                                    | IIZOPHRENIA                 | PARANOIA                  |                      |                           |       | OTHER   |         |        |          |                       |            |          |                 | CHRONIC    |         |                                              |      |            |
|                                                                                                        | OD SWINGS                   | SOMATOFO                  |                      |                           |       | PANIC   | OR SEV  |        | ANXIET   |                       | RDER       | PER      | RSON            | ALITY DIS  |         |                                              | N    |            |
|                                                                                                        |                             |                           |                      |                           |       |         | 1 -     | . WOUN | _        | ILCERS                | DRAII      | MINIC    | WOUND           |            | TEMPORA |                                              | 2R   |            |
| MASK PRN CONTINUOUS TUBE FEEDING OSTOMY  NASAL CANNULA N/A TRACHEOSTOMY N/A                            |                             |                           |                      |                           |       |         | H       |        | ND CULT  |                       | N/A        | MING     | WOUND           |            | PERMANE |                                              | N/A  |            |
| 36. REFE                                                                                               | RRING PHYSICI               | AN                        |                      |                           |       |         |         | 37     | . PRIMA  | RY DIAG               | NOSIS      |          |                 |            |         |                                              |      |            |
| 38. SECC                                                                                               | NDARY DIAGNO                | osis                      |                      |                           |       |         |         | 39     | . TERTIA | ARY DIA               | GNOSIS     |          |                 |            |         |                                              |      |            |
| 40. ARE 1                                                                                              | THE ADMITTING               | DIAGNOSIS RELA            | TED TO               | A SERVICE                 | CON   | NECTE   | D CON   | DITIO  | ON?      | YES                   | NO.        | UNK      | NOW             | N          |         |                                              |      |            |
| 41. TYPE                                                                                               | OF CARE RECO                | MMENDED:                  | SKILLE               | D NURSING                 | HON   | ME CAR  | RE [    |        | OOMICIL  | IARY CA               | RE         | ADULT    | DAY             | HEALTH C   | ARE     |                                              |      |            |
| 42. MEDI                                                                                               | CATION AND TR               | EATMENT ORDER             | S ON A               | OMISSION, C               | CONT  | INUE C  | N SEP   | ARAT   | E SHEE   | T IF NEC              | ESSARY     |          |                 |            |         |                                              |      |            |
|                                                                                                        |                             |                           |                      |                           |       |         |         |        |          |                       |            |          |                 |            |         |                                              |      |            |
| 43. PRIN                                                                                               | TED OR TYPED I              | NAME OF SVH PHY           | /SICIAN              | /APRN/PA                  |       | 4. SIGN | ATURE   | OF     | SVH PH   | YSICIAN               | APRN/PA    | f        | illing<br>ignin | out item n | umber   | be signed v<br>s 36 through<br>rt 2 will bec | 143. | After      |