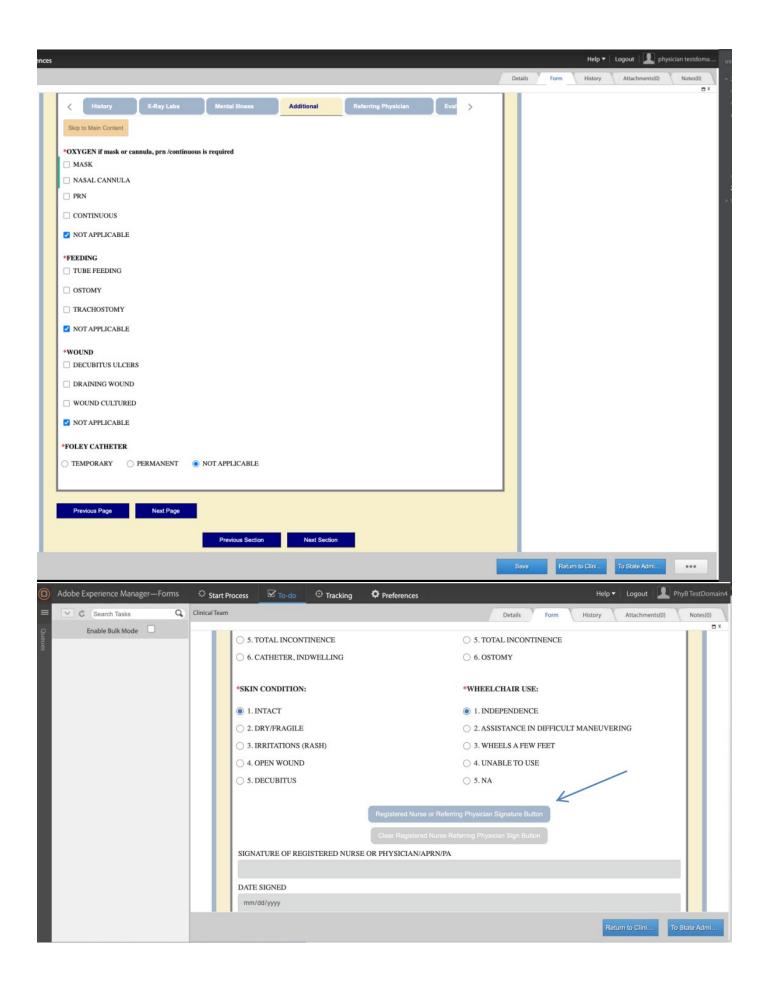

## **Online AEM 10-10SH Screenshots**



## **State Home Workflow**:



















## **VAMC Workflow:**





| State Home Administrative                                                                                       | SH History & Physical             | Printable 10-10SH Form         | VA Auth for Payment      |  |  |  |  |  |  |  |
|-----------------------------------------------------------------------------------------------------------------|-----------------------------------|--------------------------------|--------------------------|--|--|--|--|--|--|--|
| VA Administrative Review                                                                                        | Eligibility Signature             |                                |                          |  |  |  |  |  |  |  |
| *Does Veteran Meet One of the Following Cate