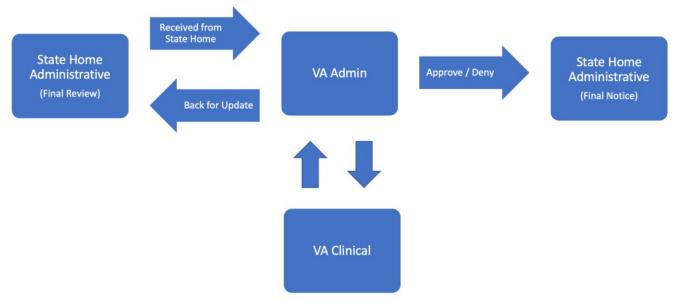

## **Online AEM 10-10SH Screenshots**



## **State Home Workflow**:



















## **VAMC Workflow:**





| State Home Administrative                                                                                       | SH History & Physical             | Printable 10-10SH Form         | VA Auth for Payment      |  |  |  |  |  |  |  |
|-----------------------------------------------------------------------------------------------------------------|-----------------------------------|--------------------------------|--------------------------|--|--|--|--|--|--|--|
| VA Administrative Review                                                                                        | Eligibility Signature             |                                |                          |  |  |  |  |  |  |  |
| *Does Veteran Meet One of the Following Cate