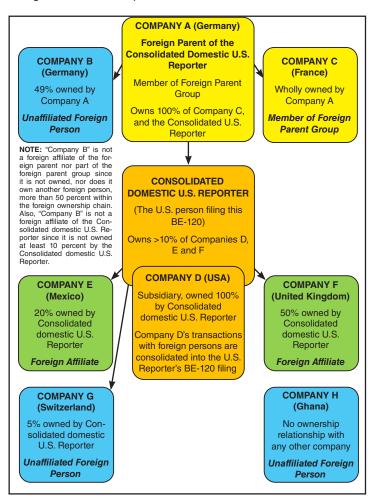

# Identification of U.S. Reporter

Report all information based on the operations of the consolidated domestic U.S. Reporter. **Consolidated domestic U.S.** Reporter means the fully consolidated domestic U.S. enterprise consisting of (i) the U.S. corporation whose voting securities are not owned more than 50 percent by another U.S. corporation, and, proceeding down each ownership chain from that U.S. corporation, (ii) any U.S. corporation whose voting securities are more than 50 percent owned by the U.S. corporation above it. The fully consolidated domestic U.S. enterprise excludes foreign branches and other foreign affiliates.