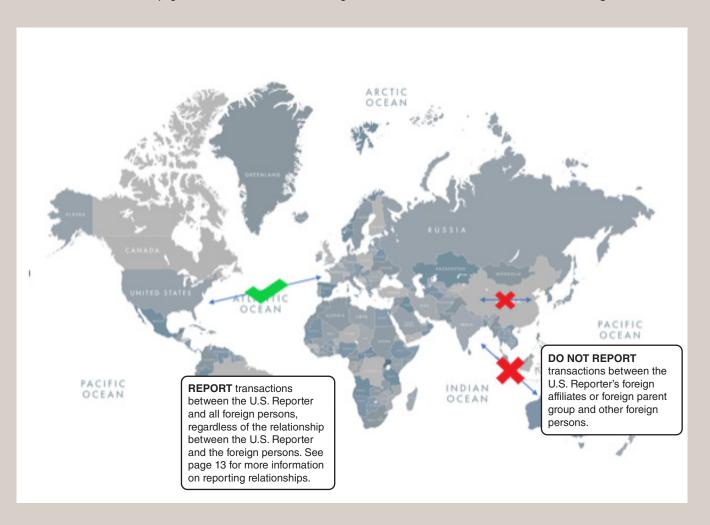

# Identification of U.S. Reporter

Report all information based on the operations of the consolidated domestic U.S. Reporter. **Consolidated domestic U.S.** Reporter means the fully consolidated domestic U.S. enterprise consisting of (i) the U.S. corporation whose voting securities are not owned more than 50 percent by another U.S. corporation, and, proceeding down each ownership chain from that U.S. corporation, (ii) any U.S. corporation whose voting securities are more than 50 percent owned by the U.S. corporation above it. The fully consolidated domestic U.S. enterprise excludes foreign branches and other foreign affiliates.