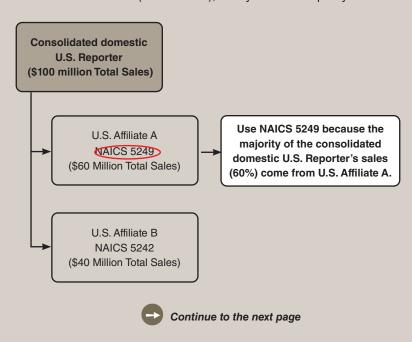

# Identification of U.S. Reporter

Report all information based on the operations of the consolidated domestic U.S. Reporter. **Consolidated domestic U.S.** Reporter means the fully consolidated domestic U.S. enterprise consisting of (i) the U.S. corporation whose voting securities are not owned more than 50 percent by another U.S. corporation, and, proceeding down each ownership chain from that U.S. corporation, (ii) any U.S. corporation whose voting securities are more than 50 percent owned by the U.S. corporation above it. The fully consolidated domestic U.S. enterprise excludes foreign branches and other foreign affiliates.