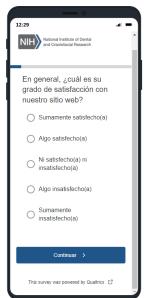

¿Qué tan atractivo o poco atractivo fue para usted el diseño visual del sitio web?

Sumamente atractivo

Algo atractivo

Ni atractivo ni desagradable

Poco atractivo

Nada atractivo

Nada atractivo

Continuar >