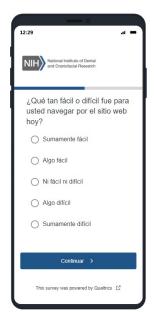

Sigo buscando

Continuar >

This survey was powered by Qualifrics 2

| ¿Qué tan fácil o difícil le fue encontrar lo que buscaba hoy?                                                                         |             |
|---------------------------------------------------------------------------------------------------------------------------------------|-------------|
| Sumamente fácil                                                                                                                       |             |
| Algo fácil                                                                                                                            |             |
| Ni fácil ni difícil                                                                                                                   |             |
| Algo difficil                                                                                                                         |             |
| Sumamente diffcil                                                                                                                     |             |
|                                                                                                                                       |             |
|                                                                                                                                       | Continuar > |
|                                                                                                                                       |             |
|                                                                                                                                       |             |
|                                                                                                                                       |             |
|                                                                                                                                       |             |
|                                                                                                                                       |             |
|                                                                                                                                       |             |
| NIH) National Institute of Dental and Craniofacial Research                                                                           |             |
| NIH) National Institute of Dental and Craniofacial Research                                                                           |             |
| National Institute of Dental and Craniofacial Research  ¿Qué tan fácil o difícil fue para usted navegar por el sitio web hoy?         |             |
|                                                                                                                                       |             |
| ¿Qué tan fácil o difícil fue para usted navegar por el sitio web hoy?                                                                 |             |
| ¿Qué tan fácil o difícil fue para usted navegar por el sitio web hoy?  Sumamente fácil                                                |             |
| ¿Qué tan fácil o difícil fue para usted navegar por el sitio web hoy?  Sumamente fácil  Algo fácil                                    |             |
| ¿Qué tan fácil o difícil fue para usted navegar por el sitio web hoy?  Sumamente fácil  Algo fácil  Ni fácil ni difícil               |             |
| ¿Qué tan fácil o difícil fue para usted navegar por el sitio web hoy?  Sumamente fácil  Algo fácil  Ni fácil ni difícil  Algo difícil |             |
| ¿Qué tan fácil o difícil fue para usted navegar por el sitio web hoy?  Sumamente fácil  Algo fácil  Ni fácil ni difícil  Algo difícil | Continuar > |