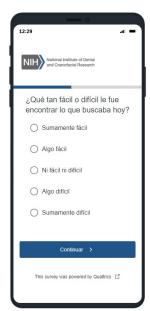

Sigo buscando

Continuar >

This survey was powered by Qualifrics 2

| ¿Qué tan fácil o difícil le fue encontrar lo que buscaba hoy?                                                                         |             |
|---------------------------------------------------------------------------------------------------------------------------------------|-------------|
| Sumamente fácil                                                                                                                       |             |
| Algo fácil                                                                                                                            |             |
| Ni fácil ni difícil                                                                                                                   |             |
| Algo difficil                                                                                                                         |             |
| Sumamente diffcil                                                                                                                     |             |
|                                                                                                                                       |             |
|                                                                                                                                       | Continuar > |
|                                                                                                                                       |             |
|                                                                                                                                       |             |
|                                                                                                                                       |             |
|                                                                                                                                       |             |
|                                                                                                                                       |             |
|                                                                                                                                       |             |
| NIH) National Institute of Dental and Craniofacial Research                                                                           |             |
| NIH) National Institute of Dental and Craniofacial Research                                                                           |             |
| National Institute of Dental and Craniofacial Research  ¿Qué tan fácil o difícil fue para usted navegar por el sitio web hoy?         |             |
|                                                                                                                                       |             |
| ¿Qué tan fácil o difícil fue para usted navegar por el sitio web hoy?                                                                 |             |
| ¿Qué tan fácil o difícil fue para usted navegar por el sitio web hoy?  Sumamente fácil                                                |             |
| ¿Qué tan fácil o difícil fue para usted navegar por el sitio web hoy?  Sumamente fácil  Algo fácil                                    |             |
| ¿Qué tan fácil o difícil fue para usted navegar por el sitio web hoy?  Sumamente fácil  Algo fácil  Ni fácil ni difícil               |             |
| ¿Qué tan fácil o difícil fue para usted navegar por el sitio web hoy?  Sumamente fácil  Algo fácil  Ni fácil ni difícil  Algo difícil |             |
| ¿Qué tan fácil o difícil fue para usted navegar por el sitio web hoy?  Sumamente fácil  Algo fácil  Ni fácil ni difícil  Algo difícil | Continuar > |