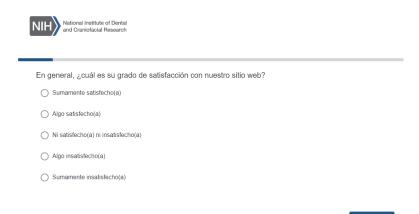

¿Qué tan atractivo o poco atractivo fue para usted el diseño visual del sitio web?

Sumamente atractivo

Algo atractivo

Ni atractivo ni desagradable

Poco atractivo

Nada atractivo

Nada atractivo

Continuar >