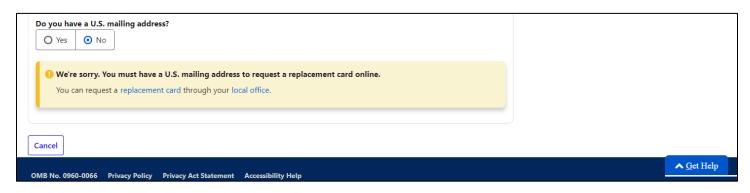

Success                                                                                                  | 34   |

## 1. Do You Really Need a Card



# 1.1 Do You Really Need a Card - Email, No



# 1.2 Do You Really Need a Card - Driver's License



# 1.3 Do You Really Need a Card - Driver's License, No



# 1.4 Do You Really Need a Card - State/Territory



# 1.5 Do You Really Need a Card - State/Territory, No Access



# 1.6 Do You Really Need a Card - Replacement Card for Someone Else



# 1.7 Do You Really Need a Card - Replacement Card for Someone Else, Yes



# 1.8 Do You Really Need a Card - Date of Birth



# 1.9 Do You Really Need a Card – Date of Birth, No



# 1.10 Do You Really Need a Card - U.S. mailing address



# 1.11 Do You Really Need a Card - U.S. mailing address, No



# 1.12 Do You Really Need a Card – Change date of birth, place of birth, citizenship, or parents' names



# 1.13 Do You Really Need a Card – Change date of birth, place of birth, citizenship, or parents' names, Yes



# 1.14 Do You Really Need a Card - Change Name on Card



# 1.15 Do You Really Need a Card - Change Name on Card, No



## 1.16 Do You Really Need a Card - Due to Marriage Only and in U.S. State



# 1.17 Do You Really Need a Card - Due to Marriage Only and in U.S. State, No



# 1.18 Do You Really Need a Card – Marriage Certificate State

| Is your email address still Bobby.L.Shifflett@ssa.gov?                                                                                 |
|-------------------------------------------------------------------------------------------------