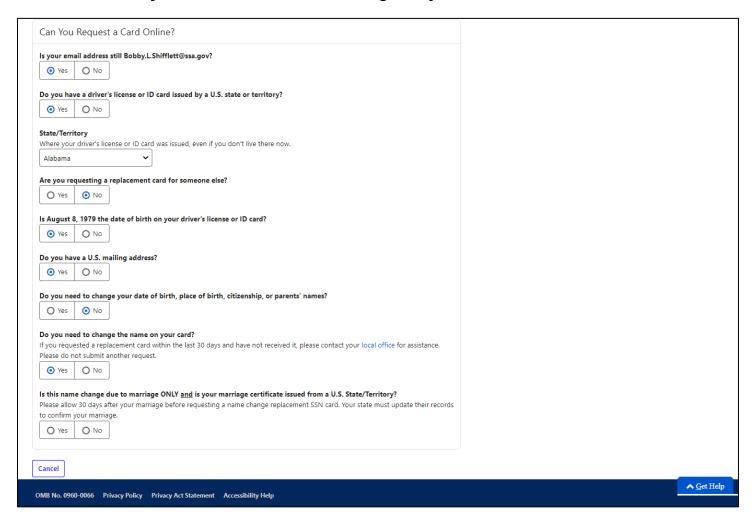

## 1. Do You Really Need a Card

# 1.1 Do You Really Need a Card - Email, No

# 1.2 Do You Really Need a Card - Driver's License

# 1.3 Do You Really Need a Card - Driver's License, No

# 1.4 Do You Really Need a Card - State/Territory

# 1.5 Do You Really Need a Card - State/Territory, No Access

# 1.6 Do You Really Need a Card - Replacement Card for Someone Else

# 1.7 Do You Really Need a Card - Replacement Card for Someone Else, Yes

# 1.8 Do You Really Need a Card - Date of Birth

# 1.9 Do You Really Need a Card – Date of Birth, No

# 1.10 Do You Really Need a Card - U.S. mailing address

# 1.11 Do You Really Need a Card - U.S. mailing address, No

# 1.12 Do You Really Need a Card – Change date of birth, place of birth, citizenship, or parents' names

# 1.13 Do You Really Need a Card – Change date of birth, place of birth, citizenship, or parents' names, Yes

# 1.14 Do You Really Need a Card - Change Name on Card

# 1.15 Do You Really Need a Card - Change Name on Card, No

## 1.16 Do You Really Need a Card - Due to Marriage Only and in U.S. State

# 1.17 Do You Really Need a Card - Due to Marriage Only and in U.S. State, No