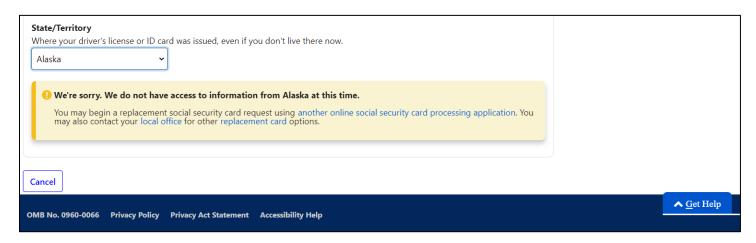

|      |
| 4. Review and Attestation (no change replacement card)                                                      |      |
| 4.1. Review and Attestation (name change replacement card)                                                  |      |
| 4.2. Review and Attestation – Cancel Button Activates Confirmation Modal                                    | 33   |
| 5. Success                                                                                                  | 34   |

## 1. Do You Really Need a Card



# 1.1 Do You Really Need a Card - Email, No



# 1.2 Do You Really Need a Card - Driver's License



# 1.3 Do You Really Need a Card - Driver's License, No



# 1.4 Do You Really Need a Card - State/Territory



# 1.5 Do You Really Need a Card - State/Territory, No Access



# 1.6 Do You Really Need a Card - Replacement Card for Someone Else



# 1.7 Do You Really Need a Card - Replacement Card for Someone Else, Yes



# 1.8 Do You Really Need a Card - Date of Birth



# 1.9 Do You Really Need a Card – Date of Birth, No



# 1.10 Do You Really Need a Card - U.S. mailing address



# 1.11 Do You Really Need a Card - U.S. mailing address, No



# 1.12 Do You Really Need a Card – Change date of birth, place of birth, citizenship, or parents' names



# 1.13 Do You Really Need a Card – Change date of birth, place of birth, citizenship, or parents' names, Yes



# 1.14 Do You Really Need a Card - Change Name on Card



# 1.15 Do You Really Need a Card - Change Name on Card, No



## 1.16 Do You Really Need a Card - Due to Marriage Only and in U.S. State



# 1.17