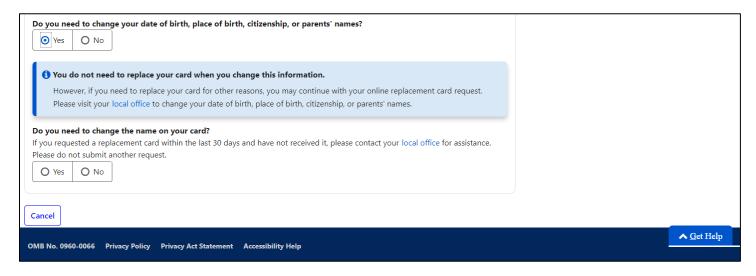

# 1.12 Do You Really Need a Card – Change date of birth, place of birth, citizenship, or parents' names

# 1.13 Do You Really Need a Card – Change date of birth, place of birth, citizenship, or parents' names, Yes