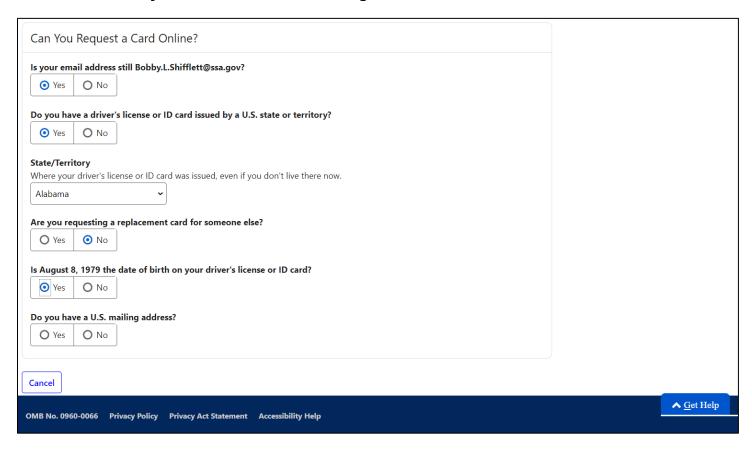

# 1.8 Do You Really Need a Card - Date of Birth

# 1.10 Do You Really Need a Card - U.S. mailing address

# 1.11 Do You Really Need a Card - U.S. mailing address, No