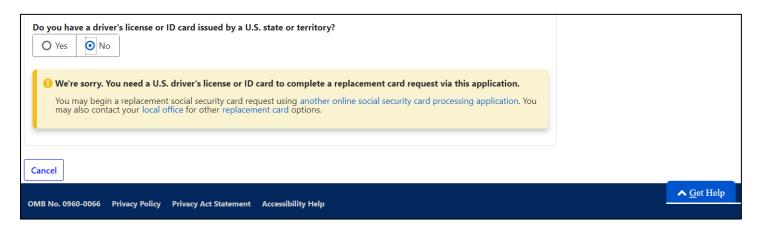

|      |
| 3.2. Race and Ethnicity – Cancel Button Activates Confirmation Modal                                        |      |
| 4. Review and Attestation (no change replacement card)                                                      |      |
| 4.1. Review and Attestation (name change replacement card)                                                  |      |
| 4.2. Review and Attestation – Cancel Button Activates Confirmation Modal                                    | 33   |
| 5. Success                                                                                                  | 34   |

## 1. Do You Really Need a Card



# 1.1 Do You Really Need a Card - Email, No



# 1.2 Do You Really Need a Card - Driver's License



# 1.3 Do You Really Need a Card - Driver's License, No



# 1.4 Do You Really Need a Card - State/Territory



# 1.5 Do You Really Need a Card - State/Territory, No Access



# 1.6 Do You Really Need a Card - Replacement Card for Someone Else



# 1.7 Do You Really Need a Card - Replacement Card for Someone Else, Yes



# 1.8 Do You Really Need a Card - Date of Birth



# 1.9 Do You Really Need a Card – Date of Birth, No



# 1.10 Do You Really Need a Card - U.S. mailing address



# 1.11 Do You Really Need a Card - U.S. mailing address, No



# 1.12 Do You Really Need a Card – Change date of birth, place of birth, citizenship, or parents' names



# 1.13 Do You Really Need a Card – Change date of birth, place of birth, citizenship, or parents' names, Yes



# 1.14 Do You Really Need a Card - Change Name on Card



# 1.15 Do You Really Need a C