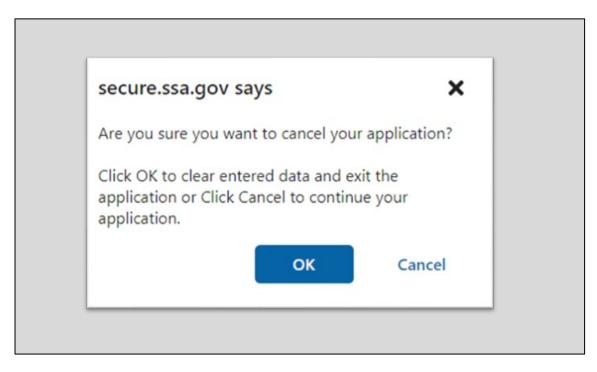

A person descended from any of the original people of Australia, Guam, Samoa, New Zealand, or Other Pacific Islands.                                                                                                                                |
| White                     | A person descended from any of the original people of Europe, the Middle East, or North Africa.                                                                                                                                                     |

# 3.2 Race and Ethnicity – Cancel Button Activates Confirmation Modal



### 4. Review and Attestation (no change replacement card)



## 4.1 Review and Attestation (name change replacement card)



### 4.2 Review and Attestation – Cancel Button Activates Confirmation Modal



#### 5. Success