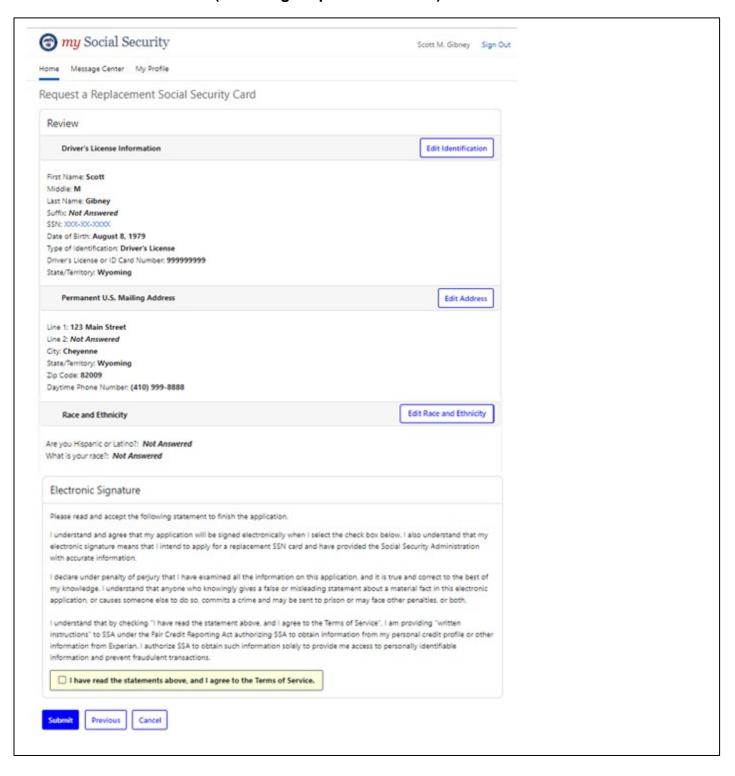

### 4. Review and Attestation (no change replacement card)

## 4.1 Review and Attestation (name change replacement card)