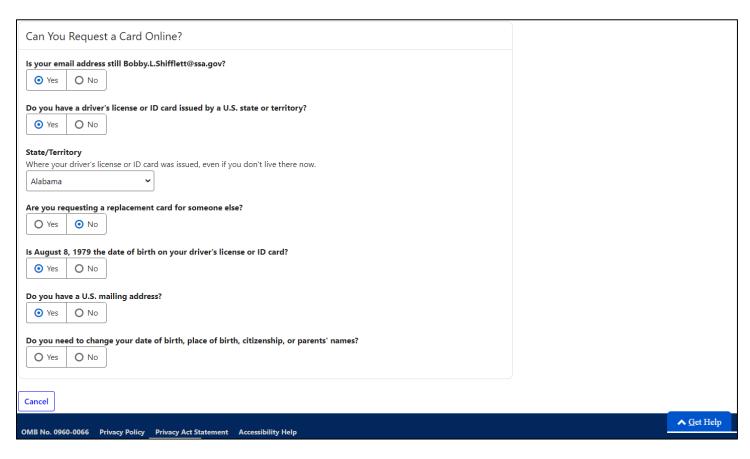

# 1.12 Do You Really Need a Card – Change date of birth, place of birth, citizenship, or parents' names