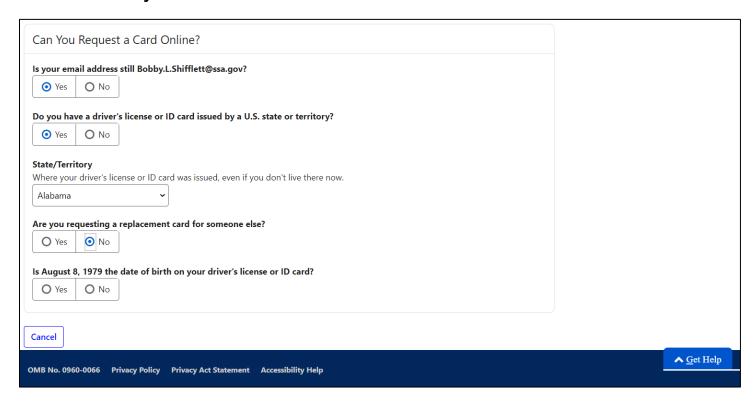

# 1.8 Do You Really Need a Card - Date of Birth

# 1.9 Do You Really Need a Card – Date of Birth, No

# 1.10 Do You Really Need a Card - U.S. mailing address