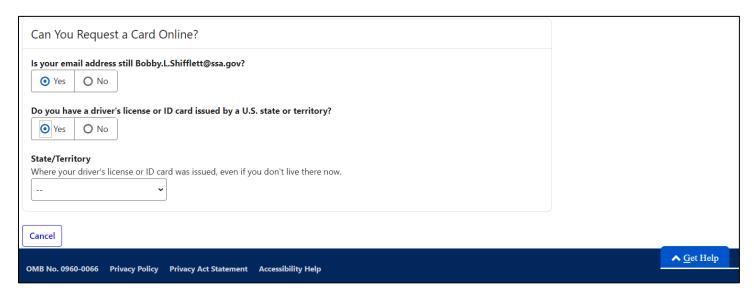

Activates Confirmation Modal                                        |      |
| 4. Review and Attestation (no change replacement card)                                                      |      |
| 4.1. Review and Attestation (name change replacement card)                                                  |      |
| 4.2. Review and Attestation – Cancel Button Activates Confirmation Modal                                    | 33   |
| 5. Success                                                                                                  | 34   |

## 1. Do You Really Need a Card



# 1.1 Do You Really Need a Card - Email, No



# 1.2 Do You Really Need a Card - Driver's License



# 1.3 Do You Really Need a Card - Driver's License, No



# 1.4 Do You Really Need a Card - State/Territory



# 1.5 Do You Really Need a Card - State/Territory, No Access



# 1.6 Do You Really Need a Card - Replacement Card for Someone Else



# 1.7 Do You Really Need a Card - Replacement Card for Someone Else, Yes



# 1.8 Do You Really Need a Card - Date of Birth



# 1.9 Do You Really Need a Card – Date of Birth, No



# 1.10 Do You Really Need a Card - U.S. mailing address



# 1.11 Do You Really Need a Card - U.S. mailing address, No



# 1.12 Do You Really Need a Card – Change date of birth, place of birth, citizenship, or parents' names



# 1.13 Do You Really Need a Card – Change date of birth, place of birth, citizenship, or parents' names, Yes



# 1.14 Do You Really Need a Card - Change Name on Card



# 1.15 Do You Really Need a Card - Change Name on Card, No



## 1.16 Do You Reall