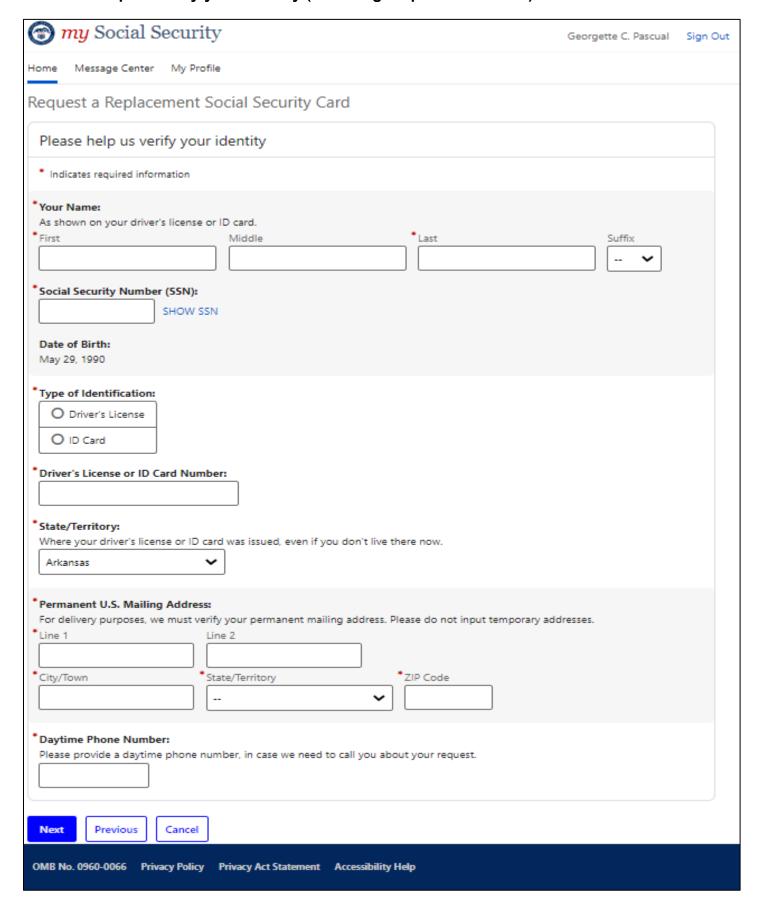

## 2. Please help us verify your identity (no change replacement card)

## 2.1 Please help us verify your identity (name change replacement card)