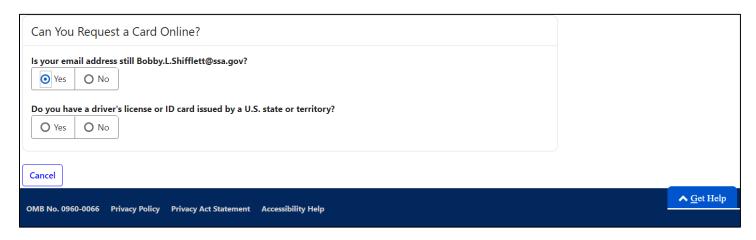

Show Menu                                                    |      |
| 3.2. Race and Ethnicity – Cancel Button Activates Confirmation Modal                                        |      |
| 4. Review and Attestation (no change replacement card)                                                      |      |
| 4.1. Review and Attestation (name change replacement card)                                                  |      |
| 4.2. Review and Attestation – Cancel Button Activates Confirmation Modal                                    | 33   |
| 5. Success                                                                                                  | 34   |

## 1. Do You Really Need a Card



# 1.1 Do You Really Need a Card - Email, No



# 1.2 Do You Really Need a Card - Driver's License



# 1.3 Do You Really Need a Card - Driver's License, No



# 1.4 Do You Really Need a Card - State/Territory



# 1.5 Do You Really Need a Card - State/Territory, No Access



# 1.6 Do You Really Need a Card - Replacement Card for Someone Else



# 1.7 Do You Really Need a Card - Replacement Card for Someone Else, Yes



# 1.8 Do You Really Need a Card - Date of Birth



# 1.9 Do You Really Need a Card – Date of Birth, No



# 1.10 Do You Really Need a Card - U.S. mailing address



# 1.11 Do You Really Need a Card - U.S. mailing address, No



# 1.12 Do You Really Need a Card – Change date of birth, place of birth, citizenship, or parents' names



# 1.13 Do You Really Need a Card – Change date of birth, place of birth, citizenship, or parents' names, Yes



# 1.14 Do You Really Need a C