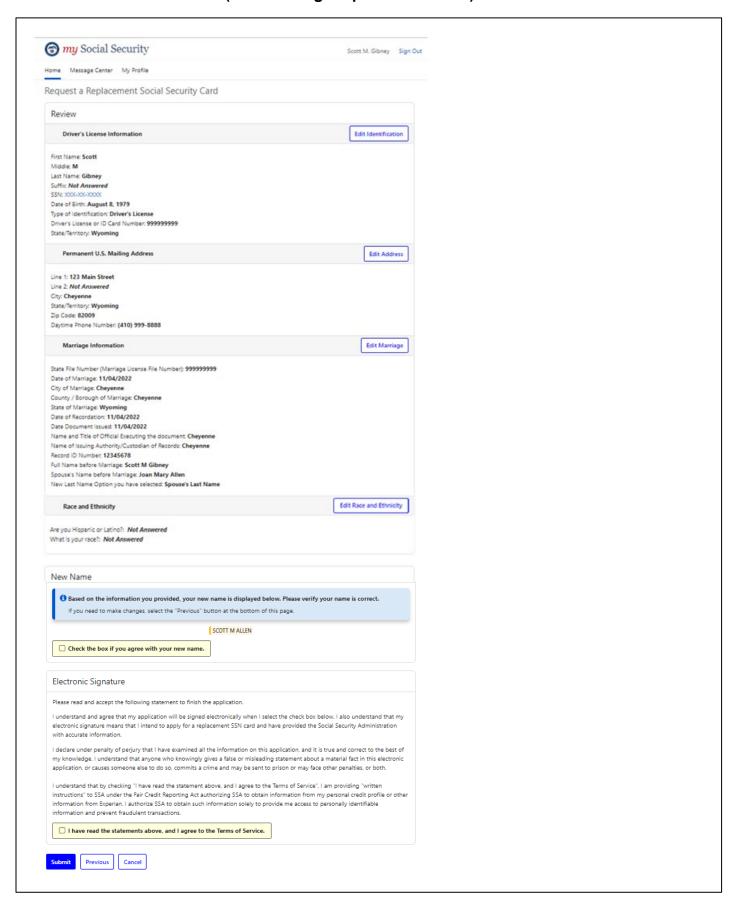

|
| Other Pacific<br>Islander | A person descended from any of the original people of Australia, Guam, Samoa, New Zealand, or Other Pacific Islands.                                                                                                                                |
| White                     | A person descended from any of the original people of Europe, the Middle East, or North Africa.                                                                                                                                                     |

# 3.2 Race and Ethnicity – Cancel Button Activates Confirmation Modal



### 4. Review and Attestation (no change replacement card)



## 4.1 Review and Attestation (name change replacement card)



### 4.2 Review and Attestation – Cancel Button Activates Confirmation Modal



#### 5. Success