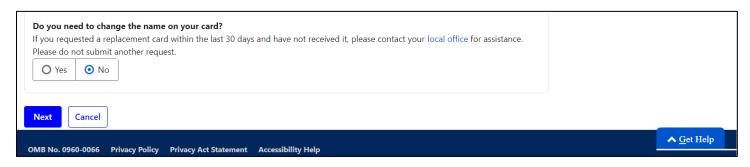

# 1.14 Do You Really Need a Card - Change Name on Card

# 1.15 Do You Really Need a Card - Change Name on Card, No