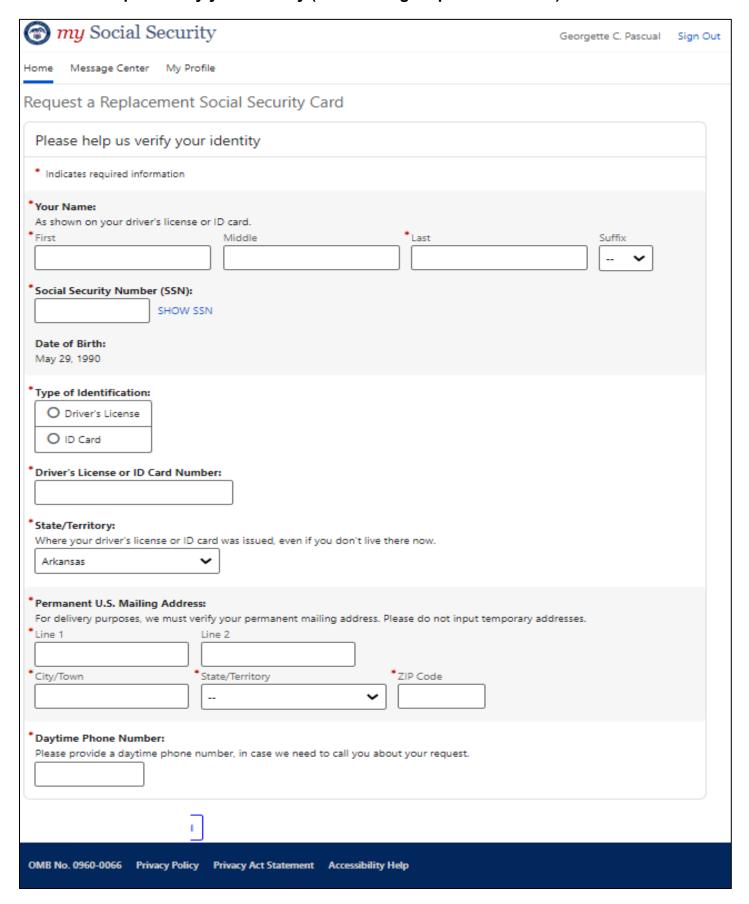

## 2. Please help us verify your identity (no change replacement card)

## 2.1 Please help us verify your identity (name change replacement card)