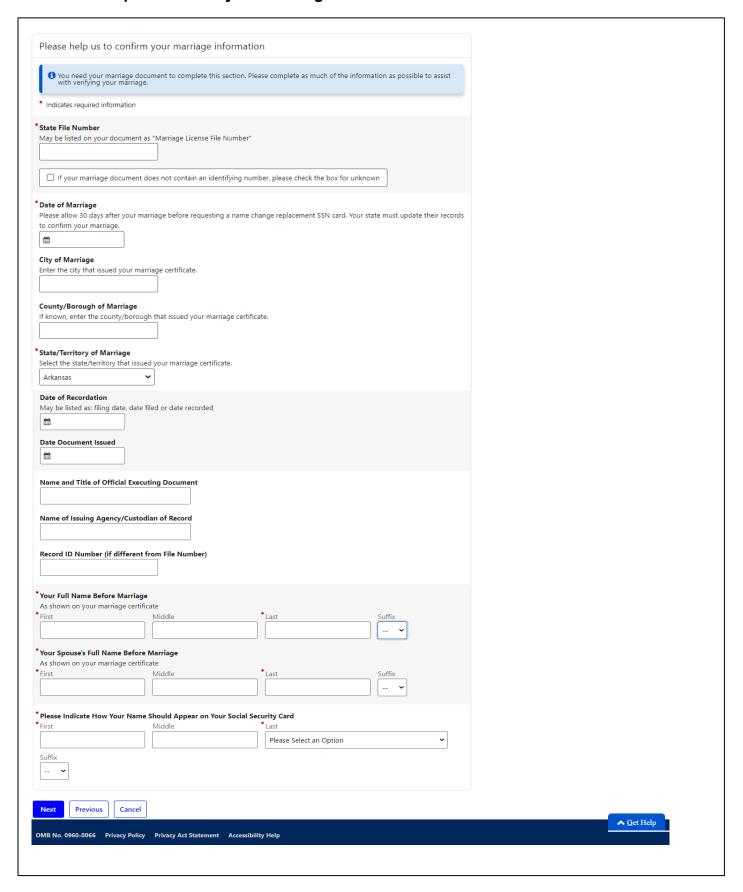

|
|                                                                                                                                        |
| Next Cancel                                                                                                                            |
| OMB No. 0960-0066 Privacy Policy Privacy Act Statement Accessibility Help                                                              |

# 1.19 Do You Really Need a Card - Marriage Certificate State, No Access



# 1.20 Do You Really Need a Card - Cancel Button Activates Confirmation Modal



## 2. Please help us verify your identity (no change replacement card)



## 2.1 Please help us verify your identity (name change replacement card)



## 2.2 Please help us confirm your marriage information



# 2.3 Please help us verify your identity/marriage information – Cancel Button Activates Confirmation Modal



## 3. Race and Ethnicity



# 3.1 Race and Ethnicity – Definitions Hide and Show Menu

#### ▲ Hide Race and Ethnicity Definitions

### **Ethnicity Definitions**

| <u>Answer</u> ▼             | <u>Definition</u>                                                                                                           |
|-----------------------------|-----------------------------------------------------------------------------------------------------------------------------|
| Yes (Hispanic or Latino)    | A person of Cuban, Mexican, Puerto Rican, South or Central American or other Spanish culture or origin, regardless of race. |
| No (Not Hispanic or Latino) | A person who does n