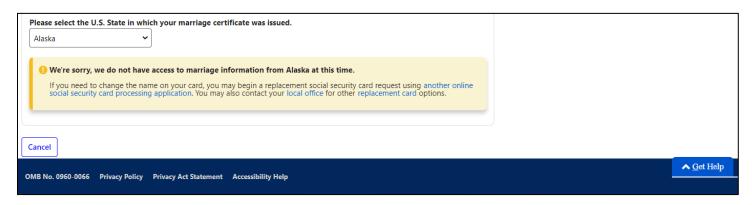

# 1.18 Do You Really Need a Card – Marriage Certificate State

| Is your email address still Bobby.L.Shifflett@ssa.gov?                                                                                 |
|----------------------------------------------------------------------------------------------------------------------------------------|
| • Yes • No                                                                                                                             |
| Do you have a driver's license or ID card issued by a U.S. state or territory?                                                         |
| • Yes O No                                                                                                                             |
|                                                                                                                                        |
| State/Territory                                                                                                                        |
| Where your driver's license or ID card was issued, even if you don't live there now.                                                   |
| Arkansas                                                                                                                               |
| Are you requesting a replacement card for someone else?                                                                                |
| O Yes O No                                                                                                                             |
|                                                                                                                                        |
| Is August 5, 1942 the date of birth on your driver's license or ID card?                                                               |
| • Yes No                                                                                                                               |
|                                                                                                                                        |
| Do you have a U.S. mailing address?                                                                                                    |
| ● Yes O No                                                                                                                             |
| Do you need to change your date of birth, place of birth, citizenship, or parents' names?                                              |
| O Yes O No                                                                                                                             |
|                                                                                                                                        |
| Do you need to change the name on your card?                                                                                           |
| If you requested a replacement card within the last 30 days and have not received it, please contact your local office for assistance. |
| Please do not submit another request.                                                                                                  |
| • Yes O No                                                                                                                             |
| Is this name change due to marriage ONLY <u>and</u> is your marriage certificate issued from a U.S. State/Territory?                   |
| Please allow 30 days after your marriage before requesting a name change replacement SSN card. Your state must update their records    |
| to confirm your marriage.                                                                                                              |
| • Yes • No                                                                                                                             |
|                                                                                                                                        |
| Please select the U.S. State in which your marriage certificate was issued.                                                            |
| Arkansas                                                                                                                               |
|                                                                                                                                        |
| Next Cancel                                                                                                                            |
| OMB No. 0960-0066 Privacy Policy Privacy Act Statement Accessibility Help                                                              |

# 1.19 Do You Really Need a Card - Marriage Certificate State, No Access