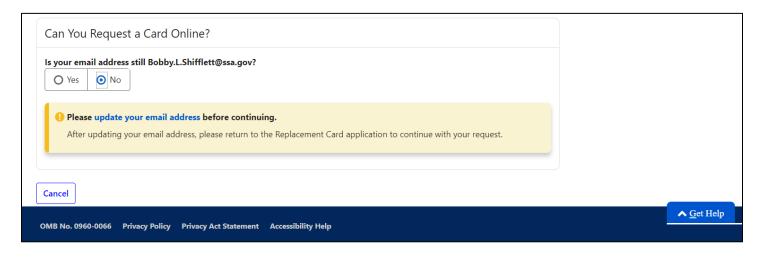

|
| 3.1. Race and Ethnicity – Definitions Hide and Show Menu                                                    |      |
| 3.2. Race and Ethnicity – Cancel Button Activates Confirmation Modal                                        |      |
| 4. Review and Attestation (no change replacement card)                                                      |      |
| 4.1. Review and Attestation (name change replacement card)                                                  |      |
| 4.2. Review and Attestation – Cancel Button Activates Confirmation Modal                                    | 33   |
| 5. Success                                                                                                  | 34   |

## 1. Do You Really Need a Card



# 1.1 Do You Really Need a Card - Email, No



# 1.2 Do You Really Need a Card - Driver's License



# 1.3 Do You Really Need a Card - Driver's License, No



# 1.4 Do You Really Need a Card - State/Territory



# 1.5 Do You Really Need a Card - State/Territory, No Access



# 1.6 Do You Really Need a Card - Replacement Card for Someone Else



# 1.7 Do You Really Need a Card - Replacement Card for Someone Else, Yes



# 1.8 Do You Really Need a Card - Date of Birth



# 1.9 Do You Really Need a Card – Date of Birth, No



# 1.10 Do You Really Need a Card - U.S. mailing address



# 1.11 Do You Really Need a Card - U.S. mailing address, No



# 1.12 Do You Really Need a Card – Change date of birth, place of birth, citizenship, or parents' names



# 1.13 Do You Really Need a Card – Change date of birth, place of birth, citizenship, o