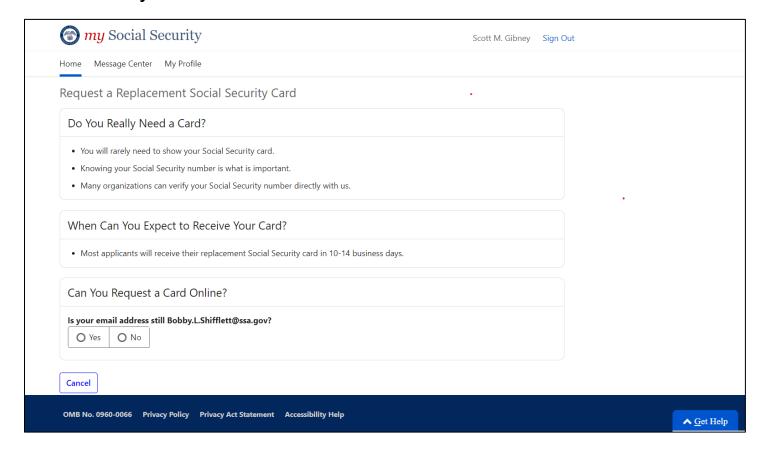

| 28   |
| 3.1. Race and Ethnicity – Definitions Hide and Show Menu                                                    |      |
| 3.2. Race and Ethnicity – Cancel Button Activates Confirmation Modal                                        |      |
| 4. Review and Attestation (no change replacement card)                                                      |      |
| 4.1. Review and Attestation (name change replacement card)                                                  |      |
| 4.2. Review and Attestation – Cancel Button Activates Confirmation Modal                                    | 33   |
| 5. Success                                                                                                  | 34   |

## 1. Do You Really Need a Card



# 1.1 Do You Really Need a Card - Email, No



# 1.2 Do You Really Need a Card - Driver's License



# 1.3 Do You Really Need a Card - Driver's License, No



# 1.4 Do You Really Need a Card - State/Territory



# 1.5 Do You Really Need a Card - State/Territory, No Access



# 1.6 Do You Really Need a Card - Replacement Card for Someone Else



# 1.7 Do You Really Need a Card - Replacement Card for Someone Else, Yes



# 1.8 Do You Really Need a Card - Date of Birth



# 1.9 Do You Really Need a Card – Date of Birth, No



# 1.10 Do You Really Need a Card - U.S. mailing address



# 1.11 Do You Really Need a Card - U.S. mailing address, No



# 1.12 Do You Really Need a Card – Change date of birth, place of birth, citizenship, or parents' names



# 1.13 Do You Really Need a Card – Chang