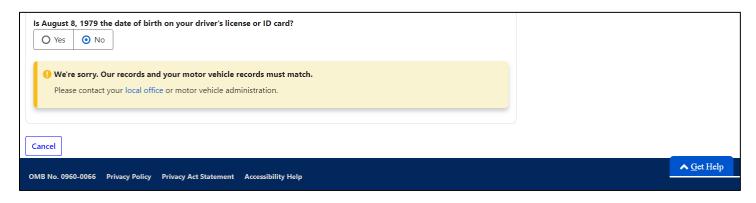

4.2. Review and Attestation – Cancel Button Activates Confirmation Modal                                    | 33   |
| 5. Success                                                                                                  | 34   |

## 1. Do You Really Need a Card



# 1.1 Do You Really Need a Card - Email, No



# 1.2 Do You Really Need a Card - Driver's License



# 1.3 Do You Really Need a Card - Driver's License, No



# 1.4 Do You Really Need a Card - State/Territory



# 1.5 Do You Really Need a Card - State/Territory, No Access



# 1.6 Do You Really Need a Card - Replacement Card for Someone Else



# 1.7 Do You Really Need a Card - Replacement Card for Someone Else, Yes



# 1.8 Do You Really Need a Card - Date of Birth



# 1.9 Do You Really Need a Card – Date of Birth, No



# 1.10 Do You Really Need a Card - U.S. mailing address



# 1.11 Do You Really Need a Card - U.S. mailing address, No



# 1.12 Do You Really Need a Card – Change date of birth, place of birth, citizenship, or parents' names



# 1.13 Do You Really Need a Card – Change date of birth, place of birth, citizenship, or parents' names, Yes



# 1.14 Do You Really Need a Card - Change Name on Card



# 1.15 Do You Really Need a Card - Change Name on Card, No



## 1.16 Do You Really Need a Card - Due to Marriage Only and in U.S. State



# 1.17 Do You Really Need a Card - Due to Marriage Only and in U.S. State, No



# 1.18 Do You Really Need a Card – Marriage Certificate State

| Is your email address still Bobby.L.Shifflett@ssa.gov?