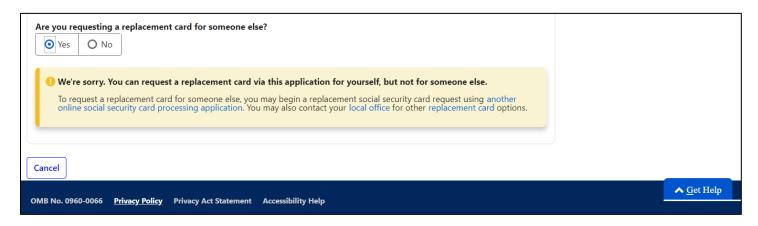

and Attestation (name change replacement card)                                                  |      |
| 4.2. Review and Attestation – Cancel Button Activates Confirmation Modal                                    | 33   |
| 5. Success                                                                                                  | 34   |

## 1. Do You Really Need a Card



# 1.1 Do You Really Need a Card - Email, No



# 1.2 Do You Really Need a Card - Driver's License



# 1.3 Do You Really Need a Card - Driver's License, No



# 1.4 Do You Really Need a Card - State/Territory



# 1.5 Do You Really Need a Card - State/Territory, No Access



# 1.6 Do You Really Need a Card - Replacement Card for Someone Else



# 1.7 Do You Really Need a Card - Replacement Card for Someone Else, Yes



# 1.8 Do You Really Need a Card - Date of Birth



# 1.9 Do You Really Need a Card – Date of Birth, No



# 1.10 Do You Really Need a Card - U.S. mailing address



# 1.11 Do You Really Need a Card - U.S. mailing address, No



# 1.12 Do You Really Need a Card – Change date of birth, place of birth, citizenship, or parents' names



# 1.13 Do You Really Need a Card – Change date of birth, place of birth, citizenship, or parents' names, Yes



# 1.14 Do You Really Need a Card - Change Name on Card



# 1.15 Do You Really Need a Card - Change Name on Card, No



## 1.16 Do You Really Need a Card - Due to Marriage Only and in U.S. State



# 1.17 Do You Really Need a Card - Due to Marriage Only and in U.S. State, No



# 1.18 Do You Really Need a Card – Marriage Certificate State

| Is your