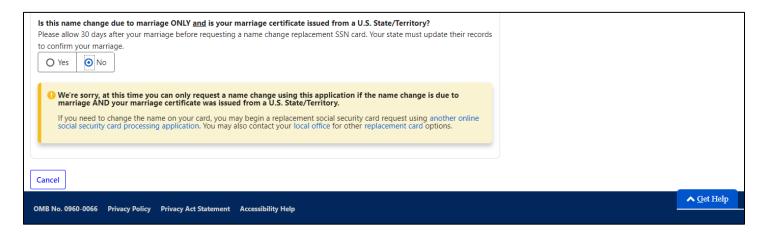

# 1.7 Do You Really Need a Card - Replacement Card for Someone Else, Yes



# 1.8 Do You Really Need a Card - Date of Birth



# 1.9 Do You Really Need a Card – Date of Birth, No



# 1.10 Do You Really Need a Card - U.S. mailing address



# 1.11 Do You Really Need a Card - U.S. mailing address, No



# 1.12 Do You Really Need a Card – Change date of birth, place of birth, citizenship, or parents' names



# 1.13 Do You Really Need a Card – Change date of birth, place of birth, citizenship, or parents' names, Yes



# 1.14 Do You Really Need a Card - Change Name on Card



# 1.15 Do You Really Need a Card - Change Name on Card, No



## 1.16 Do You Really Need a Card - Due to Marriage Only and in U.S. State



# 1.17 Do You Really Need a Card - Due to Marriage Only and in U.S. State, No



# 1.18 Do You Really Need a Card – Marriage Certificate State

| Is your email address still Bobby.L.Shifflett@ssa.gov?                                                                                 |
|----------------------------------------------------------------------------------------------------------------------------------------|
| • Yes • No                                                                                                                             |
| Do you have a driver's license or ID card issued by a U.S. state or territory?                                                         |
| • Yes O No                                                                                                                             |
|