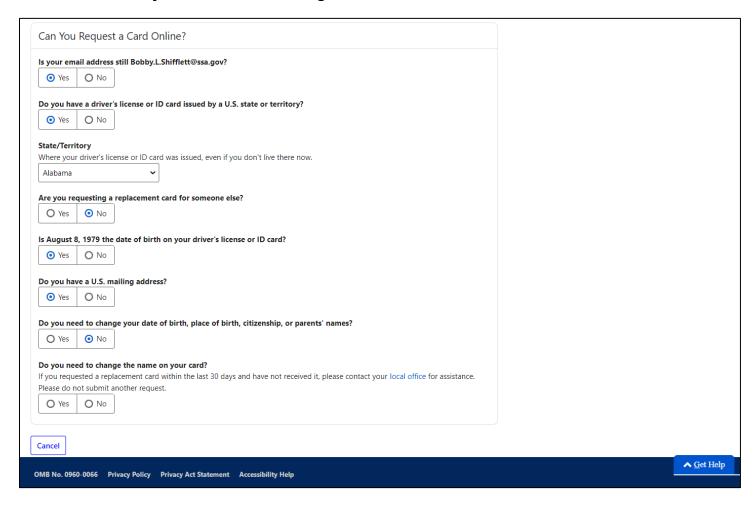

a Card - Driver's License, No



# 1.4 Do You Really Need a Card - State/Territory



# 1.5 Do You Really Need a Card - State/Territory, No Access



# 1.6 Do You Really Need a Card - Replacement Card for Someone Else



# 1.7 Do You Really Need a Card - Replacement Card for Someone Else, Yes



# 1.8 Do You Really Need a Card - Date of Birth



# 1.9 Do You Really Need a Card – Date of Birth, No



# 1.10 Do You Really Need a Card - U.S. mailing address



# 1.11 Do You Really Need a Card - U.S. mailing address, No



# 1.12 Do You Really Need a Card – Change date of birth, place of birth, citizenship, or parents' names



# 1.13 Do You Really Need a Card – Change date of birth, place of birth, citizenship, or parents' names, Yes



# 1.14 Do You Really Need a Card - Change Name on Card



# 1.15 Do You Really Need a Card - Change Name on Card, No



## 1.16 Do You Really Need a Card - Due to Marriage Only and in U.S. State



# 1.17 Do You Really Need a Card - Due to Marriage Only and in U.S. State, No



# 1.18 Do You Really Need a Card – Marriage Certificate State

| Is your email address still Bobby.L.Shifflett@ssa.gov?                                                                                 |
|----------------------------------------------------------------------------------------------------------------------------------------|
| • Yes • No                                                                                                                             |
| Do you have a driver's license or ID card issued by a U.S. state or territory?