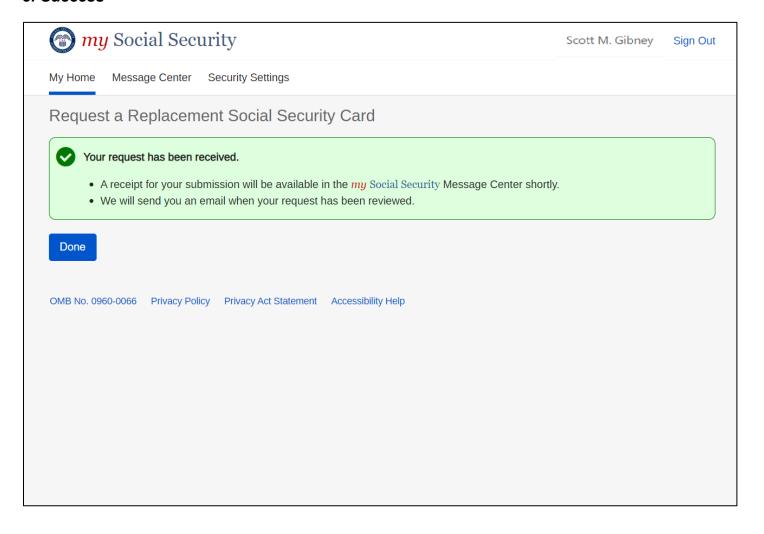

from any of the original people of Australia, Guam, Samoa, New Zealand, or Other Pacific Islands.                                                                                                                                |
| White                     | A person descended from any of the original people of Europe, the Middle East, or North Africa.                                                                                                                                                     |

# 3.2 Race and Ethnicity – Cancel Button Activates Confirmation Modal



### 4. Review and Attestation (no change replacement card)



## 4.1 Review and Attestation (name change replacement card)



### 4.2 Review and Attestation – Cancel Button Activates Confirmation Modal



#### 5. Success