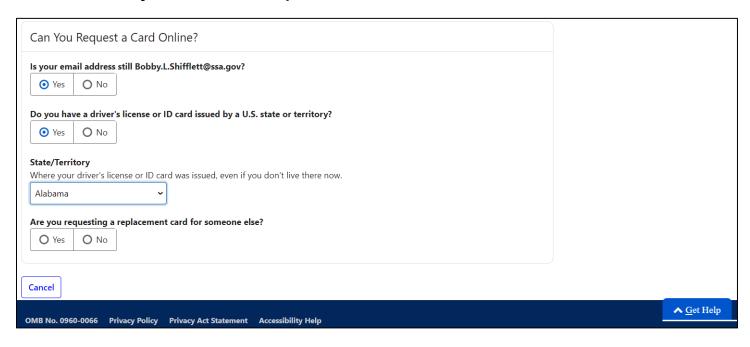

|      |
| 4.1. Review and Attestation (name change replacement card)                                                  |      |
| 4.2. Review and Attestation – Cancel Button Activates Confirmation Modal                                    | 33   |
| 5. Success                                                                                                  | 34   |

## 1. Do You Really Need a Card



# 1.1 Do You Really Need a Card - Email, No



# 1.2 Do You Really Need a Card - Driver's License



# 1.3 Do You Really Need a Card - Driver's License, No



# 1.4 Do You Really Need a Card - State/Territory



# 1.5 Do You Really Need a Card - State/Territory, No Access



# 1.6 Do You Really Need a Card - Replacement Card for Someone Else



# 1.7 Do You Really Need a Card - Replacement Card for Someone Else, Yes



# 1.8 Do You Really Need a Card - Date of Birth



# 1.9 Do You Really Need a Card – Date of Birth, No



# 1.10 Do You Really Need a Card - U.S. mailing address



# 1.11 Do You Really Need a Card - U.S. mailing address, No



# 1.12 Do You Really Need a Card – Change date of birth, place of birth, citizenship, or parents' names



# 1.13 Do You Really Need a Card – Change date of birth, place of birth, citizenship, or parents' names, Yes



# 1.14 Do You Really Need a Card - Change Name on Card



# 1.15 Do You Really Need a Card - Change Name on Card, No



## 1.16 Do You Really Need a Card - Due to Marriage Only and in U.S. State



# 1.17 Do You Really Need a Card - Due to Marriage Only and in U.S. State, No