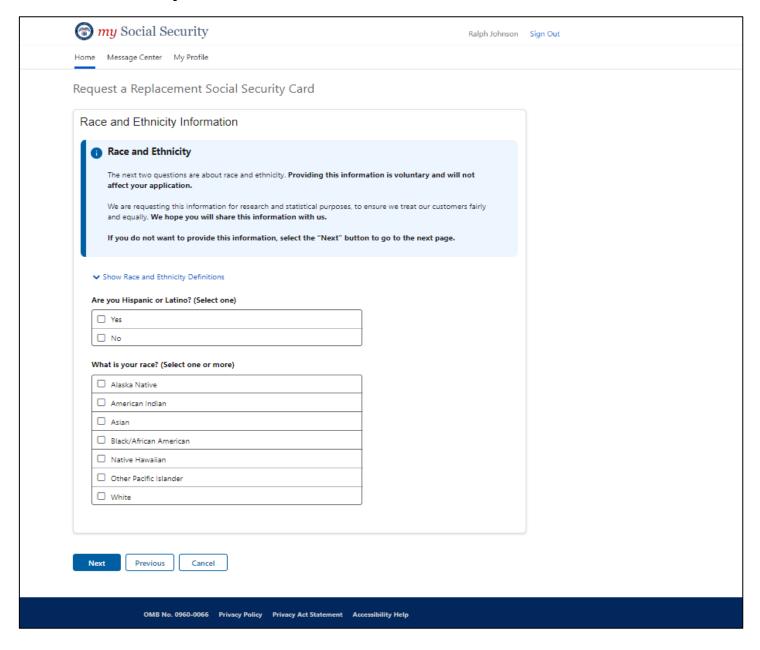

## 3. Race and Ethnicity

# 3.1 Race and Ethnicity – Definitions Hide and Show Menu

#### ▲ Hide Race and Ethnicity Definitions

### **Ethnicity Definitions**

| <u>Answer</u> ▼             | <u>Definition</u>                                                                                                           |
|-----------------------------|-----------------------------------------------------------------------------------------------------------------------------|
| Yes (Hispanic or Latino)    | A person of Cuban, Mexican, Puerto Rican, South or Central American or other Spanish culture or origin, regardless of race. |
| No (Not Hispanic or Latino) | A person who does not consider themselves to be Hispanic or Latino.                                                         |

#### **Race Definitions**

| Answer *                  | <u>Definition</u>                                                                                                                                                                                                                                   |
|---------------------------|-----------------------------------------------------------------------------------------------------------------------------------------------------------------------------------------------------------------------------------------------------|
| Alaska Native             | A person descended from the original people of Alaska who maintains tribal affiliation or community attachment. For example: Aleuts, Athabascans, Haidas, Inupiat, Tlingits and Yupiks.                                                             |
| American Indian           | A person descended from any of the original people of North (except Alaska), South, or Central America, and who maintain tribal affiliation or community attachment.                                                                                |
| Asian                     | A person descended from any of the original people of the Far East, Southeast Asia, or<br>the Indian subcontinent including for example: Cambodia, China, India, Japan, Korea,<br>Malaysia, Pakistan, The Philippine Islands, Thailand and Vietnam. |
| Black/African<br>American | A person descended from any of the black racial groups of Africa. Includes those who describe themselves as Haitian.                                                                                                                                |
| Native Hawaiian           | A person descended from any of the original people of Hawaii.                                                                                                                                                                                       |
| Other Pacific<br>Islander | A person descended from any of the original people of Australia, Guam, Samoa, New Zealand, or Other Pacific Islands.                                                                                                                                |
| White                     | A person descended from any of the original people of Europe, the Middle East, or North Africa.                                                                                                                                                     |