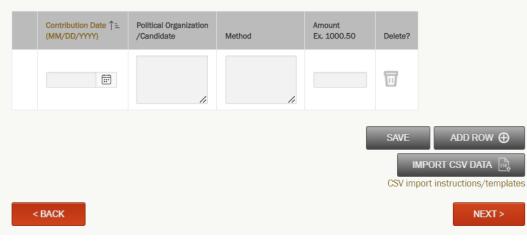

# New Registration – Organization Registrant Thing of Value Political Contributions

| FARA eFile                        |                                                        |                         |                           |                      |                      | <br>DT                                         |
|-----------------------------------|--------------------------------------------------------|-------------------------|---------------------------|----------------------|----------------------|------------------------------------------------|
| Advisory Opinions                 | Per                                                    | vistrant Political      | Contributions T           | hinge of Value       |                      | Registrant Type -<br>Organization              |
| Frequently Asked Questions        | Neg                                                    |                         |                           | inings of value      |                      | Registrant                                     |
| Registration Forms and            |                                                        |                         |                           |                      |                      | Name & Address                                 |
| Templates                         | During the period beginni                              | ng 60 days prior to the | registrant's obligation t | o register under FAR | A, did the registran | t Other Addresses                              |
| Fee Schedule                      | make any contribution of a                             |                         |                           |                      |                      |                                                |
| Browse Filings                    | any political office or in co<br>any political office? | mection with any prim   | lary election, convention | n, or caucus neid to | select candidates in |                                                |
| Search                            | Yes + ⑦                                                |                         |                           |                      |                      | Upload Exhibit C                               |
| Reports to Congress               |                                                        |                         |                           |                      |                      | Registrant Monetary Political<br>Contributions |
| Contact FARA                      | Contribution Date ↑=                                   | Political Organization/ |                           |                      |                      | Registrant Political                           |
| NSD FOIA                          | (MM/DD/YYYY)                                           | Candidate               | Method                    | Thing Of Value       | Delete?              | Contributions Things of Valu                   |
|                                   |                                                        |                         |                           |                      |                      | *                                              |
|                                   | Ē                                                      |                         |                           |                      |                      | Persons Working for the                        |
|                                   |                                                        | 1.                      | /                         |                      |                      | Organization *                                 |
|                                   |                                                        |                         |                           |                      |                      |                                                |
|                                   |                                                        |                         |                           |                      |                      |                                                |
|                                   |                                                        |                         |                           | SAVE                 | ADD ROW 🕀            |                                                |
| nsd-fara/fara-contact-information | < BACK                                                 |                         |                           |                      | NEXT >               |                                                |