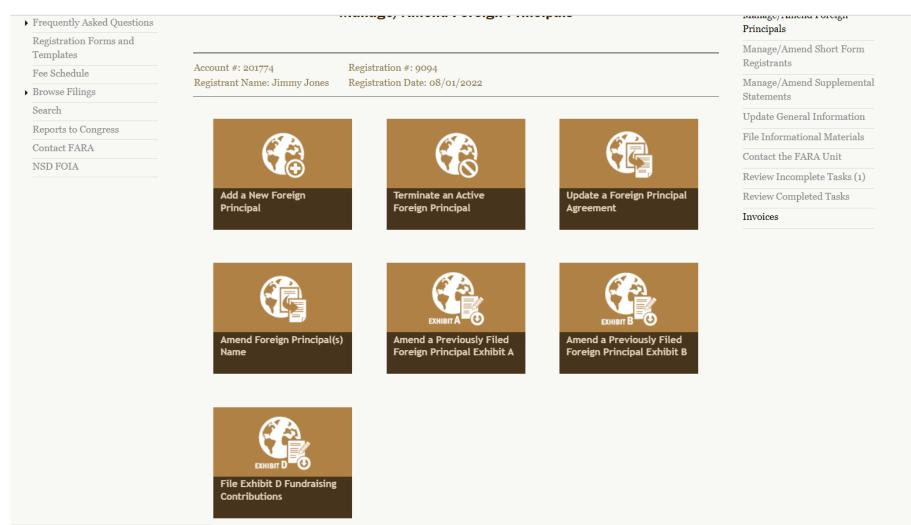

# New Registration – Registrant Type Selection

| Home » Foreign Agents Registration A |                            | CIES RE          | SOURCES     | NEWS    | CAREERS | CONTACT |                |
|--------------------------------------|----------------------------|------------------|-------------|---------|---------|---------|----------------|
| FARA Home                            | ct                         |                  |             |         |         |         | SHARE 🥐        |
| I'AKA Home                           |                            |                  |             |         |         |         |                |
| Legal Authority                      | ARA EFILE                  |                  |             |         |         |         |                |
| Enforcement                          |                            |                  |             |         |         |         |                |
| Recent Cases                         | 201975 🔒 Change            | Password 🖓 Fe    | edback      | Help    |         |         | 🕞 eFile Logout |
| FARA eFile                           |                            |                  |             |         |         |         |                |
| Advisory Opinions                    |                            |                  | Pagiatra    | nt Tuno |         |         |                |
| Frequently Asked Questions           |                            |                  | Registra    | пстуре  |         |         |                |
| Registration Forms and<br>Templates  | Is the Registrant an Indiv | idual or an Orga | nization? * |         |         |         |                |
| Fee Schedule                         | <ul> <li>?)</li> </ul>     | iddai or an orga |             |         |         |         |                |
| Browse Filings                       | Ŭ                          |                  |             |         |         |         |                |
| Search                               | ○ Individual ○ Organizati  | on               |             |         |         |         |                |
| Reports to Congress                  |                            |                  |             |         |         |         |                |
| Contact FARA                         |                            |                  |             |         |         | NEXT >  |                |
| NSD FOIA                             |                            |                  |             |         |         |         |                |