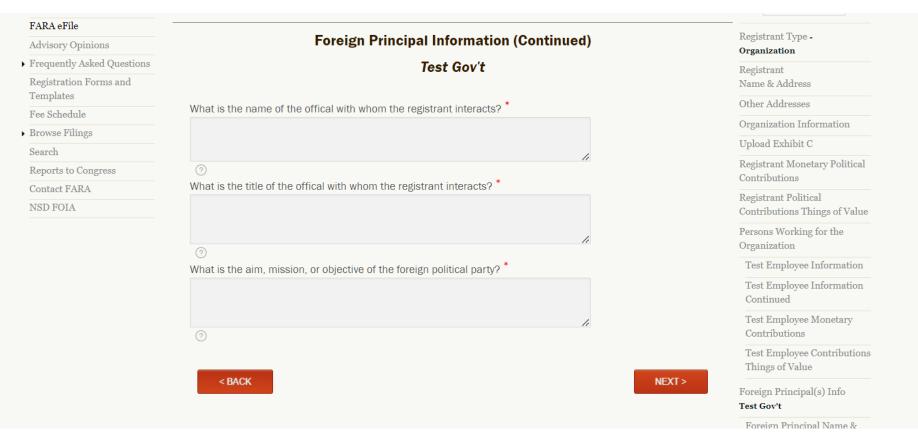

$\odot$ 

| Country/Geographic Location: * |      |     |
|--------------------------------|------|-----|
|                                | \$ ? |     |
| Address Line 1: *              |      |     |
|                                |      | 0   |
| Address Line 2:                |      |     |
|                                |      | 0   |
| City: *                        |      |     |
|                                |      | 0   |
| State/Province/Region:         |      |     |
|                                |      | 3   |
| Postal Code:                   |      |     |
|                                |      | (?) |

THE AT S

< BACK

### **New Registration – Foreign Principal Information (Government)**



### New Registration – Foreign Principal Information (Political Party)



# New Registration – Foreign Principal Information (Foreign Organization)

| FARA eFile                        |                                                                                                                        | Registrant Type -                                     |
|-----------------------------------|------------------------------------------------------------------------------------------------------------------------|-------------------------------------------------------|
| Advisory Opinions                 | Foreign Principal Information (Continued)                                                                              | Organization                                          |
| requently Asked Questions         | Test Gov't