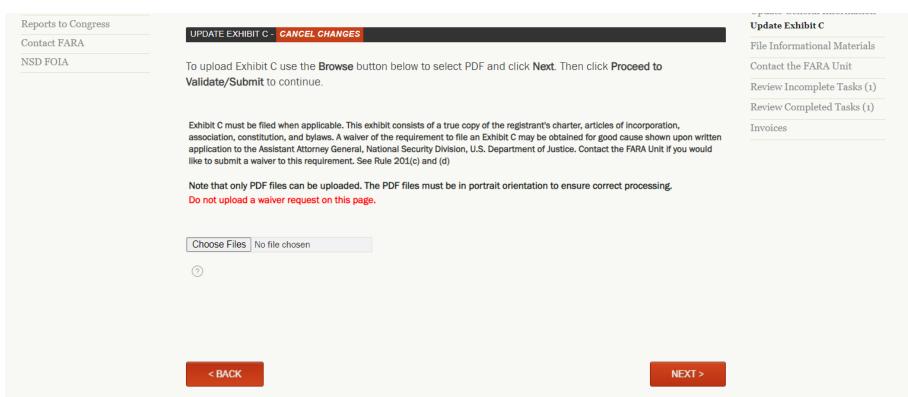

# New Registration – Organization Upload Exhibit C

| FARA eFile                         |                                                                                                                                                                                                                                                                                 |                                        |
|------------------------------------|---------------------------------------------------------------------------------------------------------------------------------------------------------------------------------------------------------------------------------------------------------------------------------|----------------------------------------|
| Advisory Opinions                  | Upload Exhibit C                                                                                                                                                                                                                                                                | Registrant Type -<br>Organization      |
| Frequently Asked Questions         |                                                                                                                                                                                                                                                                                 | Registrant                             |
| Registration Forms and             |                                                                                                                                                                                                                                                                                 | Name & Address                         |
| Templates                          | Euhibit C much ha filad whan applicable. This subibit consists of a true convert the registrantic charter, articles of incorporation                                                                                                                                            | Other Addresses                        |
| Fee Schedule                       | Exhibit C must be filed when applicable. This exhibit consists of a true copy of the registrant's charter, articles of incorporation, association, constitution, and bylaws. A waiver of the requirement to file an Exhibit C may be obtained for good cause shown upon written |                                        |
| <ul> <li>Browse Filings</li> </ul> | application to the Assistant Attorney General, National Security Division, U.S. Department of Justice. Contact the FARA Unit if you would                                                                                                                                       | Organization Information               |
| Search                             | like to submit a waiver to this requirement. See Rule 201(c) and (d)                                                                                                                                                                                                            | Upload Exhibit C *                     |
|                                    | Note that only PDF files can be uploaded. The PDF files must be in portrait orientation to ensure correct processing.                                                                                                                                                           | Registrant Monetary Political          |
| Reports to Congress                | Do not upload a waiver request on this page.                                                                                                                                                                                                                                    | Contributions *                        |
| Contact FARA                       |                                                                                                                                                                                                                                                                                 | Registrant Political                   |
| NSD FOIA                           |                                                                                                                                                                                                                                                                                 | Contributions Things of Value          |
|                                    | Choose Files No file chosen                                                                                                                                                                                                                                                     | *                                      |
|                                    |                                                                                                                                                                                                                                                                                 | Persons Working for the Organization * |
|                                    | < BACK NEXT >                                                                                                                                                                                                                                                                   |                                        |
|                                    | < BACK NEXT >                                                                                                                                                                                                                                                                   |                                        |