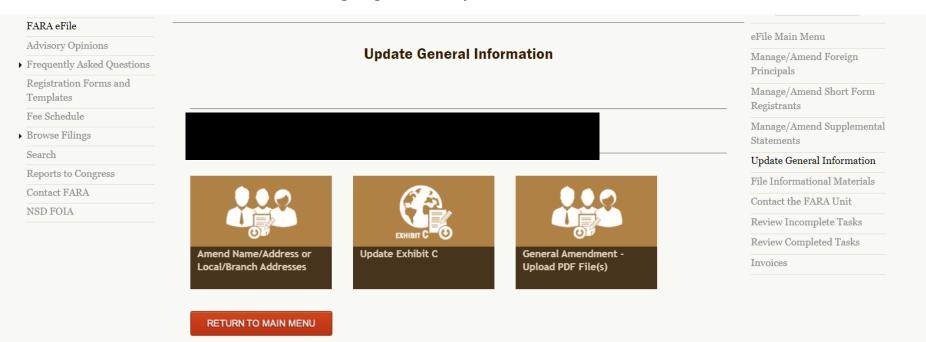

tion: Disbursements -Political Contributions | 15(c)             | Not Amended         |  |
| ×<br>Amend | Informational Materials                                       | 16 through 22     | Not Amended         |  |
| < D.4      |                                                               |                   |                     |  |
| < BA       | CK                                                            |                   | NEXT                |  |

The pages for each data entry option are identical to the corresponding pages from File a New Supplemental Statement

Registrants

Manage/Amend Supplemental Statements

Amend a Previously Filed Supplemental Statement

Update General Information

File Informational Materials

Review Incomplete Tasks

Review Completed Tasks

Invoices



### Existing Registrant – Amend Name/Address or Branch/Local Addresses – Amendment Reason and General Details

| Search              |                                                                                                                | II- J-t- C    |
|---------------------|----------------------------------------------------------------------------------------------------------------|---------------|
| Reports to Congress | The task you are starting requires the filing of an Amendment to Registration Statement.                       | Update Gene   |
|                     | Please provide the information requested on this page and then click Next to begin the interview questions for | File Informa  |
| Contact FARA        | the selected task.