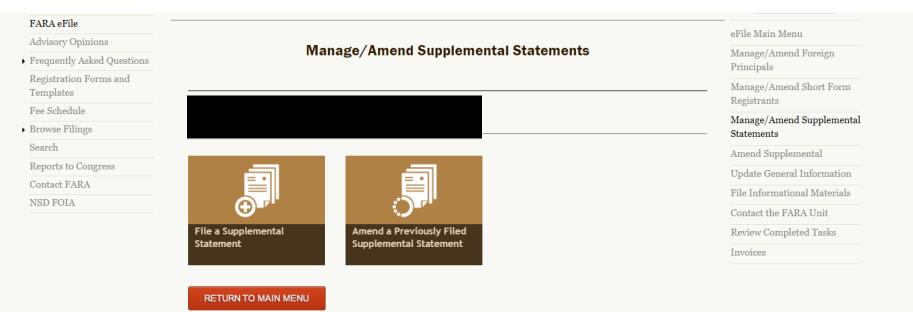

|                                         |
|                                                     |                                                                                                                                                                   |                                         |
|                                                     | < BACK NEXT >                                                                                                                                                     |                                         |

#### **Existing Registrant – Manage / Amend Supplemental Statements**



#### Existing Registrant – File a New Supplemental Statement – Primary Business Address (Organization)

| vse Filings<br>ch |                                                                                                                                             |         |            |        | Statements                                      |
|-------------------|---------------------------------------------------------------------------------------------------------------------------------------------|---------|------------|--------|-------------------------------------------------|
| orts to Congress  |                                                                                                                                             |         |            |        | File a