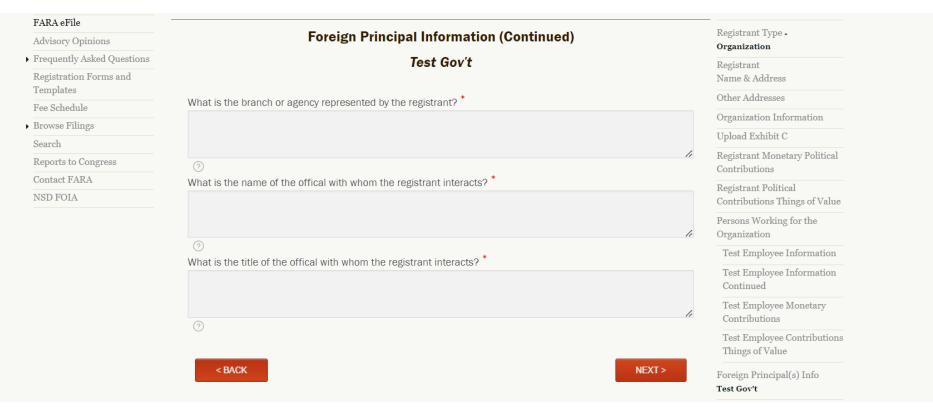

|

What is the address of the foreign principal? \*  $\odot$ 

| Country/Geographic Location: * |      |     |
|--------------------------------|------|-----|
|                                | \$ ? |     |
| Address Line 1: *              |      |     |
|                                |      | 0   |
| Address Line 2:                |      |     |
|                                |      | 0   |
| City: *                        |      |     |
|                                |      | 0   |
| State/Province/Region:         |      |     |
|                                |      | 3   |
| Postal Code:                   |      |     |
|                                |      | (?) |

THE AT S

< BACK

### **New Registration – Foreign Principal Information (Government)**



### New Registration – Foreign Principal Information (Political Party)



# New Registration – Foreign Principal Information (Foreign Organization)

| FARA eFile                        |                                                                                                                        | Registrant Type -                                     |
|-----------------------------------|------------------------------------------------------------------------------------------------------------------------|-------------------------------------------------------|
| Advisory Opinions                 | Foreign Principal Information (Continued)                                                                              | Organization                                          |
| re