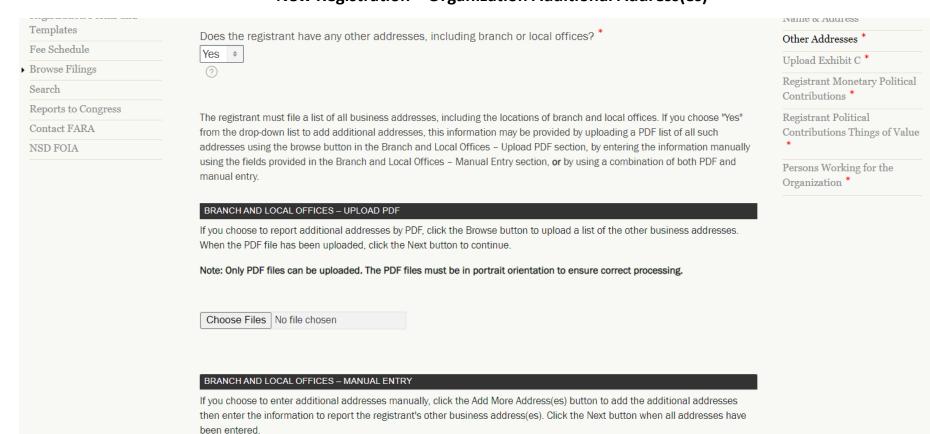

### New Registration – Organization Additional Address(es)

NEXT >

ADD MORE ADDRESS(ES) 🕀

< BACK