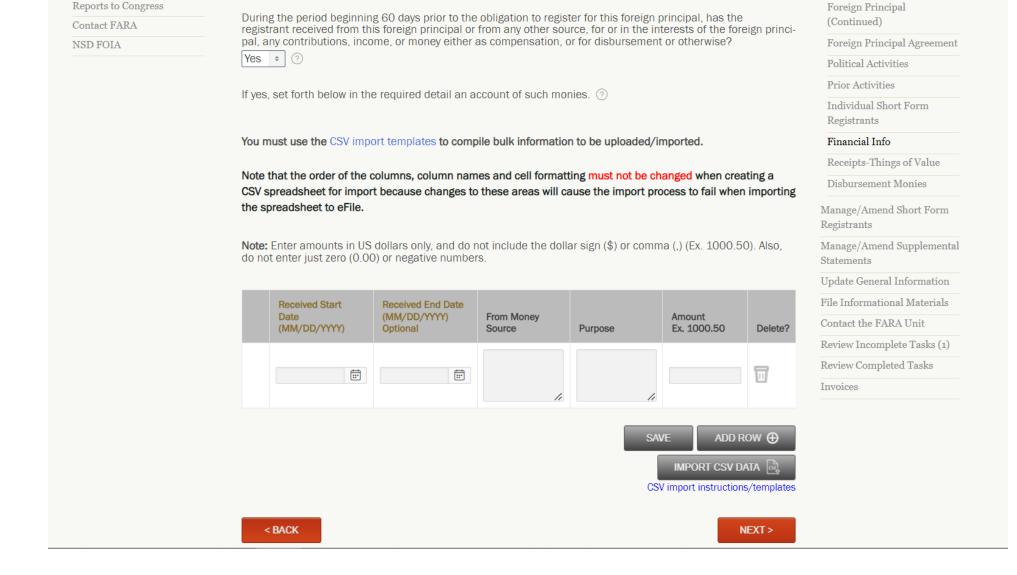

# New Registration – Organization Registrant Monetary Political Contributions

| FARA eFile                 |                                                                                                                                                                                                                                                   |                                                       |
|----------------------------|---------------------------------------------------------------------------------------------------------------------------------------------------------------------------------------------------------------------------------------------------|-------------------------------------------------------|
| Advisory Opinions          | Registrant Monetary Political Contributions                                                                                                                                                                                                       | Registrant Type -<br>Organization                     |
| Frequently Asked Questions | Registrant monetary rontical contributions                                                                                                                                                                                                        | Registrant                                            |
| Registration Forms and     |                                                                                                                                                                                                                                                   | Name & Address                                        |
| Templates                  | During the period beginning 60 days prior to the registrant's obligation to register under FARA, did the registrant                                                                                                                               | Other Addresses                                       |
| Fee Schedule               | make any contribution of money from its own funds and on its own behalf in connection with an election to any<br>political office or in connection with any primary election, convention, or caucus held to select candidates for any             | Organization Information                              |
| Browse Filings             | political office?                                                                                                                                                                                                                                 |                                                       |
| Search                     | Yes 🗢 📀                                                                                                                                                                                                                                           | Upload Exhibit C                                      |
| Reports to Congress        |                                                                                                                                                                                                                                                   | Registrant Monetary Political<br>Contributions *      |
| Contact FARA               | POLITICAL CONTRIBUTION AMOUNT                                                                                                                                                                                                                     |                                                       |
| NSD FOIA                   |                                                                                                                                                                                                                                                   | Registrant Political<br>Contributions Things of Value |
|                            | You must use the CSV import templates to compile bulk information to be uploaded/imported.                                                                                                                                                        | -                                                     |
|                            | Note that the order of the columns, column names and cell formatting must not be changed when creating a CSV spreadsheet for import because changes to these areas will cause the import process to fail when importing the spreadsheet to eFile. | Persons Working for the<br>Organization *             |
|                            | Note: Enter amounts in US dollars only, and do not include the dollar sign (\$) or comma (,). Ex. 1000.50. Also, do not enter zero (0) or negative numbers.                                                                                       |                                                       |

IMPORT CSV DATA

•