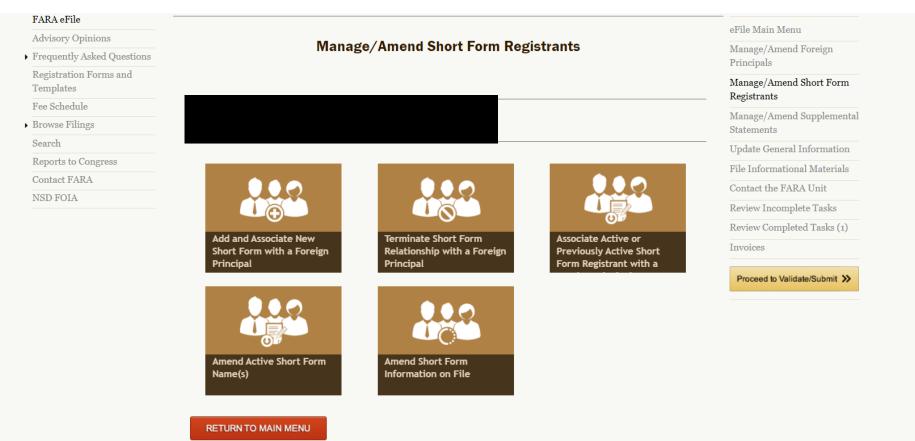

| Date Received ↑=                                                                           | Donor Name         | Donor Address                                                                                                          | Ex. 1000.50            |                          |                              |
|                     |                                                                                            |                    | 1.                                                                                                                     |                        | T                        |                              |

< BACK

ADD ROW  $\oplus$ 

NEXT >

IMPORT CSV DATA

SAVE

### **Existing Registrant – Manage / Amend Short Form Registrants**



## Existing Registrant – Add and Associate a New Short Form – Individual Information

| earch              |                                                              | Update General Information   |
|--------------------|--------------------------------------------------------------|------------------------------|
| eports to Congress |                                                              | File Informational Materials |
| ntact FARA         |                                                              | Contact the FARA Unit        |
| SD FOIA            |                                                              |                              |
|                    | Individual type: *                                           | Review Incomplete Tasks (1)  |
|