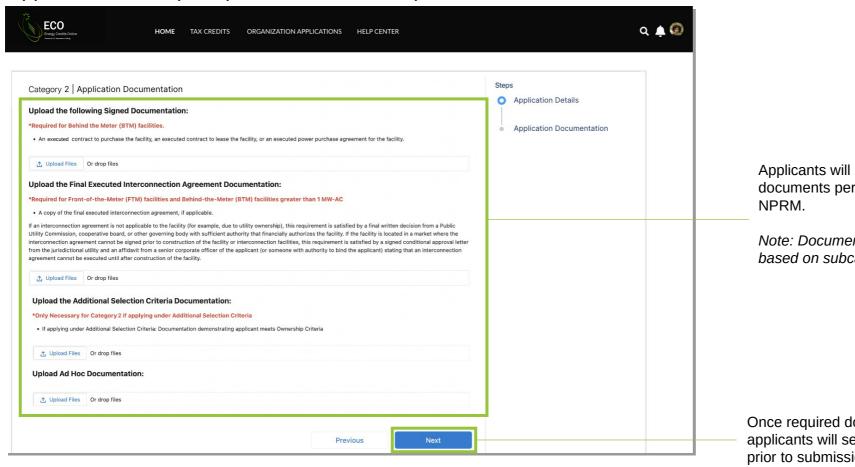

Note: all Attestations are conditional based on subcategory selected and applicant responses.

Applicants will be prompted to attach all required documents.

Applicants will be prompted to attach all required documents per category requirements outlined in the NPRM.

Note: Documentation requirements are conditional based on subcategory chosen by the applicant.

Once required documents have been attached, applicants will select **Next** to review their application prior to submission.