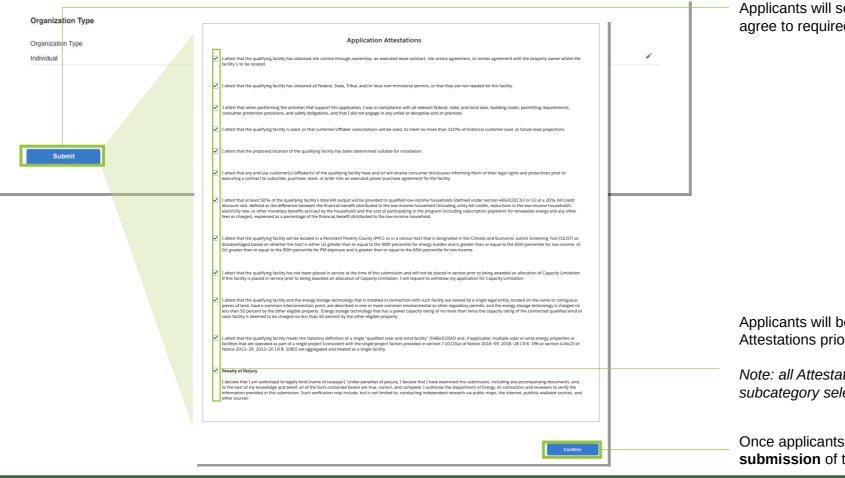

#### Applicants will be prompted to review all information prior to submission.

Applicants will select **Submit** and be prompted to agree to required Attestations.

Applicants will be required to **Attest** to all required Attestations prior to submission.

Note: all Attestations are conditional based on subcategory selected and applicant responses.

Applicants will be prompted to attach all required documents.

Applicants will be prompted to attach all required documents per category requirements outlined in the NPRM.