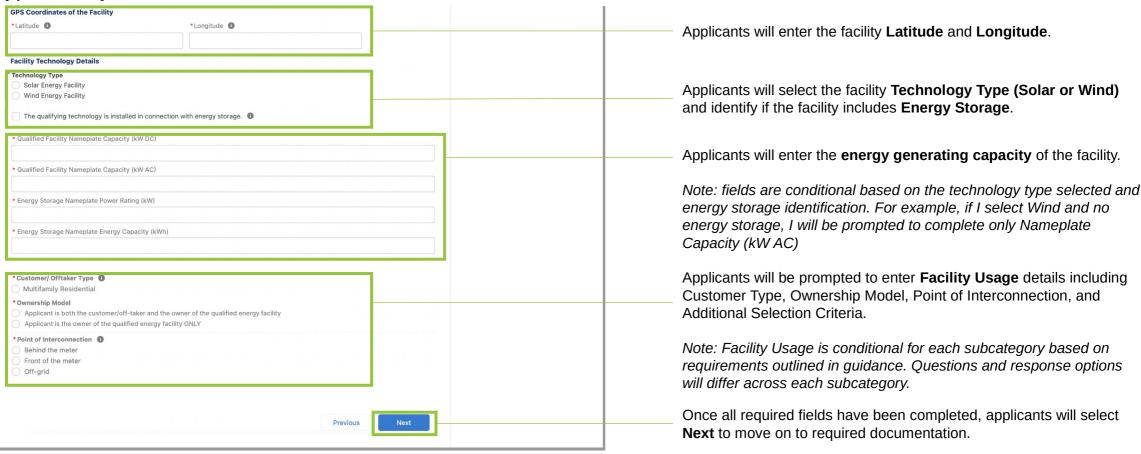

# Appendix

Conditional Questions, Documentation, and Attestations for:

Categories 1b - 1d

Categories 2a – 2b

Categories 3a – 3b

Categories 4a – 4b

Applicants will be prompted to attach all required documents.