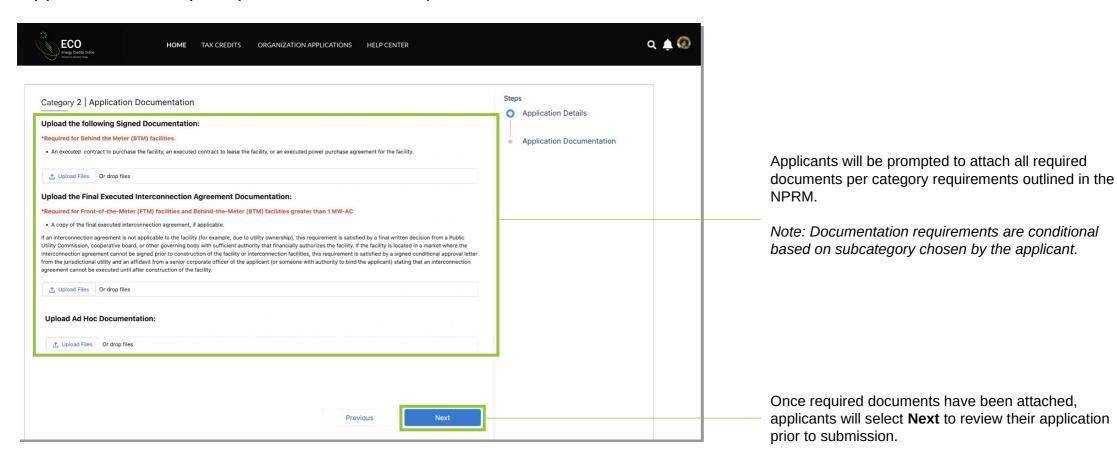

Note: all Attestations are conditional based on subcategory selected and applicant responses.

Applicants will be prompted to attach all required documents.

Applicants will be prompted to attach all required documents per category requirements outlined in the NPRM.

Note: Documentation requirements are conditional based on subcategory chosen by the applicant.

Once required documents have been attached, applicants will select **Next** to review their application prior to submission.