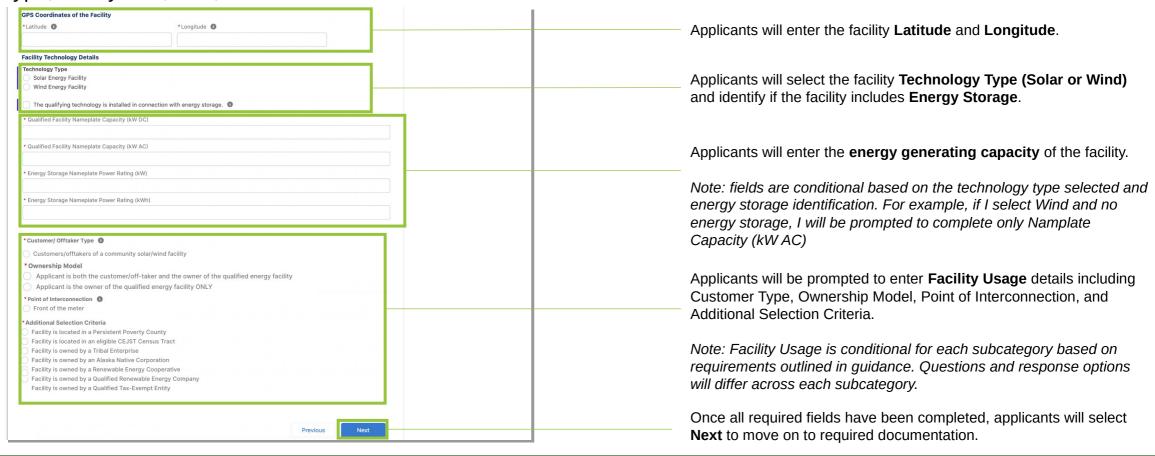

#### Applicants will be prompted to review all information prior to submission.



Applicants will select **Submit** and be prompted to agree to required Attestations.

Applicants will be required to **Attest** to all required Attestations prior to submission.

Note: all Attestations are conditional based on subcategory selected and applicant responses.











Applicants will be prompted to attach all required documents.





#### Applicants will be prompted to review all information prior to submission.



Applicants will select **Submit** and be prompted to agree to required Attestations.

Applicants will be required to **Attest** to all required Attestations prior to submission.

Note: all Attestations are conditional based on subcategory selected and applicant responses.











Applicants will be prompted to attach all required documents.



Applicants will be prompted to attach all required documents per category requirements outlined in the NPRM.

Note: Documentation requirements are conditional based on subcategory chosen by the applicant.

Once required documents have been attached, applicants will select **Next** to review their application prior to submission.



#### Applicants will be prompted to review all information prior to submission.



Applicants will select **Submit** and be prompted to agree to required Attestations.

Applicants will be required to **Attest** to all required Attestations prior to submission.

Note: all Attestations are conditional based on subcategory selected and applicant responses.