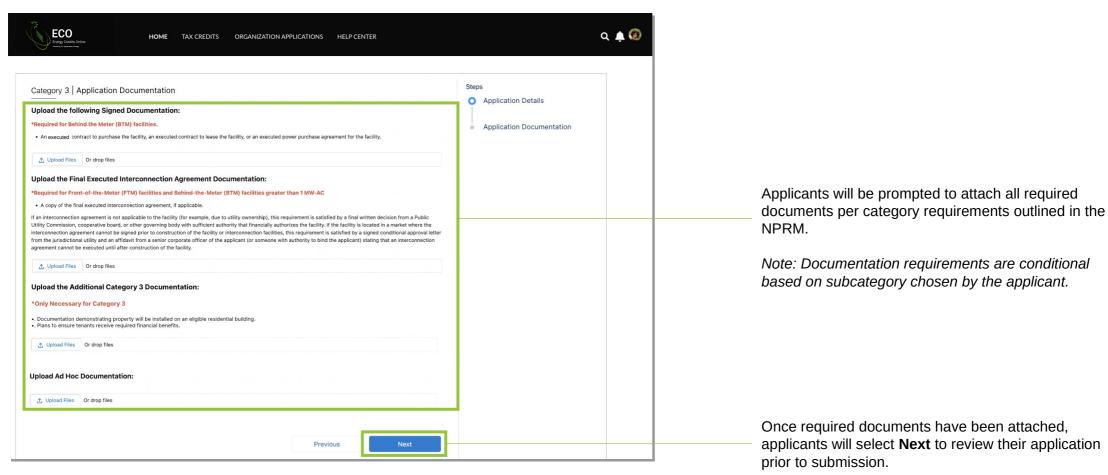

Note: all Attestations are conditional based on subcategory selected and applicant responses.

Applicants will be prompted to attach all required documents.

Applicants will be prompted to attach all required documents per category requirements outlined in the NPRM.

Note: Documentation requirements are conditional based on subcategory chosen by the applicant.

Once required documents have been attached, applicants will select **Next** to review their application prior to submission.