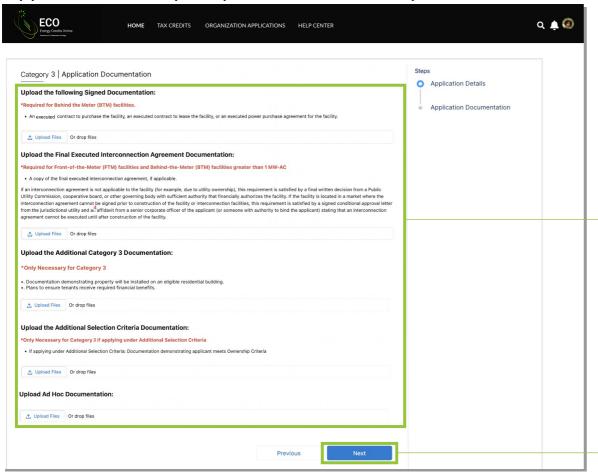

Note: all Attestations are conditional based on subcategory selected and applicant responses.

Applicants will be prompted to attach all required documents.

Applicants will be prompted to attach all required documents per category requirements outlined in the NPRM.

Note: Documentation requirements are conditional based on subcategory chosen by the applicant.

Once required documents have been attached, applicants will select **Next** to review their application prior to submission.