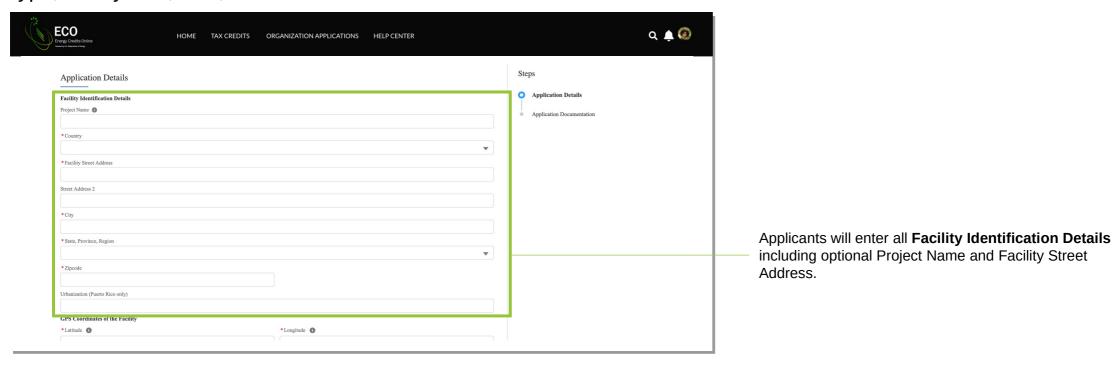

on.



#### Applicants will be prompted to review all information prior to submission.



Applicants will select **Submit** and be prompted to agree to required Attestations.

Applicants will be required to **Attest** to all required Attestations prior to submission.

Note: all Attestations are conditional based on subcategory selected and applicant responses.











Applicants will be prompted to attach all required documents.





#### Applicants will be prompted to review all information prior to submission.



Applicants will select **Submit** and be prompted to agree to required Attestations.

Applicants will be required to **Attest** to all required Attestations prior to submission.

Note: all Attestations are conditional based on subcategory selected and applicant responses.











Applicants will be prompted to attach all required documents.



Applicants will be prompted to attach all required documents per category requirements outlined in the NPRM.

Note: Documentation requirements are conditional based on subcategory chosen by the applicant.

Once required documents have been attached, applicants will select **Next** to review their application prior to submission.



#### Applicants will be prompted to review all information prior to submission.



Applicants will select **Submit** and be prompted to agree to required Attestations.

Applicants will be required to **Attest** to all required Attestations prior to submission.

Note: all Attestations are conditional based on subcategory selected and applicant responses.