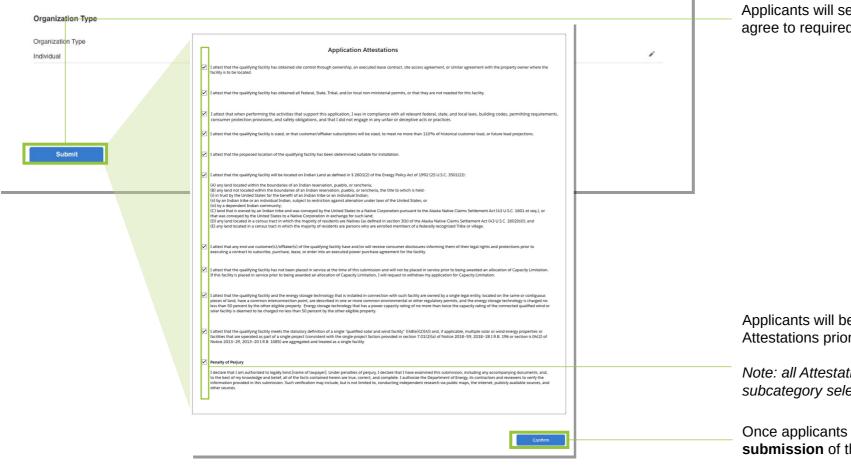

#### Applicants will be prompted to review all information prior to submission.

Applicants will select **Submit** and be prompted to agree to required Attestations.

Applicants will be required to **Attest** to all required Attestations prior to submission.

Note: all Attestations are conditional based on subcategory selected and applicant responses.

Applicants will be prompted to attach all required documents.

Applicants will be prompted to attach all required documents per category requirements outlined in the NPRM.