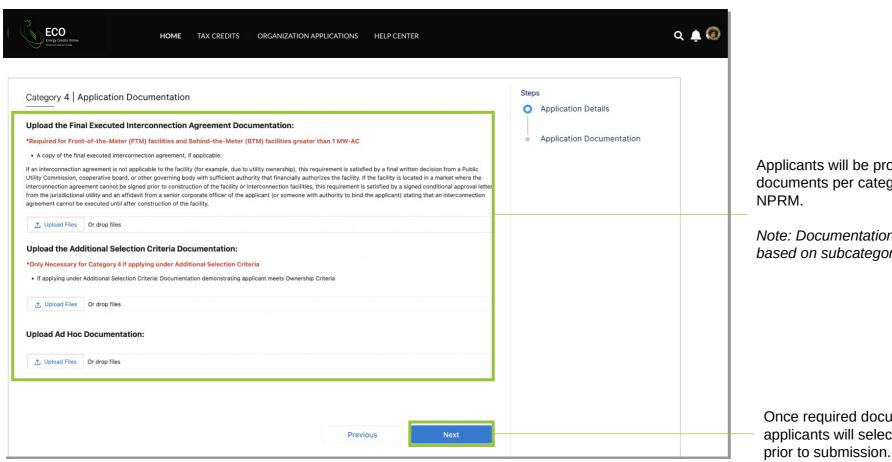

Note: all Attestations are conditional based on subcategory selected and applicant responses.

Applicants will be prompted to attach all required documents.

Applicants will be prompted to attach all required documents per category requirements outlined in the NPRM.

Note: Documentation requirements are conditional based on subcategory chosen by the applicant.

Once required documents have been attached, applicants will select **Next** to review their application prior to submission.