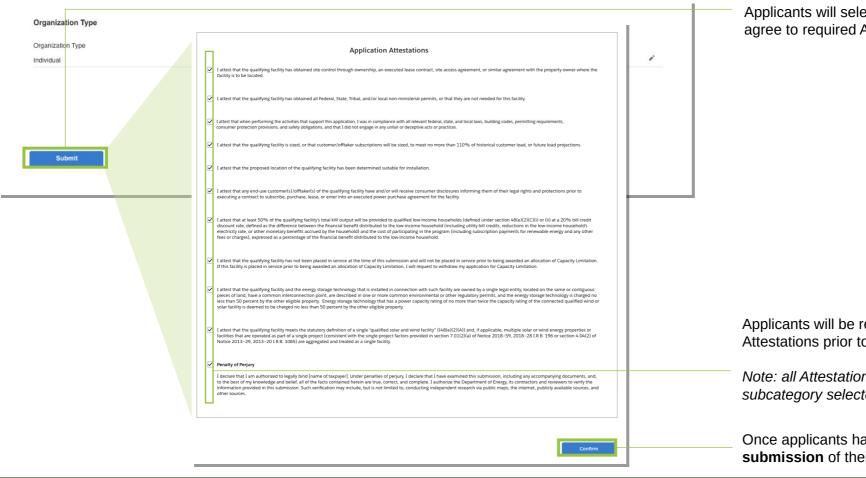

#### Applicants will be prompted to review all information prior to submission.

Applicants will select **Submit** and be prompted to agree to required Attestations.

Applicants will be required to **Attest** to all required Attestations prior to submission.

Note: all Attestations are conditional based on subcategory selected and applicant responses.

Applicants will be prompted to attach all required documents.

Applicants will be prompted to attach all required documents per category requirements outlined in the NPRM.