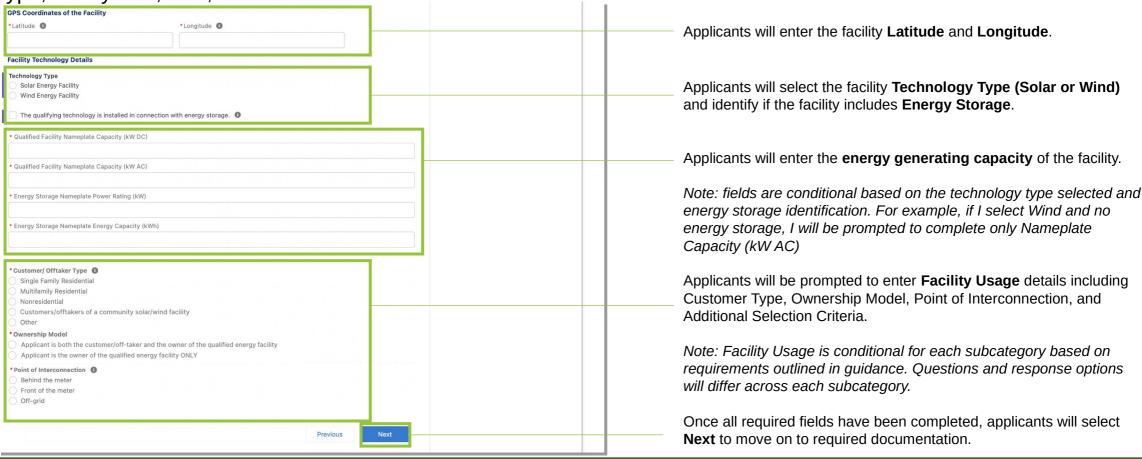

# Appendix

Conditional Questions, Documentation, and Attestations for:

Categories 1b - 1d

Categories 2a – 2b

Categories 3a – 3b

Categories 4a – 4b

Applicants will be prompted to attach all required documents.