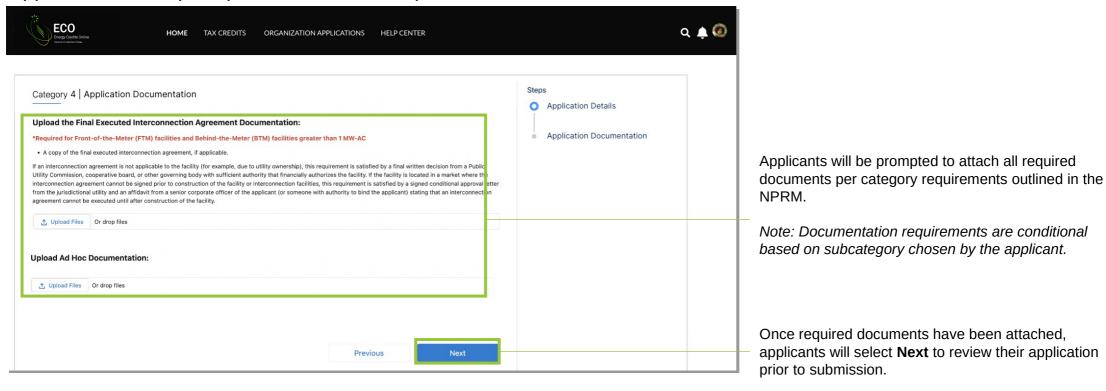

Note: all Attestations are conditional based on subcategory selected and applicant responses.

Applicants will be prompted to attach all required documents.

Applicants will be prompted to attach all required documents per category requirements outlined in the NPRM.

Note: Documentation requirements are conditional based on subcategory chosen by the applicant.

Once required documents have been attached, applicants will select **Next** to review their application prior to submission.