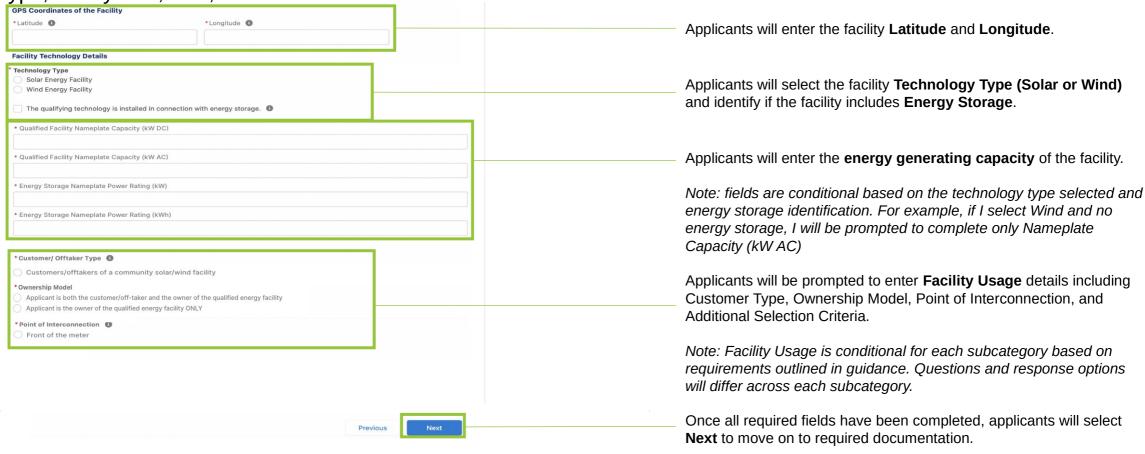

# Appendix

Conditional Questions, Documentation, and Attestations for:

Categories 1b - 1d

Categories 2a – 2b

Categories 3a – 3b

Categories 4a – 4b

Applicants will be prompted to attach all required documents.