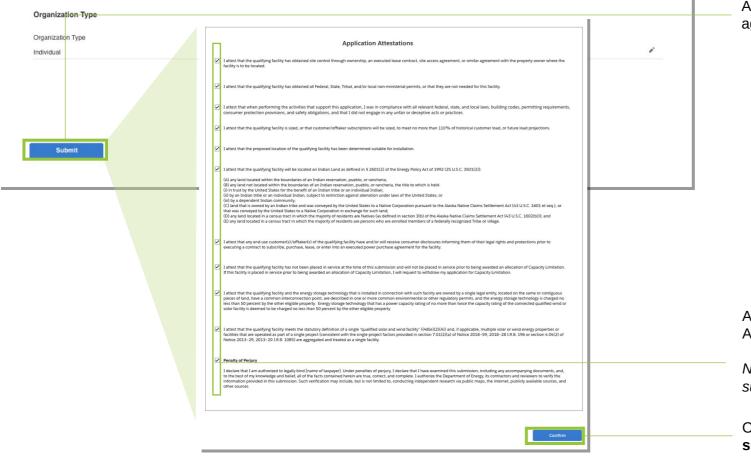

#### Applicants will be prompted to review all information prior to submission.

Applicants will select **Submit** and be prompted to agree to required Attestations.

Applicants will be required to **Attest** to all required Attestations prior to submission.