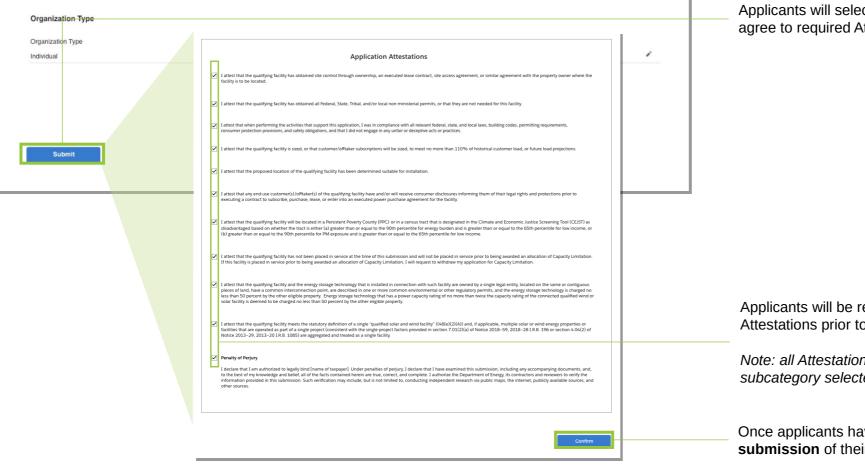

#### Applicants will be prompted to review all information prior to submission.

Applicants will select **Submit** and be prompted to agree to required Attestations.

Applicants will be required to **Attest** to all required Attestations prior to submission.

Note: all Attestations are conditional based on subcategory selected and applicant responses.

Applicants will be prompted to attach all required documents.

Applicants will be prompted to attach all required documents per category requirements outlined in the NPRM.