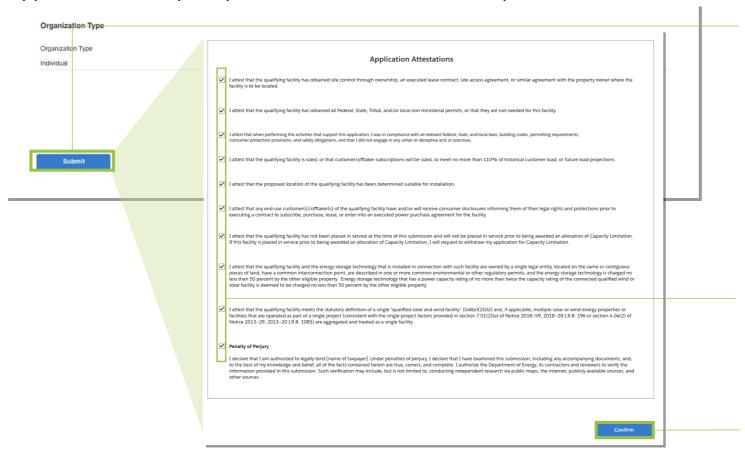

#### Applicants will be prompted to review all information prior to submission.

Applicants will select **Submit** and be prompted to agree to required Attestations.

Applicants will be required to **Attest** to all required Attestations prior to submission.

Note: all Attestations are conditional based on subcategory selected and applicant responses.

Applicants will be prompted to attach all required documents.

Applicants will be prompted to attach all required documents per category requirements outlined in the NPRM.