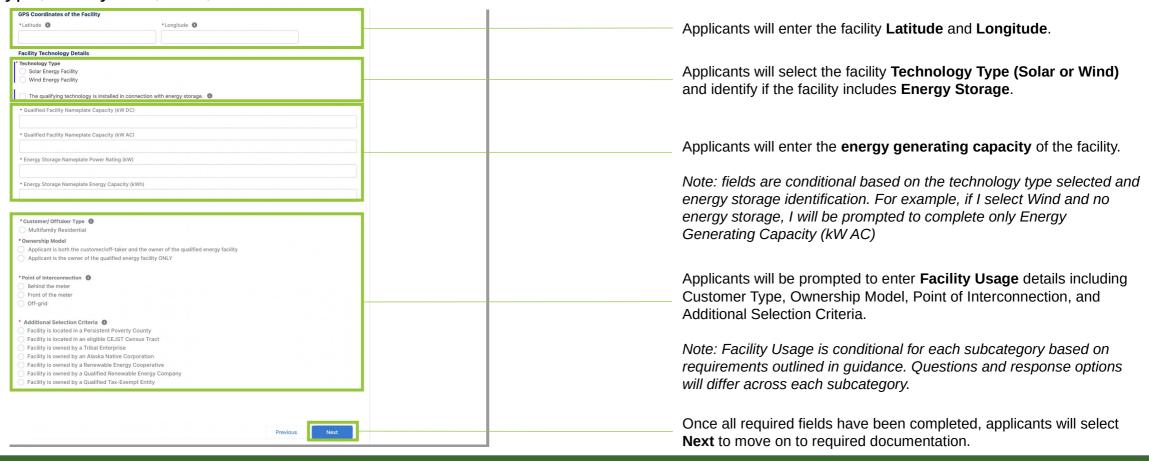

# Appendix

Conditional Questions, Documentation, and Attestations for:

Categories 1b - 1d

Categories 2a – 2b

Categories 3a – 3b

Categories 4a – 4b

Applicants will be prompted to attach all required documents.