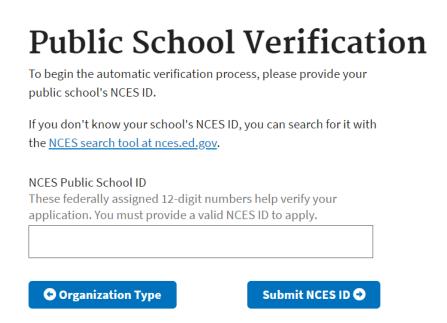

### **Employer Identification Number**

These federally assigned 9-digit numbers help verify your application. We use them to confirm your 501c3 status.

Organization Type

Submit EIN 🔿

Public School:

Private School: