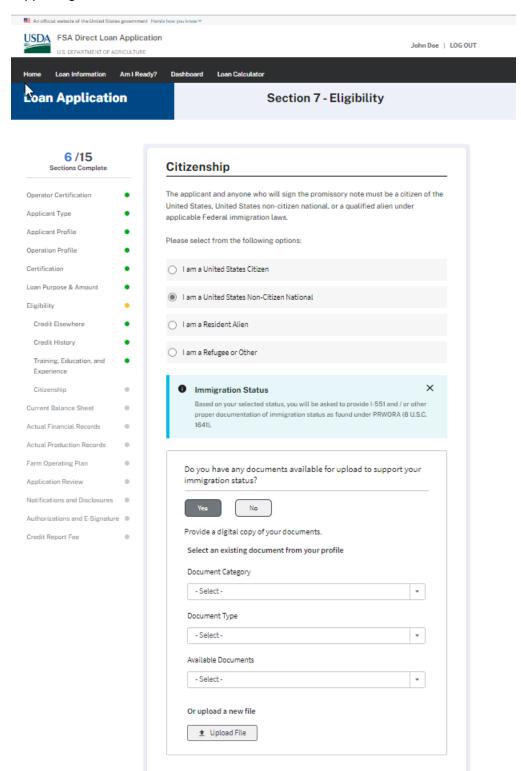

|
| m Operating Plan                       | Back     Next >                                                                                                                            |
| lication Review                        | •                                                                                                                                          |
| ifications and Disclosures             | •                                                                                                                                          |

#### ELIGIBILITY - CITIZENSHIP

If anything besides United States Citizen is selected, the applicant wil be provided ability to upload supporting documents:



| USDA FSA Direct Loan                                                                                       | SCULTURE                                                                                |                                                                                                                                                                     | John Doe   LOG OUT |
|------------------------------------------------------------------------------------------------------------|-----------------------------------------------------------------------------------------|---------------------------------------------------------------------------------------------------------------------------------------------------------------------|--------------------|
| Home Loan Informatio