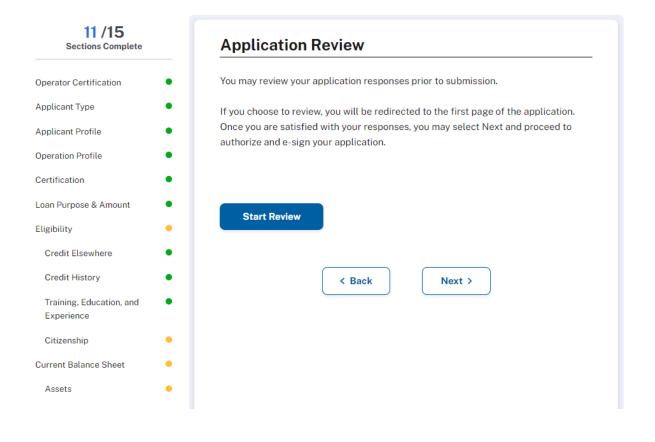

reframe - When the applicant requests FSA farm loan staff assistance

#### **APPLICATION REVIEW**

| Loan Application                                              | Section 12 - Application Review |
|---------------------------------------------------------------|---------------------------------|
| Home Loan Information Am I Ready?                             | Dashboard Loan Calculator       |
| U.S. DEPARTMENT OF AGRICULTURE                                | John Doe   LOG OUT              |
| USDA FSA Direct Loan Application                              |                                 |
| An official website of the United States government Here's ho | ow you know 🗸                   |
|                                                               |                                 |



## NOTIFICATION & DISCLOSURES - Minimized

| 🔉 🚨 An offici | al website of the United Sta | ates government Here's | how you know 🗸 |                                            |
|---------------|------------------------------|------------------------|----------------|--------------------------------------------|
| USDA          | FSA Direct Loa               | n Application          |                | John Doe   LOG OUT                         |
| Home          | Loan Information             | Am I Ready?            | Dashboard      | Loan Calculator                            |
| Loan          | Applicati                    | on                     |                | Section 13 - Notifications and Disclosures |

| 12 /15<br>Sections Complete | Notifications and Disclosures