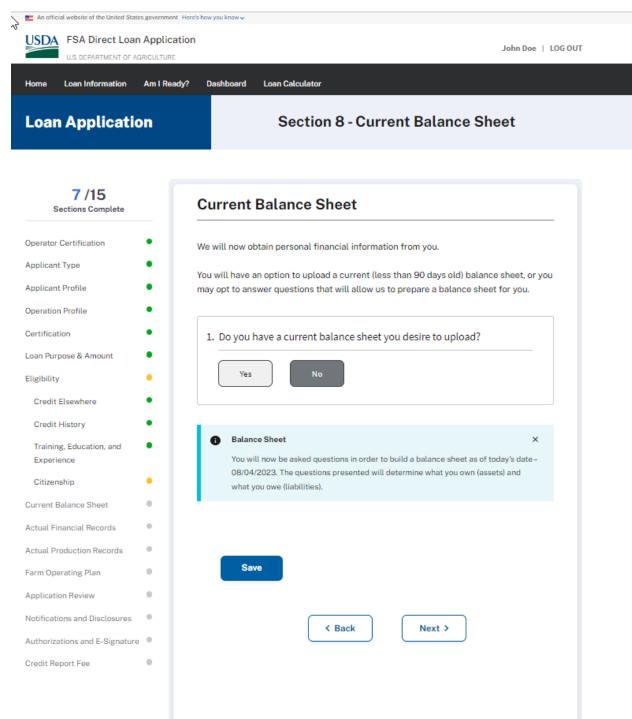

| \$5,000, FSA is re<br>Do you heve you                                                   | No<br>listed on your uploaded balance sheet,<br>quired to obtain verification of these d<br>rr most recent billing statement or othe<br>available for upload?<br>No | ebts.              |
|                                                                                                            | Save                                                                                    |                                                                                                                                                                     |                    |

## CURRENT BALANCE SHEET - Question 1 - Answered "Yes" - Fully Expanded



#### CURRENT BALANCE SHEET - Question 1 - Answered "No"

# An official website of the United States government. Here's how you know You know You know You Show You Know You Know

#### 7/15 Assets Sections Complete **Operator Certification** 0 1. Do you have any cash on hand or money in a bank account? Applicant Type 0 Applicant Profile 0 No **Operation Profile** 0 Select the bank account type(s) and enter amount(s): Certifications 0 Type Account Market Value Loan Purpose 0 Personal Checking \$1,000 Î Eligibility • 0 Current Balance Sheet + 0 Î Personal Checking \$1,000 Actual Financial Records 0 Actual Production Recor... 0 Add another 2 Farm Operating Plan + 0 Application Review 0 Notifications and Disclosur... 🥝 Save Authorizations and E-Signa... 🥝 Credit Report Fee 0 < Back Next >

###