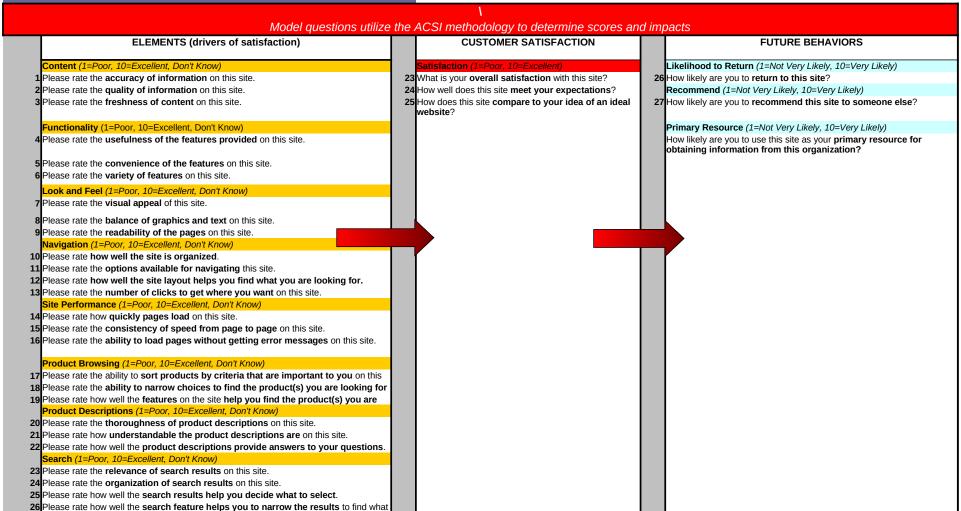

Date: Fill In Date

Model Name BJS V2
Model ID sMlpVUksx0d8pl1gBA0UMQ4C

Partitioned Yes - 2MQ
Date 1/30/2018

| Label                                   | Element Questions                                                                                          |          |
|-----------------------------------------|------------------------------------------------------------------------------------------------------------|----------|
| Labei                                   | Look and Feel (1=Poor, 10=Excellent, Don't Know)                                                           | •        |
|                                         | Essential and the control of the Execution, Both transmy                                                   |          |
| 1Look and Feel - Appeal                 | Please rate the <b>visual appeal</b> of this site.                                                         | 10       |
| 2 Look and Feel - Balance               | Please rate the <b>balance of graphics and text</b> on this site.                                          | 17       |
| 3 Look and Feel -<br>Readability        | Please rate the <b>readability of the pages</b> on this site.                                              | 18       |
|                                         | Site Performance (1=Poor, 10=Excellent, Don't Know)                                                        |          |
| 4 Site Performance -<br>Loading         | Please rate how <b>quickly pages load</b> on this site.                                                    | _        |
| 5 Site Performance -<br>Consistency     | Please rate the <b>consistency of speed from page to page</b> on this site.                                |          |
| 6 Site Performance -<br>Completeness    | Please rate how <b>completely the page content loads</b> on this site.                                     |          |
|                                         | Navigation (1=Poor, 10=Excellent, Don't Know)                                                              |          |
| 7 Navigation - Organized                | Please rate how well this site is organized.                                                               | <u>I</u> |
| 8 Navigation - Options                  | Please rate the options available for navigating this site.                                                |          |
| 9 Navigation - Layout                   | Please rate how well the site layout helps you find what you need.                                         |          |
|                                         | Information Browsing (1=Poor, 10=Excellent, Don't Know)                                                    |          |
| 10 Information Browsing -<br>Sort       | Please rate the ability to <b>sort information by criteria that are important to you</b> on this site.     |          |
| 11 Information Browsing -<br>Narrow     | Please rate the <b>ability to narrow choices to find the information you are looking for</b> on this site. |          |
| 12 Information Browsing -<br>Features   | Please rate how well the <b>features</b> on the site <b>help you find the information you need</b> .       |          |
|                                         | Site Information (1=Poor, 10=Excellent, Don't Know)                                                        |          |
| 13 Site Information -<br>Thoroughness   | Please rate the <b>thoroughness of information</b> provided on this site.                                  |          |
| 14 Site Information -<br>Understandable | Please rate how <b>understandable</b> this site's <b>information</b> is.                                   |          |
| 15 Site Information -<br>Answers        | Please rate how well the site's <b>information provides answers to your questions</b> .                    |          |

# **Model Questions**

| Label                          | Satisfaction Questions                                                                                    |    |
|--------------------------------|-----------------------------------------------------------------------------------------------------------|----|
|                                | Satisfaction                                                                                              |    |
| Satisfaction - Overall         | What is your <b>overall satisfaction</b> with this site?<br>(1=Very Dissatisfied, 10=Very Satisfied)      | 19 |
| Satisfaction -<br>Expectations | How well does this site <b>meet your expectations</b> ?<br>(1=Falls Short, 10=Exceeds)                    |    |
| Satisfaction - Ideal           | How does this site <b>compare to your idea of an ideal website</b> ?<br>(1=Not Very Close, 10=Very Close) | 20 |
|                                |                                                                                                           |    |
|                                |                                                                                                           | 21 |
|                                |                                                                                                           |    |
|                                |                                                                                                           | 22 |
|                                |                                                                                                           |    |
|                                |                                                                                                           |    |
|                                |                                                                                                           |    |
|                                |                                                                                                           |    |
|                                |                                                                                                           |    |
|                                |                                                                                                           |    |
|                                |                                                                                                           |    |
|                                |                                                                                                           |    |
|                                |                                                                                                           |    |
|                                |                                                                                                           |    |

Red & Strike-Through: Delete

<u>Underlined & Italicized</u>: Re-order

Pink: Addition Blue: Reword

| Label                  | Future Behaviors                                                                                                |
|------------------------|-----------------------------------------------------------------------------------------------------------------|
|                        | Return (1=Very Unlikely, 10=Very Likely)                                                                        |
| Return                 | How likely are you to <b>return to BJS</b> ?                                                                    |
|                        | Recommend (1=Very Unlikely, 10=Very Likely)                                                                     |
| Recommend              | How likely are you to recommend BJS to someone else?                                                            |
|                        | Primary Resource (1=Very Unlikely, 10=Very Likely)                                                              |
| Primay Resource        | How likely are you to use BJS as your <b>primary resource for obtaining</b> information from this organization? |
|                        | Follow on Social Media (1=Very Unlikely, 10=Very Likely)                                                        |
| Follow on Social Media | How likely are you to follow BJS on social media such as Twitter?                                               |
|                        |                                                                                                                 |
|                        |                                                                                                                 |
|                        |                                                                                                                 |
|                        |                                                                                                                 |
|                        |                                                                                                                 |
|                        |                                                                                                                 |
|                        |                                                                                                                 |
|                        |                                                                                                                 |
|                        |                                                                                                                 |