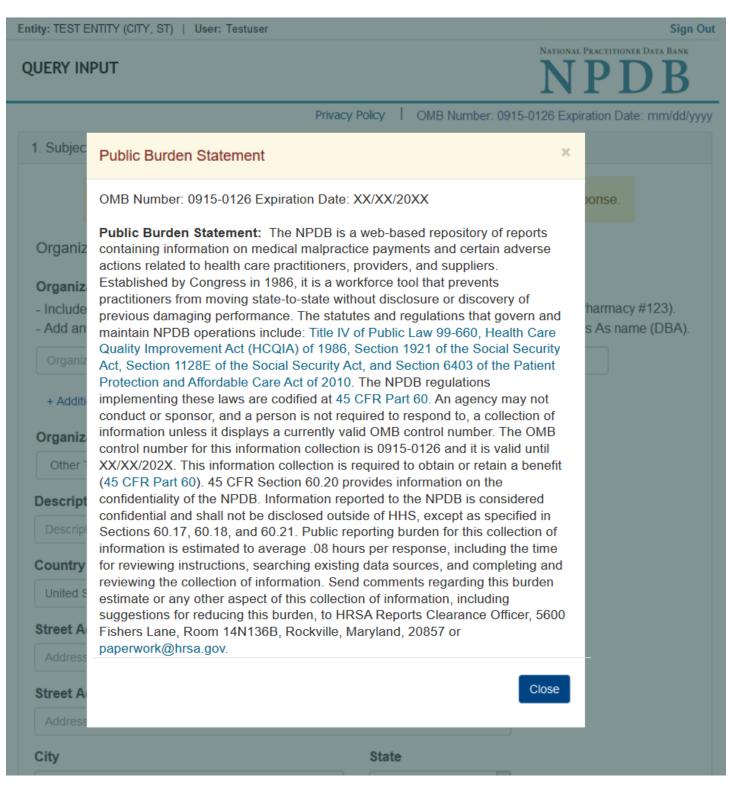

# NATIONAL PRACTITIONER DATA BANK

Privacy Policy | OMB Number: 0915-0126 Expiration Date: mm/dd/yyyy

## **State Changes**

| Label                                                         | PDF Name                                 | Item Type  | Trigger                                                                                                                                                                                                                                                                                     |
|---------------------------------------------------------------|------------------------------------------|------------|---------------------------------------------------------------------------------------------------------------------------------------------------------------------------------------------------------------------------------------------------------------------------------------------|
| OMB Number:<br>0915-0126<br>Expiration<br>Date:<br>mm/dd/yyyy | One-Time<br>Query for an<br>Organization | Modal      | When the user selects the link the modal is displayed with the public burden statement content.                                                                                                                                                                                             |
| Subjects<br>Available                                         | One-Time<br>Query for an<br>Organization | Table      | When the user selects the option to<br>enroll from their subject database,<br>the summary table of the subjects<br>with previously saved subject<br>information is displayed. The user<br>select one or more names from the<br>table, then select continue to enter<br>payment information. |
| License<br>Number                                             | One-Time<br>Query for an<br>Organization | Text Entry | The field is disabled if the user selects<br>the "No/ Not sure" option for "Does<br>the organization have a license?"                                                                                                                                                                       |