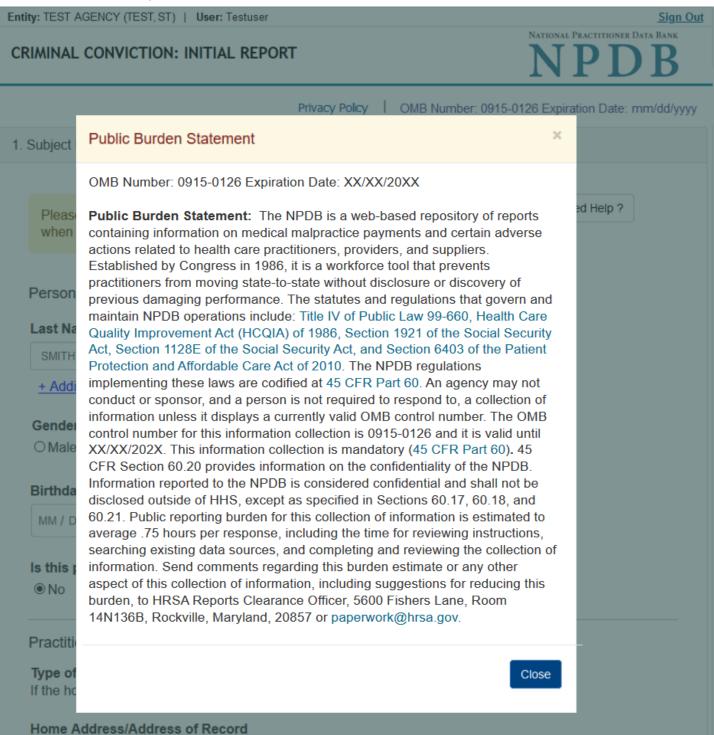

# CRIMINAL CONVICTION: INITIAL REPORT

Privacy Policy OMB Number: 0915-0126 Expiration Date mm/dd/yyyy × Public Burden Statement 1 Subject OMB Number: 0915-0126 Expiration Date: XX/XX/20XX ed Help ? Pleas when Public Burden Statement: The NPDB is a web-based repository of reports containing information on medical malpractice payments and certain adverse actions related to health care practitioners, providers, and suppliers. Established by Congress in 1986, it is a workforce tool that prevents Organi practitioners from moving state-to-state without disclosure or discovery of previous damaging performance. The statutes and regulations that govern and Organia maintain NPDB operations include: Title IV of Public Law 99-660, Health Care Quality Improvement Act (HCQIA) of 1986, Section 1921 of the Social Security - Include v #123). Act, Section 1128E of the Social Security Act, and Section 6403 of the Patient me (DBA). - Add an Protection and Affordable Care Act of 2010. The NPDB regulations implementing these laws are codified at 45 CFR Part 60. An agency may not TEST conduct or sponsor, and a person is not required to respond to, a collection of information unless it displays a currently valid OMB control number. The OMB + Addi control number for this information collection is 0915-0126 and it is valid until XX/XX/202X. This information collection is mandatory (45 CFR Part 60). 45 Organiz CFR Section 60.20 provides information on the confidentiality of the NPDB. Information reported to the NPDB is considered confidential and shall not be 999 Ot disclosed outside of HHS, except as specified in Sections 60.17, 60.18, and 60.21. Public reporting burden for this collection of information is estimated to Organia average .75 hours per response, including the time for reviewing instructions, searching existing data sources, and completing and reviewing the collection of information. Send comments regarding this burden estimate or any other aspect of this collection of information, including suggestions for reducing this burden, to HRSA Reports Clearance Officer, 5600 Fishers Lane, Room Locatic 14N136B, Rockville, Maryland, 20857 or paperwork@hrsa.gov. Enter th Close Country