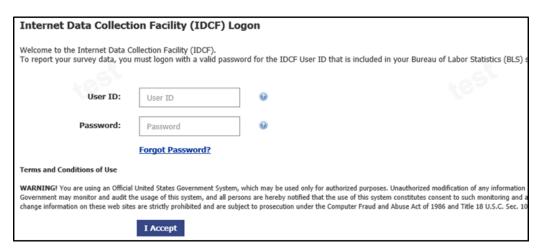

## Follow these steps:

- 1. You will receive two emails from PPI.Web@bls.gov, one containing a temporary account number and another containing a temporary password. Click on the link in the email with the temporary account number to access the BLS Internet Data Collection Facility website.
- 2. The temporary account number should be pre-filled in the User ID field. Log on to the site by entering the temporary password in the Password field. The temporary account number and temporary password should only be used the first time you log on for the PPI. Do not use your existing User ID and/or password used to log on when reporting for another BLS survey. Click I Accept.