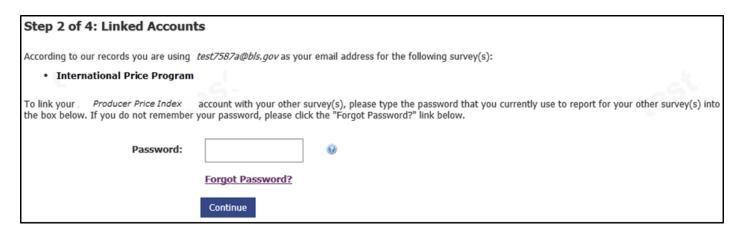

3. Enter your email address. Be sure to use the same email address that you use to log on for other BLS surveys. Click Continue.

4. Enter the password you currently use to log on for other BLS survey(s). The other surveys to which you report will be listed on this screen. Click **Continue**.