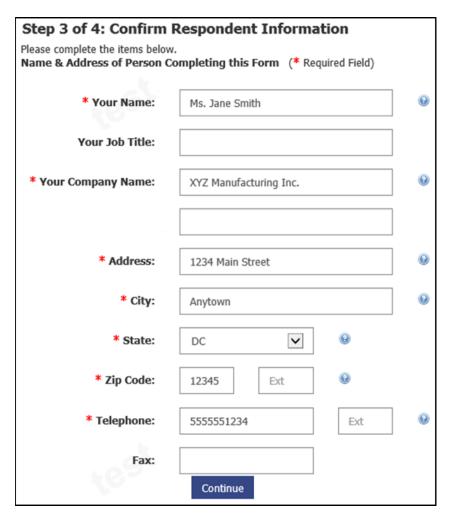

5. Confirm that your contact information is correct. Make any necessary changes. Click Continue.

6. Your permanent account number will be displayed. For subsequent log on attempts, you may use this account number or your email address in the User ID field. Click **Continue**.