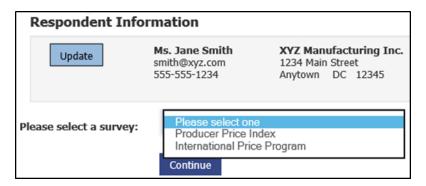

7. On the "Welcome to the Internet Data Collection Facility" screen, select "Producer Price Index" from the drop-down menu and click **Continue** to begin reporting data to the PPI.

If you have any problems setting up your account, send an email to <a href="PPI.Web@bls.gov">PPI.Web@bls.gov</a> or click the Help Request Form link at the bottom of any screen.