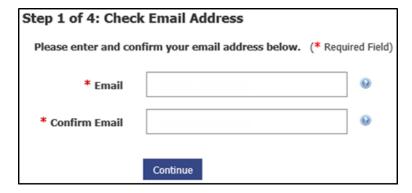

3. Enter your email address. Be sure to use the same email address that you use to log on for other BLS surveys. Click Continue.

4. Enter the password you currently use to log on for other BLS survey(s). The other surveys to which you report will be listed on this screen. Click **Continue**.