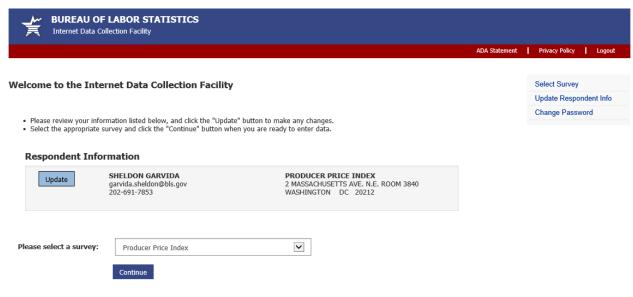

#### **Item Summary Page:**

ttps://idcf.bls.gov/PPI/index.do?selSurvey=204%2CPPI014125%2C%2FPPI%2Findex.do&solicitation=PPI014125&accountNum=CS35258355&zip=20212

Welcome to the Producer Price Index (PPI) Web Repricing site. Please select an item below to continue.