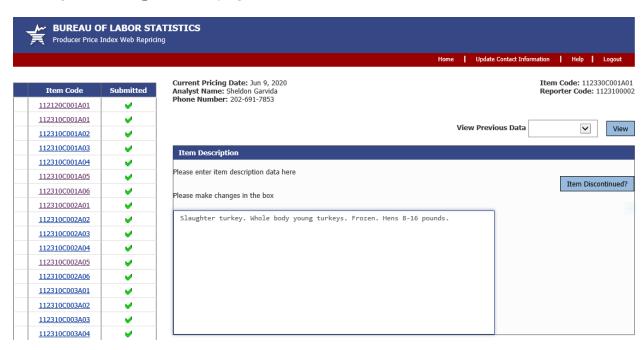

### Item Detail Part 1 – Item Description:

https://idcf.bls.gov/PPI/displayItemPrice.do