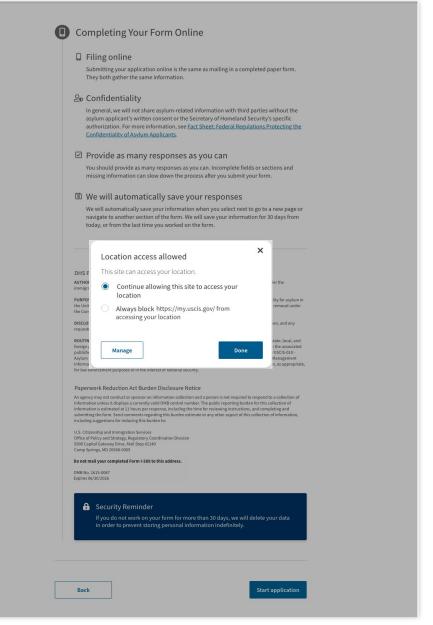

🛕 You may file for asylum if you are physically in the United States or seeking admission at a point of entry

You are under no obligation to share your location data with USCIS. However, failure to provide your location data will make you ineligible to file Form I-589 online.

You may print a paper version of Form I-589 from our website, but you still must be physically present in the United States or seeking admission at a U.S. port of entry before you are eligible to file your Form I-589 with USCIS.

You are under no obligation to share your location data with USCIS. However, failure to provide

You may print a paper version of Form I-589 from our website [insert weblink], but you still must be physically present in the United States or seeking admission at a U.S. port of entry before you

your location data will make you ineligible to file Form I-589 online.

are eligible to file your Form I-589 with USCIS.

[Body]