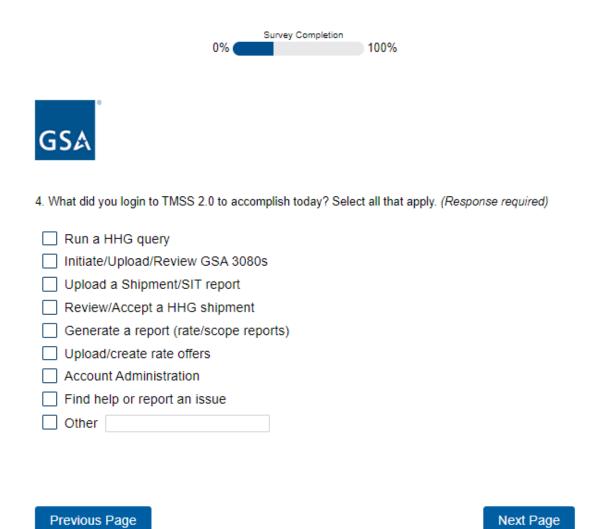

Previous Page

Next Page

If you require further assistance, please contact TMMS Help at <a href="mailto:gsatmsshelp@gsa.gov">gsatmsshelp@gsa.gov</a> or call 1-866-668-3472

If the first option Household Goods (HHG) Customer Agency is selected in Question 3: Question 4-1

If you require further assistance, please contact TMMS Help at <u>gsatmsshelp@gsa.gov</u> or call 1-866-668-3472

If the second option Household Goods (HHG Transportation Service Provider (TSP) is selected in Question 3: