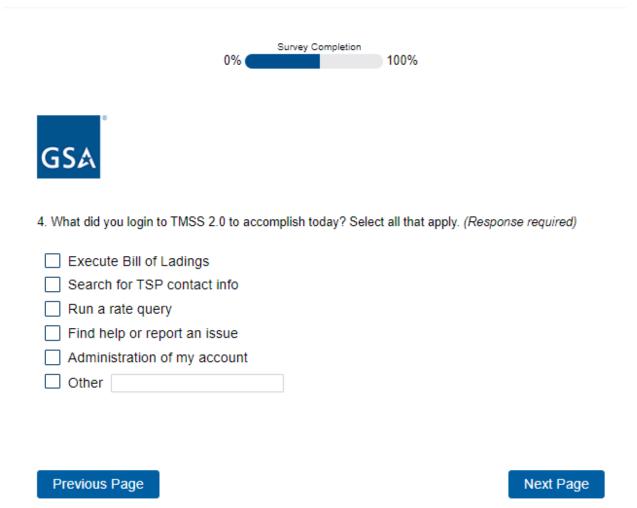

# If the third option Freight Customer Agency is selected in Question 3: Question 4-3

If you require further assistance, please contact TMMS Help at <u>gsatmsshelp@gsa.gov</u> or call 1-866-668-3472

If the fourth option Freight Transportation Service Provider (TSP) is selected in Question 3: Question 4-4