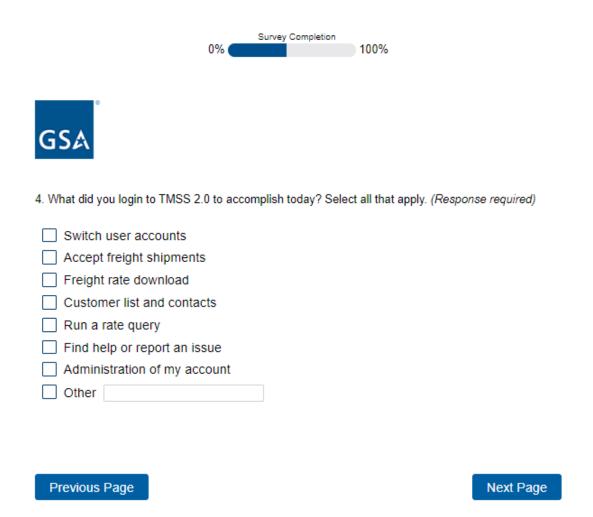

# If the third option Freight Customer Agency is selected in Question 3: Question 4-3

If you require further assistance, please contact TMMS Help at <u>gsatmsshelp@gsa.gov</u> or call 1-866-668-3472

If the fourth option Freight Transportation Service Provider (TSP) is selected in Question 3: Question 4-4

If you require further assistance, please contact TMMS Help at  $\underline{gsatmsshelp@gsa.gov}$  or call 1-866-668-3472