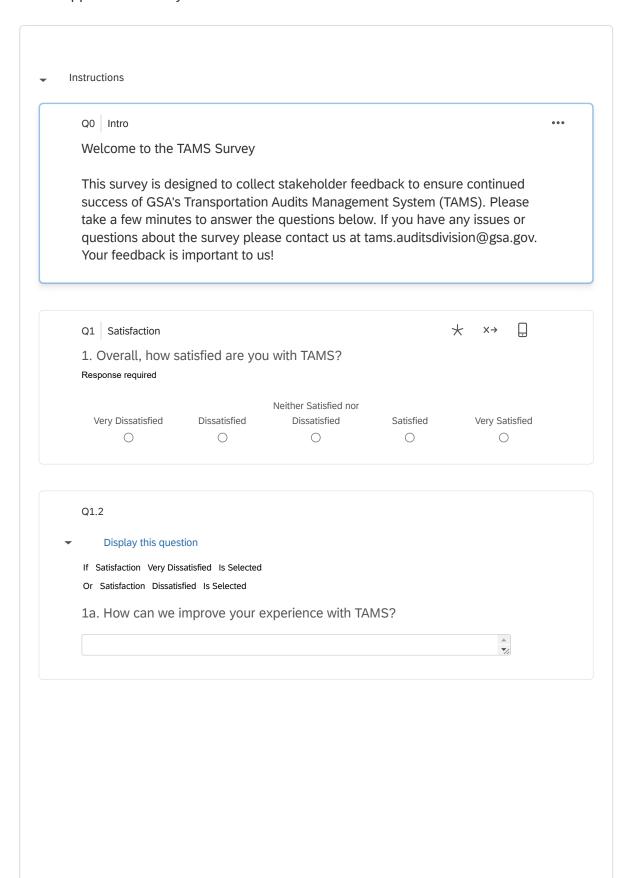

## TAMS Application Survey

| Response required                                                                                                                                                                                          |                                              |                     |                                             |           |                   |         |
|------------------------------------------------------------------------------------------------------------------------------------------------------------------------------------------------------------|----------------------------------------------|---------------------|---------------------------------------------|-----------|-------------------|---------|
|                                                                                                                                                                                                            | Very<br>Dissatisfied                         | Dissatisfied        | Neither<br>Satisfied<br>nor<br>Dissatisfied | Satisfied | Very<br>Satisfied | N/A     |
| Site Layout                                                                                                                                                                                                | 0                                            | 0                   | 0                                           | 0         | 0                 | 0       |
| Ease of Use                                                                                                                                                                                                |                                              | 0                   | $\circ$                                     | $\circ$   | $\circ$           | $\circ$ |
| Time to Complete a<br>Task                                                                                                                                                                                 | 0                                            | $\circ$             | 0                                           | 0         | 0                 | $\circ$ |
| Help Desk Support                                                                                                                                                                                          | 0                                            | 0                   | 0                                           | 0         | 0                 | 0       |
| Q3                                                                                                                                                                                                         |                                              |                     |                                             |           | * ×→              |         |
| 3. To what extent on easily accomplish of Response required                                                                                                                                                |                                              |                     |                                             |           |                   |         |
| Strongly Disagree                                                                                                                                                                                          | Disagree                                     | Neither Ag<br>Disag |                                             | Agree     | Strongly          |         |
|                                                                                                                                                                                                            |                                              |                     |                                             |           |                   |         |
| Q4<br>4. Select the role t                                                                                                                                                                                 | hat best des                                 | cribes you          | today.                                      |           |                   | *       |
| 4. Select the role t                                                                                                                                                                                       | hat best des                                 | cribes you          | today.                                      |           |                   | *       |
| 4. Select the role t Response required Agency User                                                                                                                                                         | hat best des                                 | cribes you          | today.                                      |           |                   | *       |
| 4. Select the role t Response required  Agency User  Agency Delegate                                                                                                                                       |                                              |                     | today.                                      |           |                   | *       |
| 4. Select the role t Response required  Agency User  Agency Delegate  Transportation Service                                                                                                               | e Provider (TSP)                             | User                | today.                                      |           |                   | *       |
| 4. Select the role t Response required  Agency User  Agency Delegate                                                                                                                                       | e Provider (TSP)                             | User                | today.                                      |           |                   | *       |
| 4. Select the role t Response required Agency User Agency Delegate Transportation Service Transportation Service                                                                                           | e Provider (TSP)<br>e Provider (TSP)         | User                | today.                                      |           |                   | *       |
| 4. Select the role to Response required  Agency User  Agency Delegate  Transportation Service  Transportation Service  Contract Auditor   TAMS hours per was 1. Roughly how many parts 1.                  | e Provider (TSP)<br>e Provider (TSP)<br>reek | User<br>Delegate    |                                             | in an ave | erage week'       | *       |
| 4. Select the role to Response required  Agency User  Agency Delegate  Transportation Service  Transportation Service  Contract Auditor  TAMS hours per was Response required                              | e Provider (TSP)<br>e Provider (TSP)<br>reek | User<br>Delegate    |                                             | in an ave | erage week'       | *       |
| 4. Select the role to Response required  Agency User  Agency Delegate  Transportation Service  Transportation Service  Contract Auditor   TAMS hours per was Response required                             | e Provider (TSP)<br>e Provider (TSP)<br>reek | User<br>Delegate    |                                             | in an ave | erage week´       | *       |
| 4. Select the role to Response required  Agency User  Agency Delegate  Transportation Service  Transportation Service  Contract Auditor  TAMS hours per was serviced.  Response required  Less than 1 hour | e Provider (TSP)<br>e Provider (TSP)<br>reek | User<br>Delegate    |                                             | in an ave | erage week´       | *       |