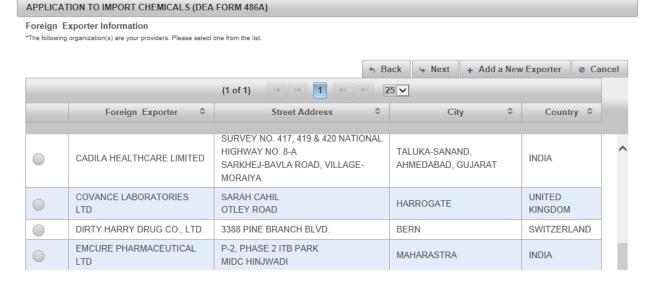

# **Foreign Exporter Information**

### APPLICATION TO IMPORT CHEMICALS (DEA FORM 486A)

Foreign Exporter Information

\*The following organization(s) are your providers. Please select one from the list.