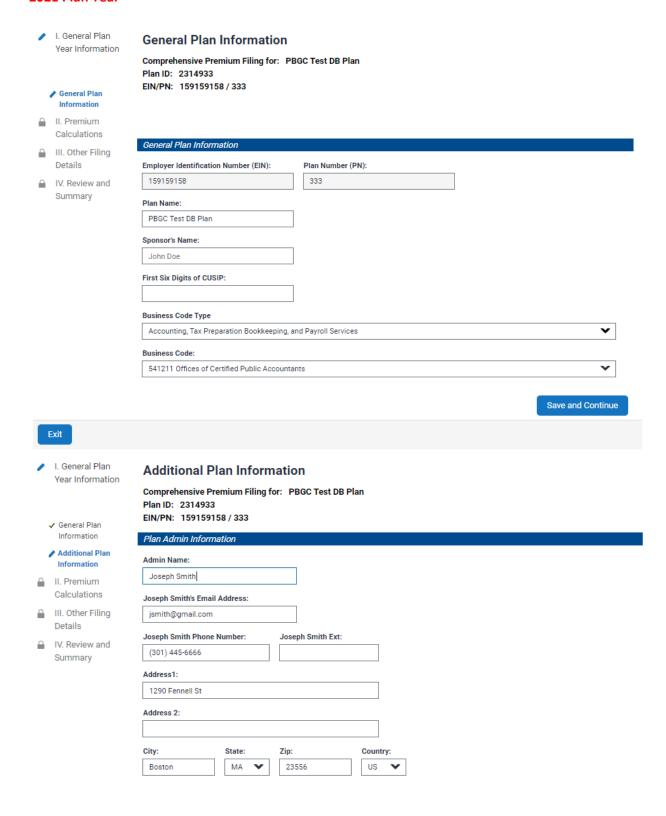

# Single-employer Plan 2021 Plan Year

|                                                                                                    | I. General Plan<br>Year Information          | General Plan Information  Comprehensive Premium Filing for: PBGC Test DB Plan Plan ID: 2314933  EIN/PN: 159159158 / 333     |
|----------------------------------------------------------------------------------------------------|----------------------------------------------|-----------------------------------------------------------------------------------------------------------------------------|
|                                                                                                    | Information  II. Premium                     |                                                                                                                             |
|                                                                                                    | Calculations III. Other Filing               | General Plan Information                                                                                                    |
|                                                                                                    | Details                                      | Employer Identification Number (EIN): Plan Number (PN):                                                                     |
|                                                                                                    | IV. Review and<br>Summary                    | 159159158 333                                                                                                               |
|                                                                                                    | ,                                            | Plan Name:  PBGC Test DB Plan                                                                                               |
|                                                                                                    |                                              |                                                                                                                             |
|                                                                                                    |                                              | Sponsor's Name:  John Doe                                                                                                   |
|                                                                                                    |                                              | First Six Digits of CUSIP:                                                                                                  |
|                                                                                                    |                                              |                                                                                                                             |
|                                                                                                    |                                              | Business Code Type                                                                                                          |
|                                                                                                    |                                              | Accounting, Tax Preparation Bookkeeping, and Payroll Services                                                               |
|                                                                                                    |                                              | Business Code:                                                                                                              |
|                                                                                                    |                                              | 541211 Offices of Certified Public Accountants                                                                              |
|                                                                                                    |                                              | Save and Continue                                                                                                           |
| E                                                                                                  | Exit                                         |                                                                                                                             |
| 1                                                                                                  | I. General Plan<br>Year Information          | Additional Plan Information                                                                                                 |
| Comprehensive Premium Filing for: PBGC Test DB Plan<br>Plan ID: 2314933<br>EIN/PN: 159159158 / 333 |                                              | Plan ID: 2314933                                                                                                            |
| `                                                                                                  | / General Plan<br>Information                | Plan Admin Information                                                                                                      |
|                                                                                                    | Additional Plan Information                  | Admin Name:                                                                                                                 |
|                                                                                                    | II. Premium                                  | Joseph Smith                                                                                                                |
| Calculations Joseph Smith's Email Address:                                                         |                                              | Joseph Smith's Email Address:                                                                                               |
| ill. Other Filing jsmith@gmail.com  Details                                                        |                                              |                                                                                                                             |
| ≙                                                                                                  | Joseph Smith Phone Number: Joseph Smith Ext: |                                                                                                                             |
|                                                                                                    | Summary                                      | (301) 445-6666                                                                                                              |
|                                                                                                    |                                              | Address1:                                                                                                                   |
|                                                                                                    |                                              | 1290 Fennell St                                                                                                             |
| Address 2:                                                                                         |                                              |                                                                                                                             |
|                                                                                                    |                                              |                                                                                                                             |
|                                                                                                    |                                              | City:         State:         Zip:         Country:           Boston         MA         ✓         23556         US         ✓ |
|                                                                                                    |                                              |                                                                                                                             |