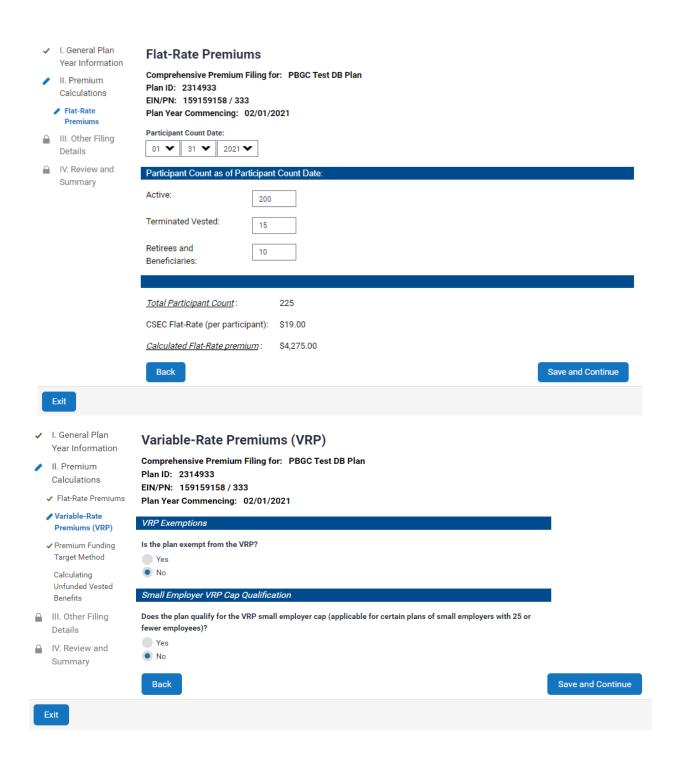

| <ul> <li>I. General Plan</li> <li>Year Information</li> </ul> | Flat-Rate Premiums                                                                                                                                                                                                                                                                                                                           |  |  |  |  |
|---------------------------------------------------------------|----------------------------------------------------------------------------------------------------------------------------------------------------------------------------------------------------------------------------------------------------------------------------------------------------------------------------------------------|--|--|--|--|
| II. Premium<br>Calculations                                   | Comprehensive Premium Filing for: PBGC Test DB Plan Plan ID: 2314933 EIN/PN: 159159158 / 333                                                                                                                                                                                                                                                 |  |  |  |  |
| <b>▶</b> Flat-Rate  Premiums                                  | Plan Year Commencing: 01/01/2021                                                                                                                                                                                                                                                                                                             |  |  |  |  |
| ☐ III. Other Filing Details                                   | Participant Count Date:  01                                                                                                                                                                                                                                                                                                                  |  |  |  |  |
| IV. Review and<br>Summary                                     | Participant Count as of Participant Count Date:                                                                                                                                                                                                                                                                                              |  |  |  |  |
| ,                                                             | Active: 275                                                                                                                                                                                                                                                                                                                                  |  |  |  |  |
|                                                               | Terminated Vested: 150                                                                                                                                                                                                                                                                                                                       |  |  |  |  |
|                                                               | Retirees and Beneficiaries:  88                                                                                                                                                                                                                                                                                                              |  |  |  |  |
|                                                               |                                                                                                                                                                                                                                                                                                                                              |  |  |  |  |
|                                                               | Total Participant Count: 513                                                                                                                                                                                                                                                                                                                 |  |  |  |  |
|                                                               | Single-employer Flat-Rate (per \$86.00 participant):                                                                                                                                                                                                                                                                                         |  |  |  |  |
| <u>Calculated Flat-Rate premium</u> : \$44,118.00             |                                                                                                                                                                                                                                                                                                                                              |  |  |  |  |
|                                                               | Back Save and Continue                                                                                                                                                                                                                                                                                                                       |  |  |  |  |
| Exit                                                          |                                                                                                                                                                                                                                                                                                                                              |  |  |  |  |
| ✓ I. General Plan<br>Year Information                         | Alternative Premium Funding Target Election or Revocation                                                                                                                                                                                                                                                                                    |  |  |  |  |
| / II. Premium<br>Calculations                                 | Comprehensive Premium Filing for: PBGC Test DB Plan Plan ID: 2314933 EIN/PN: 159159158 / 333                                                                                                                                                                                                                                                 |  |  |  |  |
| ✓ Flat-Rate Premiums                                          | Plan Year Commencing: 01/01/2021                                                                                                                                                                                                                                                                                                             |  |  |  |  |
|                                                               | Note: Elections or Revocations must remain in place for at least five (5) years.                                                                                                                                                                                                                                                             |  |  |  |  |
| Election or<br>Revocation                                     | Election - Check box to elect to use the Alternative Premium Funding Target instead of the Standard Premium Funding Target. The election will be effective and the plan will be required to use the Alternative Premium Funding Target, beginning with this premium payment year and                                                         |  |  |  |  |
| ☐ III. Other Filing<br>Details                                | for all subsequent plan years unless and until the election is subsequently revoked.                                                                                                                                                                                                                                                         |  |  |  |  |
| IV. Review and     Summary                                    | Revocation - Check box to revoke a prior election to use the Alternative Premium Funding Target. The revocation will be effective and the plan will be required to use the Standard Premium Funding Target, beginning with this premium payment year and for all subsequent plan years unless and until a new election is subsequently made. |  |  |  |  |
|                                                               | Back Save and Continue                                                                                                                                                                                                                                                                                                                       |  |  |  |  |
| Exit                                                          |                                                                                                                                                                                                                                                                                                                                              |  |  |  |  |
|                                                               |                                                                                                                                                                                                                                                                                                                                              |  |  |  |  |
|                                                               |                                                                                                                                                                                                                                                                                                                                              |  |  |  |  |