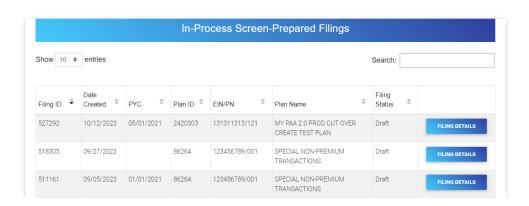

# In-Process Filings page:

Search My PAA for instructions, keywords or topics Q

porter.brad... ▼