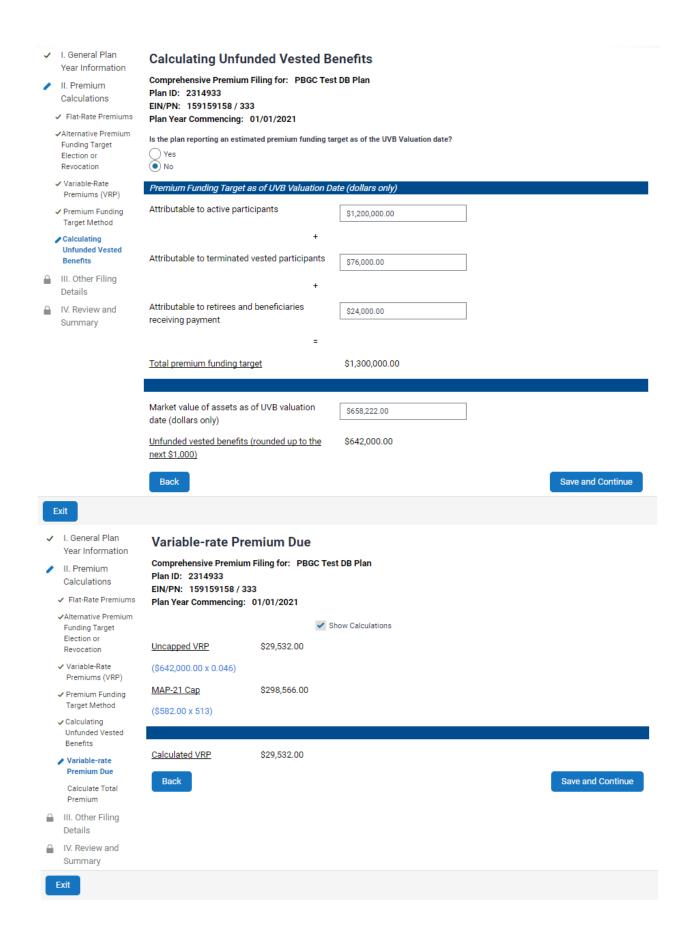

| <ul> <li>I. General Plan</li> <li>Year Information</li> </ul> | Flat-Rate Premiums                                                                                                                                                                                                                                                                                                                           |  |  |  |  |
|---------------------------------------------------------------|----------------------------------------------------------------------------------------------------------------------------------------------------------------------------------------------------------------------------------------------------------------------------------------------------------------------------------------------|--|--|--|--|
| II. Premium<br>Calculations                                   | Comprehensive Premium Filing for: PBGC Test DB Plan Plan ID: 2314933 EIN/PN: 159159158 / 333                                                                                                                                                                                                                                                 |  |  |  |  |
| <b>▶</b> Flat-Rate  Premiums                                  | Plan Year Commencing: 01/01/2021                                                                                                                                                                                                                                                                                                             |  |  |  |  |
| ☐ III. Other Filing Details                                   | Participant Count Date:  01                                                                                                                                                                                                                                                                                                                  |  |  |  |  |
| IV. Review and<br>Summary                                     | Participant Count as of Participant Count Date:                                                                                                                                                                                                                                                                                              |  |  |  |  |
| ,                                                             | Active: 275                                                                                                                                                                                                                                                                                                                                  |  |  |  |  |
|                                                               | Terminated Vested: 150                                                                                                                                                                                                                                                                                                                       |  |  |  |  |
|                                                               | Retirees and Beneficiaries:  88                                                                                                                                                                                                                                                                                                              |  |  |  |  |
|                                                               |                                                                                                                                                                                                                                                                                                                                              |  |  |  |  |
|                                                               | Total Participant Count: 513                                                                                                                                                                                                                                                                                                                 |  |  |  |  |
|                                                               | Single-employer Flat-Rate (per \$86.00 participant):                                                                                                                                                                                                                                                                                         |  |  |  |  |
| <u>Calculated Flat-Rate premium</u> : \$44,118.00             |                                                                                                                                                                                                                                                                                                                                              |  |  |  |  |
|                                                               | Back Save and Continue                                                                                                                                                                                                                                                                                                                       |  |  |  |  |
| Exit                                                          |                                                                                                                                                                                                                                                                                                                                              |  |  |  |  |
| ✓ I. General Plan<br>Year Information                         | Alternative Premium Funding Target Election or Revocation                                                                                                                                                                                                                                                                                    |  |  |  |  |
| / II. Premium<br>Calculations                                 | Comprehensive Premium Filing for: PBGC Test DB Plan Plan ID: 2314933 EIN/PN: 159159158 / 333                                                                                                                                                                                                                                                 |  |  |  |  |
| ✓ Flat-Rate Premiums                                          | Plan Year Commencing: 01/01/2021                                                                                                                                                                                                                                                                                                             |  |  |  |  |
|                                                               | Note: Elections or Revocations must remain in place for at least five (5) years.                                                                                                                                                                                                                                                             |  |  |  |  |
| Election or<br>Revocation                                     | Election - Check box to elect to use the Alternative Premium Funding Target instead of the Standard Premium Funding Target. The election will be effective and the plan will be required to use the Alternative Premium Funding Target, beginning with this premium payment year and                                                         |  |  |  |  |
| ☐ III. Other Filing<br>Details                                | for all subsequent plan years unless and until the election is subsequently revoked.                                                                                                                                                                                                                                                         |  |  |  |  |
| IV. Review and     Summary                                    | Revocation - Check box to revoke a prior election to use the Alternative Premium Funding Target. The revocation will be effective and the plan will be required to use the Standard Premium Funding Target, beginning with this premium payment year and for all subsequent plan years unless and until a new election is subsequently made. |  |  |  |  |
|                                                               | Back Save and Continue                                                                                                                                                                                                                                                                                                                       |  |  |  |  |
| Exit                                                          |                                                                                                                                                                                                                                                                                                                                              |  |  |  |  |
|                                                               |                                                                                                                                                                                                                                                                                                                                              |  |  |  |  |
|                                                               |                                                                                                                                                                                                                                                                                                                                              |  |  |  |  |

I. General Plan **Calculate Total Premium** Year Information Comprehensive Premium Filing for: PBGC Test DB Plan II. Premium Plan ID: 2314933 Calculations EIN/PN: 159159158 / 333 ✓ Flat-Rate Premiums Plan Year Commencing: 01/01/2021 ✓Alternative Premium You've stated this plan qualifies for proration but the plan year is currently a full 12 months. If the reason for prorating Funding Target the premium is because the plan anticipates distributing assets pursuant to a standard termination before year end Election or Revocation but after the premium due date, consider using the alternative approach in the Who Must File section of the Comprehensive Premium Filing Instructions ✓ Variable-Rate Premiums (VRP) Flat-rate Premium (FRP) \$44,118.00 ✓ Premium Funding Target Method ✓ Calculating Variable-rate Premium (VRP) \$29,532.00 Unfunded Vested Benefits ✓ Variable-rate \$73,650.00 Total Premium before reflecting Premium Due proration **→** Calculate Total Premium Does the plan qualify for proration? III. Other Filing Yes Details ○ No IV. Review and Summary Number of months (complete and partial) in the short plan year