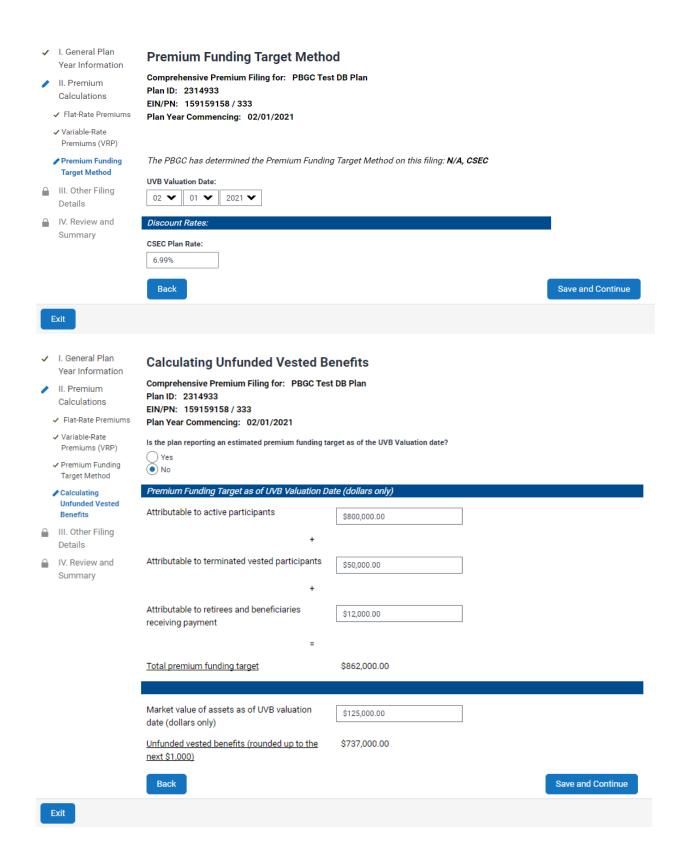

| <ul> <li>I. General Plan</li> <li>Year Information</li> </ul> | Flat-Rate Premiums                                                                                                                                                                                                                                                                                                                           |  |  |  |  |
|---------------------------------------------------------------|----------------------------------------------------------------------------------------------------------------------------------------------------------------------------------------------------------------------------------------------------------------------------------------------------------------------------------------------|--|--|--|--|
| II. Premium<br>Calculations                                   | Comprehensive Premium Filing for: PBGC Test DB Plan Plan ID: 2314933 EIN/PN: 159159158 / 333                                                                                                                                                                                                                                                 |  |  |  |  |
| <b>▶</b> Flat-Rate  Premiums                                  | Plan Year Commencing: 01/01/2021                                                                                                                                                                                                                                                                                                             |  |  |  |  |
| ☐ III. Other Filing Details                                   | Participant Count Date:  01                                                                                                                                                                                                                                                                                                                  |  |  |  |  |
| IV. Review and<br>Summary                                     | Participant Count as of Participant Count Date:                                                                                                                                                                                                                                                                                              |  |  |  |  |
| ,                                                             | Active: 275                                                                                                                                                                                                                                                                                                                                  |  |  |  |  |
|                                                               | Terminated Vested: 150                                                                                                                                                                                                                                                                                                                       |  |  |  |  |
|                                                               | Retirees and Beneficiaries:  88                                                                                                                                                                                                                                                                                                              |  |  |  |  |
|                                                               |                                                                                                                                                                                                                                                                                                                                              |  |  |  |  |
|                                                               | Total Participant Count: 513                                                                                                                                                                                                                                                                                                                 |  |  |  |  |
|                                                               | Single-employer Flat-Rate (per \$86.00 participant):                                                                                                                                                                                                                                                                                         |  |  |  |  |
| <u>Calculated Flat-Rate premium</u> : \$44,118.00             |                                                                                                                                                                                                                                                                                                                                              |  |  |  |  |
|                                                               | Back Save and Continue                                                                                                                                                                                                                                                                                                                       |  |  |  |  |
| Exit                                                          |                                                                                                                                                                                                                                                                                                                                              |  |  |  |  |
| ✓ I. General Plan<br>Year Information                         | Alternative Premium Funding Target Election or Revocation                                                                                                                                                                                                                                                                                    |  |  |  |  |
| / II. Premium<br>Calculations                                 | Comprehensive Premium Filing for: PBGC Test DB Plan Plan ID: 2314933 EIN/PN: 159159158 / 333                                                                                                                                                                                                                                                 |  |  |  |  |
| ✓ Flat-Rate Premiums                                          | Plan Year Commencing: 01/01/2021                                                                                                                                                                                                                                                                                                             |  |  |  |  |
|                                                               | Note: Elections or Revocations must remain in place for at least five (5) years.                                                                                                                                                                                                                                                             |  |  |  |  |
| Election or<br>Revocation                                     | Election - Check box to elect to use the Alternative Premium Funding Target instead of the Standard Premium Funding Target. The election will be effective and the plan will be required to use the Alternative Premium Funding Target, beginning with this premium payment year and                                                         |  |  |  |  |
| ☐ III. Other Filing<br>Details                                | for all subsequent plan years unless and until the election is subsequently revoked.                                                                                                                                                                                                                                                         |  |  |  |  |
| IV. Review and     Summary                                    | Revocation - Check box to revoke a prior election to use the Alternative Premium Funding Target. The revocation will be effective and the plan will be required to use the Standard Premium Funding Target, beginning with this premium payment year and for all subsequent plan years unless and until a new election is subsequently made. |  |  |  |  |
|                                                               | Back Save and Continue                                                                                                                                                                                                                                                                                                                       |  |  |  |  |
| Exit                                                          |                                                                                                                                                                                                                                                                                                                                              |  |  |  |  |
|                                                               |                                                                                                                                                                                                                                                                                                                                              |  |  |  |  |
|                                                               |                                                                                                                                                                                                                                                                                                                                              |  |  |  |  |