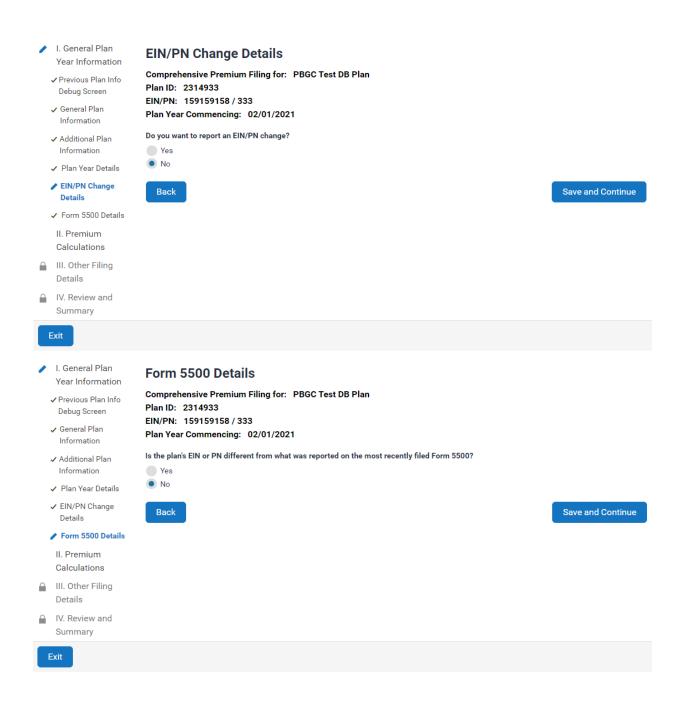

| <ul> <li>I. General Plan</li> <li>Year Information</li> </ul>                                                                                                                                            | EIN/PN Change Details                                                                                                                                                                                                                                                                             |  |  |  |  |
|----------------------------------------------------------------------------------------------------------------------------------------------------------------------------------------------------------|---------------------------------------------------------------------------------------------------------------------------------------------------------------------------------------------------------------------------------------------------------------------------------------------------|--|--|--|--|
| real information                                                                                                                                                                                         | Comprehensive Premium Filing for: PBGC Test DB Plan Plan ID: 2314933                                                                                                                                                                                                                              |  |  |  |  |
| ✓ General Plan Information                                                                                                                                                                               | EIN/PN: 159159158 / 333 Plan Year Commencing: 01/01/2021                                                                                                                                                                                                                                          |  |  |  |  |
| ✓ Additional Plan Information                                                                                                                                                                            | Do you want to report an EIN/PN change?  (a) Yes                                                                                                                                                                                                                                                  |  |  |  |  |
| ✓ Plan Year Details                                                                                                                                                                                      | ○ No                                                                                                                                                                                                                                                                                              |  |  |  |  |
| EIN/PN Change<br>Details                                                                                                                                                                                 | New EIN: New PN:                                                                                                                                                                                                                                                                                  |  |  |  |  |
| ☐ II. Premium<br>Calculations                                                                                                                                                                            | Back Save and Continue                                                                                                                                                                                                                                                                            |  |  |  |  |
| III. Other Filing Details                                                                                                                                                                                |                                                                                                                                                                                                                                                                                                   |  |  |  |  |
| IV. Review and Summary                                                                                                                                                                                   |                                                                                                                                                                                                                                                                                                   |  |  |  |  |
| Exit                                                                                                                                                                                                     |                                                                                                                                                                                                                                                                                                   |  |  |  |  |
| Year Information  ✓ General Plan Information  ✓ Additional Plan Information  ✓ Plan Year Details  ✓ EIN/PN Change Details  ✓ Form 5500 Details  △ III. Premium Calculations  ☐ III. Other Filing Details | Comprehensive Premium Filing for: PBGC Test DB Plan Plan ID: 2314933 EIN/PN: 159159158 / 333 Plan Year Commencing: 01/01/2021 Is the plan's EIN or PN different from what was reported on the most recently filed Form 5500?      Yes     No Form 5500 EIN: Form 5500 PN:  Reason for Difference: |  |  |  |  |
| IV. Review and     Summary                                                                                                                                                                               | Back Save and Continue                                                                                                                                                                                                                                                                            |  |  |  |  |
|                                                                                                                                                                                                          |                                                                                                                                                                                                                                                                                                   |  |  |  |  |