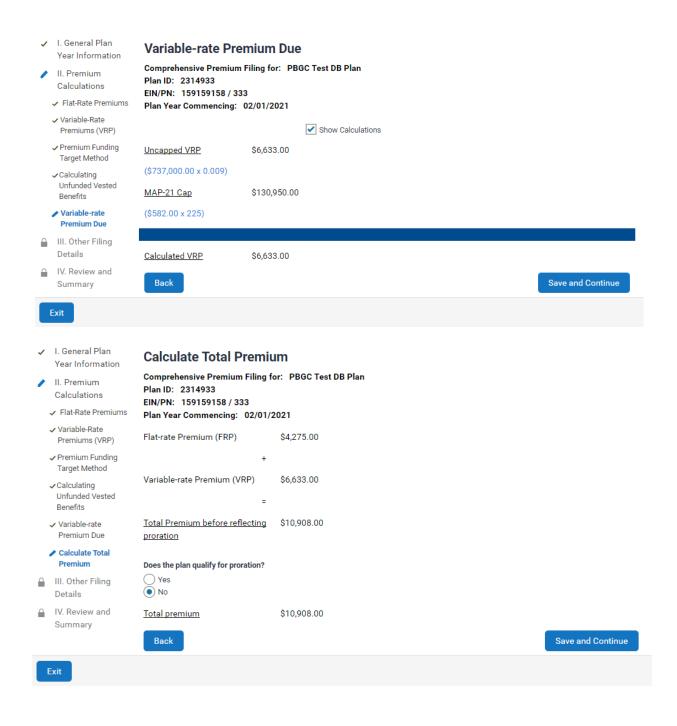

I. General Plan **Calculate Total Premium** Year Information Comprehensive Premium Filing for: PBGC Test DB Plan II. Premium Plan ID: 2314933 Calculations EIN/PN: 159159158 / 333 ✓ Flat-Rate Premiums Plan Year Commencing: 01/01/2021 ✓Alternative Premium You've stated this plan qualifies for proration but the plan year is currently a full 12 months. If the reason for prorating Funding Target the premium is because the plan anticipates distributing assets pursuant to a standard termination before year end Election or Revocation but after the premium due date, consider using the alternative approach in the Who Must File section of the Comprehensive Premium Filing Instructions ✓ Variable-Rate Premiums (VRP) Flat-rate Premium (FRP) \$44,118.00 ✓ Premium Funding Target Method ✓ Calculating Variable-rate Premium (VRP) \$29,532.00 Unfunded Vested Benefits ✓ Variable-rate \$73,650.00 Total Premium before reflecting Premium Due proration **→** Calculate Total Premium Does the plan qualify for proration? III. Other Filing Yes Details ○ No IV. Review and Summary Number of months (complete and partial) in the short plan year