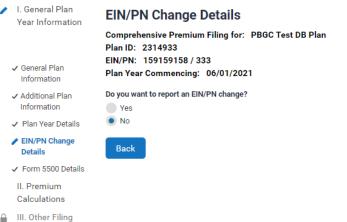

| <ul> <li>I. General Plan</li> <li>Year Information</li> </ul>                                                                                                                                            | EIN/PN Change Details                                                                                                                                                                                                                                                                             |  |  |  |  |
|----------------------------------------------------------------------------------------------------------------------------------------------------------------------------------------------------------|---------------------------------------------------------------------------------------------------------------------------------------------------------------------------------------------------------------------------------------------------------------------------------------------------|--|--|--|--|
| real information                                                                                                                                                                                         | Comprehensive Premium Filing for: PBGC Test DB Plan Plan ID: 2314933                                                                                                                                                                                                                              |  |  |  |  |
| ✓ General Plan Information                                                                                                                                                                               | EIN/PN: 159159158 / 333 Plan Year Commencing: 01/01/2021                                                                                                                                                                                                                                          |  |  |  |  |
| ✓ Additional Plan Information                                                                                                                                                                            | Do you want to report an EIN/PN change?  (a) Yes                                                                                                                                                                                                                                                  |  |  |  |  |
| ✓ Plan Year Details                                                                                                                                                                                      | ○ No                                                                                                                                                                                                                                                                                              |  |  |  |  |
| EIN/PN Change<br>Details                                                                                                                                                                                 | New EIN: New PN:                                                                                                                                                                                                                                                                                  |  |  |  |  |
| ☐ II. Premium<br>Calculations                                                                                                                                                                            | Back Save and Continue                                                                                                                                                                                                                                                                            |  |  |  |  |
| III. Other Filing Details                                                                                                                                                                                |                                                                                                                                                                                                                                                                                                   |  |  |  |  |
| IV. Review and Summary                                                                                                                                                                                   |                                                                                                                                                                                                                                                                                                   |  |  |  |  |
| Exit                                                                                                                                                                                                     |                                                                                                                                                                                                                                                                                                   |  |  |  |  |
| Year Information  ✓ General Plan Information  ✓ Additional Plan Information  ✓ Plan Year Details  ✓ EIN/PN Change Details  ✓ Form 5500 Details  △ III. Premium Calculations  ☐ III. Other Filing Details | Comprehensive Premium Filing for: PBGC Test DB Plan Plan ID: 2314933 EIN/PN: 159159158 / 333 Plan Year Commencing: 01/01/2021 Is the plan's EIN or PN different from what was reported on the most recently filed Form 5500?      Yes     No Form 5500 EIN: Form 5500 PN:  Reason for Difference: |  |  |  |  |
| IV. Review and     Summary                                                                                                                                                                               | Back Save and Continue                                                                                                                                                                                                                                                                            |  |  |  |  |
|                                                                                                                                                                                                          |                                                                                                                                                                                                                                                                                                   |  |  |  |  |