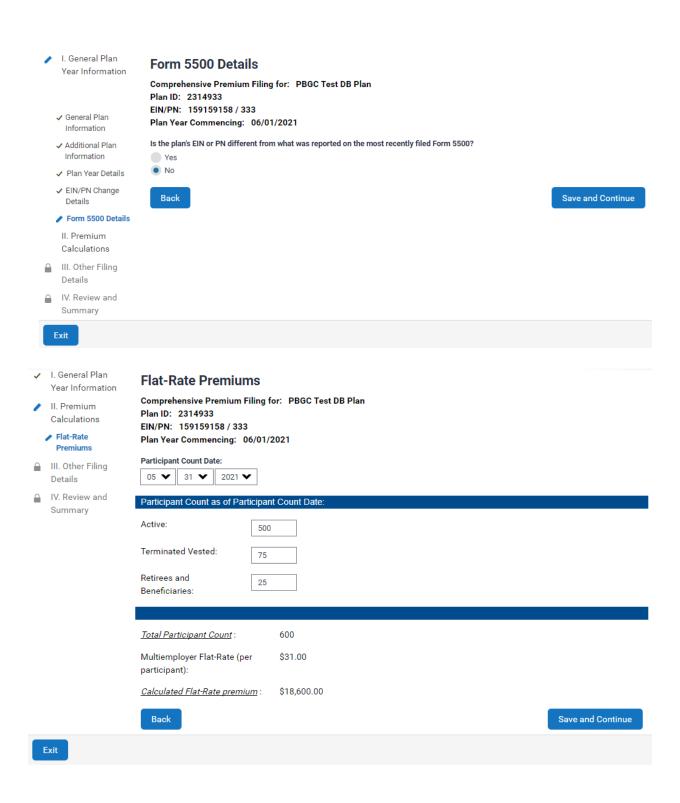

| <ul> <li>I. General Plan</li> <li>Year Information</li> </ul>                                                                                                                                            | EIN/PN Change Details                                                                                                                                                                                                                                                                             |  |  |  |  |
|----------------------------------------------------------------------------------------------------------------------------------------------------------------------------------------------------------|---------------------------------------------------------------------------------------------------------------------------------------------------------------------------------------------------------------------------------------------------------------------------------------------------|--|--|--|--|
| real information                                                                                                                                                                                         | Comprehensive Premium Filing for: PBGC Test DB Plan Plan ID: 2314933                                                                                                                                                                                                                              |  |  |  |  |
| ✓ General Plan Information                                                                                                                                                                               | EIN/PN: 159159158 / 333 Plan Year Commencing: 01/01/2021                                                                                                                                                                                                                                          |  |  |  |  |
| ✓ Additional Plan Information                                                                                                                                                                            | Do you want to report an EIN/PN change?  (a) Yes                                                                                                                                                                                                                                                  |  |  |  |  |
| ✓ Plan Year Details                                                                                                                                                                                      | ○ No                                                                                                                                                                                                                                                                                              |  |  |  |  |
| EIN/PN Change<br>Details                                                                                                                                                                                 | New EIN: New PN:                                                                                                                                                                                                                                                                                  |  |  |  |  |
| ☐ II. Premium<br>Calculations                                                                                                                                                                            | Back Save and Continue                                                                                                                                                                                                                                                                            |  |  |  |  |
| III. Other Filing Details                                                                                                                                                                                |                                                                                                                                                                                                                                                                                                   |  |  |  |  |
| IV. Review and Summary                                                                                                                                                                                   |                                                                                                                                                                                                                                                                                                   |  |  |  |  |
| Exit                                                                                                                                                                                                     |                                                                                                                                                                                                                                                                                                   |  |  |  |  |
| Year Information  ✓ General Plan Information  ✓ Additional Plan Information  ✓ Plan Year Details  ✓ EIN/PN Change Details  ✓ Form 5500 Details  △ III. Premium Calculations  ☐ III. Other Filing Details | Comprehensive Premium Filing for: PBGC Test DB Plan Plan ID: 2314933 EIN/PN: 159159158 / 333 Plan Year Commencing: 01/01/2021 Is the plan's EIN or PN different from what was reported on the most recently filed Form 5500?      Yes     No Form 5500 EIN: Form 5500 PN:  Reason for Difference: |  |  |  |  |
| IV. Review and     Summary                                                                                                                                                                               | Back Save and Continue                                                                                                                                                                                                                                                                            |  |  |  |  |
|                                                                                                                                                                                                          |                                                                                                                                                                                                                                                                                                   |  |  |  |  |

| <ul> <li>I. General Plan</li> <li>Year Information</li> </ul> | Flat-Rate Premiums                                                                                                                                                                                                                                                                                                                           |  |  |  |  |
|---------------------------------------------------------------|----------------------------------------------------------------------------------------------------------------------------------------------------------------------------------------------------------------------------------------------------------------------------------------------------------------------------------------------|--|--|--|--|
| II. Premium<br>Calculations                                   | Comprehensive Premium Filing for: PBGC Test DB Plan Plan ID: 2314933 EIN/PN: 159159158 / 333                                                                                                                                                                                                                                                 |  |  |  |  |
| <b>▶</b> Flat-Rate  Premiums                                  | Plan Year Commencing: 01/01/2021                                                                                                                                                                                                                                                                                                             |  |  |  |  |
| ☐ III. Other Filing Details                                   | Participant Count Date:  01                                                                                                                                                                                                                                                                                                                  |  |  |  |  |
| IV. Review and<br>Summary                                     | Participant Count as of Participant Count Date:                                                                                                                                                                                                                                                                                              |  |  |  |  |
| ,                                                             | Active: 275                                                                                                                                                                                                                                                                                                                                  |  |  |  |  |
|                                                               | Terminated Vested: 150                                                                                                                                                                                                                                                                                                                       |  |  |  |  |
|                                                               | Retirees and Beneficiaries:  88                                                                                                                                                                                                                                                                                                              |  |  |  |  |
|                                                               |                                                                                                                                                                                                                                                                                                                                              |  |  |  |  |
|                                                               | Total Participant Count: 513                                                                                                                                                                                                                                                                                                                 |  |  |  |  |
|                                                               | Single-employer Flat-Rate (per \$86.00 participant):                                                                                                                                                                                                                                                                                         |  |  |  |  |
| <u>Calculated Flat-Rate premium</u> : \$44,118.00             |                                                                                                                                                                                                                                                                                                                                              |  |  |  |  |
|                                                               | Back Save and Continue                                                                                                                                                                                                                                                                                                                       |  |  |  |  |
| Exit                                                          |                                                                                                                                                                                                                                                                                                                                              |  |  |  |  |
| ✓ I. General Plan<br>Year Information                         | Alternative Premium Funding Target Election or Revocation                                                                                                                                                                                                                                                                                    |  |  |  |  |
| / II. Premium<br>Calculations                                 | Comprehensive Premium Filing for: PBGC Test DB Plan Plan ID: 2314933 EIN/PN: 159159158 / 333                                                                                                                                                                                                                                                 |  |  |  |  |
| ✓ Flat-Rate Premiums                                          | Plan Year Commencing: 01/01/2021                                                                                                                                                                                                                                                                                                             |  |  |  |  |
|                                                               | Note: Elections or Revocations must remain in place for at least five (5) years.                                                                                                                                                                                                                                                             |  |  |  |  |
| Election or<br>Revocation                                     | Election - Check box to elect to use the Alternative Premium Funding Target instead of the Standard Premium Funding Target. The election will be effective and the plan will be required to use the Alternative Premium Funding Target, beginning with this premium payment year and                                                         |  |  |  |  |
| ☐ III. Other Filing<br>Details                                | for all subsequent plan years unless and until the election is subsequently revoked.                                                                                                                                                                                                                                                         |  |  |  |  |
| IV. Review and     Summary                                    | Revocation - Check box to revoke a prior election to use the Alternative Premium Funding Target. The revocation will be effective and the plan will be required to use the Standard Premium Funding Target, beginning with this premium payment year and for all subsequent plan years unless and until a new election is subsequently made. |  |  |  |  |
|                                                               | Back Save and Continue                                                                                                                                                                                                                                                                                                                       |  |  |  |  |
| Exit                                                          |                                                                                                                                                                                                                                                                                                                                              |  |  |  |  |
|                                                               |                                                                                                                                                                                                                                                                                                                                              |  |  |  |  |
|                                                               |                                                                                                                                                                                                                                                                                                                                              |  |  |  |  |