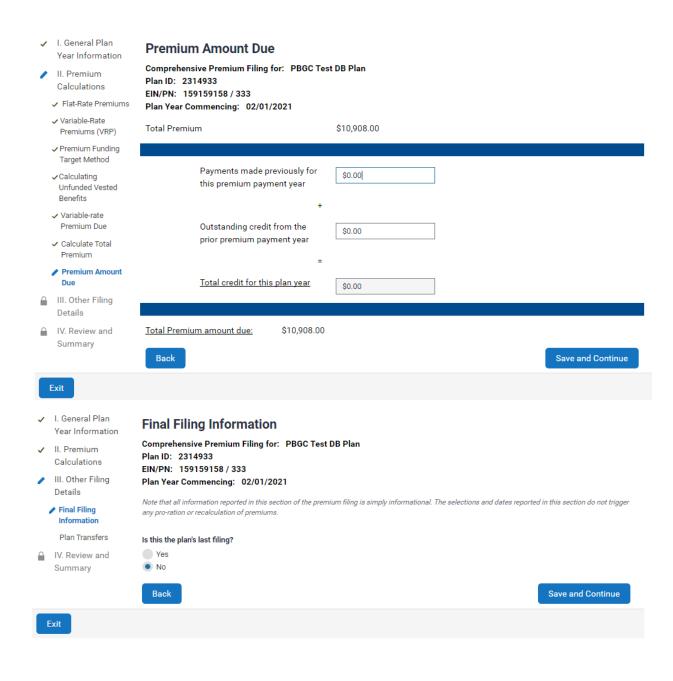

\$36,825.00

Save and Continue

Exit

Total premium

Back

| ✓ I. General Plan<br>Year Information                               | Premium Amount Due                                                                                                                                                                                              |  |  |
|---------------------------------------------------------------------|-----------------------------------------------------------------------------------------------------------------------------------------------------------------------------------------------------------------|--|--|
| / II. Premium Calculations                                          | Comprehensive Premium Filing for: PBGC Test DB Plan Plan ID: 2314933 EIN/PN: 159159158 / 333                                                                                                                    |  |  |
| ✓ Flat-Rate Premiums                                                | Plan Year Commencing: 01/01/2021                                                                                                                                                                                |  |  |
| ✓Alternative Premium<br>Funding Target<br>Election or<br>Revocation | Total Premium \$36,825.00                                                                                                                                                                                       |  |  |
| ✓ Variable-Rate<br>Premiums (VRP)                                   | Payments made previously for this premium payment year                                                                                                                                                          |  |  |
| ✓ Premium Funding<br>Target Method                                  | +                                                                                                                                                                                                               |  |  |
| ✓ Calculating Unfunded Vested Benefits                              | Outstanding credit from the prior premium payment year                                                                                                                                                          |  |  |
| ✓ Variable-rate<br>Premium Due                                      | Total credit for this plan year                                                                                                                                                                                 |  |  |
| ✓ Calculate Total  Premium                                          | 10tal cledit for this plan year \$0.00                                                                                                                                                                          |  |  |
| Premium Amount<br>Due                                               | Total Premium amount due: \$36,825.00                                                                                                                                                                           |  |  |
| III. Other Filing<br>Details                                        | Back Save and Continue                                                                                                                                                                                          |  |  |
| IV. Review and Summary                                              |                                                                                                                                                                                                                 |  |  |
| Exit                                                                |                                                                                                                                                                                                                 |  |  |
| ✓ I. General Plan<br>Year Information                               | Final Filing Information                                                                                                                                                                                        |  |  |
| ✓ II. Premium Calculations                                          | Comprehensive Premium Filing for: PBGC Test DB Plan Plan ID: 2314933                                                                                                                                            |  |  |
| III. Other Filing<br>Details                                        | EIN/PN: 159159158 / 333 Plan Year Commencing: 01/01/2021                                                                                                                                                        |  |  |
| <b>▶</b> Final Filing Information                                   | Note that all information reported in this section of the premium filing is simply informational. The selections and dates reported in this section do not trigger any pro-ration or recalculation of premiums. |  |  |
| IV. Review and<br>Summary                                           | Is this the plan's last filing?  Yes  No                                                                                                                                                                        |  |  |
|                                                                     | Back Save and Continue                                                                                                                                                                                          |  |  |
| Exit                                                                |                                                                                                                                                                                                                 |  |  |
|                                                                     |                                                                                                                                                                                                                 |  |  |