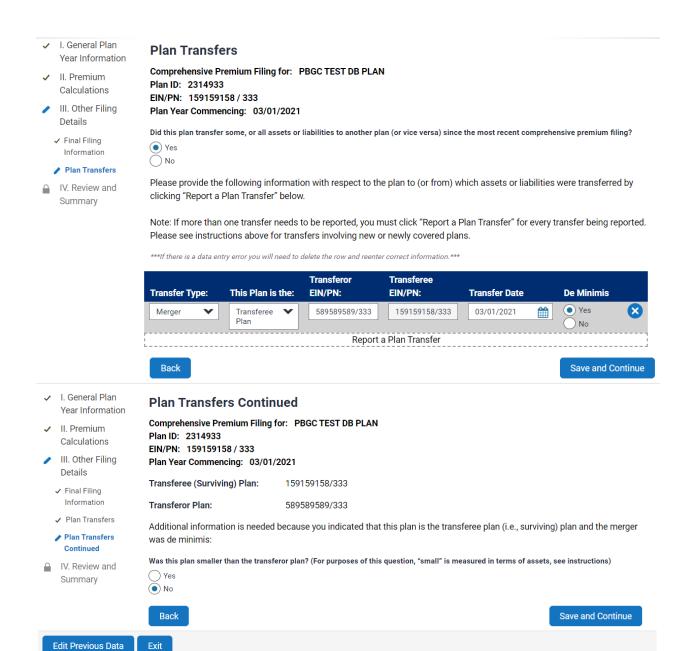

| ✓ I. General Plan<br>Year Information | Participation & Accrual Freeze                                                                                                                                                                                                                                                                                                   |  |  |
|---------------------------------------|----------------------------------------------------------------------------------------------------------------------------------------------------------------------------------------------------------------------------------------------------------------------------------------------------------------------------------|--|--|
| ✓ II. Premium<br>Calculations         | Comprehensive Premium Filing for: PBGC Test DB Plan Plan ID: 2314933 EIN/PN: 159159158 / 333                                                                                                                                                                                                                                     |  |  |
| III. Other Filing<br>Details          | Plan Year Commencing: 01/01/2021                                                                                                                                                                                                                                                                                                 |  |  |
| ✓ Final Filing Information            | Participation Freeze  As of the beginning of the premium payment year, is this plan closed to new entrants?                                                                                                                                                                                                                      |  |  |
| → Plan Transfers                      | Yes                                                                                                                                                                                                                                                                                                                              |  |  |
|                                       | No  Please enter the date the plan became closed to new entrants                                                                                                                                                                                                                                                                 |  |  |
|                                       | 01 <b>▼</b> 01 <b>▼</b> 2021 <b>▼</b>                                                                                                                                                                                                                                                                                            |  |  |
|                                       | Accrual Freeze                                                                                                                                                                                                                                                                                                                   |  |  |
|                                       | As of the beginning of the premium payment year, are the benefit accruals under this plan partially or totally frozen?  Or Yes  No  Please enter the date the freeze became effective                                                                                                                                            |  |  |
|                                       | 01 🗸 01 🗸 2021 🗸                                                                                                                                                                                                                                                                                                                 |  |  |
|                                       | Please select the option that best describes the nature of the freeze  For all participants, both pay and service are frozen  For some participants, both pay and service are frozen  For all participants, service is frozen and pay is not  For some participants, service is frozen and pay is not  Other (Enter Explanation) |  |  |
|                                       | Explanation                                                                                                                                                                                                                                                                                                                      |  |  |
|                                       | Accrual freeze explanation                                                                                                                                                                                                                                                                                                       |  |  |
|                                       | Rack Save and Continue                                                                                                                                                                                                                                                                                                           |  |  |