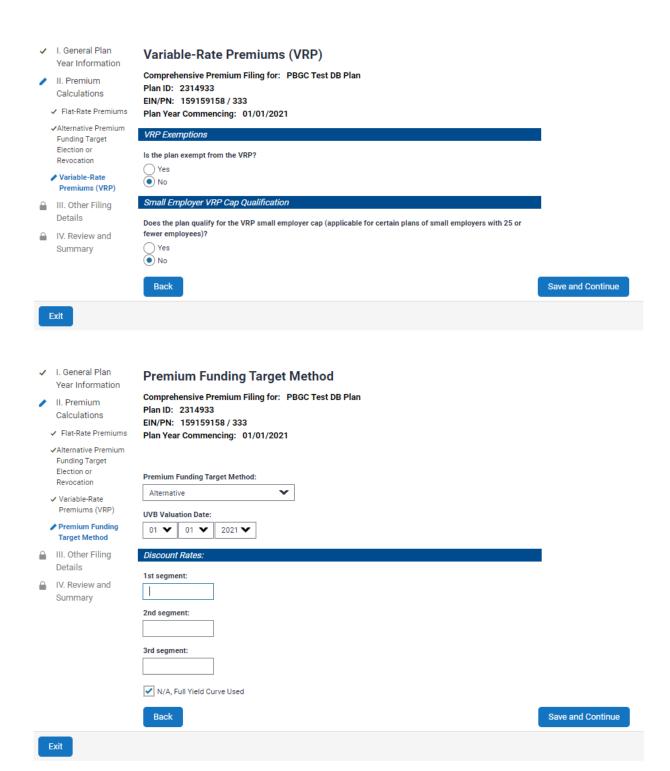

| <ul> <li>I. General Plan</li> <li>Year Information</li> </ul> | Flat-Rate Premiums                                                                                                                                                                                                                                                                                                                           |  |  |  |  |
|---------------------------------------------------------------|----------------------------------------------------------------------------------------------------------------------------------------------------------------------------------------------------------------------------------------------------------------------------------------------------------------------------------------------|--|--|--|--|
| II. Premium<br>Calculations                                   | Comprehensive Premium Filing for: PBGC Test DB Plan Plan ID: 2314933 EIN/PN: 159159158 / 333                                                                                                                                                                                                                                                 |  |  |  |  |
| <b>▶</b> Flat-Rate  Premiums                                  | Plan Year Commencing: 01/01/2021                                                                                                                                                                                                                                                                                                             |  |  |  |  |
| ☐ III. Other Filing Details                                   | Participant Count Date:  01                                                                                                                                                                                                                                                                                                                  |  |  |  |  |
| IV. Review and<br>Summary                                     | Participant Count as of Participant Count Date:                                                                                                                                                                                                                                                                                              |  |  |  |  |
| ,                                                             | Active: 275                                                                                                                                                                                                                                                                                                                                  |  |  |  |  |
|                                                               | Terminated Vested: 150                                                                                                                                                                                                                                                                                                                       |  |  |  |  |
|                                                               | Retirees and Beneficiaries:  88                                                                                                                                                                                                                                                                                                              |  |  |  |  |
|                                                               |                                                                                                                                                                                                                                                                                                                                              |  |  |  |  |
|                                                               | Total Participant Count: 513                                                                                                                                                                                                                                                                                                                 |  |  |  |  |
|                                                               | Single-employer Flat-Rate (per \$86.00 participant):                                                                                                                                                                                                                                                                                         |  |  |  |  |
| <u>Calculated Flat-Rate premium</u> : \$44,118.00             |                                                                                                                                                                                                                                                                                                                                              |  |  |  |  |
|                                                               | Back Save and Continue                                                                                                                                                                                                                                                                                                                       |  |  |  |  |
| Exit                                                          |                                                                                                                                                                                                                                                                                                                                              |  |  |  |  |
| ✓ I. General Plan<br>Year Information                         | Alternative Premium Funding Target Election or Revocation                                                                                                                                                                                                                                                                                    |  |  |  |  |
| / II. Premium<br>Calculations                                 | Comprehensive Premium Filing for: PBGC Test DB Plan Plan ID: 2314933 EIN/PN: 159159158 / 333                                                                                                                                                                                                                                                 |  |  |  |  |
| ✓ Flat-Rate Premiums                                          | Plan Year Commencing: 01/01/2021                                                                                                                                                                                                                                                                                                             |  |  |  |  |
|                                                               | Note: Elections or Revocations must remain in place for at least five (5) years.                                                                                                                                                                                                                                                             |  |  |  |  |
| Election or<br>Revocation                                     | Election - Check box to elect to use the Alternative Premium Funding Target instead of the Standard Premium Funding Target. The election will be effective and the plan will be required to use the Alternative Premium Funding Target, beginning with this premium payment year and                                                         |  |  |  |  |
| ☐ III. Other Filing<br>Details                                | for all subsequent plan years unless and until the election is subsequently revoked.                                                                                                                                                                                                                                                         |  |  |  |  |
| IV. Review and     Summary                                    | Revocation - Check box to revoke a prior election to use the Alternative Premium Funding Target. The revocation will be effective and the plan will be required to use the Standard Premium Funding Target, beginning with this premium payment year and for all subsequent plan years unless and until a new election is subsequently made. |  |  |  |  |
|                                                               | Back Save and Continue                                                                                                                                                                                                                                                                                                                       |  |  |  |  |
| Exit                                                          |                                                                                                                                                                                                                                                                                                                                              |  |  |  |  |
|                                                               |                                                                                                                                                                                                                                                                                                                                              |  |  |  |  |
|                                                               |                                                                                                                                                                                                                                                                                                                                              |  |  |  |  |