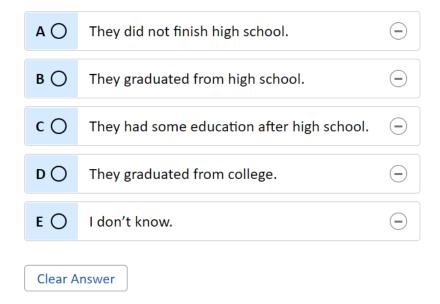

- 6. How many days were you absent from school in the last month?
  - None
  - 1 or 2 days
  - O 3 or 4 days
  - © 5 to 10 days
  - More than 10 days

VH271144

Do any of the following people live in your home? Select one answer choice on each row.

|                                                 | Yes                 | No       |          |
|-------------------------------------------------|---------------------|----------|----------|
| a. Mother                                       | (A)                 | 8        | VH271145 |
| b. Stepmother                                   | (A)                 | <b>®</b> | VH271146 |
| c. Foster mother or other female legal guardian | <ul><li>O</li></ul> | <b>®</b> | VH271147 |
| d. Father                                       | <b>®</b>            | <b>®</b> | VH271148 |
| e. Stepfather                                   | 0                   | ®        | VH271149 |
| f. Foster father or other male legal guardian   | <u>®</u>            | 8        | VH271150 |