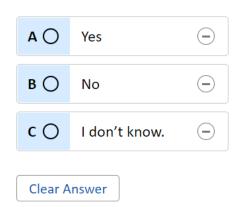

| N/A | 10. Did you receive any tutoring in English/language arts this school year?                                                                                                                        | VR740551 | Α | This Item                                                                                                                                                         |
|-----|----------------------------------------------------------------------------------------------------------------------------------------------------------------------------------------------------|----------|---|-------------------------------------------------------------------------------------------------------------------------------------------------------------------|
|     | Yes    No                                                                                                                                                                                          |          |   | was                                                                                                                                                               |
|     |                                                                                                                                                                                                    |          |   | added to                                                                                                                                                          |
|     | Issue: Learning Recovery                                                                                                                                                                           |          |   | address                                                                                                                                                           |
|     |                                                                                                                                                                                                    |          |   | gaps in                                                                                                                                                           |
|     |                                                                                                                                                                                                    |          |   | learning                                                                                                                                                          |
|     |                                                                                                                                                                                                    |          |   | that have                                                                                                                                                         |
|     |                                                                                                                                                                                                    |          |   | developed                                                                                                                                                         |
|     |                                                                                                                                                                                                    |          |   | due to the                                                                                                                                                        |
|     |                                                                                                                                                                                                    |          |   | extended                                                                                                                                                          |
|     |                                                                                                                                                                                                    |          |   | period of                                                                                                                                                         |
|     |                                                                                                                                                                                                    |          |   | remote                                                                                                                                                            |
|     |                                                                                                                                                                                                    |          |   | and                                                                                                                                                               |
|     |                                                                                                                                                                                                    |          |   | hybrid                                                                                                                                                            |
|     |                                                                                                                                                                                                    |          |   | learning                                                                                                                                                          |
|     |                                                                                                                                                                                                    |          |   | that took                                                                                                                                                         |
|     |                                                                                                                                                                                                    |          |   | place                                                                                                                                                             |
|     |                                                                                                                                                                                                    |          |   | during the                                                                                                                                                        |
|     |                                                                                                                                                                                                    |          |   | pandemic.                                                                                                                                                         |
| N/A | 11. To what extent did your English/language arts tutor make it easier for you to understand what you were learning?  Not at all A little bit Somewhat Quite a bit A lot  Issue: Learning Recovery | VX740552 | A | This Item was added to address gaps in learning that have developed due to the extended period of remote and hybrid learning that took place during the pandemic. |

| 10. | (8)        | d you receive any tutoring in English/language arts this school year?  Yes  No                              | 61 |
|-----|------------|-------------------------------------------------------------------------------------------------------------|----|
| 11. |            | what extent did your English/language arts tutor make it easier for you to derstand what you were learning? | 12 |
|     | (8)        | Not at all                                                                                                  |    |
|     | <b>(B)</b> | A little bit                                                                                                |    |
|     | 0          | Somewhat                                                                                                    |    |
|     | 0          | Quite a bit                                                                                                 |    |
|     | <b>(D)</b> | A lot                                                                                                       |    |