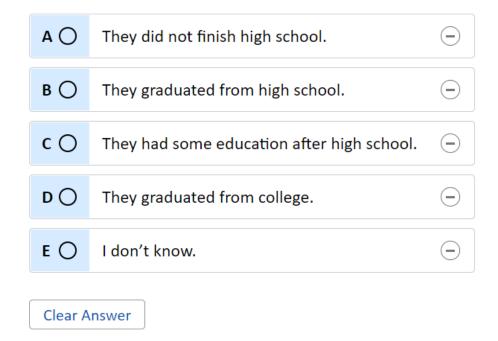

- 6. How many days were you absent from school in the last month?
  - None
  - 1 or 2 days
  - O 3 or 4 days
  - © 5 to 10 days
  - More than 10 days

VH271144

Do any of the following people live in your home? Select one answer choice on each row.

|                                                 | Yes                 | No       |          |
|-------------------------------------------------|---------------------|----------|----------|
| a. Mother                                       | (A)                 | 8        | VH271145 |
| b. Stepmother                                   | (A)                 | <b>®</b> | VH271146 |
| c. Foster mother or other female legal guardian | <ul><li>O</li></ul> | <b>®</b> | VH271147 |
| d. Father                                       | <b>®</b>            | <b>®</b> | VH271148 |
| e. Stepfather                                   | 0                   | ®        | VH271149 |
| f. Foster father or other male legal guardian   | <u>®</u>            | 8        | VH271150 |