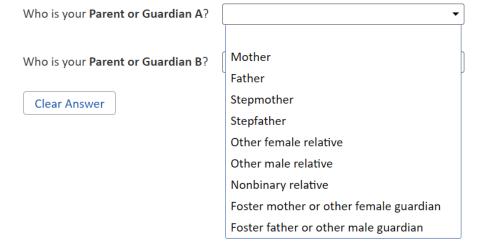

|                                                 | Yes                 | No       |          |
|-------------------------------------------------|---------------------|----------|----------|
| a. Mother                                       | (A)                 | 8        | VH271145 |
| b. Stepmother                                   | (A)                 | <b>®</b> | VH271146 |
| c. Foster mother or other female legal guardian | <ul><li>O</li></ul> | <b>®</b> | VH271147 |
| d. Father                                       | <b>®</b>            | <b>®</b> | VH271148 |
| e. Stepfather                                   | 0                   | ®        | VH271149 |
| f. Foster father or other male legal guardian   | <u>®</u>            | 8        | VH271150 |

|                                                 | Yes        | No       |          |
|-------------------------------------------------|------------|----------|----------|
| a. Mother                                       | <b>®</b>   | (8)      | VH271145 |
| b. Stepmother                                   | <b>®</b>   | (3)      | VH271146 |
| c. Foster mother or other female legal guardian | <b>®</b>   | (8)      | VH271147 |
| d. Father                                       | <b>(a)</b> | <b>®</b> | VH271148 |
| e. Stepfather                                   | <b>®</b>   | <b>®</b> | VH271149 |
| f. Foster father or other male legal guardian   | <b>®</b>   | (8)      | VH271150 |