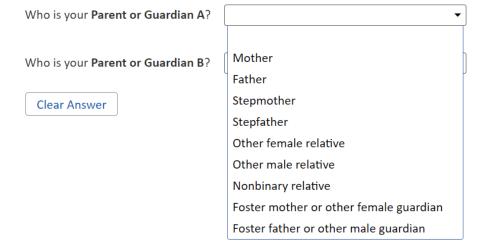

|                                                 | Yes                 | No       |          |
|-------------------------------------------------|---------------------|----------|----------|
| a. Mother                                       | (A)                 | 8        | VH271145 |
| b. Stepmother                                   | (A)                 | <b>®</b> | VH271146 |
| c. Foster mother or other female legal guardian | <ul><li>O</li></ul> | <b>®</b> | VH271147 |
| d. Father                                       | <b>®</b>            | <b>®</b> | VH271148 |
| e. Stepfather                                   | 0                   | ®        | VH271149 |
| f. Foster father or other male legal guardian   | <u>®</u>            | 8        | VH271150 |