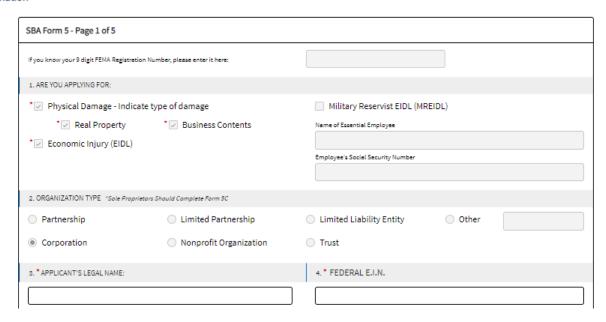

## **Business Information**

|                 |                                                                                                                                                | e. * BUSINESS PHONE NUMBER (INCLUDING AREA CODE)                                                        |
|-----------------|------------------------------------------------------------------------------------------------------------------------------------------------|---------------------------------------------------------------------------------------------------------|
|                 |                                                                                                                                                |                                                                                                         |
| . MAILING ADDF  | RESS                                                                                                                                           |                                                                                                         |
| ) Business      | ○ Home                                                                                                                                         | ○ Temporary ○ Other                                                                                     |
| Number, Street, | and/or Post office Box *Zip                                                                                                                    | *City *State *County                                                                                    |
|                 |                                                                                                                                                | Select City   Select County    Select County                                                            |
| . DAMAGED PR    | OPERTY ADDRESS(ES)                                                                                                                             |                                                                                                         |
| Business Pro    | operty is:                                                                                                                                     | ○ Leased                                                                                                |
|                 |                                                                                                                                                | O Owned                                                                                                 |
|                 | dress the same as Applicant's Mailing Add                                                                                                      |                                                                                                         |
|                 | , please include Apt #, Suite #, Bldg #, Unit and/or Post office Box *Zip                                                                      |                                                                                                         |
| number, street, | and/or rost office box                                                                                                                         | Select City   Select County   Select County                                                             |
| Coverage Type   | Insurance Com                                                                                                                                  | mpany Agent Name                                                                                        |
|                 | ▼                                                                                                                                              |                                                                                                         |
| hone Number of  | Insurance Agent Policy Number                                                                                                                  | er .                                                                                                    |
|                 |                                                                                                                                                |                                                                                                         |
| Add And         | other Insurance                                                                                                                                |                                                                                                         |
|                 |                                                                                                                                                |                                                                                                         |
| Add Anoth       | ner Damaged Property                                                                                                                           |                                                                                                         |
|                 | - PROVIDE THE NAME (C) OF THE INDIVIDUAL (C)                                                                                                   | 170 0017107 000                                                                                         |
|                 | <ol> <li>PROVIDE THE NAME(S) OF THE INDIVIDUAL(S)</li> </ol>                                                                                   | ) TO CONTACT FOR:                                                                                       |
|                 | Loss Verification Inspection                                                                                                                   | Information necessary to process the Application                                                        |
|                 | Loss Verification Inspection                                                                                                                   | Information necessary to process the Application *Name                                                  |
|                 | *Name                                                                                                                                          | *Name                                                                                                   |
|                 |                                                                                                                                                |                                                                                                         |
|                 | * Name  * Telephone Number                                                                                                                     | *Name                                                                                                   |
|                 | * Name  * Telephone Number  10. ALTERNATE WAY TO CONTACT YOU                                                                                   | * Telephone Number                                                                                      |
|                 | * Name  * Telephone Number                                                                                                                     | *Name                                                                                                   |
|                 | * Name  * Telephone Number  10. ALTERNATE WAY TO CONTACT YOU                                                                                   | * Telephone Number                                                                                      |
|                 | * Name  * Telephone Number  10. ALTERNATE WAY TO CONTACT YOU  Cell Number                                                                      | * Telephone Number  Email                                                                               |
|                 | * Name  * Telephone Number  10. ALTERNATE WAY TO CONTACT YOU  Cell Number                                                                      | * Telephone Number  Email                                                                               |
|                 | * Name  * Telephone Number  10. ALTERNATE WAY TO CONTACT YOU  Cell Number  Fex Number  11. BUSINESS ACTIVITY                                   | * Telephone Number  * Telephone Number  Email  Other  12. NUMBER OF EMPLOYEES (PRE-DISASTER)            |
|                 | * Name  * Telephone Number  10. ALTERNATE WAY TO CONTACT YOU  Cell Number  Fex Number  11. BUSINESS ACTIVITY  13. * DATE BUSINESS ESTABLISHED: | * Telephone Number  Emeil  Other                                                                        |
|                 | *Name  *Telephone Number  10. ALTERNATE WAY TO CONTACT YOU  Cell Number  Fax Number  11. BUSINESS ACTIVITY  13. *DATE BUSINESS ESTABLISHED:    | *Telephone Number  Email  Other  12. NUMBER OF EMPLOYEES (PRE-DISASTER)  14. *CURRENT MANAGEMENT SINCE: |
|                 | * Name  * Telephone Number  10. ALTERNATE WAY TO CONTACT YOU  Cell Number  Fex Number  11. BUSINESS ACTIVITY  13. * DATE BUSINESS ESTABLISHED: | * Telephone Number  * Telephone Number  Email  Other  12. NUMBER OF EMPLOYEES (PRE-DISASTER)            |
|                 | *Name  *Telephone Number  10. ALTERNATE WAY TO CONTACT YOU  Cell Number  Fax Number  11. BUSINESS ACTIVITY  13. *DATE BUSINESS ESTABLISHED:    | *Telephone Number  Email  Other  12. NUMBER OF EMPLOYEES (PRE-DISASTER)  14. *CURRENT MANAGEMENT SINCE: |