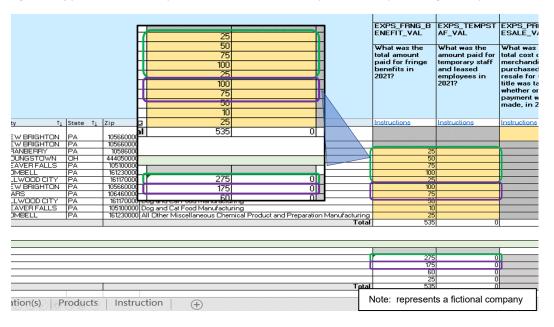

# **Company Totals**

The last row will include the data you provided in the Company tab. You can use this to double check your work. You may overwrite the totals at any time.

Figure 4: Your company totals will populate in the 'Survey' tab if you complete the 'Company' tab first

As you type in your location's data, the total will auto-sum into the industry cell. You can overwrite any auto-summed cell.

Figure 12: If you enter data into yellow cells, it will automatically sum below by matching industry.