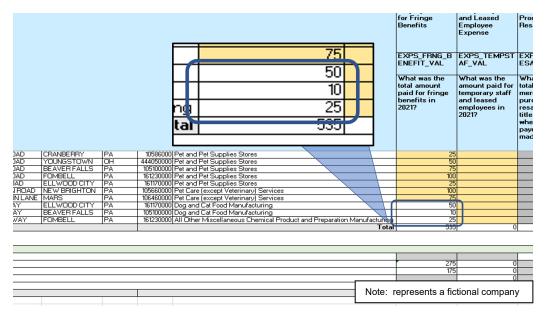

Figure 10: Gray cells are not applicable – do not enter data here.

OMB Expiration Date: 12/31/2025

Here is a column that includes **yellow cells**, this means that you have a choice to either answer per *each location*, or you can roll up the data *by industry*.

Figure 11: Yellow cells let you answer questions by location. You are not required to enter data in the yellow cells.

This might be a useful feature if you have many locations, but only a few industries.