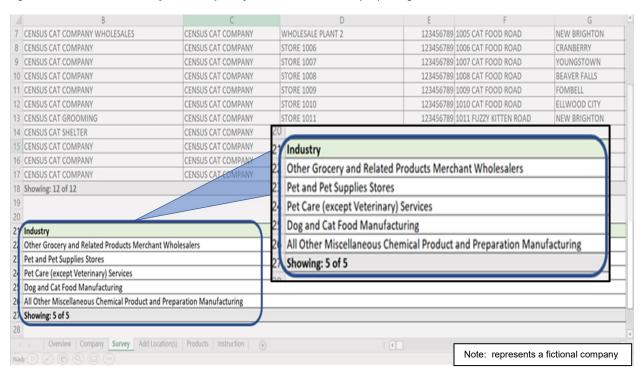

Figure 3: Scroll to the bottom of the 'Survey' tab for consolidated industry reporting

OMB Expiration Date: 12/31/2025