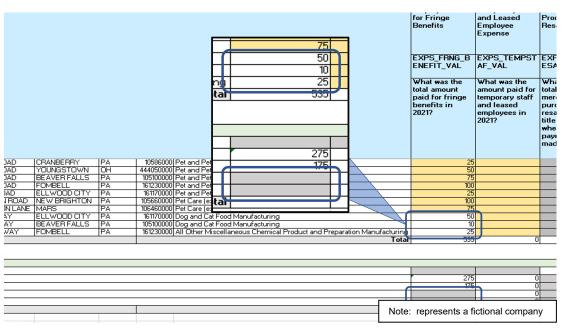

Figure 11: Yellow cells let you answer questions by location. You are not required to enter data in the yellow cells.

This might be a useful feature if you have many locations, but only a few industries.

As you type in your location's data, the total will auto-sum into the industry cell. You can overwrite any auto-summed cell.

Figure 12: If you enter data into yellow cells, it will automatically sum below by matching industry.