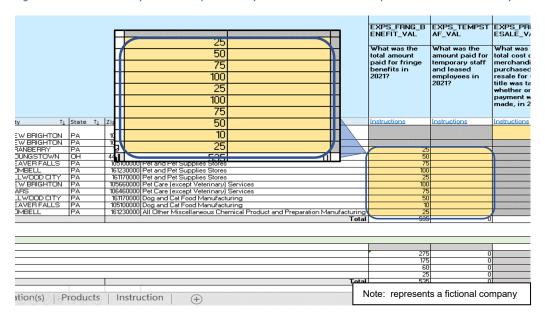

Figure 3: Scroll to the bottom of the 'Survey' tab for consolidated industry reporting

OMB Expiration Date: 12/31/2025

# **Company Totals**

The last row will include the data you provided in the Company tab. You can use this to double check your work. You may overwrite the totals at any time.

Figure 4: Your company totals will populate in the 'Survey' tab if you complete the 'Company' tab first