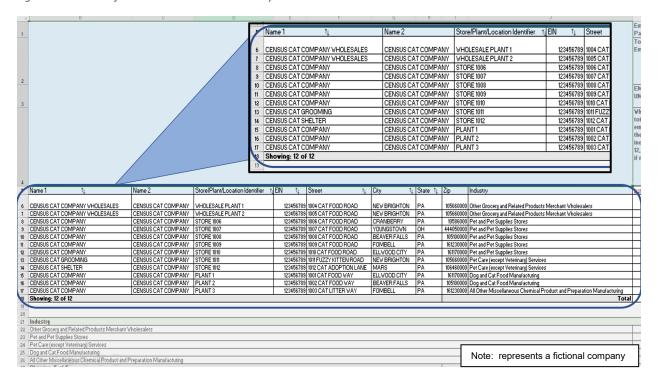

### **Location Information**

On the customized reporting spreadsheet, you can find a listing of all your locations, and corresponding information in columns B-J.

Figure 1: Location information located on the 'Survey' tab

### **Consolidated Industries**

Column J lists each location's (establishment's) industry. Scroll down to see a consolidated listing of all your industries. They will be located beneath the list of your locations.

Figure 2: Identifying industry by location in the 'Survey' tab

OMB Expiration Date: 12/31/2025

Scroll down past the location rows to find the consolidated industries. You can find the same industries outlined in column J listed here. This will come in handy as you're filling in your data, because you can enter information on either level.