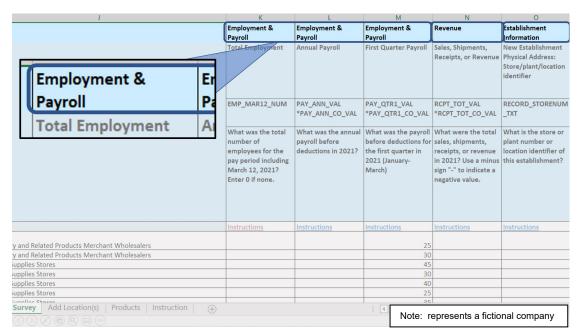

### The top row should help you find the topic you're looking for.

Figure 6: The top row includes topical keywords to search when looking for specific groups of questions.

OMB Expiration Date: 12/31/2025