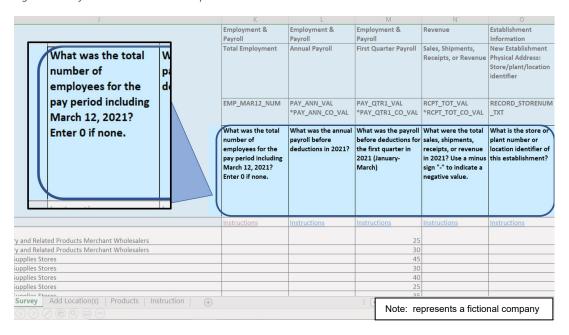

### Row 4 is the full question.

Figure 8: The fourth row contains the question text.

OMB Expiration Date: 12/31/2025

Rows 5 includes additional instructions for specific questions. Click on this row, and you will be automatically redirected to the 'Instructions' tab for more information about this question.