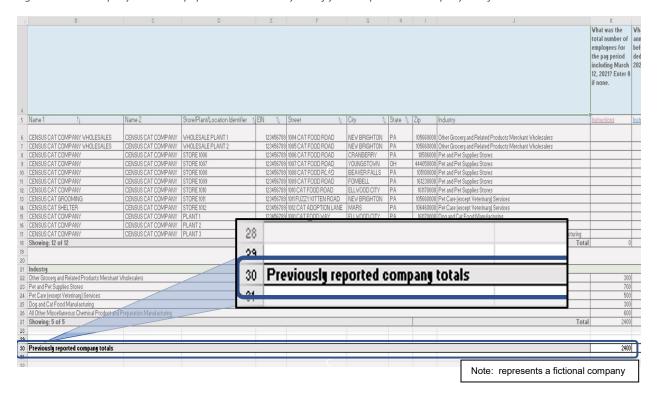

# **Company Totals**

The last row will include the data you provided in the Company tab. You can use this to double check your work. You may overwrite the totals at any time.

Figure 4: Your company totals will populate in the 'Survey' tab if you complete the 'Company' tab first