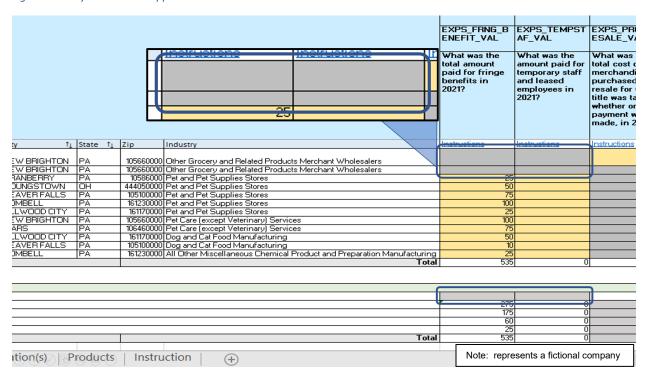

### **Consolidated Industries**

Column J lists each location's (establishment's) industry. Scroll down to see a consolidated listing of all your industries. They will be located beneath the list of your locations.

Figure 2: Identifying industry by location in the 'Survey' tab

OMB Expiration Date: 12/31/2025

Scroll down past the location rows to find the consolidated industries. You can find the same industries outlined in column J listed here. This will come in handy as you're filling in your data, because you can enter information on either level.