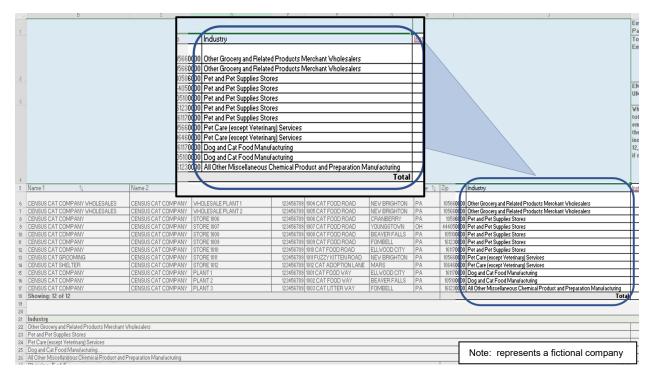

### **Consolidated Industries**

Column J lists each location's (establishment's) industry. Scroll down to see a consolidated listing of all your industries. They will be located beneath the list of your locations.

Figure 2: Identifying industry by location in the 'Survey' tab

OMB Expiration Date: 12/31/2025

Scroll down past the location rows to find the consolidated industries. You can find the same industries outlined in column J listed here. This will come in handy as you're filling in your data, because you can enter information on either level.

Figure 3: Scroll to the bottom of the 'Survey' tab for consolidated industry reporting

OMB Expiration Date: 12/31/2025