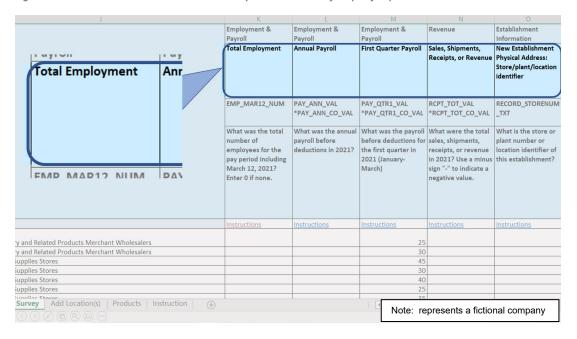

### Row 2 is a shortened title of the question

Figure 7: The second row contains additional keywords to search for specific questions.