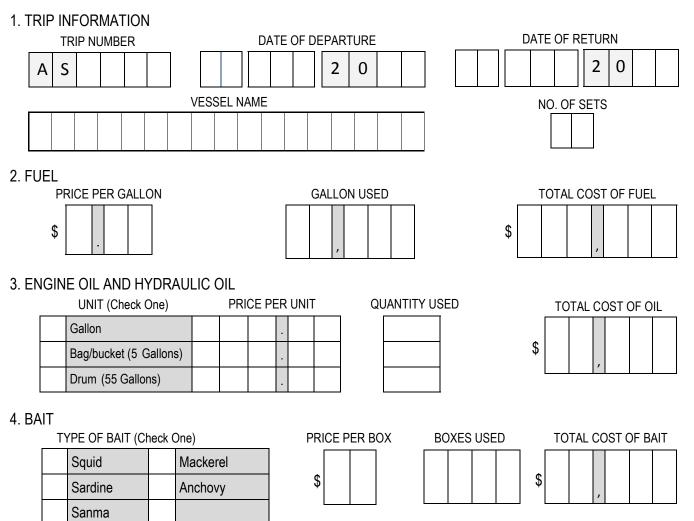

# AMERICAN SAMOA OBSERVER PROGRAM LONGLINE TRIP EXPENDITURE FORM page 1 of 2

(Ask for information on the way home)

### 5. FREON AND OTHER FREEZER COSTS (amount spent for this trip to operate freezer)

6. FISHING GEAR COSTS (amount spent on re-supply vessel for this trip for hooks, lines, floats, raingear, etc.)

7. PROVISIONS COSTS (amount spent re-supply vessel for this trip on food, bottled water, cigarettes, etc.)

DON'T FORGET TO FILL OUT THE BACKSIDE!