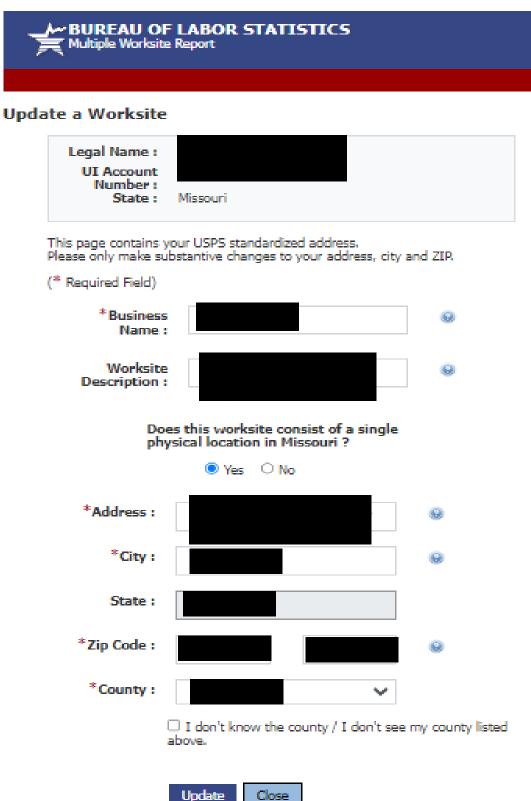

# **NVMWeb – Update a worksite address**

If a respondent chooses to update a worksite address, they are able to do so on this page.