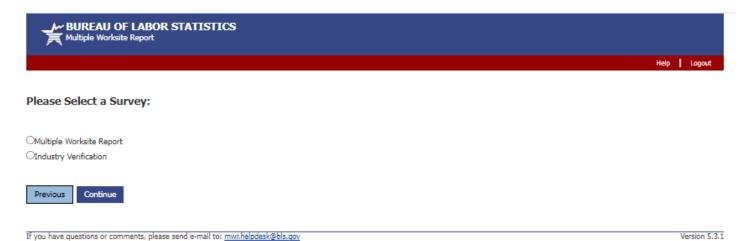

# **NVM Expansion account – Select your Survey**

NVM Expansion is available for NVM respondents that are not current MWR Web respondents. Rather than report MWR data and be taken to the NVM page, they are able to select their UI and choose the "Industry Verification" option if they only want to do complete the NVM, but not MWR.