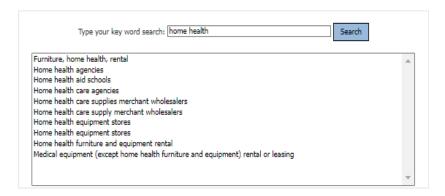

### **NVMWeb - Choose a different Activity**

In the event the respondent chooses a different activity, they are taken to a searchable dropdown screen where they can search key words and select the activity that best fits their business.

#### Step 1. Search for your Business Activity.

Please type in a key word, click "Search", and select the Main Business Activity that most accurately reflects your business (simple key words work best). Example: If you are a Fast Food Restaurant, type "Restaurant" into the search box. If you do not see an appropriate description, you can select "NO" in Step 2 and move on to Step 3.