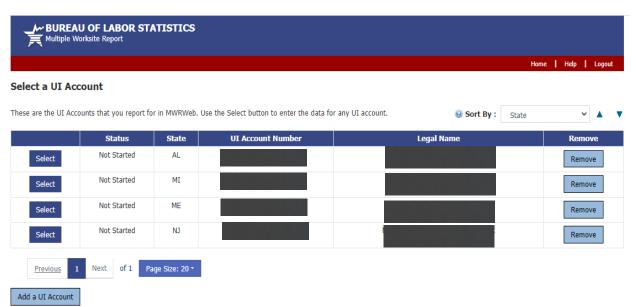

### **Home Page**

Respondents are shown their list of all MWR (Multiple Worksite Report) and Industry Verification (NVM) UI accounts. They can select their individual UI accounts in order to submit their MWR or verify the industry information.