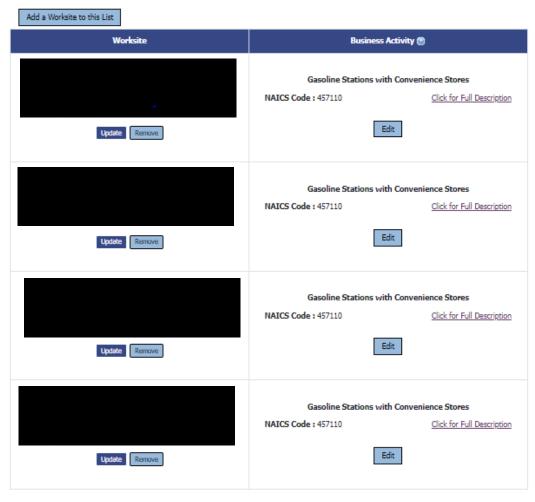

### **NVMWeb - Industry Verification Page – Mandatory State**

Here respondents are shown the State Law and all of their worksites are listed, with the worksite address and business activity short title. Respondents are asked to review and update the main business activities and worksite addresses, and are able to make changes to anything that is incorrect.

Please review the main business activities listed below and make any corrections by clicking 'Edit' buttons.

O I verify that the main business activities listed above are correct.

O I prefer to print and return an Industry Verification paper form: http://www.bls.gov/respondents/ars/forms.htm

Thank you for submitting your Industry Verification Form.

Worksite

Business Activity

Gasoline Stations with Convenience Stores
NAICS Code: 457110 Click for Full Description

Gasoline Stations with Convenience Stores
NAICS Code: 457110 Click for Full Description

Gasoline Stations with Convenience Stores
NAICS Code: 457110 Click for Full Description

Gasoline Stations with Convenience Stores
NAICS Code: 457110 Click for Full Description

Previous 1 Next of 1 Page Size: 20 -