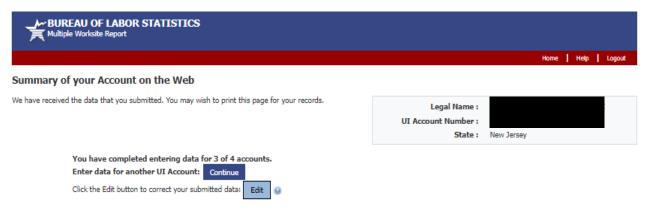

### **Home Page**

Respondents are shown their list of all MWR (Multiple Worksite Report) and Industry Verification (NVM) UI accounts. They can select their individual UI accounts in order to submit their MWR or verify the industry information.