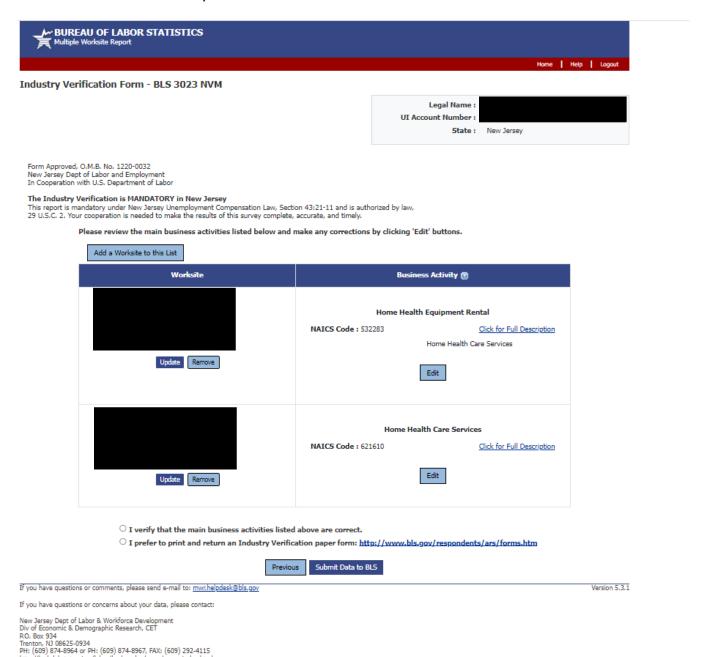

### **NVMWeb - Industry Verification Page – Mandatory State**

Here respondents are shown the State Law and all of their worksites are listed, with the worksite address and business activity short title. Respondents are asked to review and update the main business activities and worksite addresses, and are able to make changes to anything that is incorrect.

Please review the main business activities listed below and make any corrections by clicking 'Edit' buttons.

O I verify that the main business activities listed above are correct.

O I prefer to print and return an Industry Verification paper form: http://www.bls.gov/respondents/ars/forms.htm