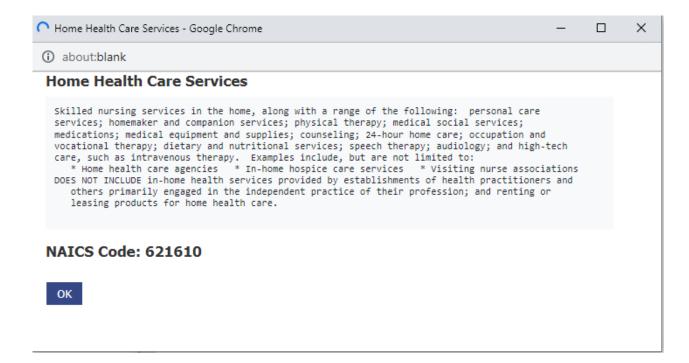

# **NVMWeb - Full Description**

Respondents are able to click on "Click for Full Description" to see the full description of their worksites' business activities.

| BUREAU OF LABOR STATISTICS Multiple Worksite Report                                                                                                                                                                                                                                                                                                                                                                                                                                                                                                                                                                                                                                                                                                                               |                                                |                                                        |
|-----------------------------------------------------------------------------------------------------------------------------------------------------------------------------------------------------------------------------------------------------------------------------------------------------------------------------------------------------------------------------------------------------------------------------------------------------------------------------------------------------------------------------------------------------------------------------------------------------------------------------------------------------------------------------------------------------------------------------------------------------------------------------------|------------------------------------------------|--------------------------------------------------------|
|                                                                                                                                                                                                                                                                                                                                                                                                                                                                                                                                                                                                                                                                                                                                                                                   |                                                | Home   Help   Logout                                   |
| Main Business Activity                                                                                                                                                                                                                                                                                                                                                                                                                                                                                                                                                                                                                                                                                                                                                            |                                                |                                                        |
|                                                                                                                                                                                                                                                                                                                                                                                                                                                                                                                                                                                                                                                                                                                                                                                   | Legal Name :<br>UI Account Number :<br>State : | New Jersey                                             |
| Based on this worksite's current industry classification, and those of the other worksites in your account, the fo activity, goods, products or services in this State. Click on each code for a more thorough description. These are participate.                                                                                                                                                                                                                                                                                                                                                                                                                                                                                                                                |                                                |                                                        |
| (* Required Field)                                                                                                                                                                                                                                                                                                                                                                                                                                                                                                                                                                                                                                                                                                                                                                |                                                |                                                        |
| Home Health Care Services                                                                                                                                                                                                                                                                                                                                                                                                                                                                                                                                                                                                                                                                                                                                                         |                                                |                                                        |
| Skilled nursing services in the home, along with a range of the following: personal care services; homemaker and companion services; physical therapy; medical social services; medications; medical equipment and supplies; counseling; 24-hour home care; occupation and vocational therapy; dietary and nutritional services; speech therapy; audiology; and high-tech care, such as intravenous therapy. Examples include, but are not limited to:  * Home health care agencies * In-home hospice care services * Visiting nurse associations DOES NOT INCLUDE in-home health services provided by establishments of health practitioners and others primarily engaged in the independent practice of their profession; and renting or leasing products for home health care. |                                                |                                                        |
| Please select the most accurate description below. If none of these describes your worksite, please select 'Choo the next page.                                                                                                                                                                                                                                                                                                                                                                                                                                                                                                                                                                                                                                                   | se a different activity' and you will          | 621610<br>be able to provide a detailed description on |
| 621610 Home Health Care Services     Choose a different activity                                                                                                                                                                                                                                                                                                                                                                                                                                                                                                                                                                                                                                                                                                                  |                                                |                                                        |
| Describe your Main Business Activity  * Please enter a brief description of your main business activities, goods, products, or services in this State as t provide the appropriate percentage of sales or revenues resulting for each description. Percentages should tota                                                                                                                                                                                                                                                                                                                                                                                                                                                                                                        |                                                | ve employee what you do. In addition, please           |
| Home Health Care Services                                                                                                                                                                                                                                                                                                                                                                                                                                                                                                                                                                                                                                                                                                                                                         | 4                                              |                                                        |
| Previous Save & Continue                                                                                                                                                                                                                                                                                                                                                                                                                                                                                                                                                                                                                                                                                                                                                          | 2                                              |                                                        |
| If you have questions or comments, please send e-mail to: <a href="mwr.helpdesk@bls.gov">mwr.helpdesk@bls.gov</a>                                                                                                                                                                                                                                                                                                                                                                                                                                                                                                                                                                                                                                                                 |                                                | Version 5.3.1                                          |
| If you have questions or concerns about your data, please contact:                                                                                                                                                                                                                                                                                                                                                                                                                                                                                                                                                                                                                                                                                                                |                                                |                                                        |