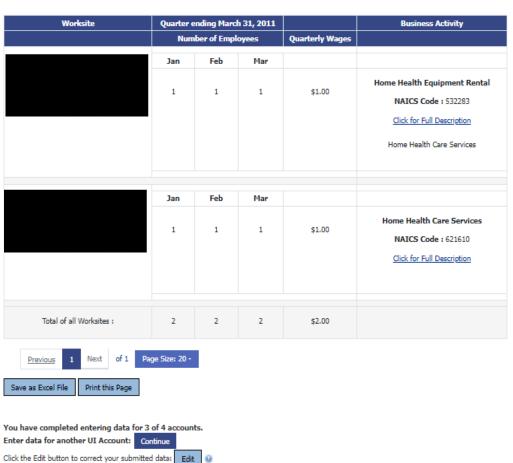

### **NVMWeb - Industry Verification Page – Mandatory State**

Here respondents are shown the State Law and all of their worksites are listed, with the worksite address and business activity short title. Respondents are asked to review and update the main business activities and worksite addresses, and are able to make changes to anything that is incorrect.