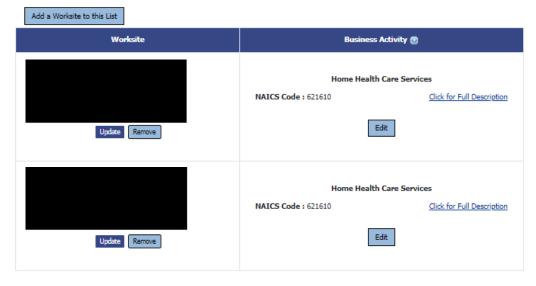

### **NVMWeb - Industry Verification Page – Mandatory State**

Here respondents are shown the State Law and all of their worksites are listed, with the worksite address and business activity short title. Respondents are asked to review and update the main business activities and worksite addresses, and are able to make changes to anything that is incorrect.

Please review the main business activities listed below and make any corrections by clicking 'Edit' buttons.

O I verify that the main business activities listed above are correct.

O I prefer to print and return an Industry Verification paper form: http://www.bls.gov/respondents/ars/forms.htm