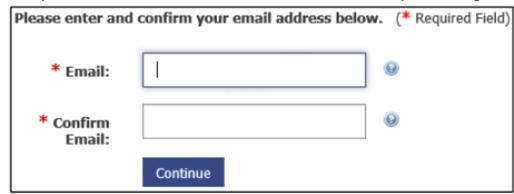

3. Enter your email address. Be sure to use the same email address that you use to log in for other BLS surveys. Click the "Continue" button.

4. Enter the password you currently use to log in for the other BLS survey(s). The other survey(s) to which you report will be listed on this screen. Click the "Continue" button.