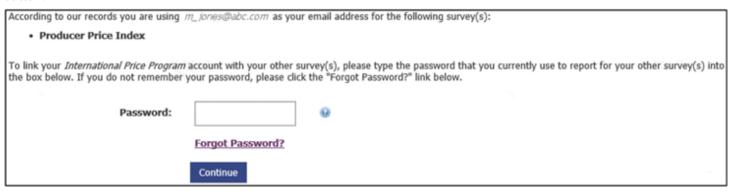

3. Enter your email address. Be sure to use the same email address that you use to log in for other BLS surveys. Click the "Continue" button.

4. Enter the password you currently use to log in for the other BLS survey(s). The other survey(s) to which you report will be listed on this screen. Click the "Continue" button.