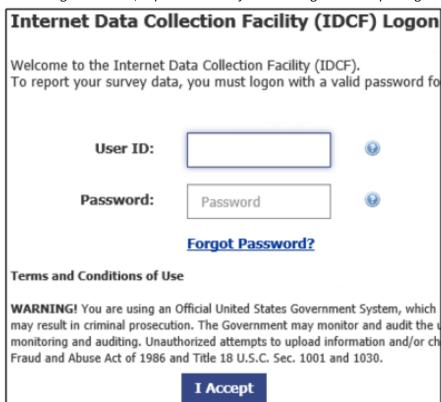

## Follow these steps

- 1. You will receive two emails from <a href="IPP.Helpdesk@bls.gov">IPP.Helpdesk@bls.gov</a>, one containing a temporary account number and another containing a temporary password. A link to the BLS Internet Data Collection Facility website is included in the temporary password email.
- 2. The temporary account number serves as a one-time User ID, and along with that the temporary password should be used the first time you log in for the IPP. Do not use the existing User ID and/or password that you use to log in when reporting to another survey. Click the "I Accept" button.