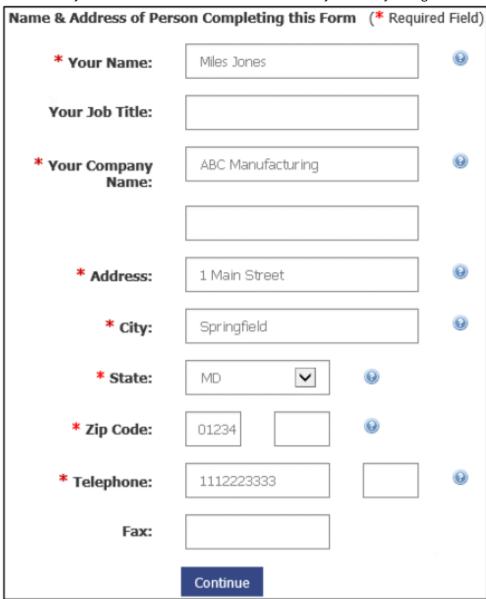

5. Confirm that your contact information is correct. Make any necessary changes. Click the "Continue" button.

- 6. Your permanent account number will be displayed. For subsequent login attempts, you may use this account number or your email address in the User ID fields. Click the "Continue" button.
- 7. On the "Welcome to the Internet Data Collection Facility" screen, select International Price Program from the drop-down to begin reporting data to the IPP.