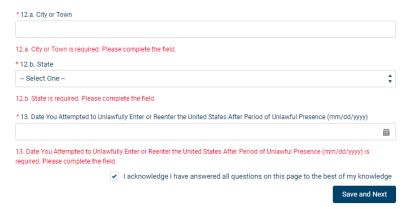

#### e-SAFE Form I-212

| Other Information About You                                                                                                                                                                                                      | Progress and Navigation                      |
|----------------------------------------------------------------------------------------------------------------------------------------------------------------------------------------------------------------------------------|----------------------------------------------|
| B. U.S. Social Security Number (if any) 1                                                                                                                                                                                        | ✓ Information About You 🗙                    |
|                                                                                                                                                                                                                                  | Information About You 🗸                      |
| 9. U.S. Online Account Number (if any)                                                                                                                                                                                           | Mailing Address 🗸                            |
|                                                                                                                                                                                                                                  | Address History ×                            |
| *10. Gender 🚯                                                                                                                                                                                                                    | Other Information About You 🗸                |
| Male                                                                                                                                                                                                                             | Other Information About You Cont'd           |
| 10. Gender is required. Please complete the field.                                                                                                                                                                               | Reasons You Are Filing                       |
| *11. Date of Birth (mm/dd/yyyy)                                                                                                                                                                                                  | Removal as an Arriving Alien 🗸               |
|                                                                                                                                                                                                                                  |                                              |
| 11. Date of Birth (mm/dd/yyyy) is required. Please complete the field.                                                                                                                                                           | Entry After Unlawful Presence 🗸              |
| *12. City or Town of Birth 🚯                                                                                                                                                                                                     | Entry After Removal 🗸                        |
|                                                                                                                                                                                                                                  | ✓ Reasons For Your Request to Reapply        |
| 12. City or Town of Birth is required. Please complete the field.                                                                                                                                                                | Immigration Status 🗸                         |
| 13. State or Province of Birth (if applicable)                                                                                                                                                                                   | Family Members 🗸                             |
| BRITISH COLUMBIA +                                                                                                                                                                                                               | ✓ Biographic Information ✓                   |
| *14. Country of Birth                                                                                                                                                                                                            | Biographic Information 🗸                     |
| CANADA *                                                                                                                                                                                                                         | Employment History                           |
| 14. Country of Birth is required. Please complete the field.                                                                                                                                                                     | Employment History 🗸                         |
| *15. Country of Citizenship or Nationality                                                                                                                                                                                       | ✓ Information About Your Parents             |
| CANADA ‡                                                                                                                                                                                                                         | Information About Your Mother 🗸              |
| 15. Country of Citizenship or Nationality is required. Please complete the field.                                                                                                                                                | Information About Your Father 🗸              |
| If you seek an immigrant visa or nonimmigrant visa and are or will file your application for consent to reapply with your immigrant or nonimmigrant visa application, provide the information requested in Item Numbers 16 17.b. | ✓ Information About Your Marital History X   |
| 16. The Department of State (DOS) Consular Case Number (if available)                                                                                                                                                            | Marital Status 🗸                             |
|                                                                                                                                                                                                                                  | Marital History X                            |
| The Location of the U.S. Embassy or U.S. Consulate Where Your Application for an Immigrant Visa is Being or Will Be<br>Made                                                                                                      | ✓ Applicant, Interpreter and Preparer Info × |
| 17.a. City or Town 1                                                                                                                                                                                                             | Applicant's Statement X                      |
|                                                                                                                                                                                                                                  | Intrepreter Information X                    |
| 17.b. Country                                                                                                                                                                                                                    | Preparer Information X                       |
| Select One                                                                                                                                                                                                                       | ✓ Finish Application                         |