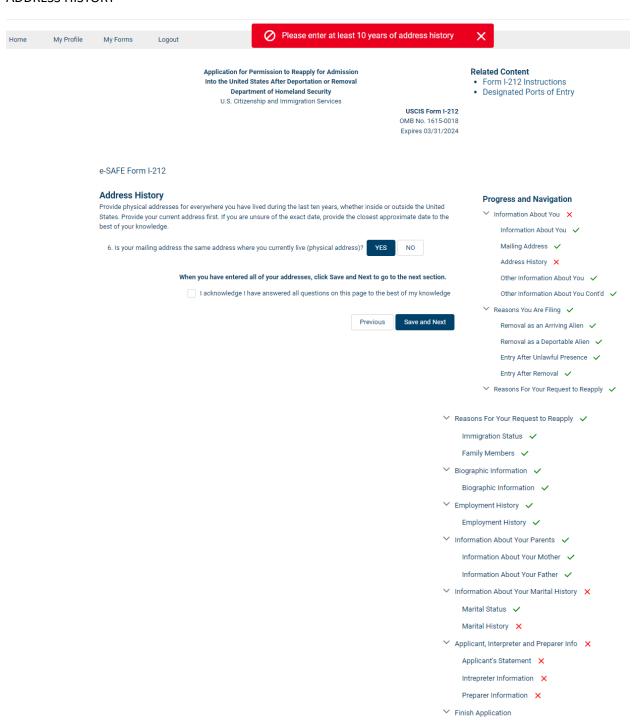

#### **ADDRESS HISTORY**

Paperwork Reduction Act. An agency may not conduct or sponsor an information collection, and a person is not required to respond to a collection of information, unless it displays a currently valid Office of Management and Budget (OMB) control number. The public reporting burden for this collection of information is estimated at 2 hours per response, including the time for reviewing instructions, gathering the required documentation and information, completing the application, preparing statements, attaching necessary documentation, and submitting the application. The collection of biometrics, if required, is estimated to require 1 hour and 10 minutes. Send comments regarding this burden estimate or any other aspect of this collection of information, including suggestions for reducing this burden, to: U.S. Citizenship and Immigration Services, Regulatory Coordination Division, Office of Policy and Strategy, 20 Massachusetts Ave NW, Washington, DC 20529-2140, OMB No. 1615-0018. Do not mail your completed form 1-212 to this address.