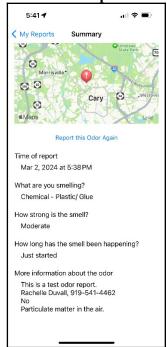

# **Summary of User-Submitted Reports**

# **Detailed Summary of User-Submitted Report**