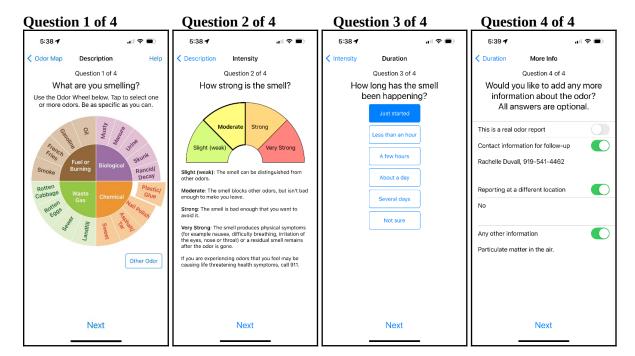

## <u>Information Collection Request – Reporting an Odor at My Current Location:</u>