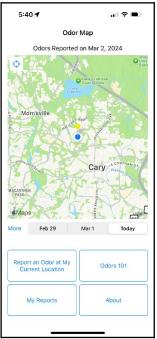

## <u>Information Collection Request – Reporting an Odor at My Current Location:</u>