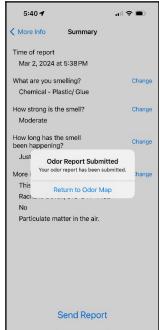

o not send the completed form to this address.

EPA Form: 6000-031

### **OMB Instrument Form for Generic Citizen Science ICRs**

\*On this page, you can include your instrument form. The Paperwork Reduction Act uses the term "instrument" for all devices used to carry-out an information collection. An instrument can be anything from a paper form to an online survey to an electronic data interface. In speaking about ICRs, terms like "form" and "survey" are frequently used in place of the term "instrument." If you have an app, you can paste screenshots of the app here.

#### **Intro Screen**



**Home Screen** 



**About Odor Explore** 



## <u>Information Collection Request – Reporting an Odor at My Current Location:</u>



## **Summary of Report**



## Confirmation of Submitted Report



Report Displayed on Home Screen



## <u>User View of Information Collection Request – "My Reports":</u>

EPA Form: 6000-031

# **Summary of User-Submitted Reports**



# **Detailed Summary of User-Submitted Report**