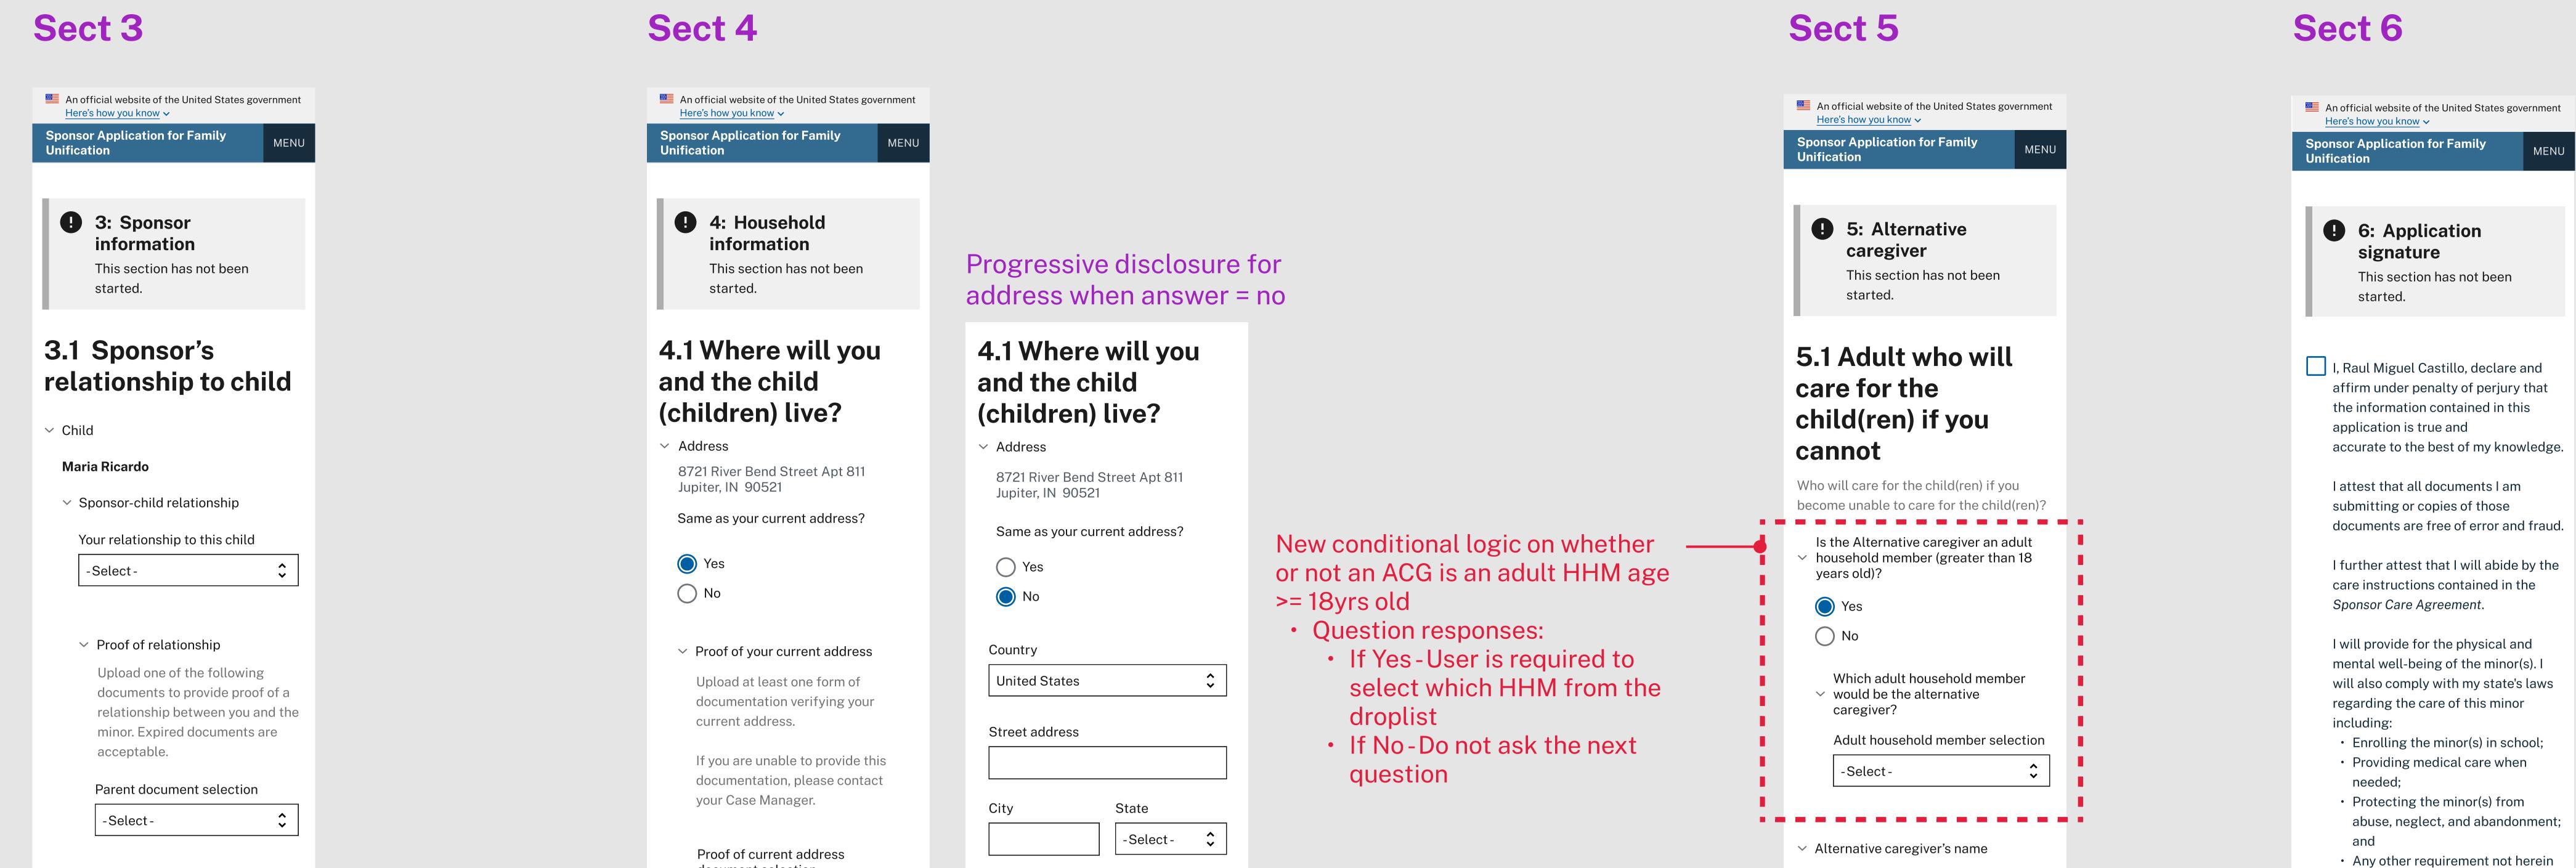

## New Sponsor application <FRA> Form Section 3-6

~

~

 $\mathbf{\mathbf{v}}$ 

|                                                | Proof of current address                                                   | -Select - 🗘                                                                | <ul> <li>Alternative caregiver's name</li> </ul>                    | and                                                                            |
|------------------------------------------------|----------------------------------------------------------------------------|----------------------------------------------------------------------------|---------------------------------------------------------------------|--------------------------------------------------------------------------------|
|                                                | document selection                                                         |                                                                            |                                                                     | Any other requirement not herein                                               |
|                                                | -Select -                                                                  | Zip code                                                                   | First name                                                          | contained                                                                      |
|                                                |                                                                            |                                                                            |                                                                     | Your signature<br>Please type your name below to indicate                      |
| <ul> <li>Proof of child's identity</li> </ul>  |                                                                            |                                                                            |                                                                     | your electronic signature.                                                     |
| Upload the child's birth certificate           |                                                                            | Please explain why this varies from                                        | Last name                                                           |                                                                                |
|                                                | 4.2 Household                                                              | your current address                                                       |                                                                     |                                                                                |
| Upload front of birth certificate              | members                                                                    |                                                                            |                                                                     |                                                                                |
|                                                |                                                                            |                                                                            | Date of birth                                                       | Need Help? See Frequently Asked                                                |
| 1 Upload files                                 | <ul> <li>Household members</li> </ul>                                      |                                                                            | mm/dd/yyyy                                                          | Questions or contact your Case Manager.                                        |
|                                                | Who currently lives at this address?                                       |                                                                            |                                                                     |                                                                                |
| Upload back of birth certificate               |                                                                            |                                                                            |                                                                     | Back                                                                           |
| 1 Upload files                                 | Household member 1 Delete                                                  |                                                                            |                                                                     |                                                                                |
|                                                | Household member's first name                                              |                                                                            | <ul> <li>Proof of alternative caregiver's identity</li> </ul>       | Submit                                                                         |
|                                                |                                                                            |                                                                            | Upload the alternative caregiver's                                  |                                                                                |
|                                                |                                                                            |                                                                            | government issued ID. You may                                       |                                                                                |
| 3.2 About you, Raul                            |                                                                            |                                                                            | present one selection from List A or                                | Family Reunification Packet   Version 13FRP-3 Family Reunification Application |
| Miguel Castillo                                | Household member's last name                                               |                                                                            | two or more selections from List B. If                              | Revised 12/28/2022                                                             |
| inigaot odotitto                               |                                                                            |                                                                            | you present selections from List B, at                              |                                                                                |
| <ul> <li>Background information</li> </ul>     |                                                                            |                                                                            | least on selection must contain a photograph. Expired documents are |                                                                                |
|                                                | Household member's date of birth                                           |                                                                            | acceptable.                                                         |                                                                                |
| Your country of origin (where you were born)   | mm/dd/yyyy                                                                 |                                                                            |                                                                     | ADMINISTRATION FOR                                                             |
|                                                |                                                                            |                                                                            | <ul> <li>List A (upload one)</li> </ul>                             | ADMINISTRATION FOR<br>CHILDREN E FAMILIES                                      |
| -Select -                                      |                                                                            |                                                                            | List A desumant solastion                                           |                                                                                |
|                                                | Household member's relationship to<br>you, the sponsor                     |                                                                            | List A document selection                                           | OFFICE OF REFUGEE RESETTLEMENT                                                 |
| Language(s) you speak                          |                                                                            |                                                                            | -Select-                                                            |                                                                                |
|                                                | -Select -                                                                  |                                                                            |                                                                     | ORR National Call Center                                                       |
| Language 1                                     |                                                                            |                                                                            |                                                                     | 1 (800) 203-7001                                                               |
| -Select -                                      | Household member's relationship to                                         |                                                                            | OR                                                                  |                                                                                |
|                                                | Child 1, <b>Maria Ricardo</b>                                              |                                                                            | ✓ List B (upload two)                                               |                                                                                |
| Language 2 (optional)                          | -Select-                                                                   |                                                                            |                                                                     |                                                                                |
| -Select -                                      |                                                                            |                                                                            | List B document 1 selection                                         |                                                                                |
|                                                | Household member's relationship to                                         |                                                                            | -Select-                                                            |                                                                                |
| Language 3 (optional)                          | Child 2, Anna Ricardo                                                      | Due en elizza di ele escue feu                                             |                                                                     |                                                                                |
|                                                | -Select-                                                                   | Progressive disclosure for                                                 |                                                                     |                                                                                |
| -Select -                                      |                                                                            | Health information questions                                               | E O About the                                                       |                                                                                |
|                                                | + Add another household member                                             | when answer = yes                                                          | 5.2 About the                                                       |                                                                                |
|                                                |                                                                            | When another yee                                                           | alternative caregiver                                               |                                                                                |
| <ul> <li>Your contact information</li> </ul>   |                                                                            |                                                                            |                                                                     |                                                                                |
|                                                | 4.3 Health                                                                 | 4.3 Health                                                                 | <ul> <li>Contact information</li> </ul>                             |                                                                                |
| Mobile phone number                            |                                                                            |                                                                            | Alternative caregiver's phone number                                |                                                                                |
|                                                | information                                                                | information                                                                |                                                                     |                                                                                |
|                                                | <ul> <li>Serious contagious diseases</li> </ul>                            | <ul> <li>Serious contagious diseases</li> </ul>                            |                                                                     |                                                                                |
| Secondary phone number (optional)              |                                                                            |                                                                            | Alternative caregiver's address                                     |                                                                                |
|                                                | Does any person in your household<br>have any serious contagious diseases? | Does any person in your household<br>have any serious contagious diseases? |                                                                     |                                                                                |
|                                                | e.g. TB, AIDs, hepatitis, etc.                                             | e.g. TB, AIDs, hepatitis, etc.                                             | Country                                                             |                                                                                |
|                                                | O Yes                                                                      | Yes                                                                        | United States 🗘                                                     |                                                                                |
| Email address (optional)                       |                                                                            |                                                                            |                                                                     |                                                                                |
|                                                | No No                                                                      | ◯ No                                                                       | Street address                                                      |                                                                                |
|                                                |                                                                            | Please explain.                                                            |                                                                     |                                                                                |
|                                                | <ul> <li>Child health conditions</li> </ul>                                |                                                                            |                                                                     |                                                                                |
| <ul> <li>Your financial information</li> </ul> | Are you aware of any health conditions                                     |                                                                            | City State                                                          |                                                                                |