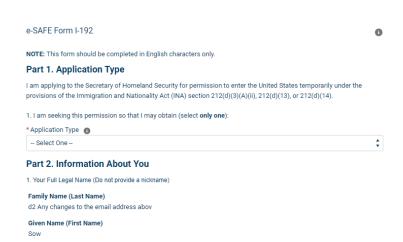

# **INFORMATION ABOUT YOU:**

### Middle Name (if applicable)

Any changes to the email address above

NOTE: Any changes to the above information must be made by using My Profile link above.

2. Other Names Used (if any)

Provide all other names you have ever used, including aliases, maiden name, and nicknames. If you need extra space to complete this section, use the space provided in **Additional Information**.