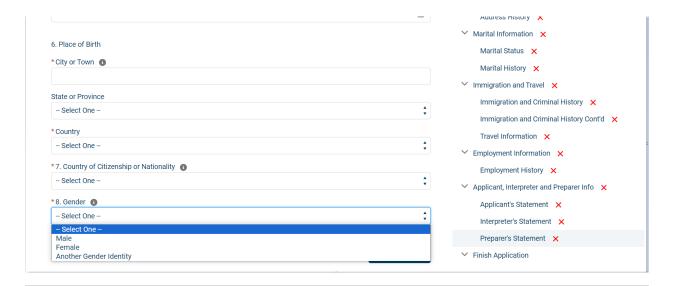

### **Related Content**

USCIS Form I-192 OMB No. 1615-0017 Expires 10/31/2023

- Form I-192 Instructions
  Designated Ports of Entry

| Other Information                                                                | Progress and Navigation                      |   |
|----------------------------------------------------------------------------------|----------------------------------------------|---|
| 3. Alien Registration Number (A-Number) (if any)                                 | ✓ Information About You 🗙                    |   |
|                                                                                  | Information About You 🗸                      |   |
| 4. USCIS Online Account Number (if any) 1                                        | Information About You Continued              | × |
|                                                                                  | ✓ Address and Address History 🗙              |   |
| *5. Date of Birth (mm/dd/yyyy)                                                   | Mailing Address 🗙                            |   |
|                                                                                  | ä Address History ★                          |   |
|                                                                                  | ✓ Marital Information 🗶                      |   |
| 6. Place of Birth                                                                | Marital Status 🗙                             |   |
| *City or Town                                                                    | Marital History X                            |   |
|                                                                                  | ✓ Immigration and Travel 🗙                   |   |
| *City or Town                                                                    | ✓ Immigration and Travel 🗙                   |   |
| Arlington                                                                        | Immigration and Criminal History 🗙           |   |
| City or Town is required. Please complete the field.                             | Immigration and Criminal History Cont'd      | × |
| State or Province                                                                | Travel Information X                         |   |
| INDIANA                                                                          | Employment Information X                     |   |
| *Country                                                                         | Employment History X                         |   |
| UNITED STATES OF AMERICA                                                         | ♣ Applicant, Interpreter and Preparer Info × |   |
| Country is required. Please complete the field.                                  | Applicant's Statement 🗙                      |   |
| *7. Country of Citizenship or Nationality                                        | Interpreter's Statement 🗶                    |   |
| CANADA                                                                           | Preparer's Statement X                       |   |
| 7. Country of Citizenship or Nationality is required. Please complete the field. | ✓ Finish Application                         |   |
| *8. Gender ①                                                                     |                                              |   |
| Select One                                                                       | <b>*</b>                                     |   |