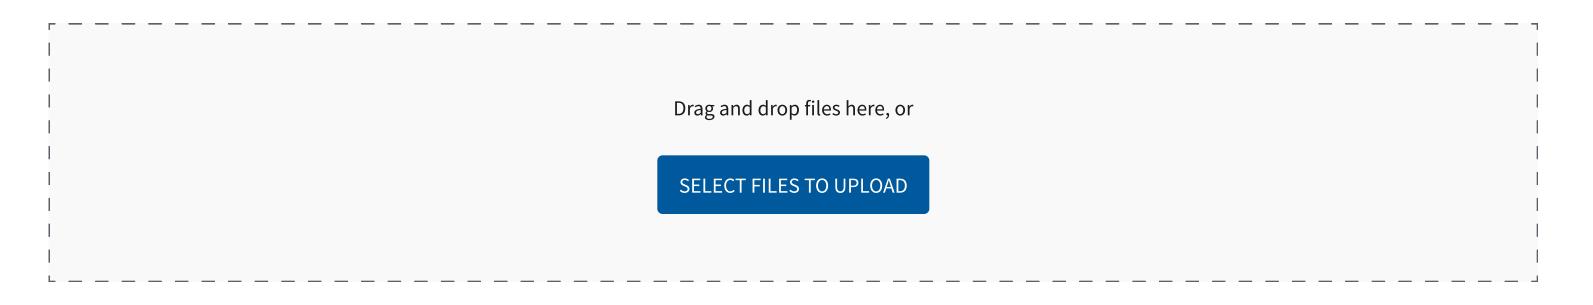

## **Upload Documents**

Document upload is **not required**, but you may upload supporting documents for your dealer registration.

- Maximum number of files: 10
- File types allowed are .pdf, .png, .jpg
- Maximum file size is 30MB per file

You added Dealer\_State\_License.pdf

Drag and drop files here, or

SELECT FILES TO UPLOAD