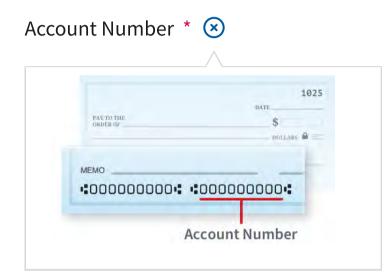

Account Number \* ?

8-17 digits without spaces or dashes (for example: 001111111)

Confirm Account Number \*

8-17 digits without spaces or dashes (for example: 001111111)

Routing Number \* ⑦ 9 digits without spaces or dashes (for example: 123456789)