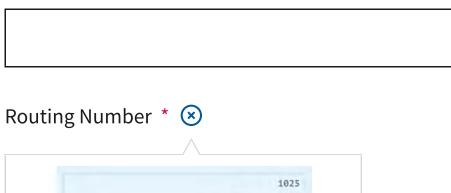

Account Number \* ?

8-17 digits without spaces or dashes (for example: 001111111)

Confirm Account Number \*

8-17 digits without spaces or dashes (for example: 001111111)

Routing Number \* ⑦ 9 digits without spaces or dashes (for example: 123456789)

#### Confirm Routing Number \*

9 digits without spaces or dashes (for example: 123456789)