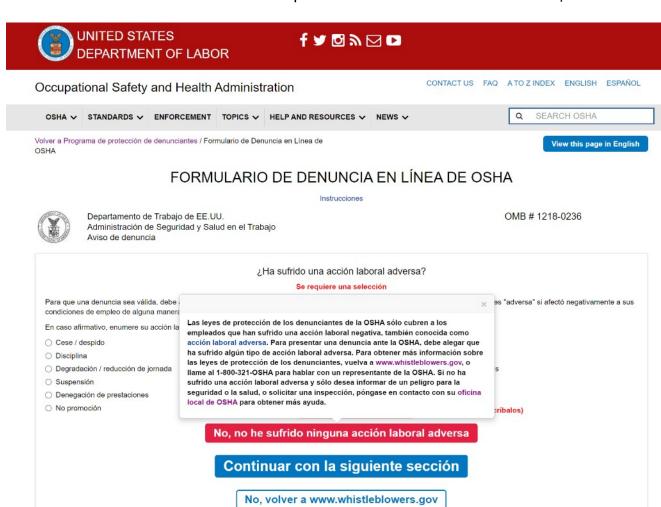

Si tiene alguna pregunta sobre la presentación de la denuncia o el proceso de investigación, no dude en llamar al 1-800-321-OSHA (6742) o póngase en contacto con su oficina local de la

Si no ha sufrido una acción laboral adversa y sólo desea denunciar un peligro para la seguridad o la salud, o solicitar una inspección, póngase en contacto con su oficina local de OSHA para obtener más ayuda.

### ¿Quiere presentar ahora una denuncia en línea?

Sí, poner en marcha el formulario de denuncia de irregularidades en línea

No, volver a www.whistleblowers.gov