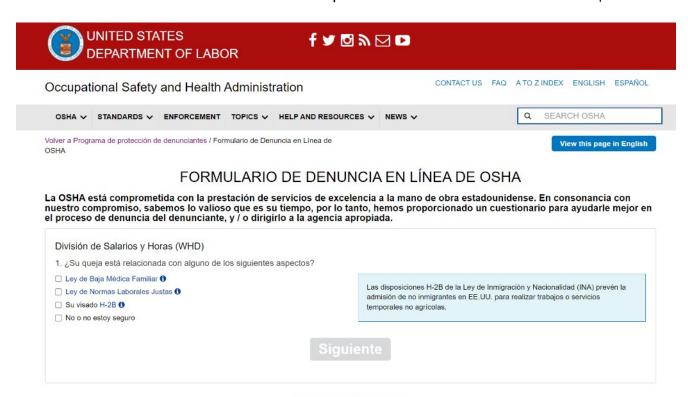

### FORMULARIO DE DENUNCIA EN LÍNEA DE OSHA

La OSHA está comprometida con la prestación de servicios de excelencia a la mano de obra estadounidense. En consonancia con nuestro compromiso, sabemos lo valioso que es su tiempo, por lo tanto, hemos proporcionado un cuestionario para ayudarle mejor en el proceso de denuncia del denunciante, y / o dirigirlo a la agencia apropiada.

| División de Salarios y Horas (WHD)       |                             |  |
|------------------------------------------|-----------------------------|--|
| 1. ¿Su queja está relacionada con alguno | le los siguientes aspectos? |  |
| Ley de Baja Médica Familiar 6            |                             |  |
| Ley de Normas Laborales Justas 6         |                             |  |
| ☐ Su visado H-2B <b>1</b>                |                             |  |
| No o no estoy seguro                     |                             |  |
|                                          | Siguiente                   |  |
|                                          |                             |  |