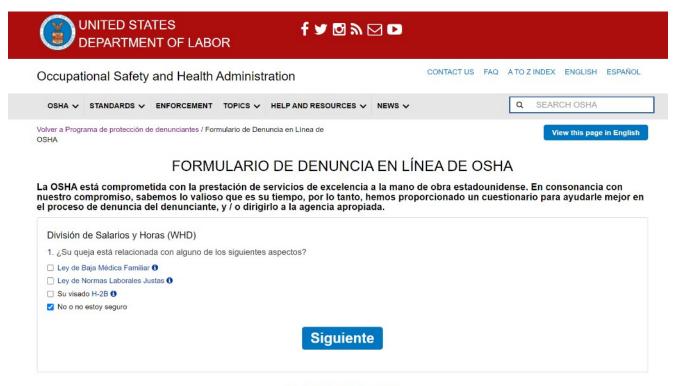

### FORMULARIO DE DENUNCIA EN LÍNEA DE OSHA

La OSHA está comprometida con la prestación de servicios de excelencia a la mano de obra estadounidense. En consonancia con nuestro compromiso, sabemos lo valioso que es su tiempo, por lo tanto, hemos proporcionado un cuestionario para ayudarle mejor en el proceso de denuncia del denunciante, y / o dirigirlo a la agencia apropiada.

| División de Salarios y Horas (WHD)       |                             |  |
|------------------------------------------|-----------------------------|--|
| 1. ¿Su queja está relacionada con alguno | le los siguientes aspectos? |  |
| Ley de Baja Médica Familiar 6            |                             |  |
| Ley de Normas Laborales Justas 6         |                             |  |
| ☐ Su visado H-2B <b>1</b>                |                             |  |
| No o no estoy seguro                     |                             |  |
|                                          | Siguiente                   |  |
|                                          |                             |  |