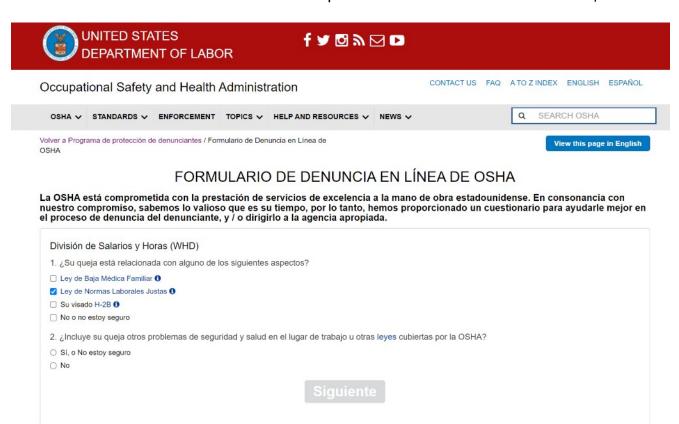

### FORMULARIO DE DENUNCIA EN LÍNEA DE OSHA

La OSHA está comprometida con la prestación de servicios de excelencia a la mano de obra estadounidense. En consonancia con nuestro compromiso, sabemos lo valioso que es su tiempo, por lo tanto, hemos proporcionado un cuestionario para ayudarle mejor en el proceso de denuncia del denunciante, y / o dirigirlo a la agencia apropiada.