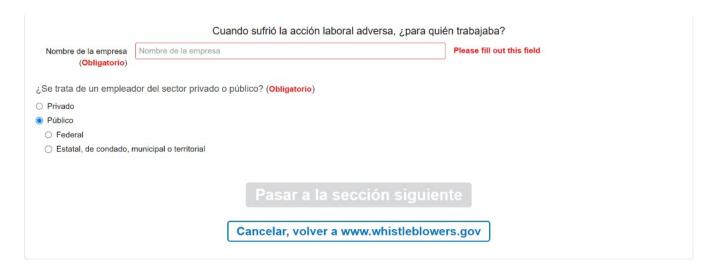

Una denuncia debe alegar cuatro elementos clave:

- El empleado realizó una actividad protegida por la(s) ley(es) de protección al denunciante (como denunciar una infracción de la ley);
- El empresario sabia o sospechaba que el empleado realizaba la actividad protegida;
  El empresario adoptó una medida laboral adversa contra el empleado;
  La actividad protegida del empleado motivó o contribuyó a la acción laboral adversa.

La presentación de este formulario no es obligatoria, ya que la OSHA acepta denuncias orales (por teléfono o en cualquier oficina de la OSHA) o escritas, y en cualquier idioma. Si decide utilizar este formulario, debe completar las secciones y campos marcados como "obligatorios"; el resto de secciones y campos son opcionales.