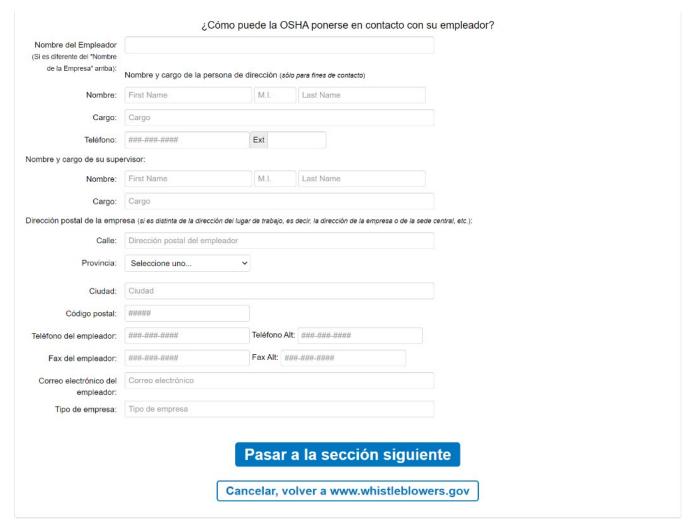

Una denuncia debe alegar cuatro elementos clave:

- El empleado realizó una actividad protegida por la(s) ley(es) de protección al denunciante (como denunciar una infracción de la ley);
- El empresario sabia o sospechaba que el empleado realizaba la actividad protegida;
  El empresario adoptó una medida laboral adversa contra el empleado;
  La actividad protegida del empleado motivó o contribuyó a la acción laboral adversa.