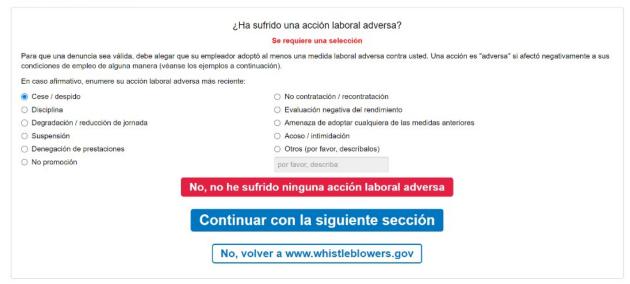

Una denuncia debe alegar cuatro elementos clave:

- El empleado realizó una actividad protegida por la(s) ley(es) de protección al denunciante (como denunciar una infracción de la ley);
- El empresario sabia o sospechaba que el empleado realizaba la actividad protegida;
  El empresario adoptó una medida laboral adversa contra el empleado;
  La actividad protegida del empleado motivó o contribuyó a la acción laboral adversa.

### ¿Quiere presentar ahora una denuncia en línea?

Sí, poner en marcha el formulario de denuncia de irregularidades en línea

No, volver a www.whistleblowers.gov