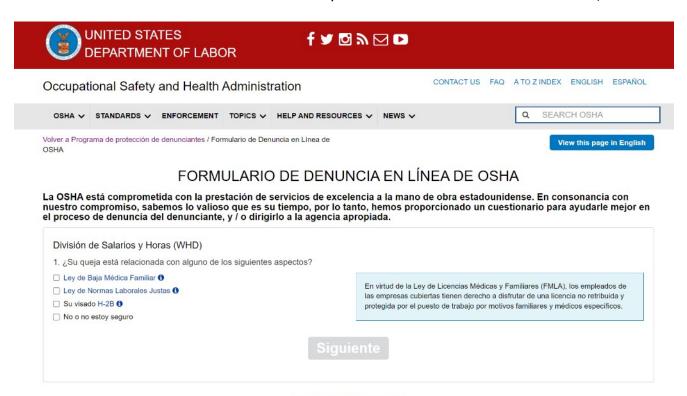

### FORMULARIO DE DENUNCIA EN LÍNEA DE OSHA

La OSHA está comprometida con la prestación de servicios de excelencia a la mano de obra estadounidense. En consonancia con nuestro compromiso, sabemos lo valioso que es su tiempo, por lo tanto, hemos proporcionado un cuestionario para ayudarle mejor en el proceso de denuncia del denunciante, y / o dirigirlo a la agencia apropiada.

| División de Salarios y Horas (WHD)       |                             |  |
|------------------------------------------|-----------------------------|--|
| 1. ¿Su queja está relacionada con alguno | le los siguientes aspectos? |  |
| Ley de Baja Médica Familiar 6            |                             |  |
| Ley de Normas Laborales Justas 6         |                             |  |
| ☐ Su visado H-2B <b>1</b>                |                             |  |
| No o no estoy seguro                     |                             |  |
|                                          | Siguiente                   |  |
|                                          |                             |  |