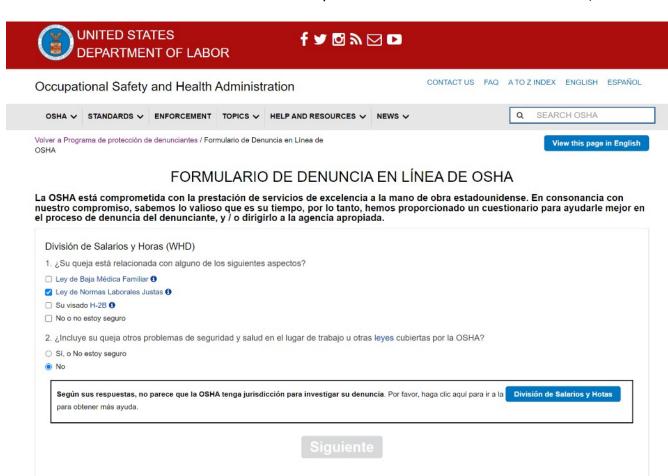

### FORMULARIO DE DENUNCIA EN LÍNEA DE OSHA

La OSHA está comprometida con la prestación de servicios de excelencia a la mano de obra estadounidense. En consonancia con nuestro compromiso, sabemos lo valioso que es su tiempo, por lo tanto, hemos proporcionado un cuestionario para ayudarle mejor en el proceso de denuncia del denunciante, y / o dirigirlo a la agencia apropiada.

| División de Salarios y Horas (WHD)       |                             |  |
|------------------------------------------|-----------------------------|--|
| 1. ¿Su queja está relacionada con alguno | le los siguientes aspectos? |  |
| Ley de Baja Médica Familiar 6            |                             |  |
| Ley de Normas Laborales Justas 6         |                             |  |
| ☐ Su visado H-2B <b>1</b>                |                             |  |
| No o no estoy seguro                     |                             |  |
|                                          | Siguiente                   |  |
|                                          |                             |  |