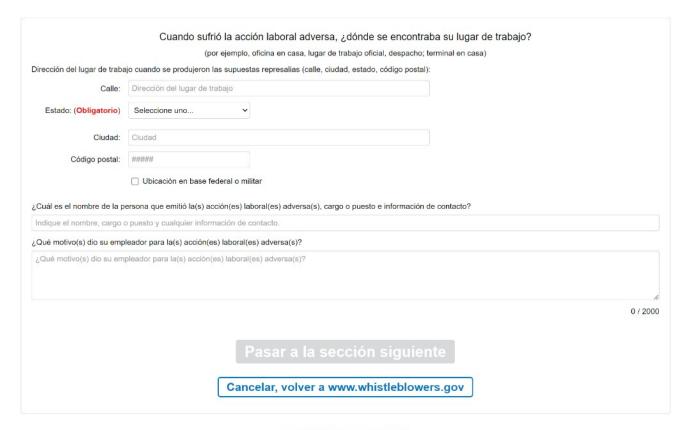

Una denuncia debe alegar cuatro elementos clave:

- El empleado realizó una actividad protegida por la(s) ley(es) de protección al denunciante (como denunciar una infracción de la ley);
- El empresario sabia o sospechaba que el empleado realizaba la actividad protegida;
  El empresario adoptó una medida laboral adversa contra el empleado;
  La actividad protegida del empleado motivó o contribuyó a la acción laboral adversa.