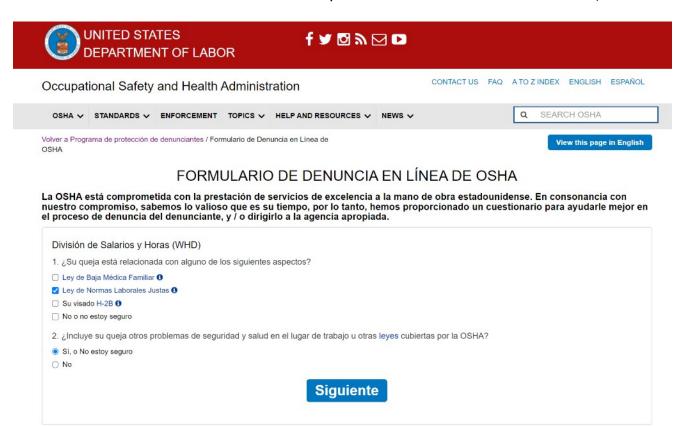

### FORMULARIO DE DENUNCIA EN LÍNEA DE OSHA

La OSHA está comprometida con la prestación de servicios de excelencia a la mano de obra estadounidense. En consonancia con nuestro compromiso, sabemos lo valioso que es su tiempo, por lo tanto, hemos proporcionado un cuestionario para ayudarle mejor en el proceso de denuncia del denunciante, y / o dirigirlo a la agencia apropiada.

| División de Salarios y Horas (WHD)       |                             |  |
|------------------------------------------|-----------------------------|--|
| 1. ¿Su queja está relacionada con alguno | le los siguientes aspectos? |  |
| Ley de Baja Médica Familiar 6            |                             |  |
| Ley de Normas Laborales Justas 6         |                             |  |
| ☐ Su visado H-2B <b>1</b>                |                             |  |
| No o no estoy seguro                     |                             |  |
|                                          | Siguiente                   |  |
|                                          |                             |  |