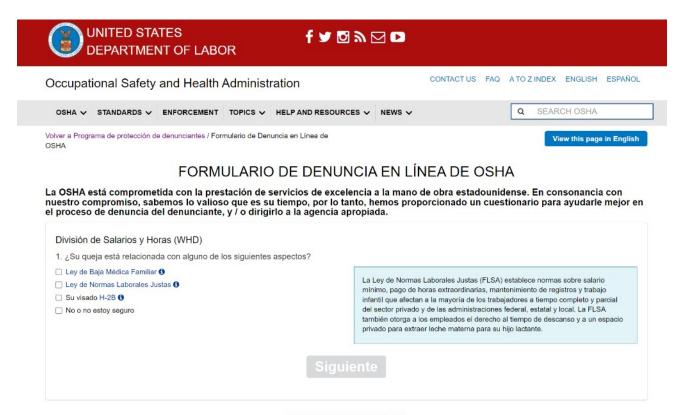

### FORMULARIO DE DENUNCIA EN LÍNEA DE OSHA

La OSHA está comprometida con la prestación de servicios de excelencia a la mano de obra estadounidense. En consonancia con nuestro compromiso, sabemos lo valioso que es su tiempo, por lo tanto, hemos proporcionado un cuestionario para ayudarle mejor en el proceso de denuncia del denunciante, y / o dirigirlo a la agencia apropiada.

| División de Salarios y Horas (WHD)       |                             |  |
|------------------------------------------|-----------------------------|--|
| 1. ¿Su queja está relacionada con alguno | le los siguientes aspectos? |  |
| Ley de Baja Médica Familiar 6            |                             |  |
| Ley de Normas Laborales Justas 6         |                             |  |
| ☐ Su visado H-2B <b>1</b>                |                             |  |
| No o no estoy seguro                     |                             |  |
|                                          | Siguiente                   |  |
|                                          |                             |  |