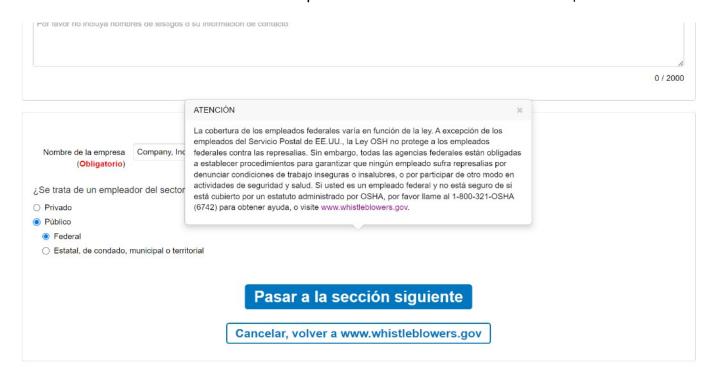

Una denuncia debe alegar cuatro elementos clave:

- El empleado realizó una actividad protegida por la(s) ley(es) de protección al denunciante (como denunciar una infracción de la ley);
- El empresario sabia o sospechaba que el empleado realizaba la actividad protegida;
  El empresario adoptó una medida laboral adversa contra el empleado;
  La actividad protegida del empleado motivó o contribuyó a la acción laboral adversa.

La presentación de este formulario no es obligatoria, ya que la OSHA acepta denuncias orales (por teléfono o en cualquier oficina de la OSHA) o escritas, y en cualquier idioma. Si decide utilizar este formulario, debe completar las secciones y campos marcados como "obligatorios"; el resto de secciones y campos son opcionales.