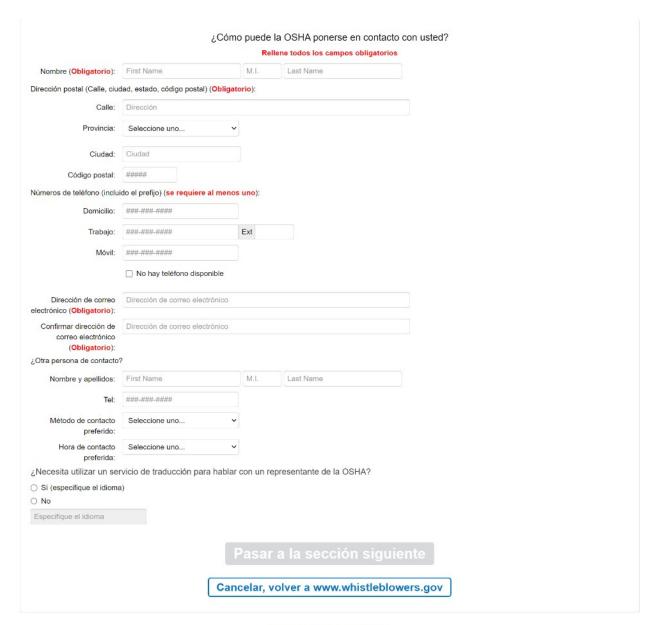

La presentación de este formulario no es obligatoria, ya que la OSHA acepta denuncias orales (por teléfono o en cualquier oficina de la OSHA) o escritas, y en cualquier idioma. Si decide utilizar este formulario, debe completar las secciones y campos marcados como "obligatorios"; el resto de secciones y campos son opcionales.