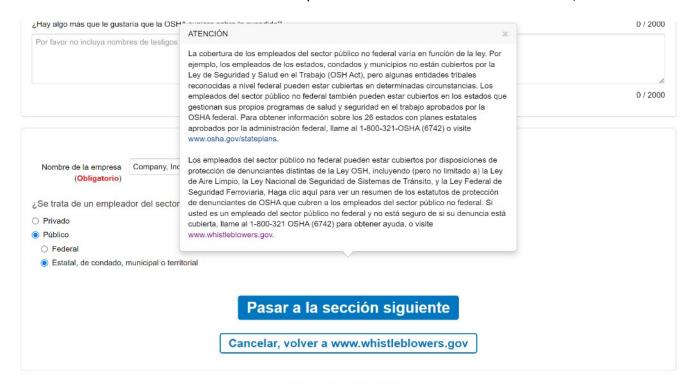

Una denuncia debe alegar cuatro elementos clave:

- El empleado realizó una actividad protegida por la(s) ley(es) de protección al denunciante (como denunciar una infracción de la ley);
- El empresario sabia o sospechaba que el empleado realizaba la actividad protegida;
  El empresario adoptó una medida laboral adversa contra el empleado;
  La actividad protegida del empleado motivó o contribuyó a la acción laboral adversa.

La presentación de este formulario no es obligatoria, ya que la OSHA acepta denuncias orales (por teléfono o en cualquier oficina de la OSHA) o escritas, y en cualquier idioma. Si decide utilizar este formulario, debe completar las secciones y campos marcados como "obligatorios"; el resto de secciones y campos son opcionales.