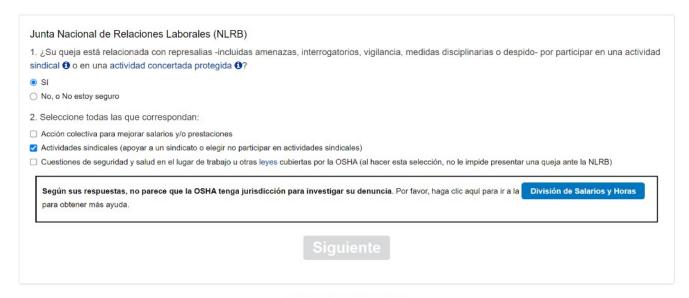

### Spanish Version

| hate Nacional de Delacionae Laborator (NILDD)                                                                                                                                                                                                                                                                                                                                                                                                                                                                                                                                                                                                                                                                                                                                                                                                                                                                                                                                                                                                                                                                                                                                                                                                                                                                                                                                                                                                                                                                                                                                                                                                                                                                                                                                                                                                                                                                                                                                                                                                                                                                                  |
|--------------------------------------------------------------------------------------------------------------------------------------------------------------------------------------------------------------------------------------------------------------------------------------------------------------------------------------------------------------------------------------------------------------------------------------------------------------------------------------------------------------------------------------------------------------------------------------------------------------------------------------------------------------------------------------------------------------------------------------------------------------------------------------------------------------------------------------------------------------------------------------------------------------------------------------------------------------------------------------------------------------------------------------------------------------------------------------------------------------------------------------------------------------------------------------------------------------------------------------------------------------------------------------------------------------------------------------------------------------------------------------------------------------------------------------------------------------------------------------------------------------------------------------------------------------------------------------------------------------------------------------------------------------------------------------------------------------------------------------------------------------------------------------------------------------------------------------------------------------------------------------------------------------------------------------------------------------------------------------------------------------------------------------------------------------------------------------------------------------------------------|
| Junta Nacional de Relaciones Laborales (NLRB)                                                                                                                                                                                                                                                                                                                                                                                                                                                                                                                                                                                                                                                                                                                                                                                                                                                                                                                                                                                                                                                                                                                                                                                                                                                                                                                                                                                                                                                                                                                                                                                                                                                                                                                                                                                                                                                                                                                                                                                                                                                                                  |
| 1. ¿Su queja está relacionada con represalias -incluidas amenazas, interrogatorios, vigilancia, medidas disciplinarias o despido- por participar en una actividad                                                                                                                                                                                                                                                                                                                                                                                                                                                                                                                                                                                                                                                                                                                                                                                                                                                                                                                                                                                                                                                                                                                                                                                                                                                                                                                                                                                                                                                                                                                                                                                                                                                                                                                                                                                                                                                                                                                                                              |
| sindical 9 o en una actividad concertada protegida 9?                                                                                                                                                                                                                                                                                                                                                                                                                                                                                                                                                                                                                                                                                                                                                                                                                                                                                                                                                                                                                                                                                                                                                                                                                                                                                                                                                                                                                                                                                                                                                                                                                                                                                                                                                                                                                                                                                                                                                                                                                                                                          |
| ® Si                                                                                                                                                                                                                                                                                                                                                                                                                                                                                                                                                                                                                                                                                                                                                                                                                                                                                                                                                                                                                                                                                                                                                                                                                                                                                                                                                                                                                                                                                                                                                                                                                                                                                                                                                                                                                                                                                                                                                                                                                                                                                                                           |
| ○ No, o No estoy seguro                                                                                                                                                                                                                                                                                                                                                                                                                                                                                                                                                                                                                                                                                                                                                                                                                                                                                                                                                                                                                                                                                                                                                                                                                                                                                                                                                                                                                                                                                                                                                                                                                                                                                                                                                                                                                                                                                                                                                                                                                                                                                                        |
| Seleccione todas las que correspondan:                                                                                                                                                                                                                                                                                                                                                                                                                                                                                                                                                                                                                                                                                                                                                                                                                                                                                                                                                                                                                                                                                                                                                                                                                                                                                                                                                                                                                                                                                                                                                                                                                                                                                                                                                                                                                                                                                                                                                                                                                                                                                         |
| STORY CONTROL OF THE STORY CON |
| ☐ Acción colectiva para mejorar salarios y/o prestaciones                                                                                                                                                                                                                                                                                                                                                                                                                                                                                                                                                                                                                                                                                                                                                                                                                                                                                                                                                                                                                                                                                                                                                                                                                                                                                                                                                                                                                                                                                                                                                                                                                                                                                                                                                                                                                                                                                                                                                                                                                                                                      |
| Actividades sindicales (apoyar a un sindicato o elegir no participar en actividades sindicales)                                                                                                                                                                                                                                                                                                                                                                                                                                                                                                                                                                                                                                                                                                                                                                                                                                                                                                                                                                                                                                                                                                                                                                                                                                                                                                                                                                                                                                                                                                                                                                                                                                                                                                                                                                                                                                                                                                                                                                                                                                |
| Cuestiones de seguridad y salud en el lugar de trabajo u otras leyes cubiertas por la OSHA (al hacer esta selección, no le impide presentar una queja ante la NLRB)                                                                                                                                                                                                                                                                                                                                                                                                                                                                                                                                                                                                                                                                                                                                                                                                                                                                                                                                                                                                                                                                                                                                                                                                                                                                                                                                                                                                                                                                                                                                                                                                                                                                                                                                                                                                                                                                                                                                                            |
| Siguiente                                                                                                                                                                                                                                                                                                                                                                                                                                                                                                                                                                                                                                                                                                                                                                                                                                                                                                                                                                                                                                                                                                                                                                                                                                                                                                                                                                                                                                                                                                                                                                                                                                                                                                                                                                                                                                                                                                                                                                                                                                                                                                                      |

### Junta Nacional de Relaciones Laborales (NLRB)

- 1. ¿Su queja está relacionada con represalias -incluidas amenazas, interrogatorios, vigilancia, medidas disciplinarias o despido- por participar en una actividad sindical 3 o en una actividad concertada protegida 3?
- SI
- O No, o No estoy seguro
- 2. Seleccione todas las que correspondan:
- ☐ Acción colectiva para mejorar salarios y/o prestaciones
- Actividades sindicales (apoyar a un sindicato o elegir no participar en actividades sindicales)
- 🗹 Cuestiones de seguridad y salud en el lugar de trabajo u otras leyes cubiertas por la OSHA (al hacer esta selección, no le impide presentar una queja ante la NLRB)