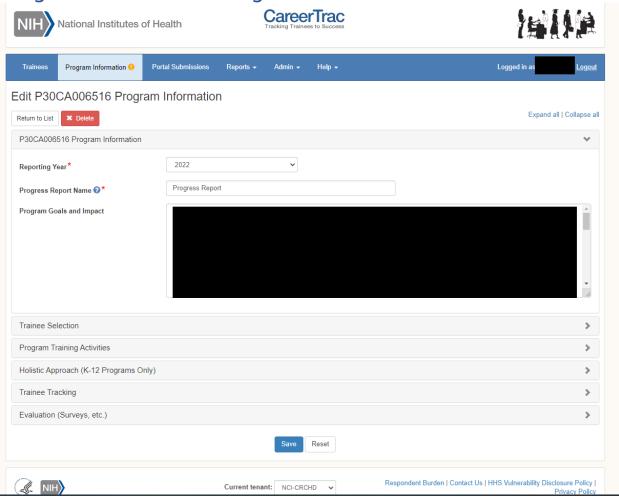

## **Program Information Page**

Program Information, Trainee Selection

Program Information, Program Training Activities Trainee Selection Program Training Activities Individual Mentored Research Project for Trainees? O Yes O No Research Skills for Trainees Knowledge and Expertise Didactic Lessons Professional Development 2411 characters remaining Networking Opportunities for Trainees 2200 characters remaining Training for Mentors 3118 characters remaining Holistic Approach (K-12 Programs Only) > Trainee Tracking > Evaluation (Surveys, etc.) Save Reset