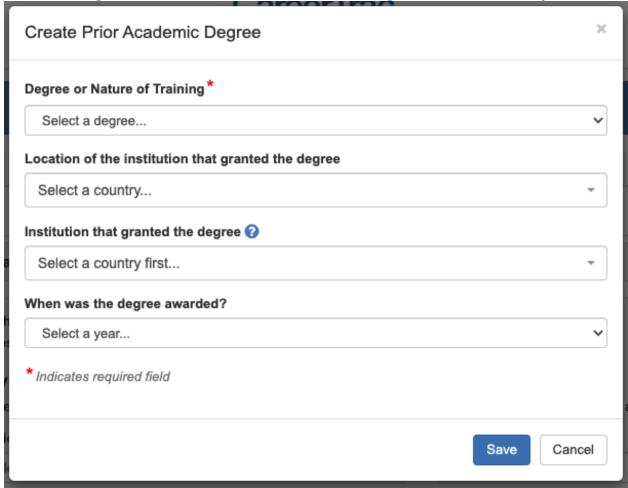

### **Pre-Training Info**

Pre-Training Info - Create Prior Academic Degree, Search (Commons

Trainee)

Pre-Training Info – Create Prior Academic Degree, Search Results (Commons Trainee)

# Pre-Training Info - Create Prior Academic Degree, Import (Commons Trainee)

Pre-Training Info - Create Prior Academic Degree (Manual Entry)

In-Training Info Page

In-Training Info Page - New Mentor (Search)