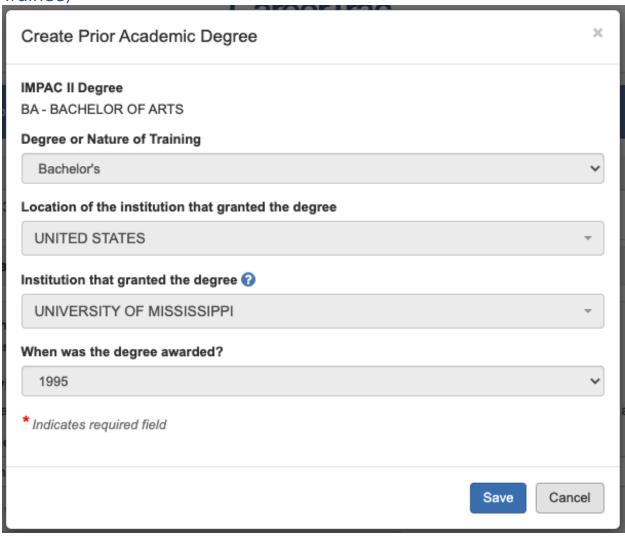

# Pre-Training Info - Create Prior Academic Degree, Import (Commons Trainee)

Pre-Training Info - Create Prior Academic Degree (Manual Entry)

In-Training Info Page

In-Training Info Page - New Mentor (Search)