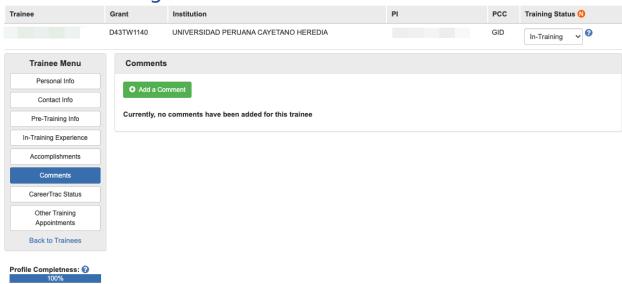

#### Accomplishments - Publications (Manual Entry)

Accomplishments - Students

Comments Page

Comments Page - Add Comment

CareerTrac Status Page

CareerTrac Status Page - Change Status