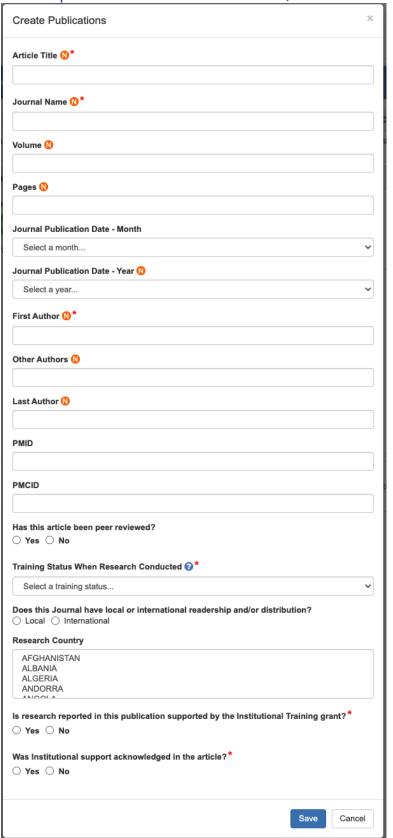

#### Accomplishments - Publications (Manual Entry)

Accomplishments - Students

Comments Page

Comments Page - Add Comment

CareerTrac Status Page

CareerTrac Status Page - Change Status