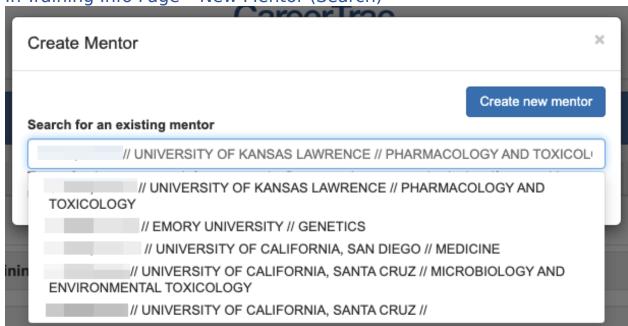

# Pre-Training Info - Create Prior Academic Degree, Import (Commons Trainee)

Pre-Training Info - Create Prior Academic Degree (Manual Entry)

In-Training Info Page

In-Training Info Page - New Mentor (Search)

In-Training Info Page – New Mentor (Manual Entry)

In-Training Info Page - New Education, Search (Commons Trainee)

In-Training Info Page – New Education, Search Results (Commons Trainee)