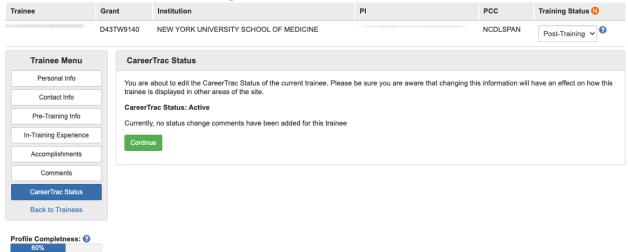

#### Accomplishments - Publications (Manual Entry)

Accomplishments - Students

Comments Page

Comments Page - Add Comment

CareerTrac Status Page

CareerTrac Status Page - Change Status