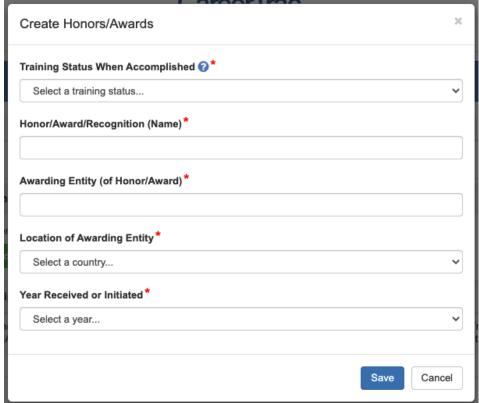

#### Accomplishments - Employment (Manual Entry)

Accomplishments - Fellowship

Accomplishments - Honors/Awards

Accomplishments - New Competitive Funding, Search (Commons Trainee)

Accomplishments – New Competitive Funding, Search Results (Commons Trainee)