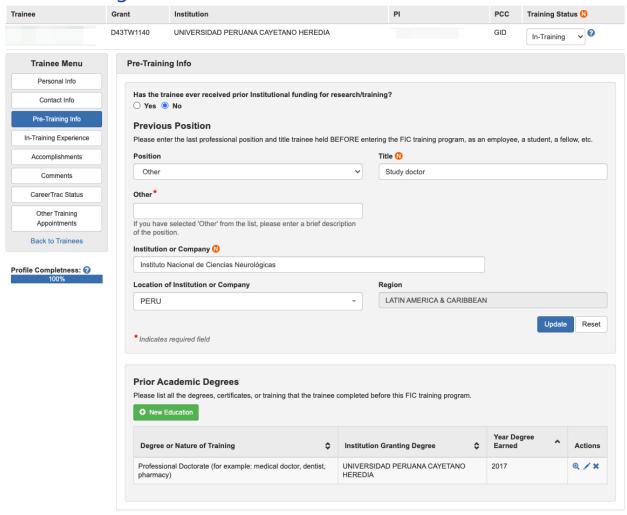

### **Pre-Training Info**

Pre-Training Info - Create Prior Academic Degree, Search (Commons

Trainee)

Pre-Training Info – Create Prior Academic Degree, Search Results (Commons Trainee)