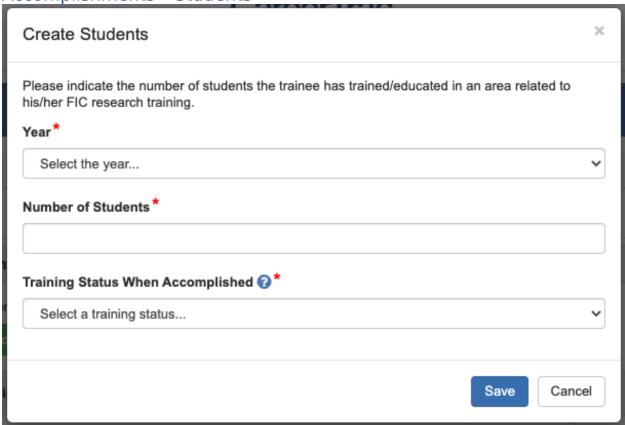

#### Accomplishments - Publications (Manual Entry)

Accomplishments - Students

Comments Page

Comments Page - Add Comment

CareerTrac Status Page

CareerTrac Status Page - Change Status