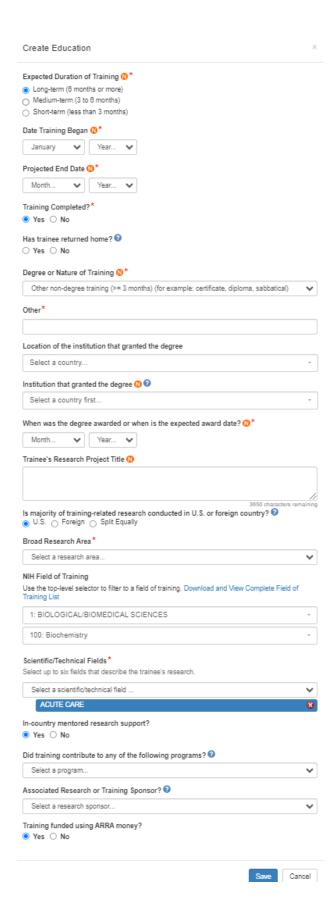

#### In-Training Info Page - New Education, Import (Commons Trainee)

In-Training Info Page – New Education (Manual Entry)