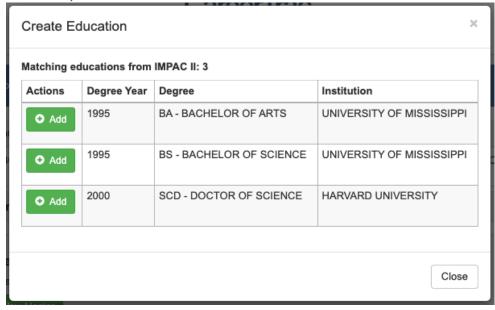

#### In-Training Info Page - New Education, Import (Commons Trainee)

In-Training Info Page – New Education (Manual Entry)