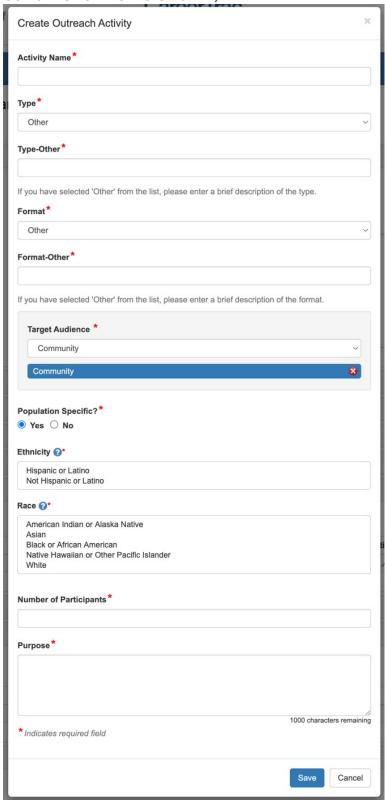

## Program Information, Outreach (Create Outreach Activity, Program A)

Program Information, Outreach (Create Outreach Activity, Program A; conditional items shown)