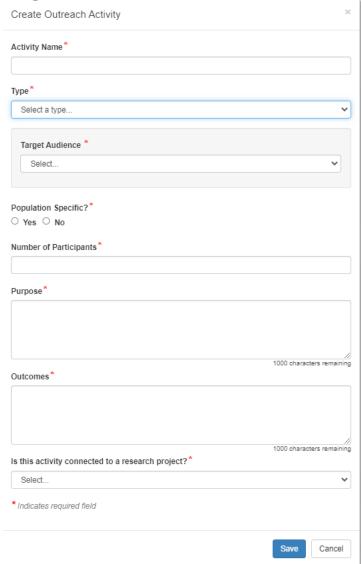

## Program Information, Outreach (Create Outreach Activity, Program B)

Program Information, Outreach (Create Outreach Activity, Program B; conditional items shown)

Program Information, Collaboration Efforts