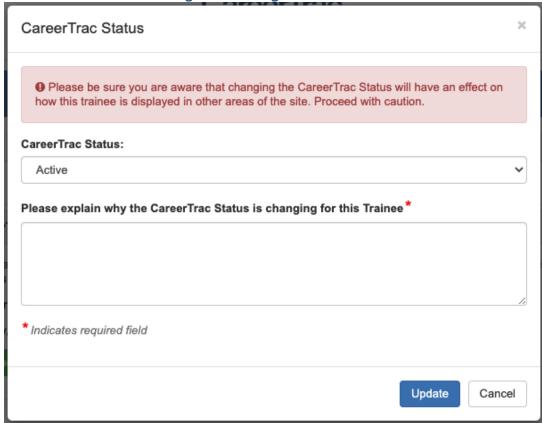

#### Accomplishments - Publications (Manual Entry)

Accomplishments - Students

Comments Page

Comments Page - Add Comment

CareerTrac Status Page

CareerTrac Status Page - Change Status