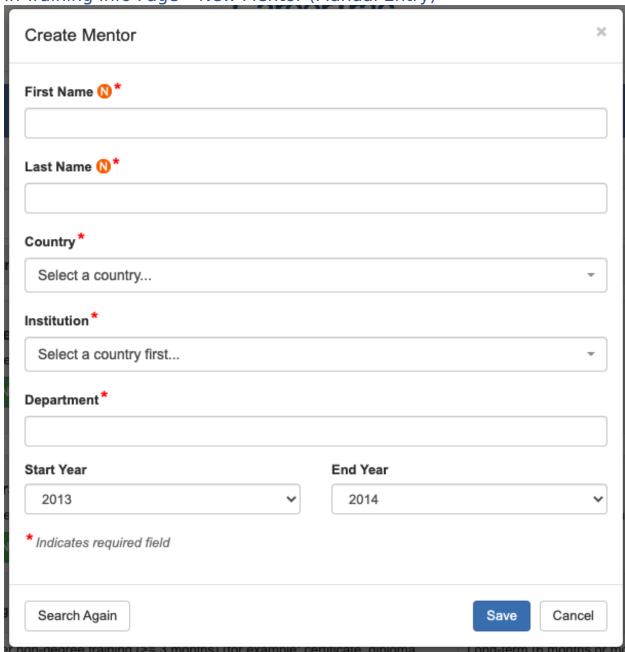

In-Training Info Page – New Mentor (Manual Entry)

In-Training Info Page - New Education, Search (Commons Trainee)

In-Training Info Page – New Education, Search Results (Commons Trainee)