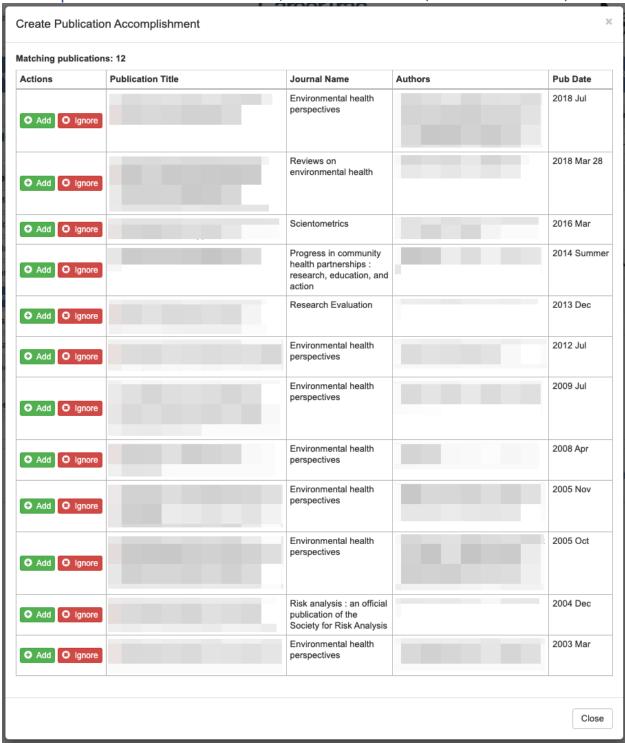

### Accomplishments - Publications, Search Results (PubMed Search)

Accomplishments - Publications, Import (PubMed Search)