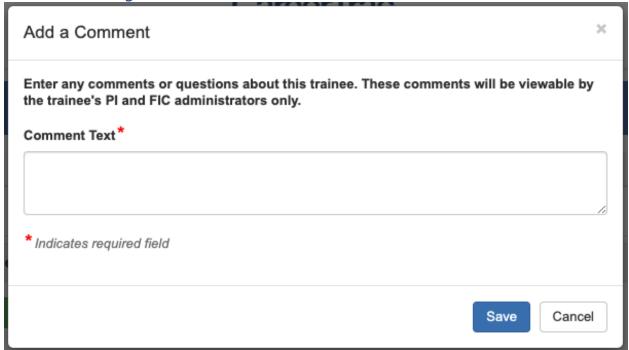

#### Accomplishments - Publications (Manual Entry)

Accomplishments - Students

Comments Page

Comments Page - Add Comment

CareerTrac Status Page

CareerTrac Status Page - Change Status