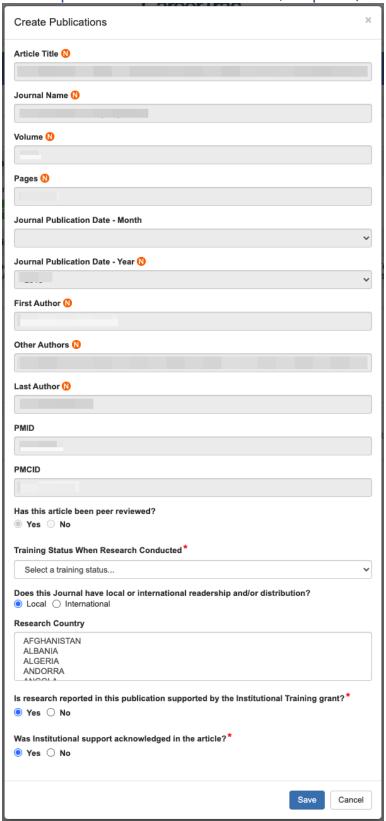

#### Accomplishments - Publications (Manual Entry)

Accomplishments - Students

Comments Page

Comments Page - Add Comment

CareerTrac Status Page

CareerTrac Status Page - Change Status