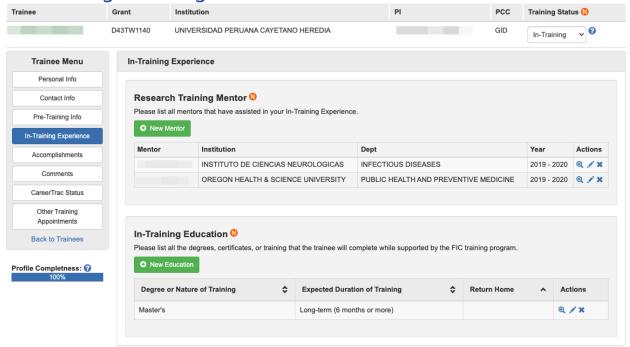

# Pre-Training Info - Create Prior Academic Degree, Import (Commons Trainee)

Pre-Training Info - Create Prior Academic Degree (Manual Entry)

In-Training Info Page

In-Training Info Page - New Mentor (Search)

In-Training Info Page – New Mentor (Manual Entry)

In-Training Info Page - New Education, Search (Commons Trainee)

In-Training Info Page – New Education, Search Results (Commons Trainee)

#### In-Training Info Page - New Education, Import (Commons Trainee)

In-Training Info Page – New Education (Manual Entry)