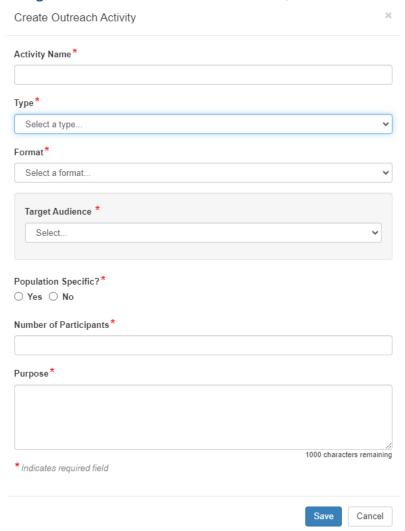

## Program Information, Outreach (Create Outreach Activity, Program A)

Program Information, Outreach (Create Outreach Activity, Program A; conditional items shown)