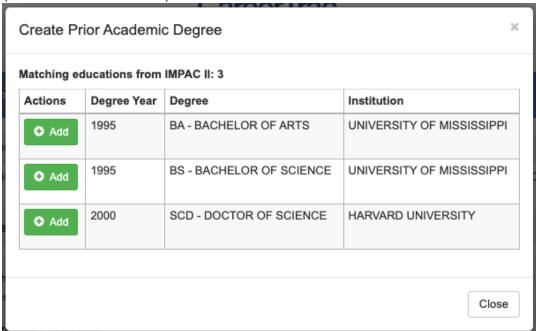

### **Pre-Training Info**

Pre-Training Info - Create Prior Academic Degree, Search (Commons

Trainee)

Pre-Training Info – Create Prior Academic Degree, Search Results (Commons Trainee)