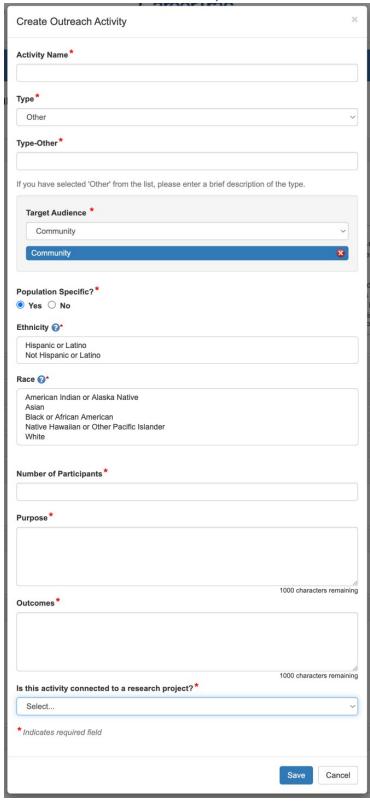

## Program Information, Outreach (Create Outreach Activity, Program B)

Program Information, Outreach (Create Outreach Activity, Program B; conditional items shown)

Program Information, Collaboration Efforts