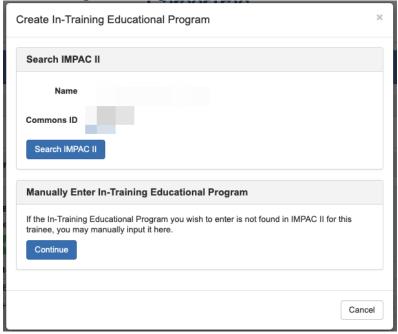

In-Training Info Page – New Mentor (Manual Entry)

In-Training Info Page - New Education, Search (Commons Trainee)

In-Training Info Page – New Education, Search Results (Commons Trainee)