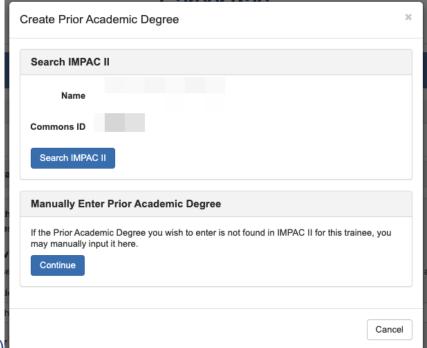

### **Pre-Training Info**

Pre-Training Info - Create Prior Academic Degree, Search (Commons

Trainee)

Pre-Training Info – Create Prior Academic Degree, Search Results (Commons Trainee)