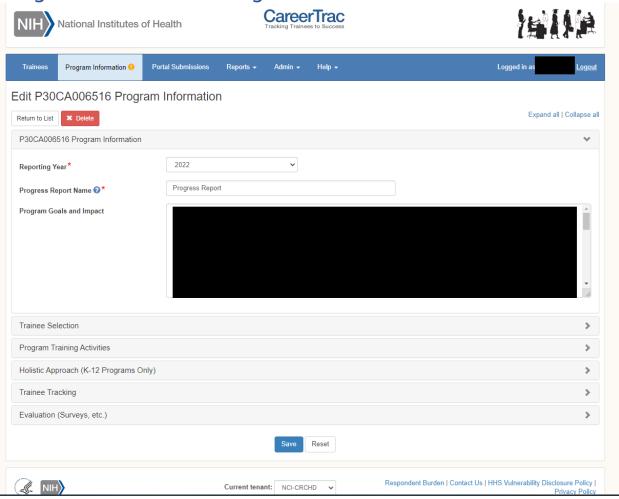

# **Program Information Page**

Program Information, Trainee Selection

Program Information, Program Training Activities Trainee Selection Program Training Activities Individual Mentored Research Project for Trainees? O Yes O No Research Skills for Trainees Knowledge and Expertise Didactic Lessons Professional Development 2411 characters remaining Networking Opportunities for Trainees 2200 characters remaining Training for Mentors 3118 characters remaining Holistic Approach (K-12 Programs Only) > Trainee Tracking > Evaluation (Surveys, etc.) Save Reset