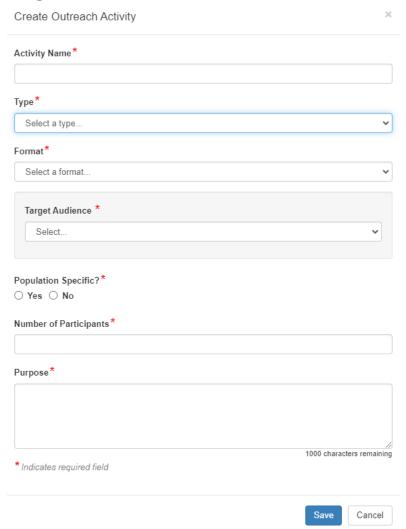

# Program Information, Outreach (Create Outreach Activity, Program A)

Program Information, Outreach (Create Outreach Activity, Program A; conditional items shown)