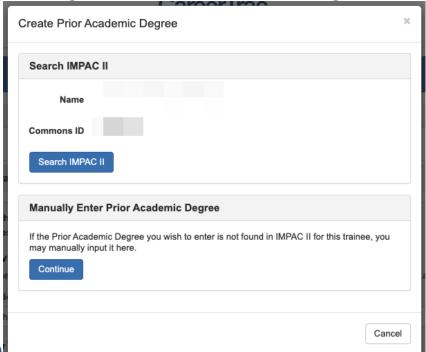

#### Personal Info Page - Associate a Commons ID (Review)

Contact Info Page

Prior Academic Degrees Page

Prior Academic Degrees Page - Create Prior Academic Degree, Search

(Commons Trainee)

Pre-Training Info – Create Prior Academic Degree, Search Results (Commons Trainee)