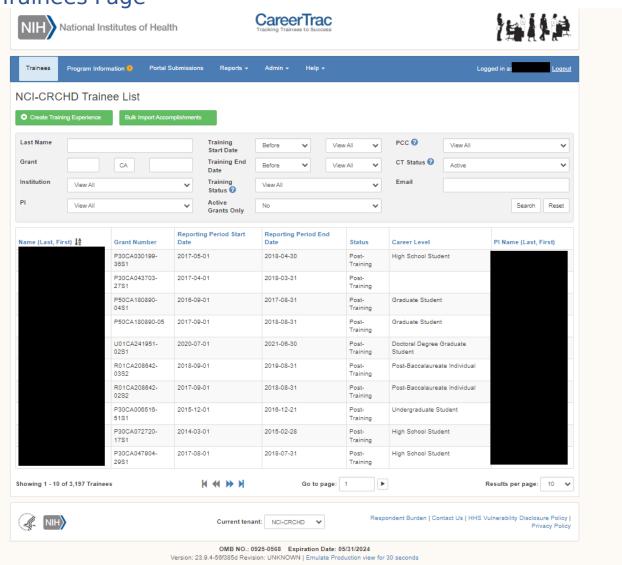

## NCI-CRCHD CareerTrac Screenshots

### Login Page / Landing Page





OMB NO.: 0925-0568





OMB NO.: 0925-0568 Expiration Date: 05/31/2024

### Trainees Page



#### Trainees Page, Create Trainee (Search)



Trainee Page, Create Trainee Create Trainee Commons ID First Name Middle Name Last Name Suffix Primary Email Address **Country of Origin** Please indicate trainee's home country Select country... Grant 🕜 \* Select grant... Reporting Period @\* Select a grant first... Career Level 🕜 \* Select one ... Research Type \* Select one ... Scientific/Technical Fields 2 \* Select up to six fields that describe the trainee's research. Select a scientific/technical field ... CANCER - BLADDER Remember: record training progress in the Accomplishments and In-Training Experience sections so your progress report is not blank. \*Indicates required field

Save

Cancel

# Grant Information Section Grant Information Section (Program Trainees)



#### Grant Infor