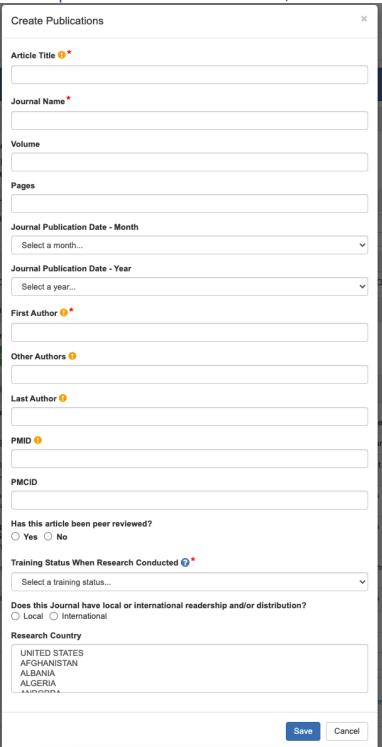

## Accomplishments - Publications, Import (PubMed Search)

Accomplishments - Publications (Manual Entry)

Accomplishments - Students

Comments Page - Add Comment