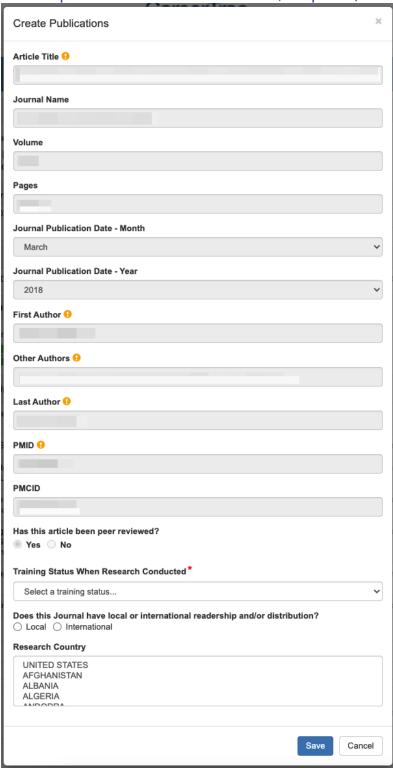

## Accomplishments - Publications, Import (PubMed Search)

Accomplishments - Publications (Manual Entry)

Accomplishments - Students

Comments Page - Add Comment