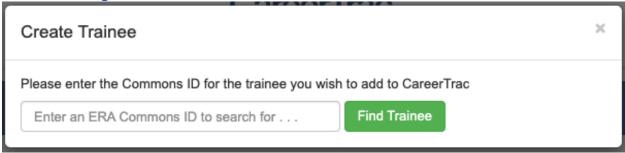

#### Trainees Page, Create Trainee (Search)

Trainee Page, Create Trainee Create Trainee Commons ID First Name Middle Name Last Name Suffix Primary Email Address **Country of Origin** Please indicate trainee's home country Select country... Grant 🕜 \* Select grant... Reporting Period @\* Select a grant first... Career Level 🕜 \* Select one ... Research Type \* Select one ... Scientific/Technical Fields 2 \* Select up to six fields that describe the trainee's research. Select a scientific/technical field ... CANCER - BLADDER Remember: record training progress in the Accomplishments and In-Training Experience sections so your progress report is not blank. \*Indicates required field