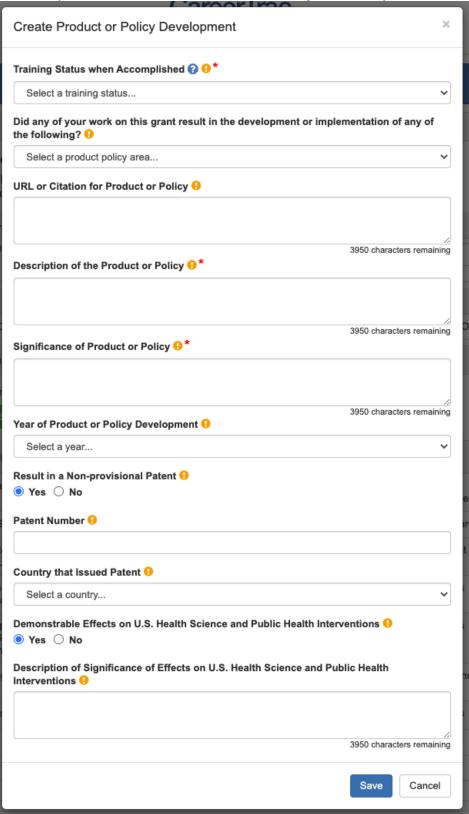

#### Accomplishments - Post-Training Education (Manual Entry)

Accomplishments - Presentations at Scientific Meetings

Accomplishments - Product or Policy Development