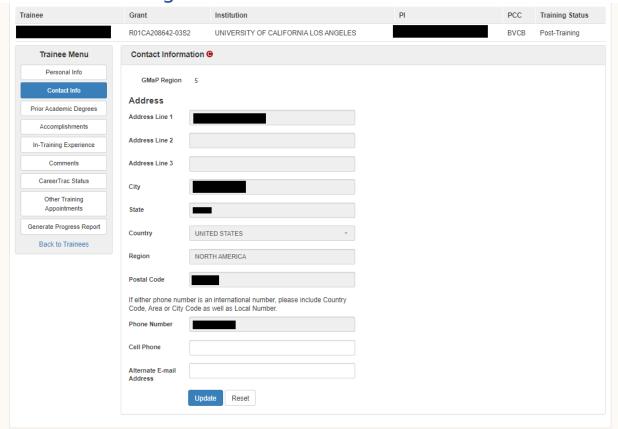

#### Personal Info Page - Associate a Commons ID (Review)

Contact Info Page

Prior Academic Degrees Page

Prior Academic Degrees Page - Create Prior Academic Degree, Search

(Commons Trainee)

Pre-Training Info – Create Prior Academic Degree, Search Results (Commons Trainee)