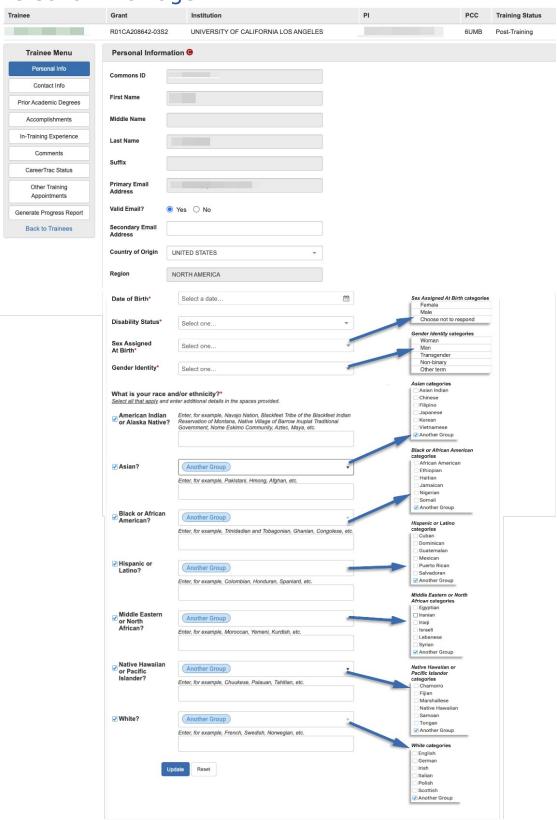

e Trainee Commons ID First Name Middle Name Last Name Suffix Primary Email Address **Country of Origin** Please indicate trainee's home country Select country... Grant 🕜 \* Select grant... Reporting Period @\* Select a grant first... Career Level 🕜 \* Select one ... Research Type \* Select one ... Scientific/Technical Fields 2 \* Select up to six fields that describe the trainee's research. Select a scientific/technical field ... CANCER - BLADDER Remember: record training progress in the Accomplishments and In-Training Experience sections so your progress report is not blank. \*Indicates required field

Save

Cancel

# Grant Information Section Grant Information Section (Program Trainees)



#### Grant Information Section (Diversity, Re-Entry Supplement Trainees)



## Personal Info Page



#### Personal Info Page - Associate a Commons ID (Search)

| Associate Commons ID With Trainee             |               | × |
|-----------------------------------------------|---------------|---|
| Please enter the Commons ID to associate with | in CareerTrac |   |
| Enter an ERA Commons ID to search for         | Find Trainee  |   |

#### Personal Info Page - Associate a Commons ID (Review)



Contact Info Page



Prior Academic Degrees Page



Prior Academic Degrees Page - Create Prior Academic Degree, Search



(Commons Trainee)

Pre-Training Info – Create Prior Academic Degree, Search Results (Commons Trainee)



# Pre-Training Info – Create Prior Academic Degree, Import (Commons Trainee)



Pre-Training Info - Create Prior Academic Degree (Manual Entry)



In-Training Info Page