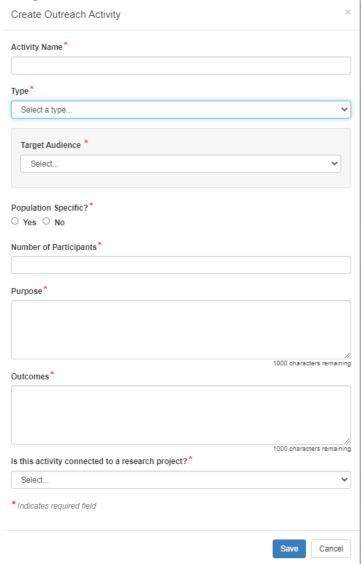

# Program Information, Outreach (Create Outreach Activity, Program B)

Program Information, Outreach (Create Outreach Activity, Program B; conditional items shown)

Program Information, Collaboration Efforts