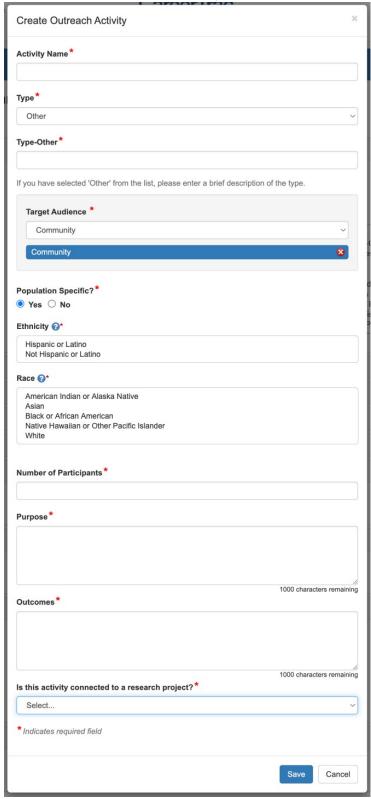

# Program Information, Outreach (Create Outreach Activity, Program B)

Program Information, Outreach (Create Outreach Activity, Program B; conditional items shown)

Program Information, Collaboration Efforts