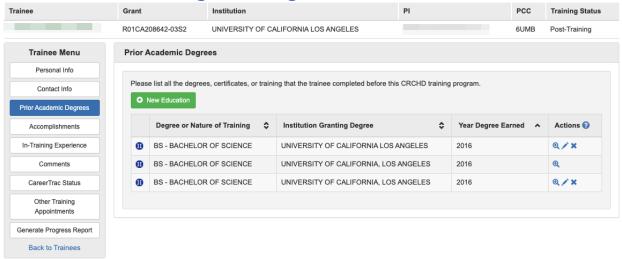

#### Personal Info Page - Associate a Commons ID (Review)

Contact Info Page

Prior Academic Degrees Page

Prior Academic Degrees Page - Create Prior Academic Degree, Search

(Commons Trainee)

Pre-Training Info – Create Prior Academic Degree, Search Results (Commons Trainee)