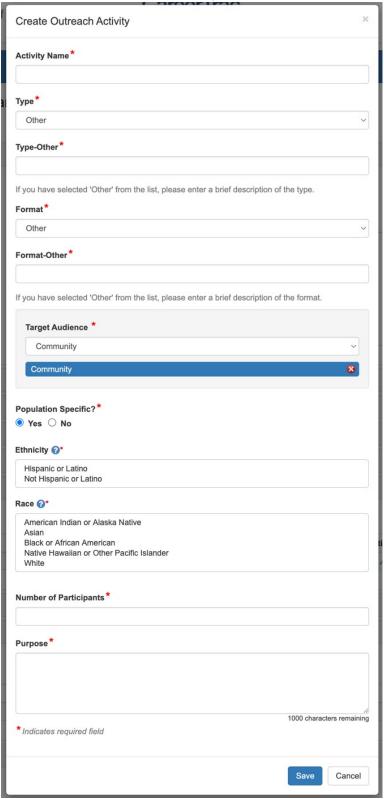

# Program Information, Outreach (Create Outreach Activity, Program A)

Program Information, Outreach (Create Outreach Activity, Program A; conditional items shown)