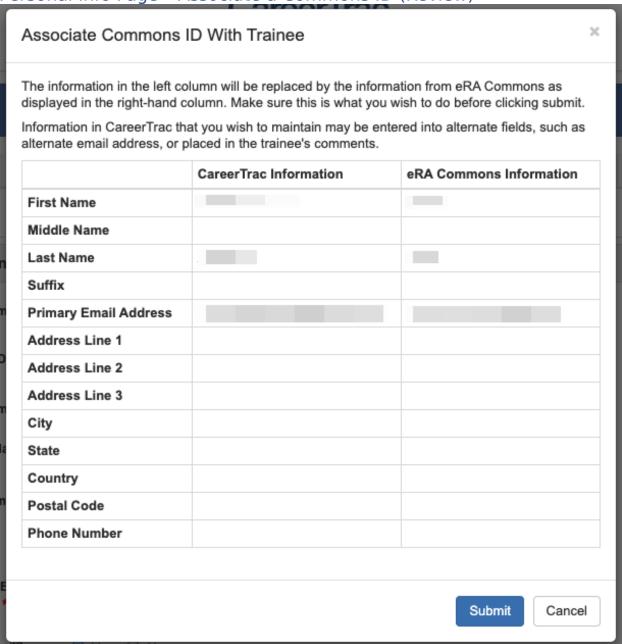

#### Personal Info Page - Associate a Commons ID (Review)

Contact Info Page

Prior Academic Degrees Page

Prior Academic Degrees Page - Create Prior Academic Degree, Search

(Commons Trainee)

Pre-Training Info – Create Prior Academic Degree, Search Results (Commons Trainee)