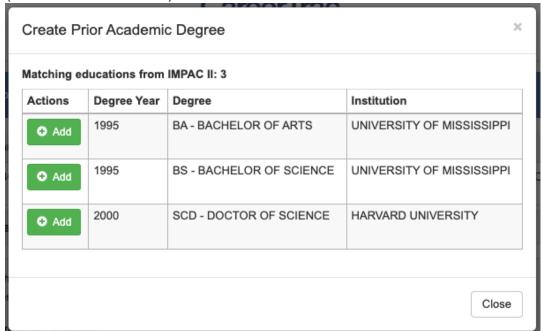

# Pre-Training Info – Create Prior Academic Degree, Import (Commons Trainee)

Pre-Training Info - Create Prior Academic Degree (Manual Entry)

In-Training Info Page

In-Training Info Page - Scientific Technical Emphases