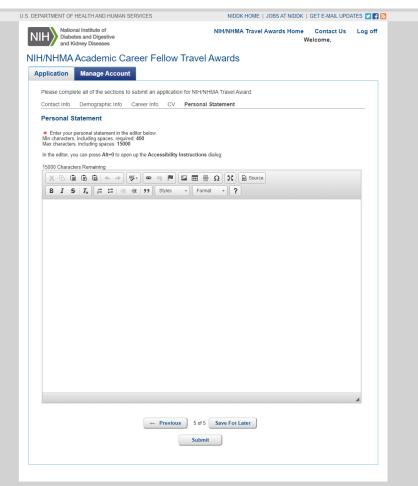

## NIH/NHMA Academic Career Fellow Travel Awards

| Application                                                                                      | Manage Account                                                                                                                                                                |                                                                                                                                                                                                  |                                                                                                                                                                                                                                                            |
|--------------------------------------------------------------------------------------------------|-------------------------------------------------------------------------------------------------------------------------------------------------------------------------------|--------------------------------------------------------------------------------------------------------------------------------------------------------------------------------------------------|------------------------------------------------------------------------------------------------------------------------------------------------------------------------------------------------------------------------------------------------------------|
| NIH/National                                                                                     | Hispanic Medical Associati                                                                                                                                                    | ion (NHMA) Academic Career Fell                                                                                                                                                                  | OMB #0925-0748<br>Expiration Date 8/2023<br>ow Travel Awards Application                                                                                                                                                                                   |
| Public reporting time for review completing and required to recomments required to reducing this | ng burden for this collection wing instructions, searching of reviewing the collection spond to, a collection of integrating this burden estimate burden, to: NIH, Project Cl | n of information is estimated to ave<br>g existing data sources, gathering<br>of information. An agency may not<br>formation unless it displays a curre<br>te or any other aspect of this collec | erage 20 minutes per response, including the and maintaining the data needed, and to conduct or sponsor, and a person is not ently valid OMB control number. Send ction of information, including suggestions for Drive, MSC 7974, Bethesda, MD 208927974, |
| •                                                                                                | e Account                                                                                                                                                                     | and password                                                                                                                                                                                     |                                                                                                                                                                                                                                                            |
| _ Log in —                                                                                       |                                                                                                                                                                               |                                                                                                                                                                                                  |                                                                                                                                                                                                                                                            |
| Email Addre                                                                                      | ess                                                                                                                                                                           |                                                                                                                                                                                                  |                                                                                                                                                                                                                                                            |
| Password                                                                                         |                                                                                                                                                                               |                                                                                                                                                                                                  |                                                                                                                                                                                                                                                            |
| Log i                                                                                            | n                                                                                                                                                                             |                                                                                                                                                                                                  |                                                                                                                                                                                                                                                            |
| Create an ac                                                                                     |                                                                                                                                                                               |                                                                                                                                                                                                  |                                                                                                                                                                                                                                                            |
|                                                                                                  |                                                                                                                                                                               |                                                                                                                                                                                                  |                                                                                                                                                                                                                                                            |