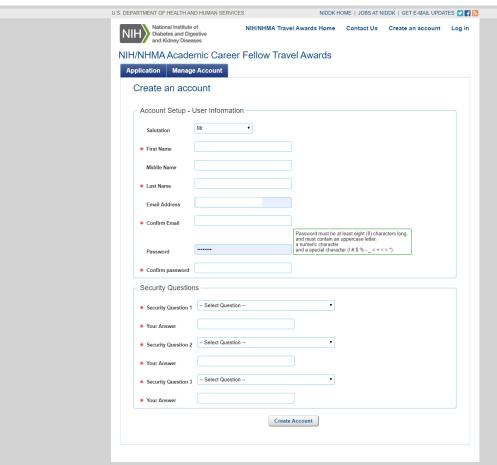

## NIH/NHMA Academic Career Fellow Travel Awards

| Application                                                                                      | Manage Account                                                                                                                                                                |                                                                                                                                                                                                  |                                                                                                                                                                                                                                                            |
|--------------------------------------------------------------------------------------------------|-------------------------------------------------------------------------------------------------------------------------------------------------------------------------------|--------------------------------------------------------------------------------------------------------------------------------------------------------------------------------------------------|------------------------------------------------------------------------------------------------------------------------------------------------------------------------------------------------------------------------------------------------------------|
| NIH/National                                                                                     | Hispanic Medical Associati                                                                                                                                                    | ion (NHMA) Academic Career Fell                                                                                                                                                                  | OMB #0925-0748<br>Expiration Date 8/2023<br>ow Travel Awards Application                                                                                                                                                                                   |
| Public reporting time for review completing and required to recomments required to reducing this | ng burden for this collection wing instructions, searching of reviewing the collection spond to, a collection of integrating this burden estimate burden, to: NIH, Project Cl | n of information is estimated to ave<br>g existing data sources, gathering<br>of information. An agency may not<br>formation unless it displays a curre<br>te or any other aspect of this collec | erage 20 minutes per response, including the and maintaining the data needed, and to conduct or sponsor, and a person is not ently valid OMB control number. Send ction of information, including suggestions for Drive, MSC 7974, Bethesda, MD 208927974, |
| •                                                                                                | e Account                                                                                                                                                                     | and password                                                                                                                                                                                     |                                                                                                                                                                                                                                                            |
| _ Log in —                                                                                       |                                                                                                                                                                               |                                                                                                                                                                                                  |                                                                                                                                                                                                                                                            |
| Email Addre                                                                                      | ess                                                                                                                                                                           |                                                                                                                                                                                                  |                                                                                                                                                                                                                                                            |
| Password                                                                                         |                                                                                                                                                                               |                                                                                                                                                                                                  |                                                                                                                                                                                                                                                            |
| Log i                                                                                            | n                                                                                                                                                                             |                                                                                                                                                                                                  |                                                                                                                                                                                                                                                            |
| Create an ac                                                                                     |                                                                                                                                                                               |                                                                                                                                                                                                  |                                                                                                                                                                                                                                                            |
|                                                                                                  |                                                                                                                                                                               |                                                                                                                                                                                                  |                                                                                                                                                                                                                                                            |