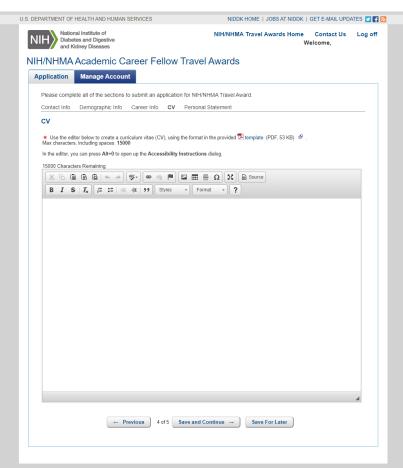

## NIH/NHMA Academic Career Fellow Travel Awards

| Application                                                                                      | Manage Account                                                                                                                                                                |                                                                                                                                                                                                  |                                                                                                                                                                                                                                                            |
|--------------------------------------------------------------------------------------------------|-------------------------------------------------------------------------------------------------------------------------------------------------------------------------------|--------------------------------------------------------------------------------------------------------------------------------------------------------------------------------------------------|------------------------------------------------------------------------------------------------------------------------------------------------------------------------------------------------------------------------------------------------------------|
| NIH/National                                                                                     | Hispanic Medical Associati                                                                                                                                                    | ion (NHMA) Academic Career Fell                                                                                                                                                                  | OMB #0925-0748<br>Expiration Date 8/2023<br>ow Travel Awards Application                                                                                                                                                                                   |
| Public reporting time for review completing and required to recomments required to reducing this | ng burden for this collection wing instructions, searching of reviewing the collection spond to, a collection of integrating this burden estimate burden, to: NIH, Project Cl | n of information is estimated to ave<br>g existing data sources, gathering<br>of information. An agency may not<br>formation unless it displays a curre<br>te or any other aspect of this collec | erage 20 minutes per response, including the and maintaining the data needed, and to conduct or sponsor, and a person is not ently valid OMB control number. Send ction of information, including suggestions for Drive, MSC 7974, Bethesda, MD 208927974, |
| •                                                                                                | e Account                                                                                                                                                                     | and password                                                                                                                                                                                     |                                                                                                                                                                                                                                                            |
| _ Log in —                                                                                       |                                                                                                                                                                               |                                                                                                                                                                                                  |                                                                                                                                                                                                                                                            |
| Email Addre                                                                                      | ess                                                                                                                                                                           |                                                                                                                                                                                                  |                                                                                                                                                                                                                                                            |
| Password                                                                                         |                                                                                                                                                                               |                                                                                                                                                                                                  |                                                                                                                                                                                                                                                            |
| Log i                                                                                            | n                                                                                                                                                                             |                                                                                                                                                                                                  |                                                                                                                                                                                                                                                            |
| Create an ac                                                                                     |                                                                                                                                                                               |                                                                                                                                                                                                  |                                                                                                                                                                                                                                                            |
|                                                                                                  |                                                                                                                                                                               |                                                                                                                                                                                                  |                                                                                                                                                                                                                                                            |