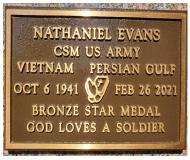

This grave marker is 24 inches long, 12 inches wide, with 3/4 inch rise. Weight is approximately 18 pounds. Anchor bolts, nuts and washers for fastening to a base are furnished with the marker. The concrete base or slab is not furnished by the Government, and some cemeteries may require a base or slab as part of the installation. VA will not pay for or reimburse for this cost. Additional inscription is limited to 27 characters (including spaces) up to two lines maximum.

## INSCRIPTION INFORMATION

MANDATORY ITEMS - Information in English about the decedent (provided by an authorized applicant). Such items are: Legal Name, Branch of Service, Year of Birth, Year of Death, and for State Veterans and National Cemeteries only, the section and grave number. Branches of Service include: U.S. Army (USA), U.S. Navy (USN), U.S. Air Force (USAF), U.S. Marine Corps (USMC), U.S. Coast Guard (USCG), U.S. Space Force (USSF), U.S. Army Air Forces (USAAF), Women's Army Auxiliary Corps (WAAC), U.S. Public Health Service (USPHS), National Oceanic & Atmospheric Administration (NOAA), Women's Air Force Service Pilots (WASP), and other organizations authorized for certain periods of time Different examples of inscription formats are illustrated above. More than one branch of service is permitted, subject to space availability. VA will inscribe the phrase "IN MEMORY OF" on all memorial headstones and markers, as required under 38 CFR 38.630(c).

**OPTIONAL ITEMS** - Information in English about the decedent (provided by an authorized applicant). Optional items are identified by bold blocks on this form. Periods of war includes active duty service during a recognized period of war and the individual does not have to serve in the actual place of war, e.g., Korea may be inscribed if the Veteran served during the Korean War period, even though the individual never served in the country. VA will inscribe authorized country names (e.g., Afghanistan, Iraq, etc.) as the periods of war only if the individual served in country. The applicant must submit supporting documentation to VA to have the highest rank and/or awards inscribed on the headstone or marker.