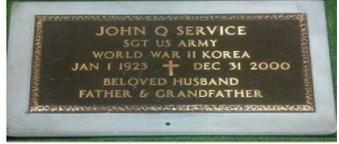

This grave marker is 24 inches long, 12 inches wide, with 3/4 inch rise. Weight is approximately 18 pounds. Anchor bolts, nuts and washers for fastening to a base are furnished with the marker. The concrete base or slab is not furnished by the Government, and some cemeteries may require a base or slab as part of the installation. VA will not pay for or reimburse for this cost. Additional inscription is limited to 27 characters (including spaces) up to two lines maximum.

## INSCRIPTION INFORMATION

MANDATORY ITEMS - Information in English about the decedent (provided by an authorized applicant). Such items are: Legal Name, Branch of Service, Year of Birth, Year of Death, and for State Veterans and National Cemeteries only, the section and grave number. Branches of Service include: U.S. Army (USA), U.S. Navy (USN), U.S. Air Force (USAF), U.S. Marine Corps (USMC), U.S. Coast Guard (USCG), U.S. Space Force (USSF), U.S. Army Air Forces (USAAF), Women's Army Auxiliary Corps (WAAC), U.S. Public Health Service (USPHS), National Oceanic & Atmospheric Administration (NOAA), Women's Air Force Service Pilots (WASP), and other organizations authorized for certain periods of time Different examples of inscription formats are illustrated above. More than one branch of service is permitted, subject to space availability. VA will inscribe the phrase "IN MEMORY OF" on all memorial headstones and markers, as required under 38 CFR 38.630(c).

**OPTIONAL ITEMS** - Information in English about the decedent (provided by an authorized applicant). Optional items are identified by bold blocks on this form. Periods of war includes active duty service during a recognized period of war and the individual does not have to serve in the actual place of war, e.g., Korea may be inscribed if the Veteran served during the Korean War period, even though the individual never served in the country. VA will inscribe authorized country names (e.g., Afghanistan, Iraq, etc.) as the periods of war only if the individual served in country. The applicant must submit supporting documentation to VA to have the highest rank and/or awards inscribed on the headstone or marker.