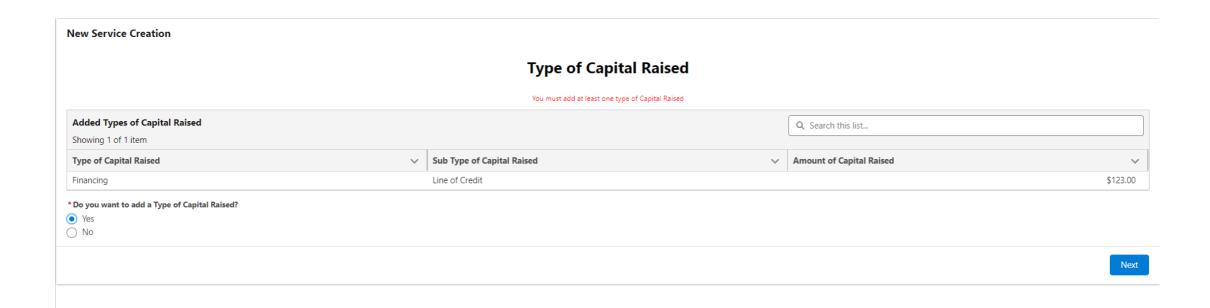

|       |
| Number of Attendees                                                                                      | 5     |
| 12                                                                                                       |       |

# Event/Outcome-Networking Events



# Event/Outcome-Capital Pitch-Awardee



# Event/Outcome-Capital Pitch-Another Entity

#### **New Service Creation**



# Event/Outcome-Capital Pitch-Another Entity

#### **New Service Creation**



# Event/Outcome- Capital Pitch

™ New Service

#### **New Service Creation**

#### You must add at least one Contact



Next

# Event/Outcome- Capital Raised



# Event Outcome- Capital Raised-Another Entity



# Event Outcome- Capital Raised





# Event Outcome- Capital Raised



# Event Outcome- Capital Raised



# **Business Scaled- Another Entity**



# Business Scaled- Another Entity



## **Business Formed- Awardee**



# Business Formed- Another Entity



### **Business Formed- Awardee**



# **Business Formed- Another Entity**



# **Business Formed- Another Entity**



### **New Service Review**



### **New Service Success**



rΚ

#### **New Service Creation**

#### Success

You have successfully created the new Technical Assistance Service record and set the status to Draft allowing you to continue to edit if needed. Once service is finished select the End Technical Assistance button on the record page.



## End Technical Assistance



## End Technical Assistance



### End Technical Assistance