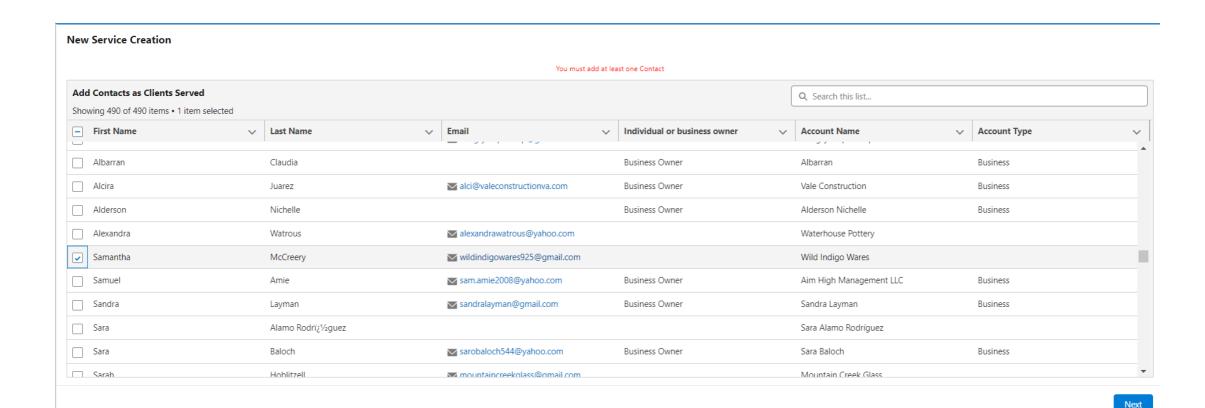

|       |

# Event/Outcome-Networking Events



# Event/Outcome-Capital Pitch-Awardee



# Event/Outcome-Capital Pitch-Another Entity

#### **New Service Creation**



# Event/Outcome-Capital Pitch-Another Entity

#### **New Service Creation**



# Event/Outcome- Capital Pitch

™ New Service

#### **New Service Creation**

#### You must add at least one Contact



Next

# Event/Outcome- Capital Raised



# Event Outcome- Capital Raised-Another Entity



# Event Outcome- Capital Raised





# Event Outcome- Capital Raised



# Event Outcome- Capital Raised



# **Business Scaled- Another Entity**



# Business Scaled- Another Entity



## **Business Formed- Awardee**



# Business Formed- Another Entity



### **Business Formed- Awardee**



# **Business Formed- Another Entity**



# **Business Formed- Another Entity**



### **New Service Review**



### **New Service Success**



rΚ

#### **New Service Creation**

#### Success

You have successfully created the new Technical Assistance Service record and set the status to Draft allowing you to continue to edit if needed. Once service is finished select the End Technical Assistance button on the record page.



## End Technical Assistance



## End Technical Assistance



### End Technical Assistance