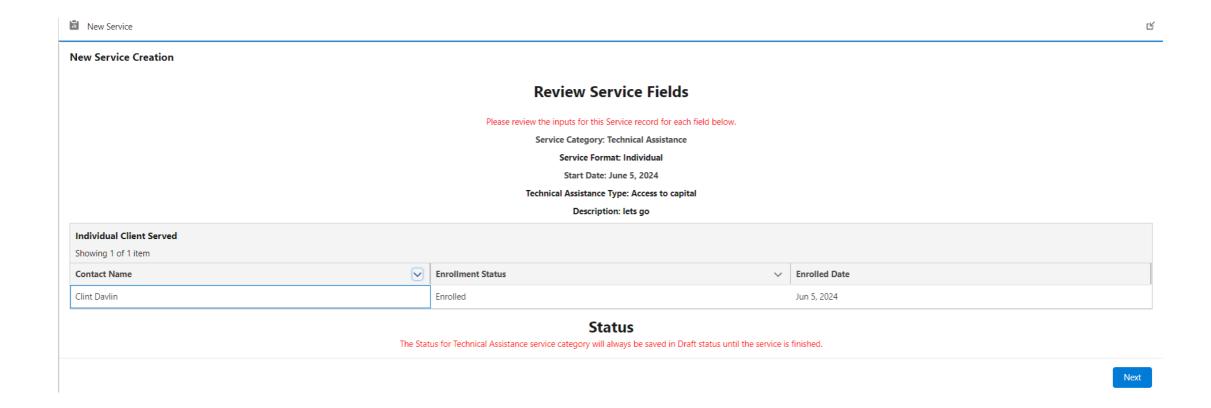

me-Capital Pitch-Awardee



# Event/Outcome-Capital Pitch-Another Entity

#### **New Service Creation**



# Event/Outcome-Capital Pitch-Another Entity

#### **New Service Creation**



# Event/Outcome- Capital Pitch

™ New Service

#### **New Service Creation**

#### You must add at least one Contact



Next

# Event/Outcome- Capital Raised



# Event Outcome- Capital Raised-Another Entity



# Event Outcome- Capital Raised





# Event Outcome- Capital Raised



# Event Outcome- Capital Raised



# **Business Scaled- Another Entity**



# Business Scaled- Another Entity



## **Business Formed- Awardee**



# Business Formed- Another Entity



### **Business Formed- Awardee**



# **Business Formed- Another Entity**



# **Business Formed- Another Entity**



### **New Service Review**



### **New Service Success**



rΚ

#### **New Service Creation**

#### Success

You have successfully created the new Technical Assistance Service record and set the status to Draft allowing you to continue to edit if needed. Once service is finished select the End Technical Assistance button on the record page.



## End Technical Assistance



## End Technical Assistance



### End Technical Assistance