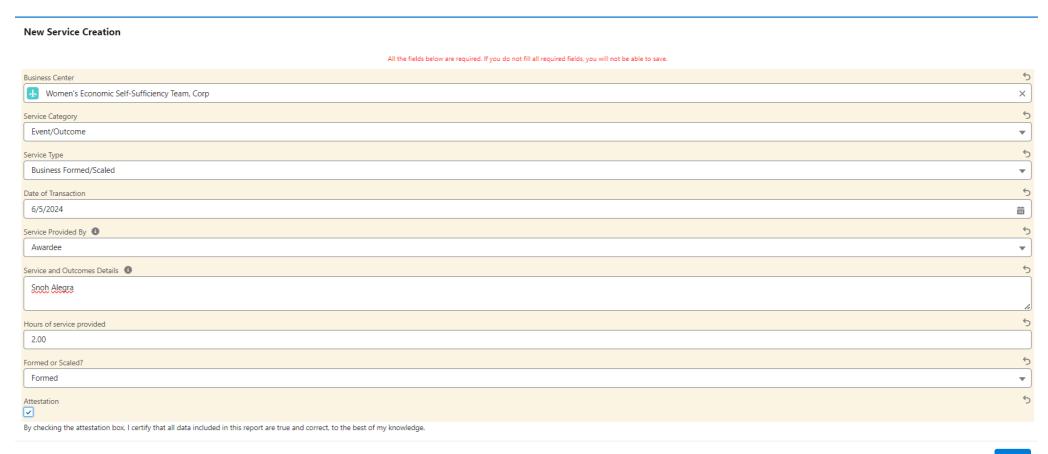

| 5     |
| 12                                                                                                       |       |

# Event/Outcome-Networking Events



# Event/Outcome-Capital Pitch-Awardee



# Event/Outcome-Capital Pitch-Another Entity

#### **New Service Creation**



# Event/Outcome-Capital Pitch-Another Entity

#### **New Service Creation**



# Event/Outcome- Capital Pitch

™ New Service

#### **New Service Creation**

#### You must add at least one Contact



Next

# Event/Outcome- Capital Raised



# Event Outcome- Capital Raised-Another Entity



# Event Outcome- Capital Raised





# Event Outcome- Capital Raised



# Event Outcome- Capital Raised



# **Business Scaled- Another Entity**



# Business Scaled- Another Entity



## **Business Formed- Awardee**



# Business Formed- Another Entity



### **Business Formed- Awardee**



# **Business Formed- Another Entity**



# **Business Formed- Another Entity**



### **New Service Review**



### **New Service Success**



rΚ

#### **New Service Creation**

#### Success

You have successfully created the new Technical Assistance Service record and set the status to Draft allowing you to continue to edit if needed. Once service is finished select the End Technical Assistance button on the record page.



## End Technical Assistance



## End Technical Assistance



### End Technical Assistance