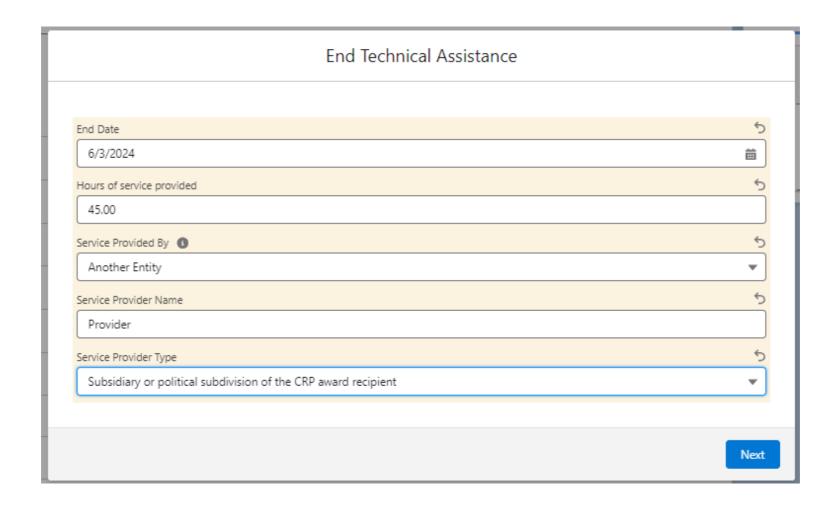

Another Entity



# Event Outcome- Capital Raised





# Event Outcome- Capital Raised



# Event Outcome- Capital Raised



# **Business Scaled- Another Entity**



# Business Scaled- Another Entity



## **Business Formed- Awardee**



# Business Formed- Another Entity



### **Business Formed- Awardee**



# **Business Formed- Another Entity**



# **Business Formed- Another Entity**



### **New Service Review**



### **New Service Success**



rΚ

#### **New Service Creation**

#### Success

You have successfully created the new Technical Assistance Service record and set the status to Draft allowing you to continue to edit if needed. Once service is finished select the End Technical Assistance button on the record page.



## End Technical Assistance



## End Technical Assistance



### End Technical Assistance