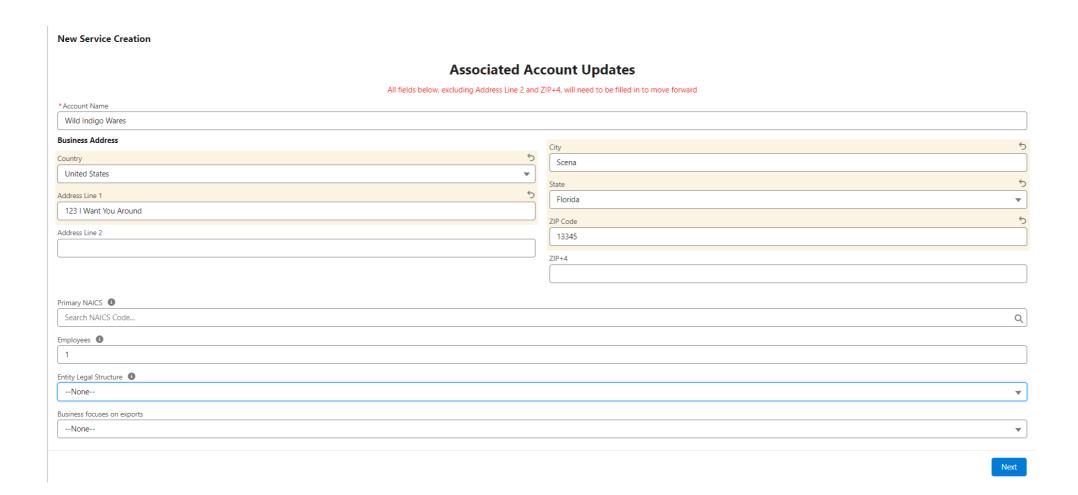

#### Account Creation

As you have indicated, the Contact is an Individual and a business has not yet been formed or scaled. You will only need to create a shell account for now. Once the Contact has formed or scaled a business the remaining Account fields will need to be filled in.