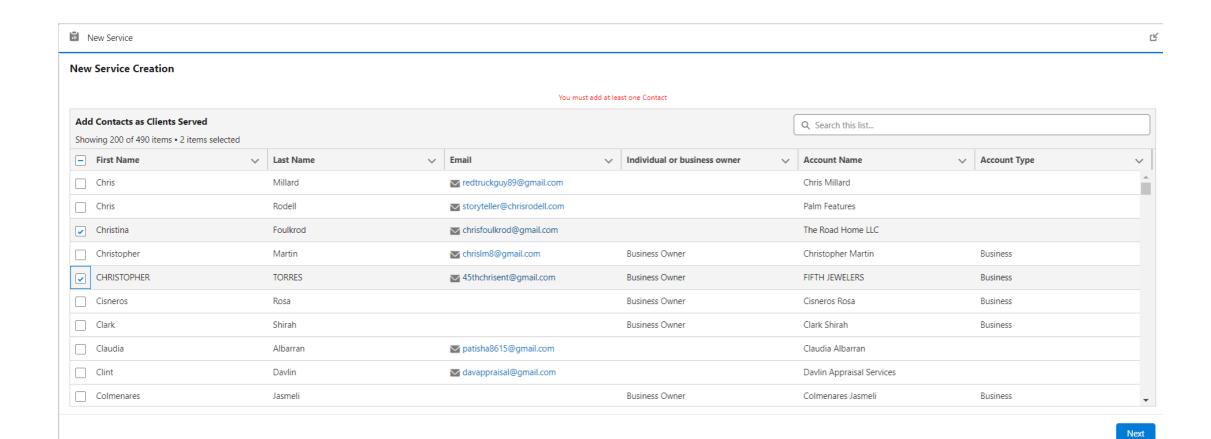

| 5     |
| 12                                                                                                       |       |

# Event/Outcome-Networking Events



# Event/Outcome-Capital Pitch-Awardee



# Event/Outcome-Capital Pitch-Another Entity

#### **New Service Creation**



# Event/Outcome-Capital Pitch-Another Entity

#### **New Service Creation**



# Event/Outcome- Capital Pitch

™ New Service

#### **New Service Creation**

#### You must add at least one Contact



Next

# Event/Outcome- Capital Raised



# Event Outcome- Capital Raised-Another Entity



# Event Outcome- Capital Raised





# Event Outcome- Capital Raised



# Event Outcome- Capital Raised



# **Business Scaled- Another Entity**



# Business Scaled- Another Entity



## **Business Formed- Awardee**



# Business Formed- Another Entity



### **Business Formed- Awardee**



# **Business Formed- Another Entity**



# **Business Formed- Another Entity**



### **New Service Review**



### **New Service Success**



rΚ

#### **New Service Creation**

#### Success

You have successfully created the new Technical Assistance Service record and set the status to Draft allowing you to continue to edit if needed. Once service is finished select the End Technical Assistance button on the record page.



## End Technical Assistance



## End Technical Assistance



### End Technical Assistance