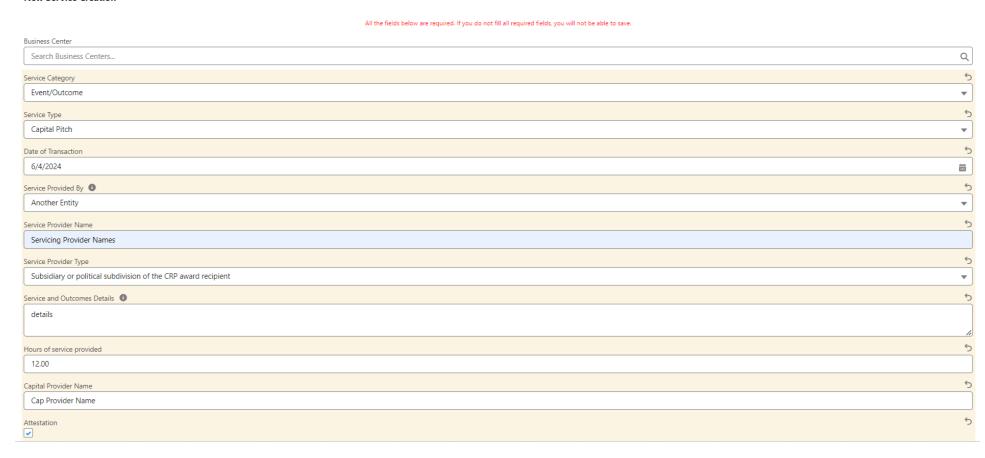

|       |
| Event Title                                                                                              | 5     |
| Titles and Events                                                                                        |       |
| Number of Attendees                                                                                      | 5     |
| 12                                                                                                       |       |

# Event/Outcome-Networking Events



# Event/Outcome-Capital Pitch-Awardee



# Event/Outcome-Capital Pitch-Another Entity

#### **New Service Creation**



# Event/Outcome-Capital Pitch-Another Entity

#### **New Service Creation**



# Event/Outcome- Capital Pitch

™ New Service

#### **New Service Creation**

#### You must add at least one Contact



Next

# Event/Outcome- Capital Raised



# Event Outcome- Capital Raised-Another Entity



# Event Outcome- Capital Raised





# Event Outcome- Capital Raised



# Event Outcome- Capital Raised



# **Business Scaled- Another Entity**



# Business Scaled- Another Entity



## **Business Formed- Awardee**



# Business Formed- Another Entity



### **Business Formed- Awardee**



# **Business Formed- Another Entity**



# **Business Formed- Another Entity**



### **New Service Review**



### **New Service Success**



rΚ

#### **New Service Creation**

#### Success

You have successfully created the new Technical Assistance Service record and set the status to Draft