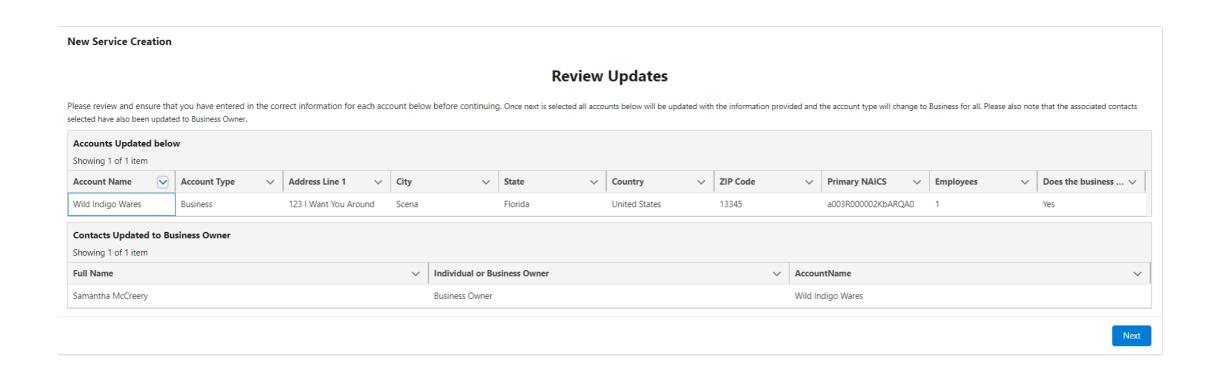

orking Events



# Event/Outcome-Capital Pitch-Awardee



# Event/Outcome-Capital Pitch-Another Entity

#### **New Service Creation**



# Event/Outcome-Capital Pitch-Another Entity

#### **New Service Creation**



# Event/Outcome- Capital Pitch

™ New Service

#### **New Service Creation**

#### You must add at least one Contact



Next

# Event/Outcome- Capital Raised



# Event Outcome- Capital Raised-Another Entity



# Event Outcome- Capital Raised





# Event Outcome- Capital Raised



# Event Outcome- Capital Raised



# **Business Scaled- Another Entity**



# Business Scaled- Another Entity



## **Business Formed- Awardee**



# Business Formed- Another Entity



### **Business Formed- Awardee**



# **Business Formed- Another Entity**



# **Business Formed- Another Entity**



### **New Service Review**



### **New Service Success**



rΚ

#### **New Service Creation**

#### Success

You have successfully created the new Technical Assistance Service record and set the status to Draft allowing you to continue to edit if needed. Once service is finished select the End Technical Assistance button on the record page.



## End Technical Assistance



## End Technical Assistance



### End Technical Assistance