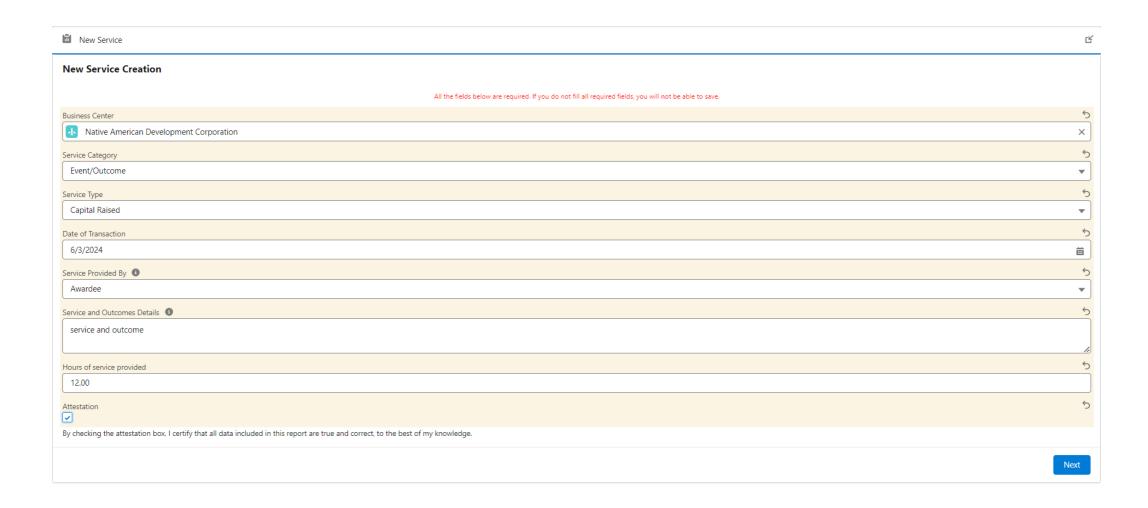

# Event/Outcome- Capital Raised

# Event Outcome- Capital Raised-Another Entity

# Event Outcome- Capital Raised