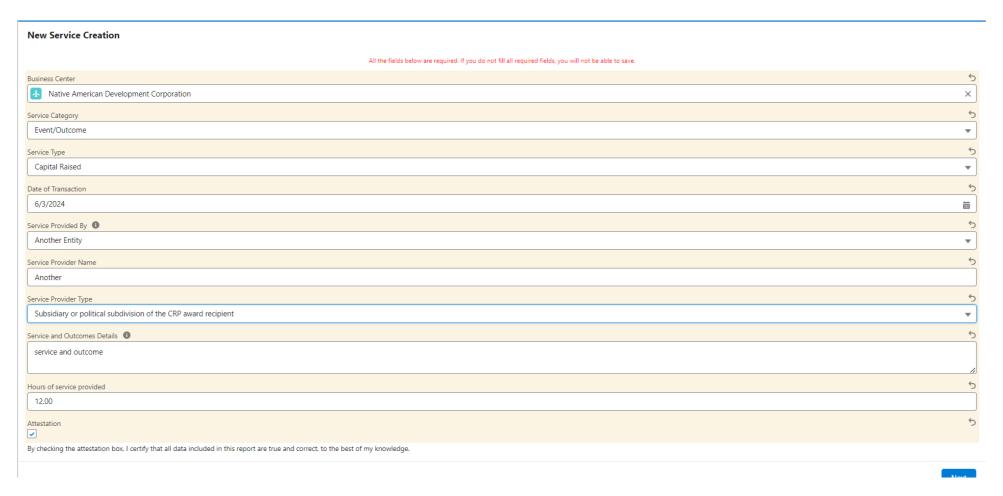

|
| Titles and Events                                                                                        |       |
| Number of Attendees                                                                                      | 5     |
| 12                                                                                                       |       |

# Event/Outcome-Networking Events



# Event/Outcome-Capital Pitch-Awardee



# Event/Outcome-Capital Pitch-Another Entity

#### **New Service Creation**



# Event/Outcome-Capital Pitch-Another Entity

#### **New Service Creation**



# Event/Outcome- Capital Pitch

™ New Service

#### **New Service Creation**

#### You must add at least one Contact



Next

# Event/Outcome- Capital Raised



# Event Outcome- Capital Raised-Another Entity



# Event Outcome- Capital Raised





# Event Outcome- Capital Raised



# Event Outcome- Capital Raised



# **Business Scaled- Another Entity**



# Business Scaled- Another Entity



## **Business Formed- Awardee**



# Business Formed- Another Entity



### **Business Formed- Awardee**



# **Business Formed- Another Entity**



# **Business Formed- Another Entity**



### **New Service Review**



### **New Service Success**



rΚ

#### **New Service Creation**

#### Success

You have successfully created the new Technical Assistance Service record and set the status to Draft allowing you to continue to edit if needed. Once service is finished select the End Technical Assistance button on the record page.



## End Technical Assistance



## End Technical Assistance



### End Techni