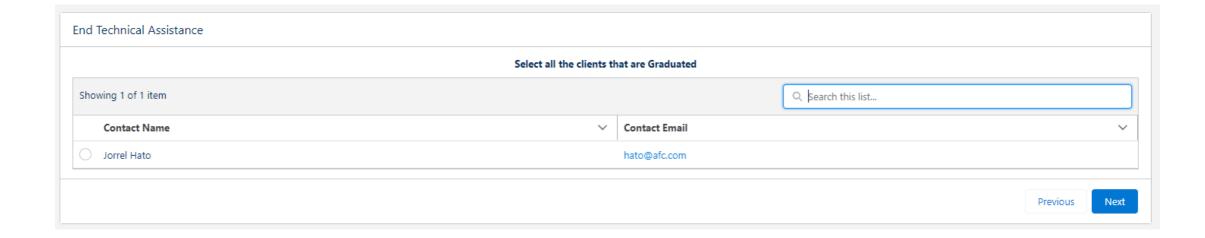

e- Capital Raised





# Event Outcome- Capital Raised



# Event Outcome- Capital Raised



# **Business Scaled- Another Entity**



# Business Scaled- Another Entity



## **Business Formed- Awardee**



# Business Formed- Another Entity



### **Business Formed- Awardee**



# **Business Formed- Another Entity**



# **Business Formed- Another Entity**



### **New Service Review**



### **New Service Success**



rΚ

#### **New Service Creation**

#### Success

You have successfully created the new Technical Assistance Service record and set the status to Draft allowing you to continue to edit if needed. Once service is finished select the End Technical Assistance button on the record page.



## End Technical Assistance



## End Technical Assistance



### End Technical Assistance