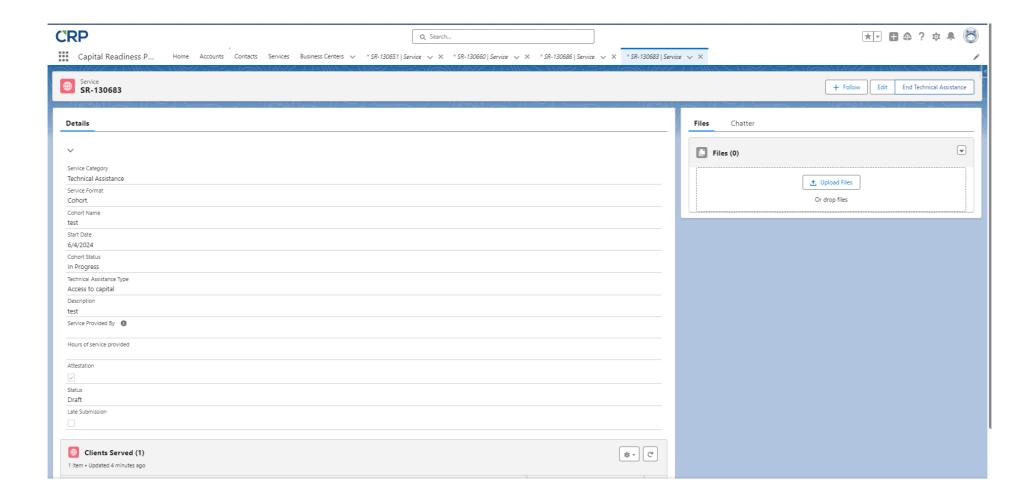

Event Outcome- Capital Raised-Another Entity



# Event Outcome- Capital Raised





# Event Outcome- Capital Raised



# Event Outcome- Capital Raised



# **Business Scaled- Another Entity**



# Business Scaled- Another Entity



## **Business Formed- Awardee**



# Business Formed- Another Entity



### **Business Formed- Awardee**



# **Business Formed- Another Entity**



# **Business Formed- Another Entity**



### **New Service Review**



### **New Service Success**



rΚ

#### **New Service Creation**

#### Success

You have successfully created the new Technical Assistance Service record and set the status to Draft allowing you to continue to edit if needed. Once service is finished select the End Technical Assistance button on the record page.



## End Technical Assistance



## End Technical Assistance



### End Technical Assistance