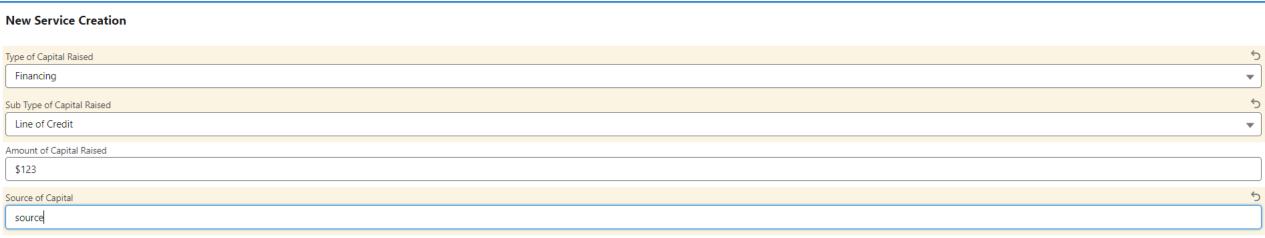

|       |
| Number of Attendees                                                                                      | 5     |
| 12                                                                                                       |       |

# Event/Outcome-Networking Events



# Event/Outcome-Capital Pitch-Awardee



# Event/Outcome-Capital Pitch-Another Entity

#### **New Service Creation**



# Event/Outcome-Capital Pitch-Another Entity

#### **New Service Creation**



# Event/Outcome- Capital Pitch

™ New Service

#### **New Service Creation**

#### You must add at least one Contact



Next

# Event/Outcome- Capital Raised



# Event Outcome- Capital Raised-Another Entity



# Event Outcome- Capital Raised





# Event Outcome- Capital Raised



# Event Outcome- Capital Raised



# **Business Scaled- Another Entity**



# Business Scaled- Another Entity



## **Business Formed- Awardee**



# Business Formed- Another Entity



### **Business Formed- Awardee**



# **Business Formed- Another Entity**



# **Business Formed- Another Entity**



### **New Service Review**



### **New Service Success**



rΚ

#### **New Service Creation**

#### Success

You have successfully created the new Technical Assistance Service record and set the status to Draft allowing you to continue to edit if needed. Once service is finished select the End Technical Assistance button on the record page.



## End Technical Assistance



## End Technical Assistance



### End Technical Assistance