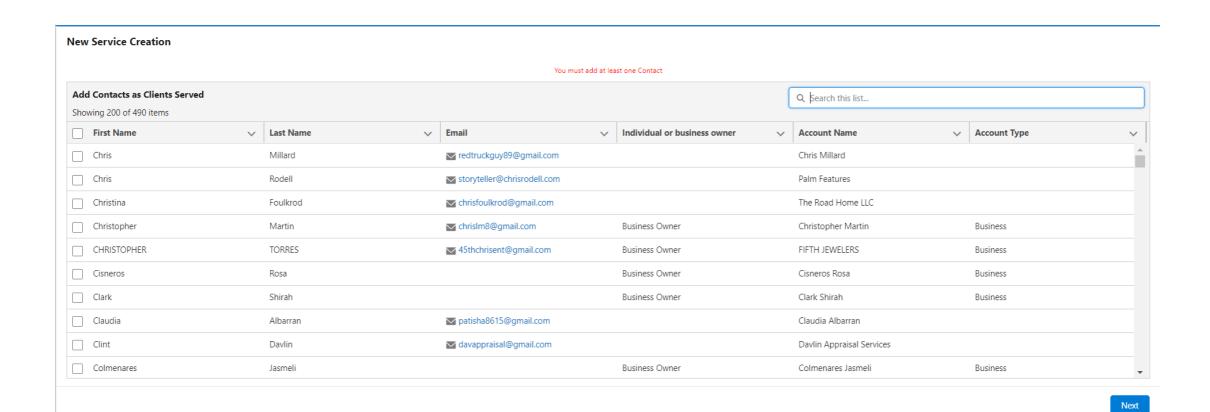

|       |
| Number of Attendees                                                                                      | 5     |
| 12                                                                                                       |       |

# Event/Outcome-Networking Events



# Event/Outcome-Capital Pitch-Awardee



# Event/Outcome-Capital Pitch-Another Entity

#### **New Service Creation**



# Event/Outcome-Capital Pitch-Another Entity

#### **New Service Creation**



# Event/Outcome- Capital Pitch

™ New Service

#### **New Service Creation**

#### You must add at least one Contact



Next

# Event/Outcome- Capital Raised



# Event Outcome- Capital Raised-Another Entity



# Event Outcome- Capital Raised





# Event Outcome- Capital Raised



# Event Outcome- Capital Raised



# **Business Scaled- Another Entity**



# Business Scaled- Another Entity



## **Business Formed- Awardee**



# Business Formed- Another Entity



### **Business Formed- Awardee**



# **Business Formed- Another Entity**



# **Business Formed- Another Entity**



### **New Service Review**



### **New Service Success**



rΚ

#### **New Service Creation**

#### Success

You have successfully created the new Technical Assistance Service record and set the status to Draft allowing you to continue to edit if needed. Once service is finished select the End Technical Assistance button on the record page.



## End Technical Assistance



## End Technical Assistance



### End Technical Assistance