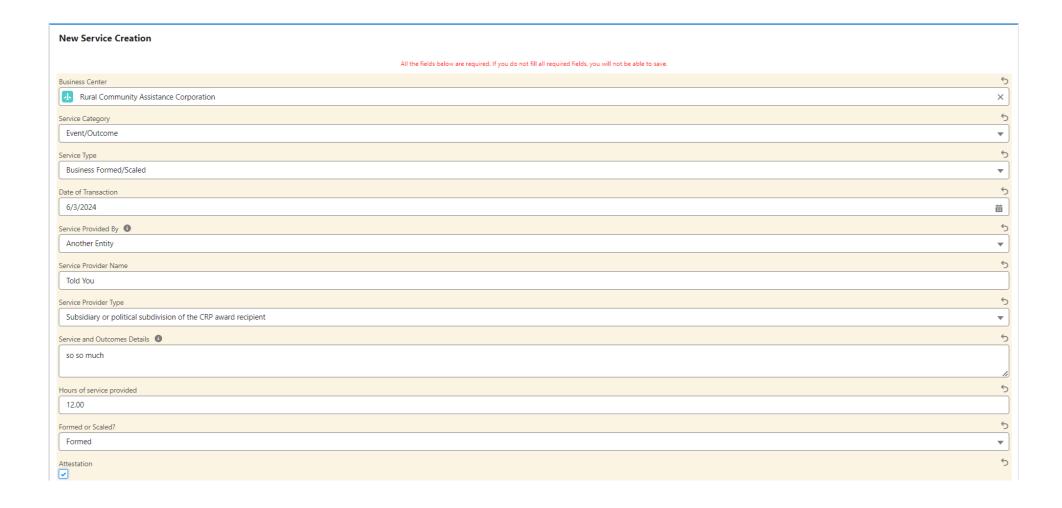

|       |

# Event/Outcome-Networking Events



# Event/Outcome-Capital Pitch-Awardee



# Event/Outcome-Capital Pitch-Another Entity

#### **New Service Creation**



# Event/Outcome-Capital Pitch-Another Entity

#### **New Service Creation**



# Event/Outcome- Capital Pitch

™ New Service

#### **New Service Creation**

#### You must add at least one Contact



Next

# Event/Outcome- Capital Raised



# Event Outcome- Capital Raised-Another Entity



# Event Outcome- Capital Raised





# Event Outcome- Capital Raised



# Event Outcome- Capital Raised



# **Business Scaled- Another Entity**



# Business Scaled- Another Entity



## **Business Formed- Awardee**



# Business Formed- Another Entity



### **Business Formed- Awardee**



# **Business Formed- Another Entity**



# **Business Formed- Another Entity**



### **New Service Review**



### **New Service Success**



rΚ

#### **New Service Creation**

#### Success

You have successfully created the new Technical Assistance Service record and set the status to Draft allowing you to continue to edit if needed. Once service is finished select the End Technical Assistance button on the record page.



## End Technical Assistance



## End Technical Assistance



### End Technical Assistance