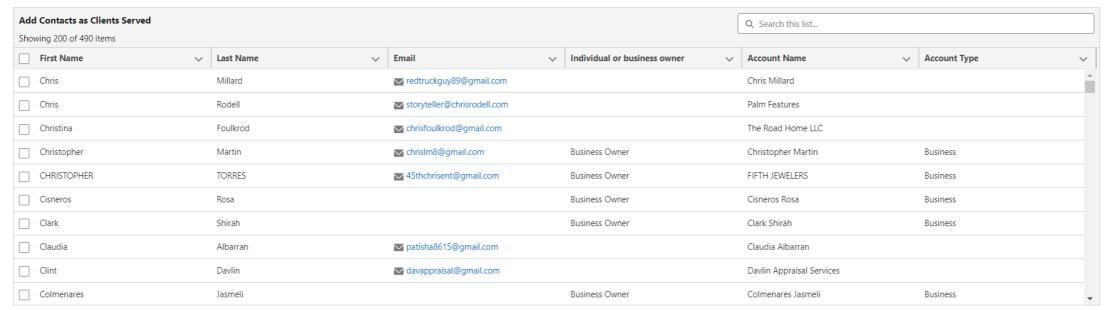

| 5     |
| Titles and Events                                                                                        |       |
| Number of Attendees                                                                                      | 5     |
| 12                                                                                                       |       |

# Event/Outcome-Networking Events



# Event/Outcome-Capital Pitch-Awardee



# Event/Outcome-Capital Pitch-Another Entity

#### **New Service Creation**



# Event/Outcome-Capital Pitch-Another Entity

#### **New Service Creation**



# Event/Outcome- Capital Pitch

™ New Service

#### **New Service Creation**

#### You must add at least one Contact



Next

# Event/Outcome- Capital Raised



# Event Outcome- Capital Raised-Another Entity



# Event Outcome- Capital Raised





# Event Outcome- Capital Raised



# Event Outcome- Capital Raised



# **Business Scaled- Another Entity**



# Business Scaled- Another Entity



## **Business Formed- Awardee**



# Business Formed- Another Entity



### **Business Formed- Awardee**



# **Business Formed- Another Entity**



# **Business Formed- Another Entity**



### **New Service Review**



### **New Service Success**



rΚ

#### **New Service Creation**

#### Success

You have successfully created the new Technical Assistance Service record and set the status to Draft allowing you to continue to edit if needed. Once service is finished select the End Technical Assistance button on the r