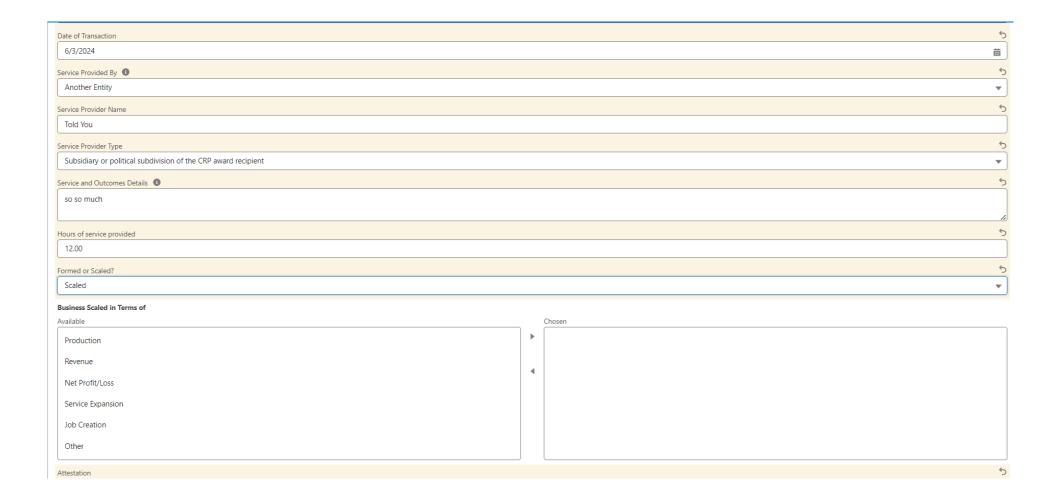

| 5     |
| 12                                                                                                       |       |

# Event/Outcome-Networking Events



# Event/Outcome-Capital Pitch-Awardee



# Event/Outcome-Capital Pitch-Another Entity

#### **New Service Creation**



# Event/Outcome-Capital Pitch-Another Entity

#### **New Service Creation**



# Event/Outcome- Capital Pitch

™ New Service

#### **New Service Creation**

#### You must add at least one Contact



Next

# Event/Outcome- Capital Raised



# Event Outcome- Capital Raised-Another Entity



# Event Outcome- Capital Raised





# Event Outcome- Capital Raised



# Event Outcome- Capital Raised



# **Business Scaled- Another Entity**



# Business Scaled- Another Entity



## **Business Formed- Awardee**



# Business Formed- Another Entity



### **Business Formed- Awardee**



# **Business Formed- Another Entity**



# **Business Formed- Another Entity**



### **New Service Review**



### **New Service Success**



rΚ

#### **New Service Creation**

#### Success

You have successfully created the new Technical Assistance Service record and set the status to Draft allowing you to continue to edit if needed. Once service is finished select the End Technical Assistance button on the record page.



## End Technical Assistance



## End Technical Assistance



### End Technical Assistance