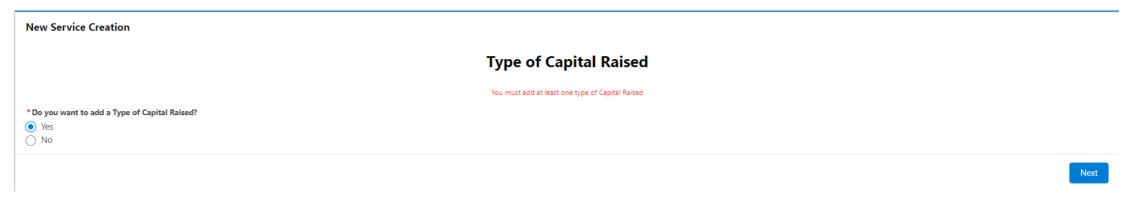

|       |
| Number of Attendees                                                                                      | 5     |
| 12                                                                                                       |       |

# Event/Outcome-Networking Events



# Event/Outcome-Capital Pitch-Awardee



# Event/Outcome-Capital Pitch-Another Entity

#### **New Service Creation**



# Event/Outcome-Capital Pitch-Another Entity

#### **New Service Creation**



# Event/Outcome- Capital Pitch

™ New Service

#### **New Service Creation**

#### You must add at least one Contact



Next

# Event/Outcome- Capital Raised



# Event Outcome- Capital Raised-Another Entity



# Event Outcome- Capital Raised





# Event Outcome- Capital Raised



# Event Outcome- Capital Raised



# **Business Scaled- Another Entity**



# Business Scaled- Another Entity



## **Business Formed- Awardee**



# Business Formed- Another Entity



### **Business Formed- Awardee**



# **Business Formed- Another Entity**



# **Business Formed- Another Entity**



### **New Service Review**



### **New Service Success**



rΚ

#### **New Service Creation**

#### Success

You have successfully created the new Technical Assistance Service record and set the status to Draft allowing you to continue to edit if needed. Once service is finished select the End Technical Assistance button on the record page.



## End Technical Assistance



## End Technical Assistance



### End Technical Assistance