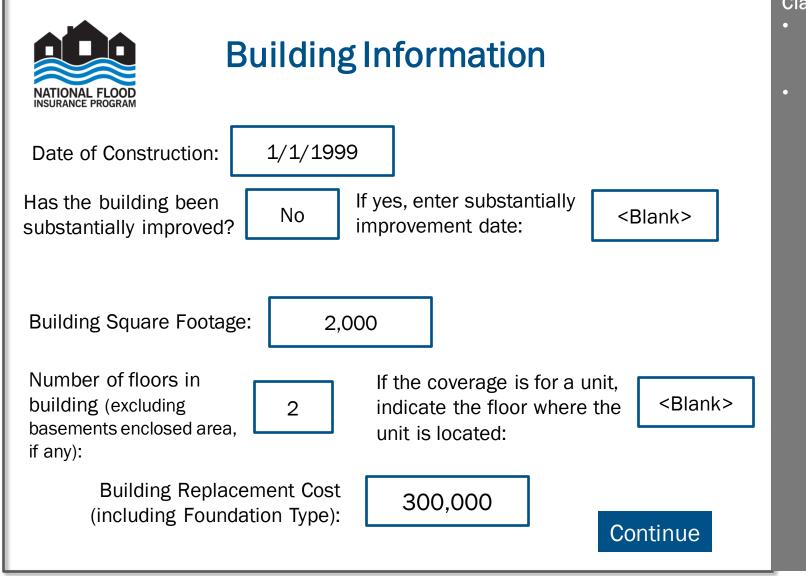

## Clarifying Comments

- 'If yes, enter substantially improvement date' is only answered if prior question is 'Yes'
- 'If coverage is for unit, indicate the floor where the unit is located' is only answered if Building Occupancy is Residential Unit or Non-Residential Unit.