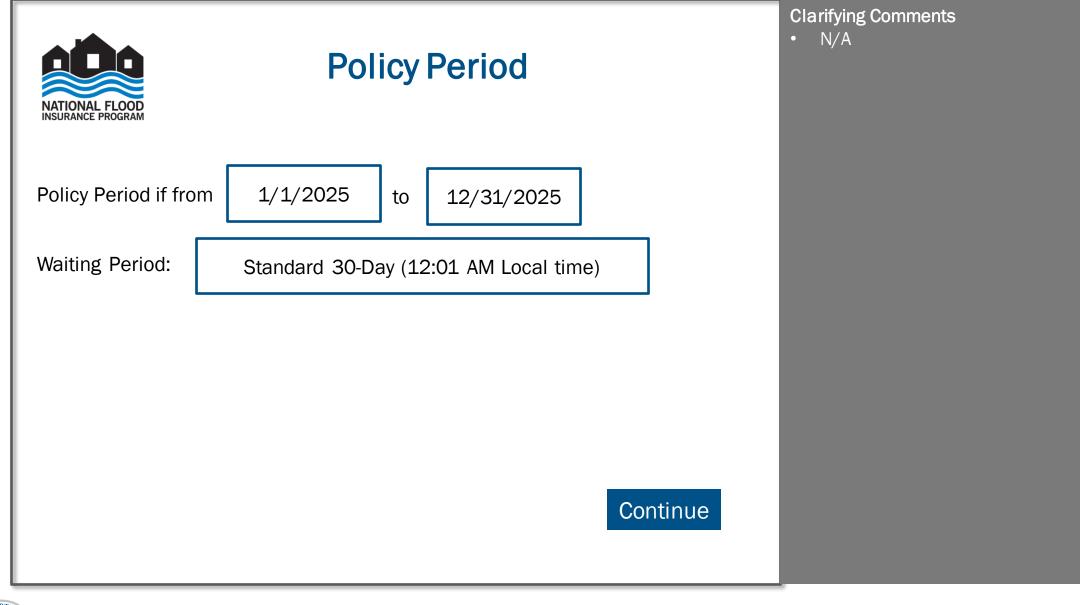

## **Digital Quote Experience**



























7



## Clarifying Comments

- 'If yes, enter substantially improvement date' is only answered if prior question is 'Yes'
- 'If coverage is for unit, indicate the floor where the unit is located' is only answered if Building Occupancy is Residential Unit or Non-Residential Unit.





## **Building Information**

| Is the building eligible for machinery & equipment No                                            |  |  |  |  |
|--------------------------------------------------------------------------------------------------|--|--|--|--|
| Is the enclosure/crawlspace constructed with proper<br>flood openings or engineered openings? No |  |  |  |  |
| Is the building properly floodproofed? No                                                        |  |  |  |  |
| Elevation Informatio