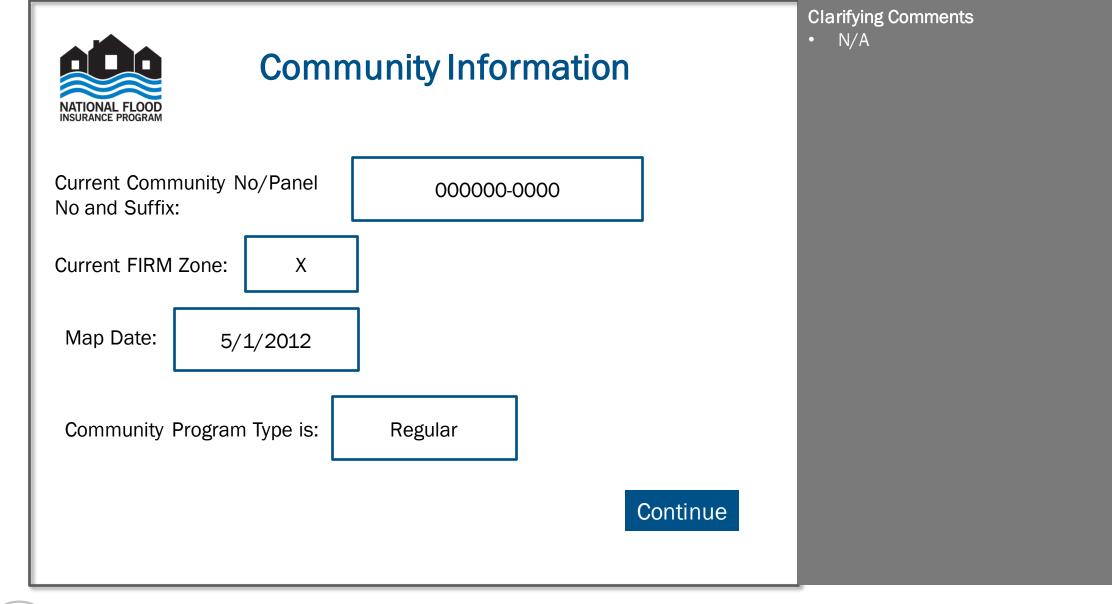

## **Digital Quote Experience**



























7



## Clarifying Comments

- 'If yes, enter substantially improvement date' is only answered if prior question is 'Yes'
- 'If coverage is for unit, indicate the floor where the unit is located' is only answered if Building Occupancy is Residential Unit or Non-Residential Unit.





## **Building Information**

| Is the building eligible for machinery & equipment No                                            |  |  |  |  |
|--------------------------------------------------------------------------------------------------|--|--|--|--|
| Is the enclosure/crawlspace constructed with proper<br>flood openings or engineered openings? No |  |  |  |  |
| Is the building properly floodproofed? No                                                        |  |  |  |  |
| Elevation Inform