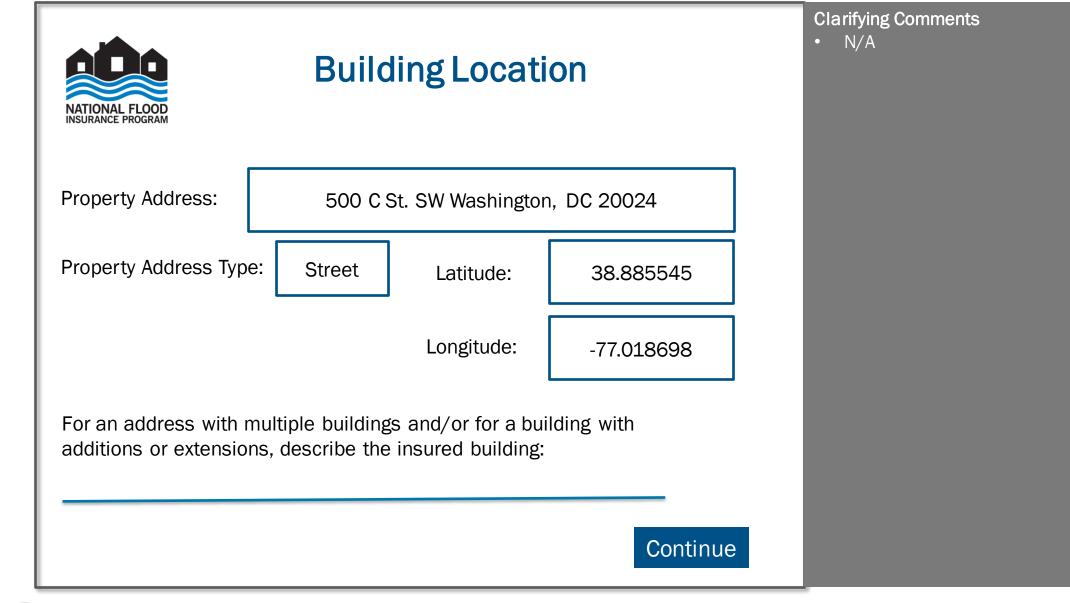

## **Digital Quote Experience**



























7



## Clarifying Comments

- 'If yes, enter substantially improvement date' is only answered if prior question is 'Yes'
- 'If coverage is for unit, indicate the floor where the unit is located' is only answered if Building Occupancy is Residential Unit or Non-Residential Unit.





## **Building Information**

| Is the building eligible for machinery & equipment No                                            |  |  |  |  |
|--------------------------------------------------------------------------------------------------|--|--|--|--|
| Is the enclosure/crawlspace constructed with proper<br>flood openings or engineered openings? No |  |  |  |  |
| Is the building properly floodproofed? No                                                        |  |  |  |  |
| Elevatio