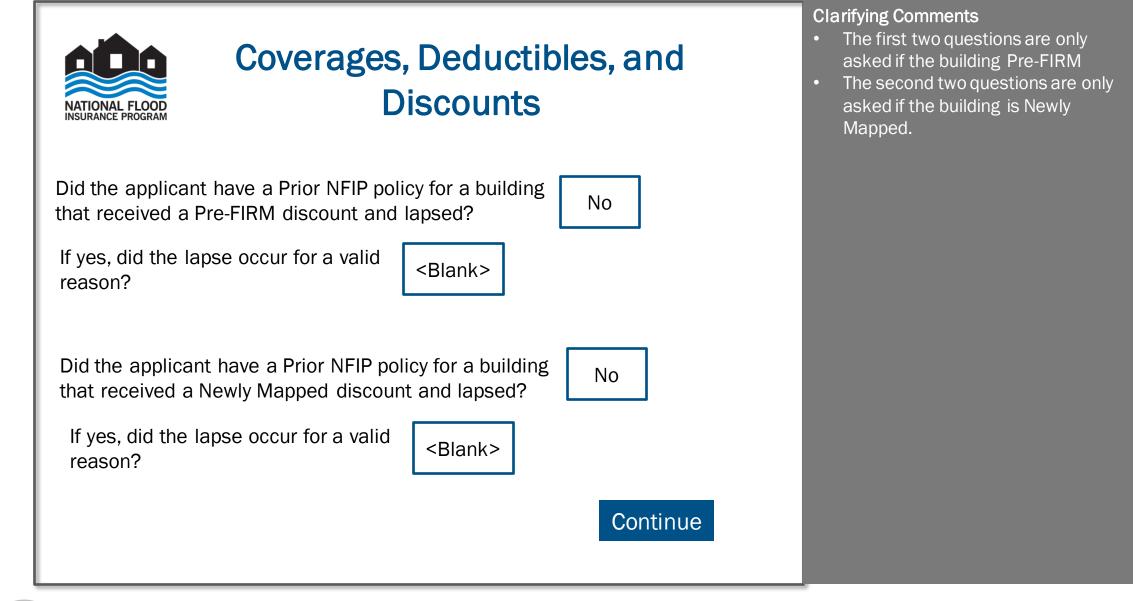

## Clarifying Comments

- 'If yes, enter substantially improvement date' is only answered if prior question is 'Yes'
- 'If coverage is for unit, indicate the floor where the unit is located' is only answered if Building Occupancy is Residential Unit or Non-Residential Unit.