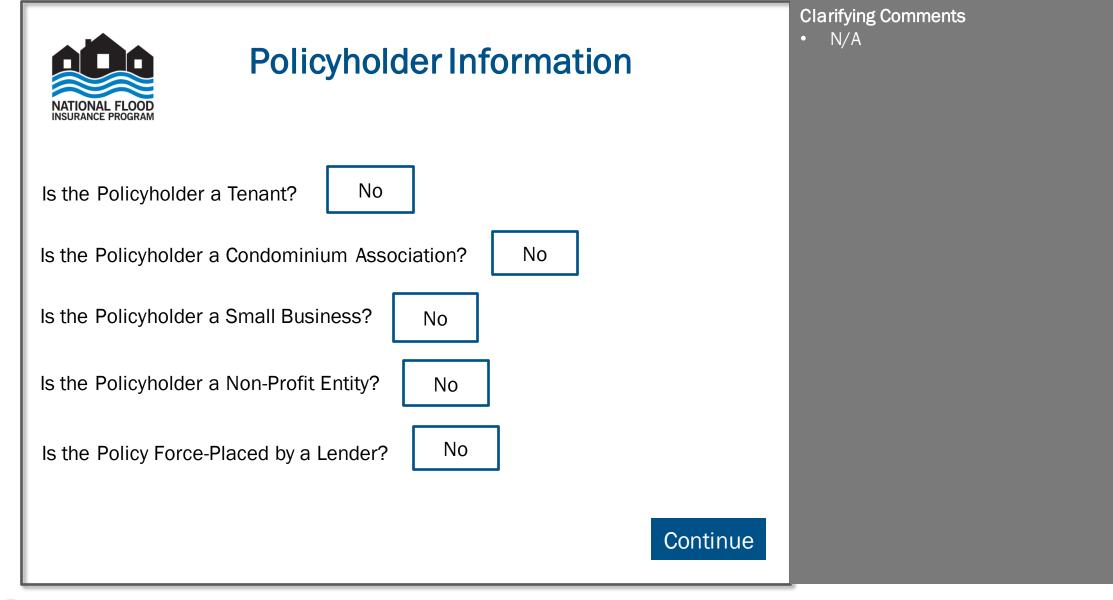

------------------------------------|--|--|--|--|
| Is the enclosure/crawlspace constructed with proper<br>flood openings or engineered openings? No |  |  |  |  |
| Is the building properly floodproofed? No                                                        |  |  |  |  |
| Elevation Information                                                                            |  |  |  |  |
| Building Diagram Number: 1 Lowest Floor Elevation (in feet): 30                                  |  |  |  |  |
| Elevation (in feet): 25 First Floor Height (in feet): 5                                          |  |  |  |  |
| Continue                                                                                         |  |  |  |  |



Clarifying Comments

Elevation Information is optional.

















Clarifying CommentsN/A





| Building Information                                                                                 | <ul> <li>Clarifying Comments</li> <li>'Number of Elevators' only required<br/>when Building Occupancy is<br/>Residential Condominium Building</li> <li>'If Manufactured/Mobile Home or<br/>Building provide id number'<br/>question is only required when</li> </ul> |
|------------------------------------------------------------------------------------------------------|----------------------------------------------------------------------------------------------------------------------------------------------------------------------------------------------------------------------------------------------------------------------|
| Number of Elevators: <blank></