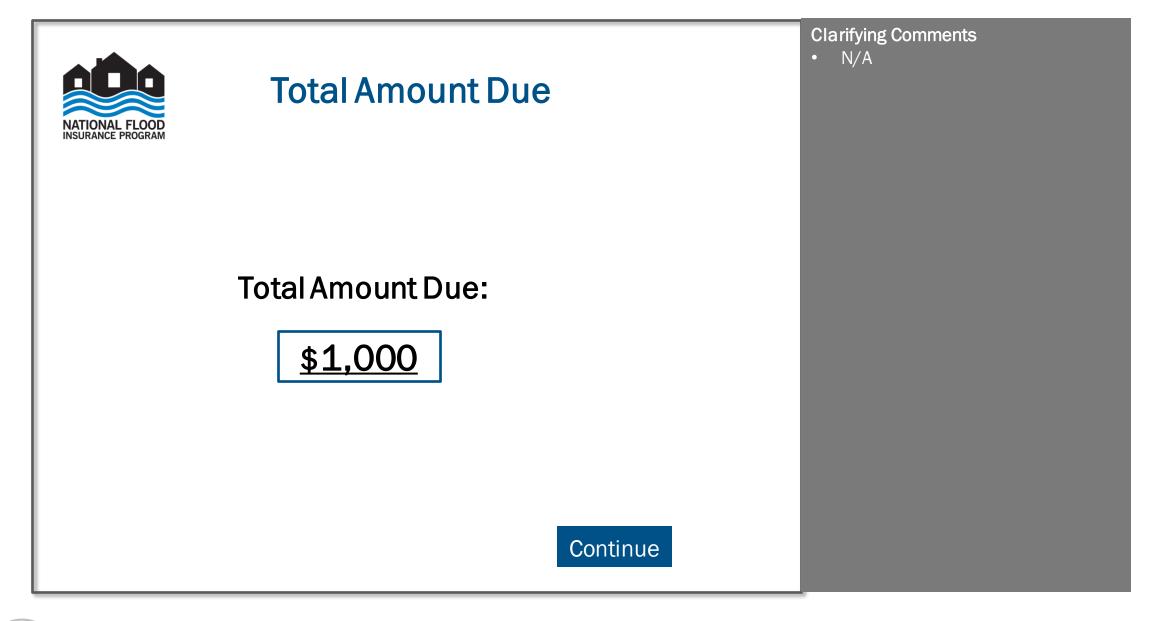

----------------------------------------|--|--|--|--|
| Is the enclosure/crawlspace constructed with proper<br>flood openings or engineered openings? No |  |  |  |  |
| Is the building properly floodproofed? No                                                        |  |  |  |  |
| Elevation Information                                                                            |  |  |  |  |
| Building Diagram Number: 1 Lowest Floor Elevation (in feet): 30                                  |  |  |  |  |
| Elevation (in feet): 25 First Floor Height (in feet): 5                                          |  |  |  |  |
| Continue                                                                                         |  |  |  |  |



Clarifying Comments

Elevation Information is optional.

















Clarifying CommentsN/A





| Building Information                                                                                 | <ul> <li>Clarifying Comments</li> <li>'Number of Elevators' only required<br/>when Building Occupancy is<br/>Residential Condominium Building</li> <li>'If Manufactured/Mobile Home or<br/>Building provide id number'<br/>question is only required when</li> </ul> |
|------------------------------------------------------------------------------------------------------|----------------------------------------------------------------------------------------------------------------------------------------------------------------------------------------------------------------------------------------------------------------------|
| Number of Elevators: <blan