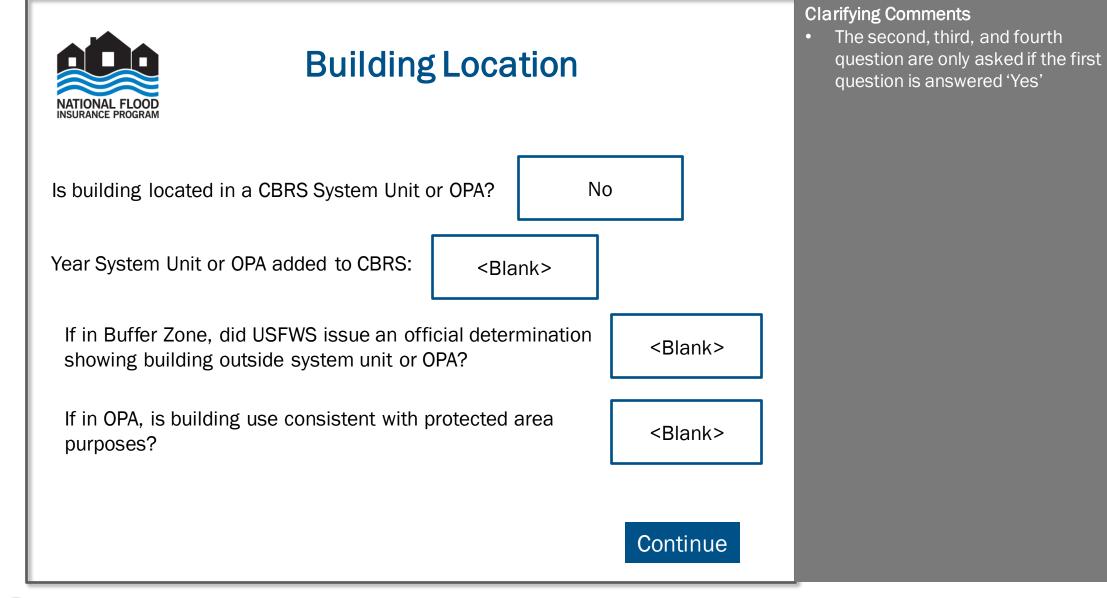

## Clarifying Comments

- 'If yes, enter substantially improvement date' is only answered if prior question is 'Yes'
- 'If coverage is for unit, indicate the floor where the unit is located' is only answered if Building Occupancy is Residential Unit or Non-Residential Unit.