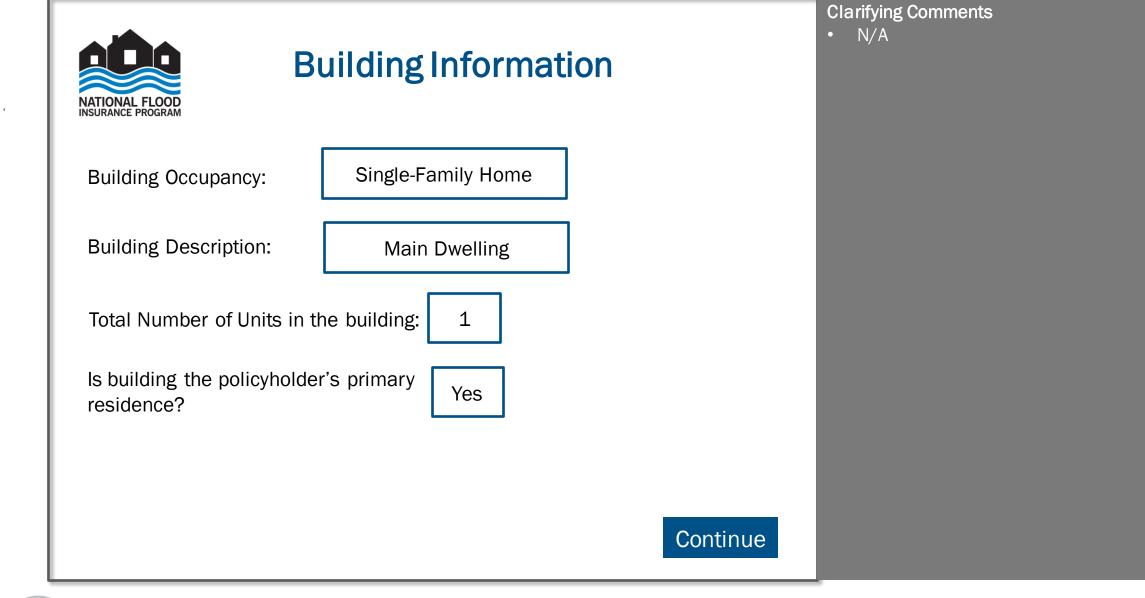

## **Digital Quote Experience**



























7



## Clarifying Comments

- 'If yes, enter substantially improvement date' is only answered if prior question is 'Yes'
- 'If coverage is for unit, indicate the floor where the unit is located' is only answered if Building Occupancy is Residential Unit or Non-Residential Unit.





## **Building Information**

| Is the building eligible for machinery & equipment No                                            |  |  |  |  |
|--------------------------------------------------------------------------------------------------|--|--|--|--|
| Is the enclosure/crawlspace constructed with proper<br>flood openings or engineered openings? No |  |  |  |  |
| Is the building properly floodproofed? No                                                        |  |  |  |  |
| Elevation Information