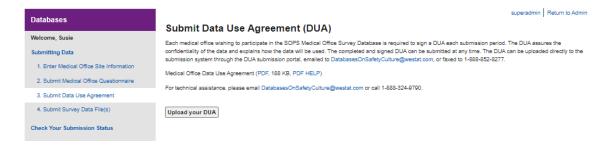

# Attachment G: Example Screenshots of Medical Office Survey on Patient Safety Culture Data Submission Website Information Collection

Figure 1: Submit Data Use Agreement (DUA) and Link DUA to Medical Office(s)