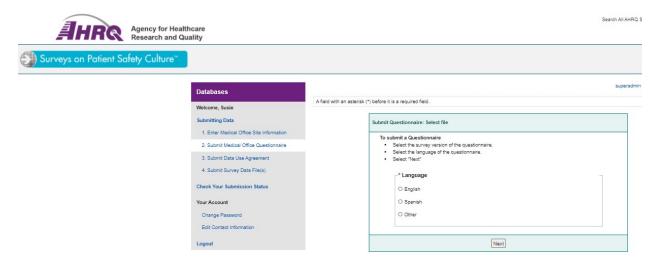

Figure 2: Submit Questionnaire and Link Questionnaire to Medical Office(s), continued