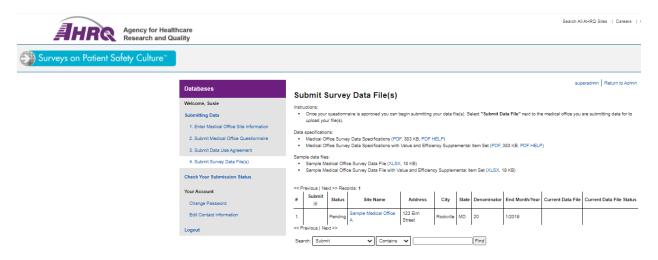

se Agreement (DUA) and Link DUA to Medical Office(s)



Search All AHRQ Sites | Careers | Co





## AHRQ Medical Office Survey on Patient Safety Culture Comparative Database, Supporting Statement B

### Attachment G: Example Screenshots of Medical Office Survey on Patient Safety Culture Data Submission Website Information Collection

Figure 2: Submit Questionnaire and Link Questionnaire to Medical Office(s)



Figure 2: Submit Questionnaire and Link Questionnaire to Medical Office(s), continued



## AHRQ Medical Office Survey on Patient Safety Culture Comparative Database, Supporting Statement B

Attachment G: Example Screenshots of Medical Office Survey on Patient Safety Culture Data Submission Website Information Collection

Figure 3: Upload Data for Each Participating Medical Office