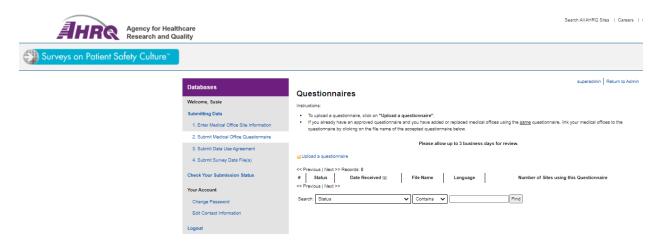

### Attachment G: Example Screenshots of Medical Office Survey on Patient Safety Culture Data Submission Website Information Collection

Figure 2: Submit Questionnaire and Link Questionnaire to Medical Office(s)