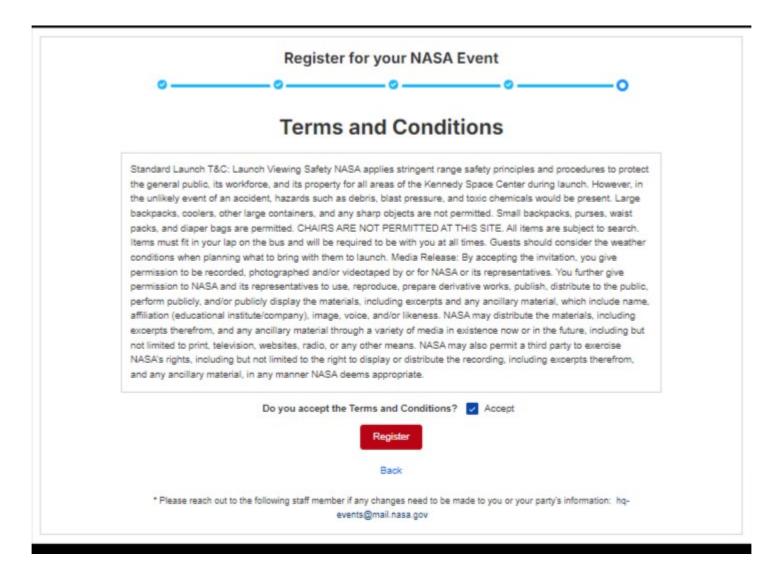

### Profile Setup

All fields marked with an asterisk (\*) are required. Once each section has been saved with all required fields, refresh the page prior to navigating to the Home screen. Editing these fields will update your information for future Events. Changes here will not change your information on previously attended or registered for events.

| $\sim$ | Contact | Information |
|--------|---------|-------------|
|--------|---------|-------------|

| Salutation          | / | First Name<br>Taylor             | / |
|---------------------|---|----------------------------------|---|
| Last Name<br>Sulkes | / | Email<br>taylor.sulkes@gmail.com | / |
| Business Phone      | / | Courtesy Copy Email              | / |

#### ✓ General Information

| Citizen Status<br>United States Citizen | Country of Origin          | / |
|-----------------------------------------|----------------------------|---|
| Dual Citizenship 🕚                      | Salutation                 | 1 |
| Title<br>Student                        | Company                    | / |
| Sirthdate                               | State of Residence         | / |
| Drivers Lioense                         | Green Card Holder          | / |
| Green Card Number                       | Green Card Expiration Date | / |
| Passport Country of Issuance            | Passport Number            | / |
| Passport Issue Date                     | Passport Expiration Date   | / |
| /isa Number                             | Visa Status                | , |
| /isa Expiration Date                    | PIV Badge Holder           | , |

#### Demographic Information

| Gender         |   | Race              |   |
|----------------|---|-------------------|---|
|                | / |                   | 1 |
| Ethnicity      |   | Disability Status |   |
|                | / |                   | / |
| Veteran Status |   |                   |   |
|                | / |                   |   |

Completion of your Demographic Information is voluntary. No selection decisions are made based on the information provided, nor is this information viewable by anyone else. If you choose not to provide this information, select the 'Do not wish to provide' option for each item that you choose not to report on.

Click here for additional information about the collection of Demographic Information.

| Event Details                                                                                                                                                                                                                                                                                                | R                                   | Register for your NASA Event                                                                                           |
|--------------------------------------------------------------------------------------------------------------------------------------------------------------------------------------------------------------------------------------------------------------------------------------------------------------|-------------------------------------|------------------------------------------------------------------------------------------------------------------------|
| Main Event<br>Crew-9 Launch                                                                                                                                                                                                                                                                                  | 0                                   | 0 0 0                                                                                                                  |
| Mission Description<br>NASA's ninth rotational mission of a SpaceX Falcon 9 rocket and<br>Dragon spacecraft will carry NASA astronauts Zena Cardman,<br>commander; Nick Hague, pilot; and Stephanie Wilson, mission<br>specialist; along with Roscosmos cosmonaut Alexander<br>Gorbunov, mission specialist. |                                     | Guests*<br>below to confirm who will attend on the following pages.<br>the decline button below to decline.            |
| Main Event Date/Time<br>2024-09-24                                                                                                                                                                                                                                                                           | Primary Guest                       |                                                                                                                        |
| Main Event's Time Zone<br>Eastern Standard Time (EST); UTC -5                                                                                                                                                                                                                                                | First Name<br>Taylor                | Last Name<br>Sulkes                                                                                                    |
| Event Location<br>Kennedy Space Center                                                                                                                                                                                                                                                                       | Secondary Guest 1                   |                                                                                                                        |
| Event/Guest Information                                                                                                                                                                                                                                                                                      | First Name                          | Last Name                                                                                                              |
| Guests are responsible for providing their own travel<br>accommodations and transportation to the check-in and/or bus<br>boarding location. When making travel plans, keep in mind the<br>tentative nature of launches. The launch date is subject to<br>change due to various factors.                      | Zander                              | Continue                                                                                                               |
|                                                                                                                                                                                                                                                                                                              | * Please reach out to the following | Decline<br>staff member if any changes need to be made to you or your party's information: hq-<br>events@mail.nasa.gov |