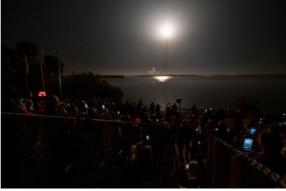

# Example email directing guest to the portal (@ RSVP Here)

You are cordially invited to attend the launch of GOES-U from Kennedy Space Center in Florida scheduled for no earlier than Tuesday, April 30, 2024. The two-hour launch window will open at 5:10 p.m. EDT.

Please do not forward this message, as this information is specific to you and your guest(s). Your RSVP will ensure that you and your previously submitted guest(s) have an opportunity to view the GOES-U Launch. Please RSVP by Thursday, April 11, 2024 at 12:00 AM EDT.