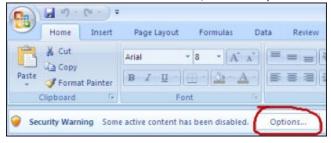

## PLEASE ENABLE MACROS

You must enable macros to use this workbook.

For Excel versions 2003 and older, just click the Enable Macros button on the Security Warning powindow.

For Excel 2007, Click the Options button on the Security Warning bar above. Next select the "Enable content" button on the Security Alert pop-up window. Then click "OK".

Now there should be a SECURITY WARNING notification beneath the Office ribbon, as shown in the next step.

8. In the SECURITY WARNING banner, click the "Options" button.

9. Select the radio box beside "Enable this content," then click "OK."