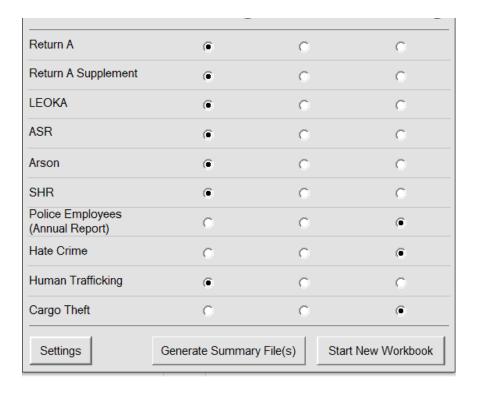

Also on the Agency Information tab is the UCR Workbook Options Box. This box is meant to be a replacement for the "nothing present on the Return A form. For each form in the UCR Summary Excel Workbook, the UCR Workbook Options Box contains

- Original Report / Zero Report
- a. Select this option if this is the first time you are submitting data for the month or if you wish to report 0 incidents for the
- b. Example: For January 2014, you are submitting Return A, Return A Supplement, LEOKA, ASR, Arson, and SHR. You had no data. You would select "Original Values/Zero Report" for every form, and simply leave the LEOKA, Arson, and SHR forms blank reporting Police Employees, Hate Crime, Human Trafficking, or Cargo Theft so you would select "No Change/No Report".

- 3. No Change / No Report
- a. This option is used to let the FBI know that, even though you are resubmitting the workbook for the month, certain forms the original submission. Alternately, you can use this option to let us know that you do not wish to submit a particular form.
- b. Example: With the adjustment example from above, you would select "No Change/No Report" for every form except for adjusted.
- c. Example: Your agency does not submit Hate Crime or Cargo Theft data to the FBI, so every month you check "Original Valevery form except Hate Crime or Cargo Theft, and select "No Change/No Report" for the Hate Crime or Cargo Theft forms.