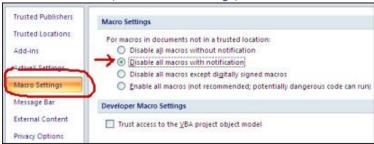

#### 2. In the left-side menu, click OPTIONS.

3. In the "Excel Options" window that appears, scan the left menu and click TRUST CENTER.

- 4. On the right side of the screen, click the TRUST CENTER SETTINGS button.
- 5. Now you'll see the TRUST CENTER window. In the left menu, select MACRO SETTINGS.
- 6. You will now see four "Macro Settings" options. Choose "Enable all macros...."