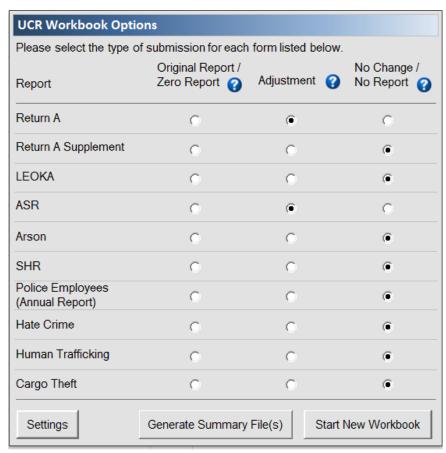

Also on the Agency Information tab is the UCR Workbook Options Box. This box is meant to be a replacement for the "nothing present on the Return A form. For each form in the UCR Summary Excel Workbook, the UCR Workbook Options Box contains

- 2. Adjustment
- a. Select this option if you are resubmitting data for any form in a given month.
- b. Example: You notice that some of the January 2014 numbers were off, requiring updates of Return A and ASR for that mo "Adjustment" for Return A and ASR and set everything else to "No Change/No Report" since the other reports have been prev

- 3. No Change / No Report
- a. This option is used to let the FBI know that, even though you are resubmitting the workbook for the month, certain forms the original submission. Alternately, you can use this option to let us know that you do not wish to submit a particular form.
- b. Example: With the adjustment example from above, you would select "No Change/No Report" for every form except for adjusted.
- c. Example: Your agency does not submit Hate Crime or Cargo Theft data to the FBI, so every month you check "Original Valevery form except Hate Crime or Cargo Theft, and select "No Change/No Report" for the Hate Crime or Cargo Theft forms.

#### **Additional Considerations**

If you need to update numbers on any given form, you must re-send the entire workbook as it was originally presented, with a changed numbers. Do not empty out the other forms. Use the Options Box on the Agency Information tab to indicate which for (click the Adjustment button for that form or forms) and which have not (click the "No Change/No Report" button for those for we suggest that you save a copy of each month's completed workbook for your records, in the event that you need to re-subr