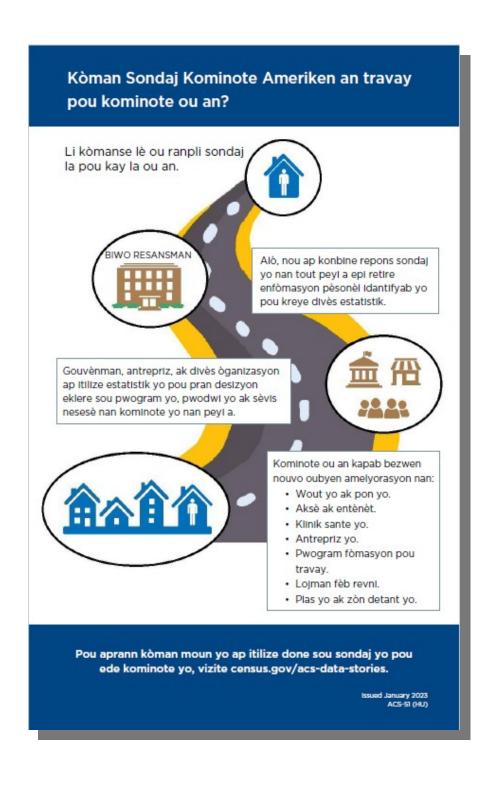

### Kisa Sondaj Kominote Ameriken An ye?

Sondaj Kominote Ameriken an se yon sondaj ankou ki founi enfòmasyon vital chak ane. Lè gouvènman, antrepriz yo, ak dirijan kominote yo bezwen pran desizyon enpòtan ki afekte lavi nou, yo souvan tcheke Sondaj Kominote Ameriken an pou èd.

Pou aprann sou kòman moun reyèl yo itilize done pou pran divès desizyon eklere, konsilte: census.gov/acs-data-stories

### Poukisa Sondaj Kominote Ameriken an poze kesyon sa yo?

Sondaj Kominote Ameriken an poze kesyon sèlman lè genyen yon bezwen pou pwogram federal epi si enfòmasyon yo pa disponib okenn lòt kote. Se plis pase trant ajan federal ki te revize kesyon yo poze nan sondaj la.

Pou konnen poukisa nou poze chak kesyon, konsilte: census.gov/acswhyweask

### Poukisa yo te chwazi mwen pou m patisipe nan sondaj la?

Biwo Resansman an chwazi owaza anviwon 3,5 milyon adrès nan tout peyi a chak ane pou reponn ak sondaj sa. Adrès ou an reprezante divès milye lòt kay tankou pa w la.