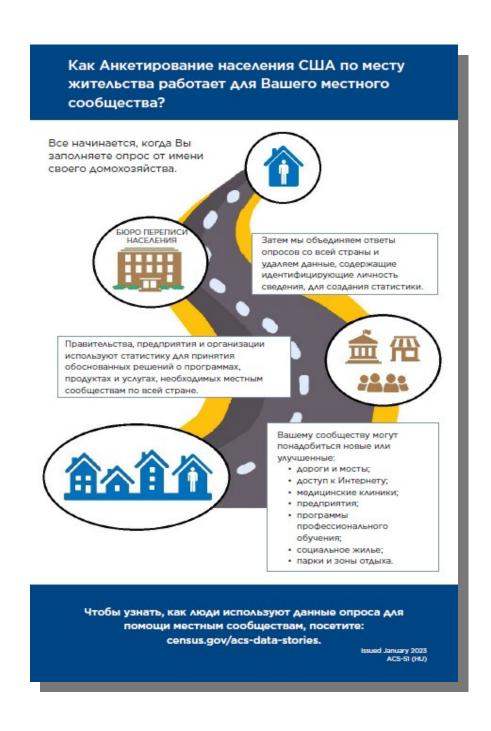

### Что такое Анкетирование населения США по месту жительства?

Анкетирование населения США по месту жительства — это текущий опрос, который ежегодно обеспечивает получение важной информации. Когда правительствам, предприятиям и лидерам местного сообщества необходимо принимать важные решения, влияющие на нашу жизнь, они часто обращаются за помощью к Анкетированию населения США по месту жительства.

Чтобы узнать, как реальные люди используют данные для принятия обоснованных решений, посетите: census.gov/acs-data-stories

## Знаете ли вы?

Ваше местное правительство может использовать данные ACS для определения финансирования:

- финансовая помощь с коммунальными услугами, здравоохранением и другими нуждами;
- образовательные программы для детей с особыми потребностями.

Некоммерческие организации и предприятия в вашем местном сообществе могут использовать данные ACS для следующих целей:

- получение грантов на программы развития местного сообщества;
- разработка программы профессионального обучения для местной рабочей силы.

Для получения дополнительной информации о том, как люди используют данные ACS для помощи местным сообществам, посетите: census.gov/acs-data-stories.