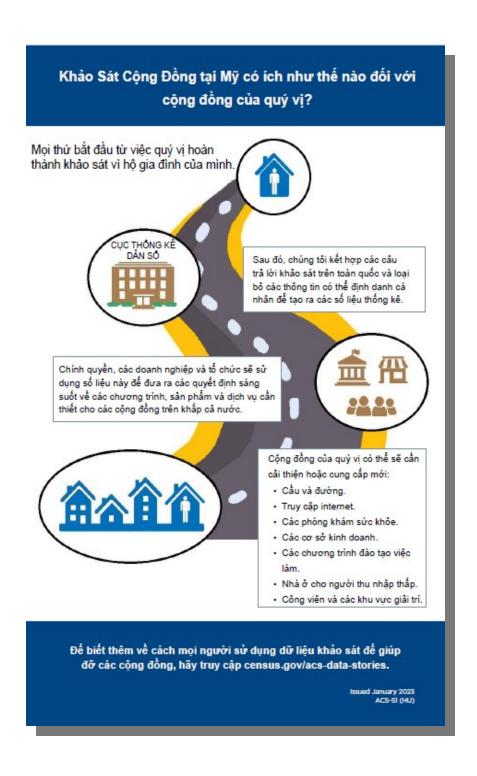

## Quý vị có biết?

Chính quyền địa phương của quý vị có thể sử dụng dữ liệu ACS để đưa ra quyết định chi quỹ cho:

- Hỗ trợ tài chính với nhu cầu về tiện ích, chăm sóc sức khỏe và các nhu cầu khác.
- Các chương trình giáo dục cho trẻ em với nhu cầu đặc biệt.

Các tổ chức và doanh nghiệp phi lợi nhuận trong cộng đồng của quý vị có thể sử dụng dữ liệu ACS để:

- Nhận trợ cấp cho các chương trình phát triển công đồng.
- Phát triển các chương trình đào tạo việc làm cho nhân lực địa phương.

Để biết thêm về cách mọi người sử dụng dữ liệu ACS để giúp đỡ các cộng đồng, hãy truy cập: census.gov/acs-data-stories.