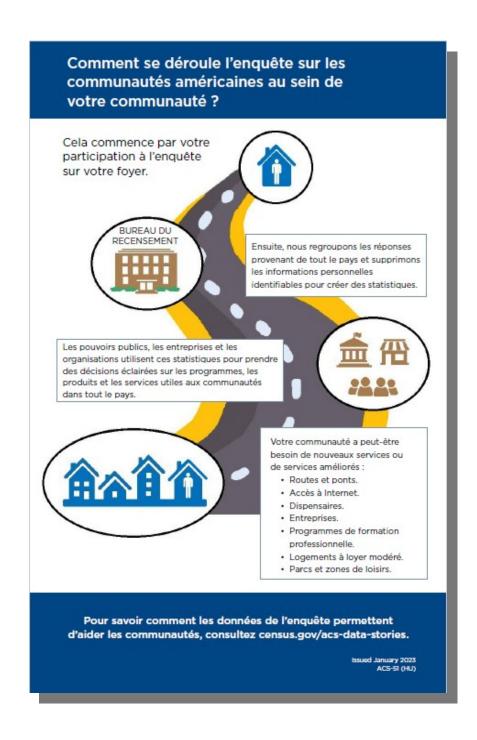

### Qu'est-ce que l'enquête sur les communautés américaines ?

L'enquête sur les communautés américaines est une enquête renouvelée chaque année et qui permet de recueillir des informations essentielles. Lorsque les pouvoirs publics, les entreprises et les responsables locaux doivent prendre des décisions importantes qui affectent notre vie, les données de l'enquête sur les communautés américaines sont une ressource importante.

Pour savoir comment de vraies personnes utilisent les données pour prendre des décisions éclairées, consultez : census.gov/acs-data-stories

### Pourquol l'enquête sur les communautés américaines pose-t-elle ces questions?

L'enquête sur les communautés américaines pose des questions uniquement lorsqu'un programme fédéral le requiert et que l'information ne peut être obtenue ailleurs. Les questions posées dans le cadre de l'enquête ont été vérifiées par plus de trente agences fédérales.

Pour savoir pourquoi nous posons chaque question, consultez : census.gov/acswhyweask

### Pourquol al-je été sélectionné pour participer à l'enquête ?

Chaque année, le Bureau du recensement sélectionne au hasard environ 3,5 millions d'adresses dans tout le pays pour participer à cette enquête. Votre adresse représente des milliers d'autres foyers comme le vôtre.