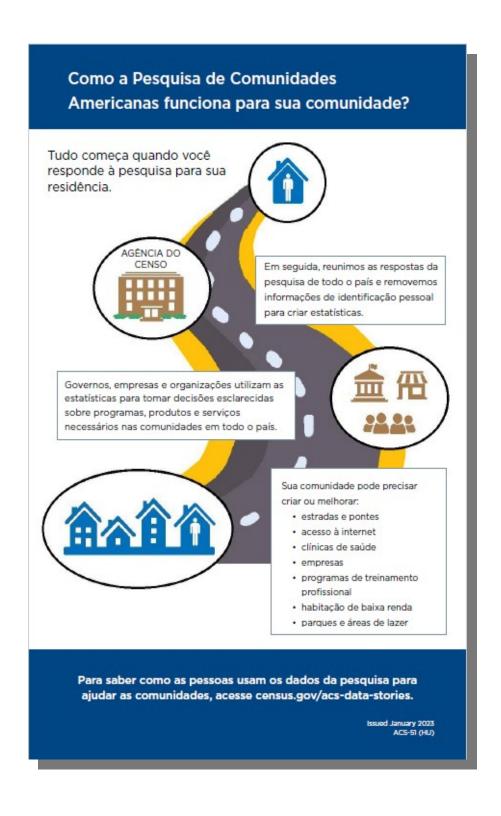

### O que é a Pesquisa de Comunidades Americanas?

A Pesquisa de Comunidades Americanas é um levantamento contínuo que fornece informações vitais anualmente. Quando governos, empresas e líderes comunitários precisam tomar decisões importantes que afetam nossas vidas, frequentemente recorrem à Pesquisa de Comunidades Americanas para obter ajuda.

Para saber como pessoas reais usam os dados para tomar decisões informadas, acesse: census.gov/acs-data-stories

### Por que a Pesquisa de Comunidades Americanas faz essas perguntas?

A Pesquisa de Comunidades Americanas só faz perguntas quando há necessidade de um programa federal e se a informação não estiver disponível em nenhum outro lugar. As perguntas feitas na pesquisa foram revisadas por mais de trinta agências federais.

Para saber por que fazemos cada pergunta, acesse: census.gov/acswhyweask

### Por que fui selecionado para participar da pesquisa?

A Agência do Censo seleciona aleatoriamente cerca de 3,5 milhões de endereços em todo o país a cada ano para responder a esta pesquisa. Seu endereço representa milhares de outras residências como a sua.