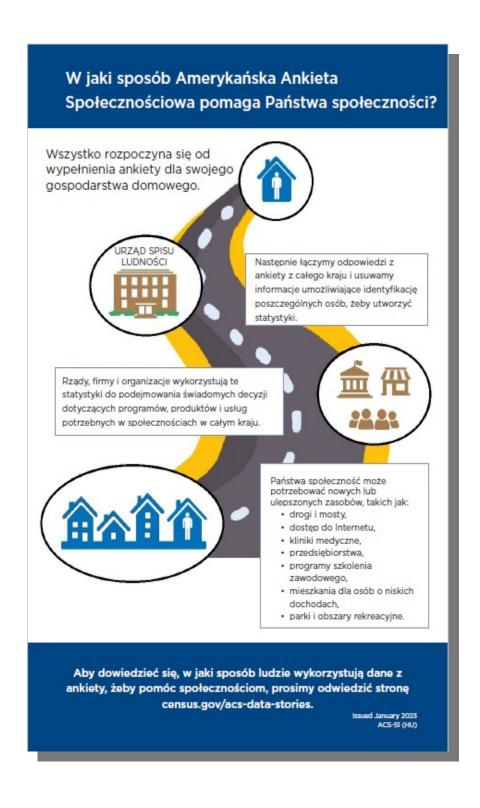

### Szanowni Mieszkańcy:

Państwa gospodarstwo domowe zostało wybrane do udziału w Amerykańskiej Ankiecie Społecznościowej. To federalne badanie jest przeprowadzane przez Urząd Spisu Ludności USA. Lokalni liderzy i organizacje mogą wykorzystać dane z ankiety, żeby poprawić jakość życia ludzi w Państwa społeczności.

### Czym jest Amerykańska Ankleta Społecznościowa?

Amerykańska Ankieta Społecznościowa to ciągłe badanie, które każdego roku dostarcza istotnych informacji. Kiedy rządy, firmy i liderzy społeczności muszą podjąć ważne decyzje mające wpływ na nasze życie, często zwracają się do Amerykańskiej Ankiety Społecznościowej.

Aby dowiedzieć się, jak prawdziwi ludzie wykorzystują zgromadzone dane do podejmowania świadomych decyzji, można odwiedzić stronę: census.gov/acs-data-stories

### Dlaczego Amerykańska Ankleta Społecznościowa zadaje te pytania?

Amerykańska Ankieta Społecznościowa zadaje pytania tylko wtedy, gdy istnieje potrzeba wynikająca z programu federalnego i jeśli informacje nie są dostępne nigdzie indziej. Pytania zadawane w ankiecie zostały zweryfikowane przez ponad trzydzieści agencji federalnych.

Aby dowiedzieć się, dlaczego zadajemy poszczególne pytania, można odwiedzić stronę: census.gov/acswhyweask

### Dlaczego zostałem(-am) wybrany(-a) do udziału w ankiecie?

Każdego roku Urząd Spisu Ludności losowo wybiera około 3,5 miliona adresów w całym kraju do udzielenia odpowiedzi na ankietę. Państwa gospodarstwo domowe reprezentuje setki podobnych gospodarstw domowych.

Amerykańska Ankieta Społecznościowa: Pomaganie społecznościom w podejmowaniu świadomych decyzji