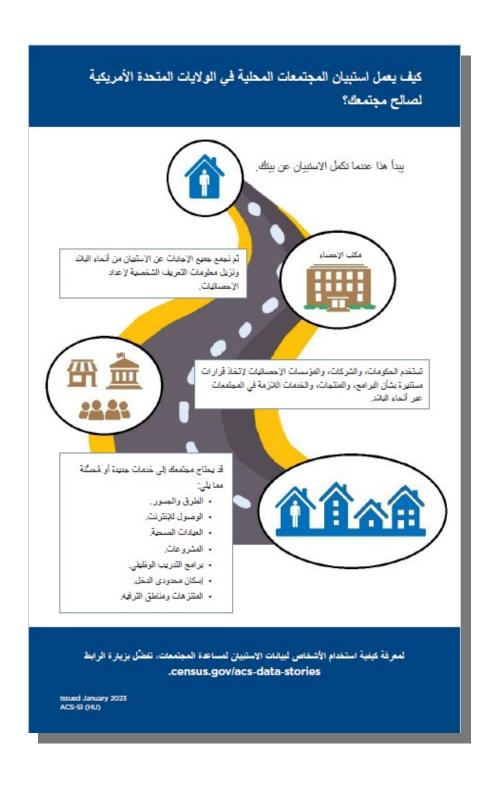

### ما هو استبيان المجتمعات المحلية في الولايات المتحدة الأمريكية؟

استيان المجتمعات المحلية في الولايات المتحدة الأمريكية هو استيان مستمر يوفر معلومات حيوية سنويًا. عندما تحتاج الحكومات، والشركات، وقادة المجتمعات إلى اتحالا قرارات مهمة تؤثر في حياتنا، فعالبًا ما يلجؤون لاستبيان المجتمعات المحلية في الولايات المتحدة الأمريكية طلبًا للمساعدة.

لمعرفة كيفية استخدام الأشخاص الحقيقيين للبيادات لاتحاد قرارات مستبيرة، تفضُّل بزيارة: census.gov/acs-data-stories

### لماذا يطرح استبيان المجتمعات المحلية في الولايات المتحدة الأمريكية هذه الأسئلة؟

لا يطرح استبيان المجتمعات المحلية في الولايات المتحدة الأمريكية هذه الأسئلة إلا عندما يحتاجها بردامج فيدرالي وإذا لم تكن المعلومات متوفرة في أي مكان آخر. وقد راجعت أكثر من ثلاثين وكالة فيدرالية الأسئلة المطروحة في الاستبيان.

لمعرفة سبب طرحنا لكل سؤال، تفضُّل بزيارة: census.gov/acswhyweask

### لماذا تم اختياري للمشاركة في الاستبيان؟

يحتار مكتب الإحصاء عشوائيًا حوالي 3,5 ملايين عنوان عبر البلاد كل سنة للاستجابة لهذا الاستبيان. ويمثل عنوانك آلافًا من المدارل الأخرى المماثلة لبيتك. المماثلة لبيتك.