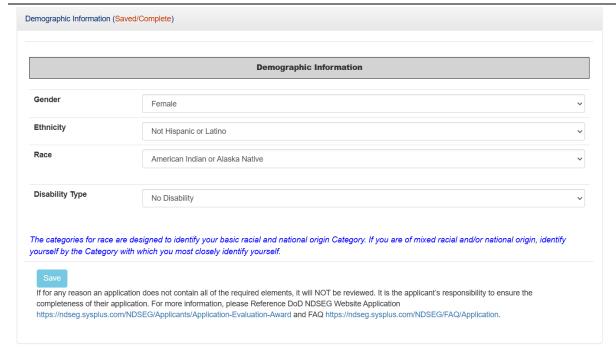

Save

If for any reason an application does not contain all of the required elements, it will NOT be reviewed. It is the applicant's responsibility to ensure the completeness of their application. For more information, please Reference DoD NDSEG Website Application
https://ndseg.sysplus.com/NDSEG/Application-Evaluation-Award and FAQ https://ndseg.sysplus.com/NDSEG/FAQ/Application.