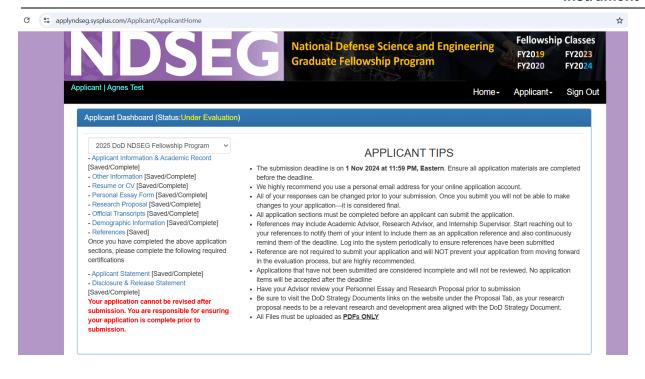

#### 1. NDSEG Application Portal

This is a secured website where all applicants must submit their application materials such as personal information, academic information, resume or cv, proposals, essays, etc.

Save

If for any reason an application does not contain all of the required elements, it will NOT be reviewed. It is the applicant's responsibility to ensure the completeness of their application. For more information, please Reference DoD NDSEG Website Application
https://ndseg.sysplus.com/NDSEG/Application-Evaluation-Award and FAQ https://ndseg.sysplus.com/NDSEG/FAQ/Application.