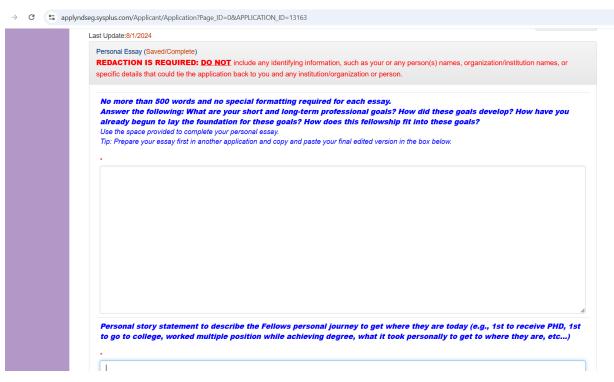

Save

If for any reason an application does not contain all of the required elements, it will NOT be reviewed. It is the applicant's responsibility to ensure the completeness of their application. For more information, please Reference DoD NDSEG Website Application
https://ndseg.sysplus.com/NDSEG/Application-Evaluation-Award and FAQ https://ndseg.sysplus.com/NDSEG/FAQ/Application.