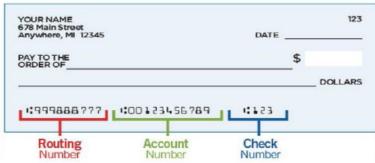

This agreement will remain in effect until Systems Plus receives written notice of cancellation from me or my financial institution, or until I submit a new direct deposit form to Systems Plus.

| me or my financial institution, or until i submit a new direct deposit form to Systems Plus. |                                                 |  |  |  |  |
|----------------------------------------------------------------------------------------------|-------------------------------------------------|--|--|--|--|
| Account Information                                                                          |                                                 |  |  |  |  |
| Account Holder's Name:                                                                       |                                                 |  |  |  |  |
| Co-Account Holder's Name:                                                                    |                                                 |  |  |  |  |
| Name of Financial Institution:                                                               |                                                 |  |  |  |  |
| Routing Number:                                                                              |                                                 |  |  |  |  |
| Account Number:                                                                              |                                                 |  |  |  |  |
| Is this a Joint Account?  Yes   No                                                           |                                                 |  |  |  |  |
| Signature                                                                                    |                                                 |  |  |  |  |
| Authorized Signature (Primary):                                                              | Date:                                           |  |  |  |  |
| Authorized Signature (Joint):                                                                | Date:                                           |  |  |  |  |
| Please Attach a voided check or deposit slip and retuthe footer (Optional).                  | rn this form to Systems Plus, address listed in |  |  |  |  |
| YOUR NAME                                                                                    | 123                                             |  |  |  |  |