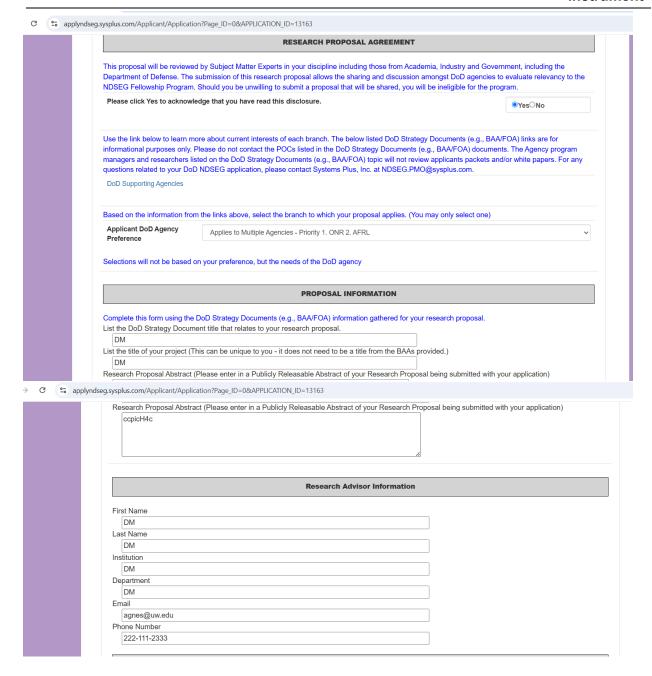

|                                                                                                                                |
| A' R D C A' A' A' R          | ward Title  EDACTION REQUIRED: escription  ate format = MM/YYYY)  EDACTION REQUIRED: omments  ward 2  warded By                                |                                                                                                                                |
| A A A A A A D D              | ward Title  EDACTION REQUIRED: escription  ate ormat = MM/YYYY)  EDACTION REQUIRED: omments  ward 2  warded By  ward Title  EDACTION REQUIRED: |                                                                                                                                |













### Research Proposal [Unredacted Original Version]: Please upload your research proposal in PDF Format using the following file name format: Lastname\_Firstname\_ResearchProposal Choose File No file chosen FY2025 NDSEG Fellowship Program Flyer\_NEW LOGO\_FOR REVIEW1 (1) (7).pdf Uploaded redacted research proposal: Please upload a redacted research proposal that does not include University Name, Organization/Laboratory Name, Fellow or Other Names, No Logos or Photos of individuals or Fellow Upload your research proposal in PDF Format using the following file name format: Redacted\_ResearchProposal Choose File No file chosen FY2025 NDSEG Fellowship Program Flyer\_NEW LOGO\_FOR REVIEW1 (1) (6).pdf If for any reason an application does not contain all of the required elements, it will NOT