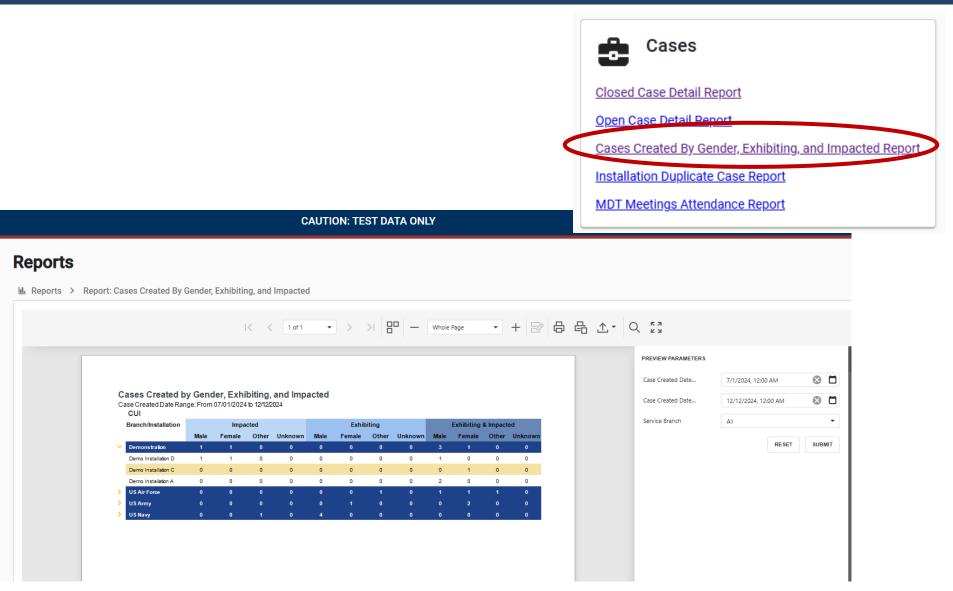

Cases

Closed Case Detail Report Open Case Detail Report Cases Created By Gender, Exhibiting, and Impacted Report Installation Duplicate Case Report MDT Meetings Attendance Report

MCIO Cases

MCIO Cases Associated to FAP Incidents