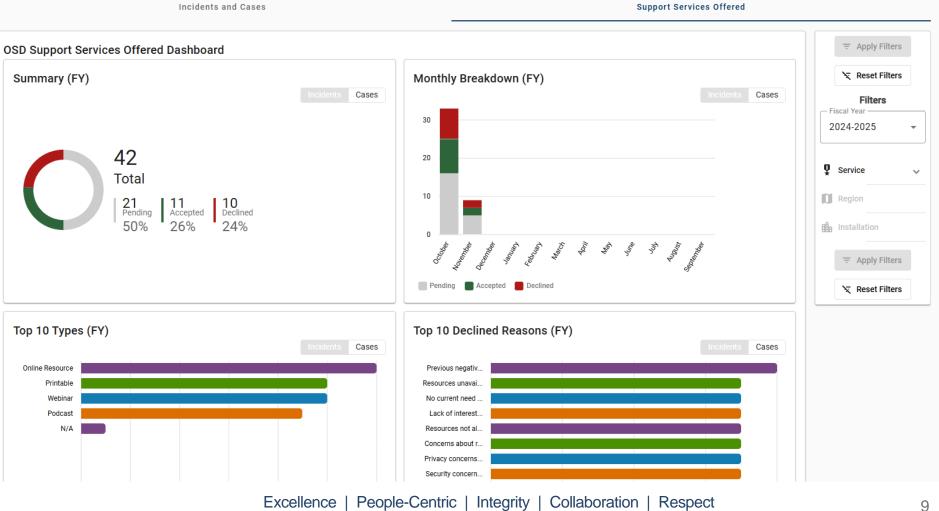

|
| Healthy Bodies: A Parent's Guide on Puberty for Boys with Disabilities                     | 7          |         |      |                    |                       |
| Healthy Bodies: A Parent's Guide on Puberty for Girls with Disabilities                    | 4          |         |      |                    |                       |
| How to remove explicit content of children/youth online yourself                           | 4          |         |      |                    |                       |
| Impacted-Responding to Concerning Sexual Behavior. The Process for You and Your Child      | 6          |         |      |                    |                       |

# Home Screen





### Dashboard

UNCLASSIFIED



# Dashboard

CAUTION: TEST DATA ONLY

#### Dashboard



UNCLASSIFIED



=

Δ

?