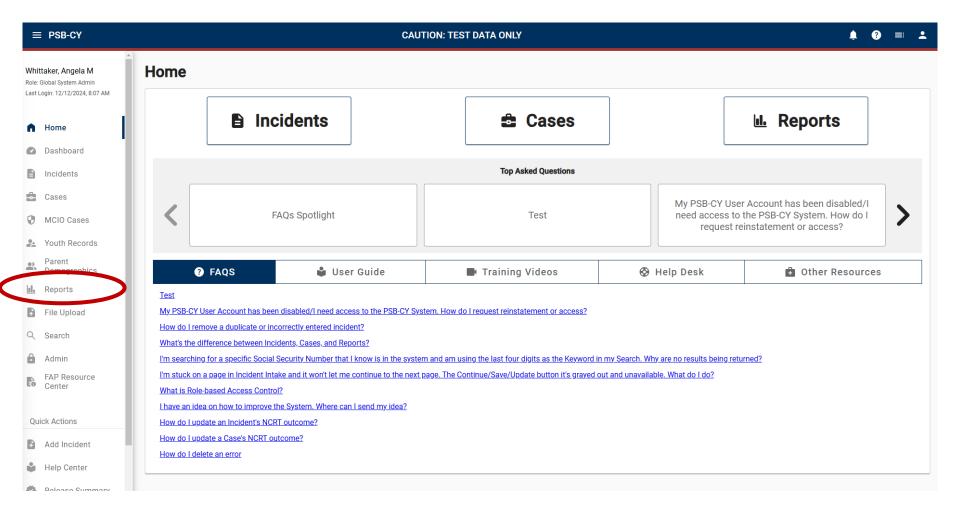

# Home Screen

#### Whittaker, Angela M Role: Global System Admin Last Login: 12/12/2024, 8:07 AM

- A Home
- Dashboard
- lncidents
- Cases
- MCIO Cases
- Le Youth Records
- Parent Demographics
- I. Reports
- File Upload
- Q Search
- Admin
- FAP Resource Center

#### **Quick Actions**

- Add Incident
- Help Center