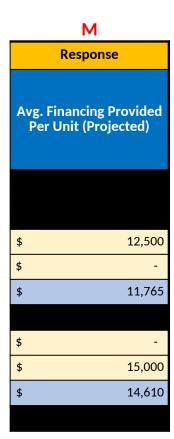

| Avg. Subsidy per HP-FA Unit: | \$12,500    |
|------------------------------|-------------|
| PG&M Increase # Units        | 160         |
| Math Check                   | \$2,000,000 |

| Historic Avg. Financing per Unit (Rental):  | \$10,000 |
|---------------------------------------------|----------|
| Projected Avg. Financing per Unit (Rental): | \$11,765 |
|                                             |          |
| Historic Avg. Financing per Unit (HO):      |          |
| Projected Avg. Financing per Unit (HO):     | \$14,610 |

| G                         | н               | I.                   | J                                                              | L                                              |
|---------------------------|-----------------|----------------------|----------------------------------------------------------------|------------------------------------------------|
| Response                  | Calculation     | Calculation          | Calculation                                                    | Response                                       |
| Projected 3<br>(Estimate) | 3-Year Baseline | 3-Year<br>Projection | Net Increase in<br>Housing Supply<br>Count (above<br>baseline) | Avg. Financing Provided<br>Per Unit (Historic) |
| Projected 3               |                 |                      |                                                                |                                                |
| 20xx                      |                 |                      |                                                                |                                                |
|                           |                 |                      |                                                                |                                                |
| 30                        | 95              | 160                  | 65                                                             | \$ 10,000                                      |
| 10                        | 0               | 10                   | 10                                                             | \$-                                            |
| 40                        | 95              | 170                  | 75                                                             | \$ 10,000                                      |
|                           |                 |                      |                                                                |                                                |
| 10                        | 0               | 10                   | 10                                                             | \$ -                                           |
| 75                        | 300             | 375                  | 75                                                             | \$ 15,000                                      |
| 85                        | 300             | 385                  | 85                                                             | \$ 15,000                                      |
|                           |                 |                      |                                                                |                                                |