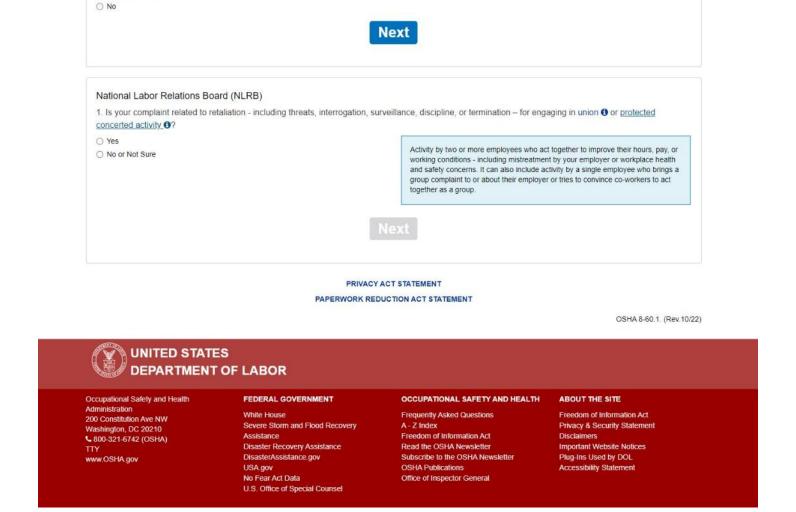

Yes, or Not Sure

Screen 3: Helper text when the user clicks the hyperlink for "protected concerted activity".

It reads: "Activity by two or more employees who act together to improve their hours, pay, or working conditions - including mistreatment by your employer or workplace health and safety concerns. It can also include activity by a single employee who brings a group complaint to or about their employer or tries to convince co-workers to act together as a group."

Screen 3: If "No or Not Sure is selected, the "Next" button becomes available and will display the next section of the questionnaire when clicked.

Screen 3: If "Yes" is selected, a second question is displayed.

Screen 3: "Workplace Safety and Health" must be selected for the "Next" button to become available.

Screen 3: If "Workplace Safety and Health" is not selected, the user is informed that OSHA does not have jurisdiction to investigate their complaint. They are instructed to go to the National Labor Relations Board for assistance, with a button that takes them to https://www.nlrb.gov/.