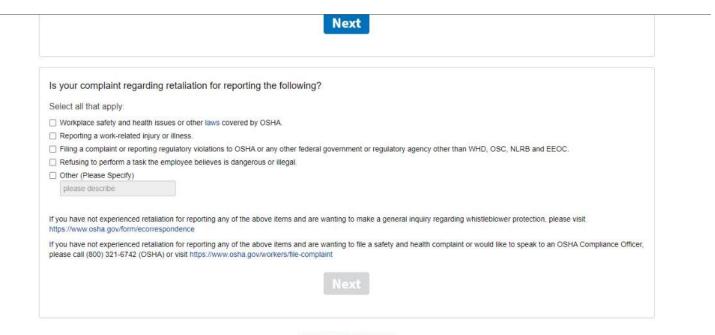

Screen 2: If "No or Not Sure" is selected. The "Next" button becomes available and will display the next section of the questionnaire when clicked.

Screen 2: If any items other than "No or Not Sure" are checked, a second question is displayed.

Screen 2: If "Yes, or Not Sure" is selected, the "Next" button becomes available and will display the next section of the questionnaire when clicked.

Screen 2: If "No" is selected, text displays instructing the user that OSHA does not have the jurisdiction to investigate their complaint. They are recommended to go to the Wage & Hour Division for further assistance, with a button that links to https://www.dol.gov/agencies/whd.