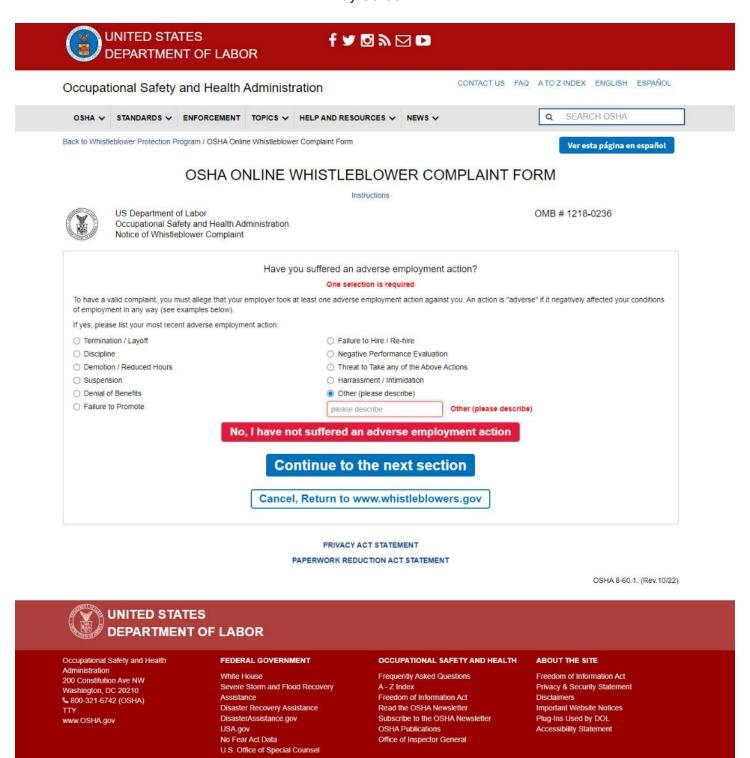

Screen 2: If "No or Not Sure" is selected. The "Next" button becomes available and will display the next section of the questionnaire when clicked.

Screen 2: If any items other than "No or Not Sure" are checked, a second question is displayed.

Screen 2: If "Yes, or Not Sure" is selected, the "Next" button becomes available and will display the next section of the questionnaire when clicked.

Screen 2: If "No" is selected, text displays instructing the user that OSHA does not have the jurisdiction to investigate their complaint. They are recommended to go to the Wage & Hour Division for further assistance, with a button that links to https://www.dol.gov/agencies/whd.