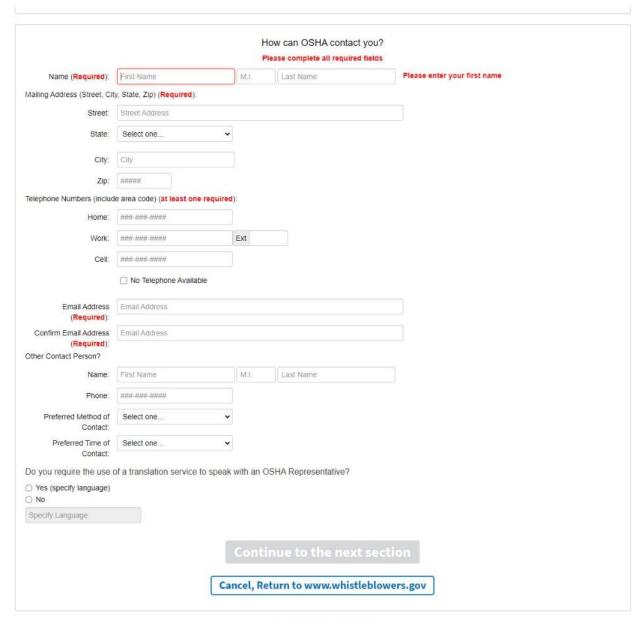

Screen 1: "Introduction and Instruction" and form "Launch" button. A final paragraph has been added to the Introduction, with the language: "All services are free, whether you are documented or not. Please remember that your employer cannot terminate you or in any other manner retaliate against you for filing a complaint with OSHA, or any other government or regulatory agency."