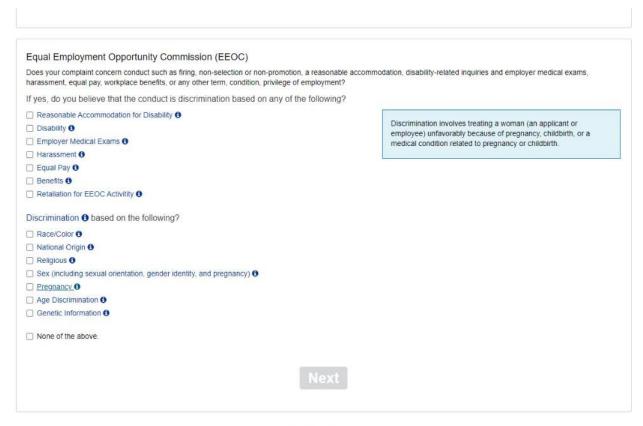

OSHA 8-60.1. (Rev.10/22)

Screen 5: Helper text when the user clicks the hyperlink for "Pregnancy."

It reads: "Discrimination involves treating a woman (an applicant or employee) unfavorably because of pregnancy, childbirth, or a medical condition related to pregnancy or childbirth."