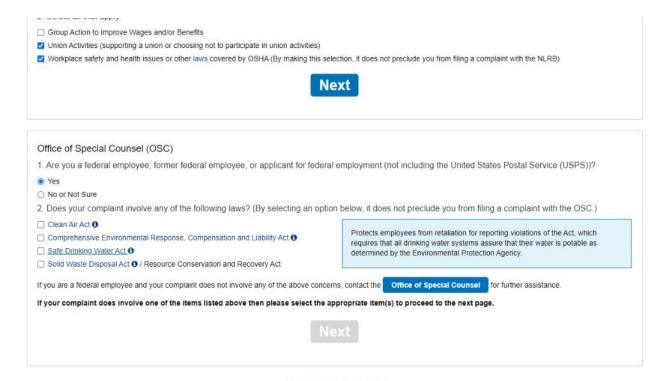

Screen 4: The next section asks questions regarding the Office of Special Counsel.

Screen 4: If "No or Not Sure" is selected, the "Next" button becomes available and will display the next section of the questionnaire when clicked.

OSHA 8-60.1. (Rev. 10/22)

Screen 4: If "Yes" is selected, a second question is displayed to the user, informing them that if their complaint does not involve any of the concerns in the checklist, they will need to contact the Office of Special Council, with a button that will take them to http://www.osc.gov/.

OSHA 8-60.1. (Rev. 10/22)

Screen 4: Helper text when the user clicks the hyperlink for "Clean Air Act."

It reads: "Protects employees from retaliation for reporting violations of the Act, which provides for the development and enforcement of standards regarding air quality and air pollution."

OSHA 8-60.1. (Rev. 10/22)

Screen 4: Helper text when the user clicks the hyperlink for "Comprehensive Environmental Response Compensation and Liability Act."

It reads: "Protects employees from retaliation for reporting violations of regulations involving accidents, spills, and other emergency releases of pollutants into the environment."

OSHA 8-60.1. (Rev. 10/22)

Screen 4: Helper text when the clicks the hyperlink for "Safe Drinking Water Act."

It reads: "Protects employees from retaliation for reporting violations of the Act, which requires that all drinking water systems assure that their water is potable as determined by the Environmental Protection Agency."

OSHA 8-60.1. (Rev.10/22)

PAPERWORK REDUCTION ACT STATEMENT

Screen 4: Helper text when the user clicks the hyperlink for "Solid Waste Disposal Act".

It reads: "Protects employees from retaliation for reporting violations of the law that regulates the disposal of solid waste. This statute is also known as the Resource Conservation and Recovery Act."