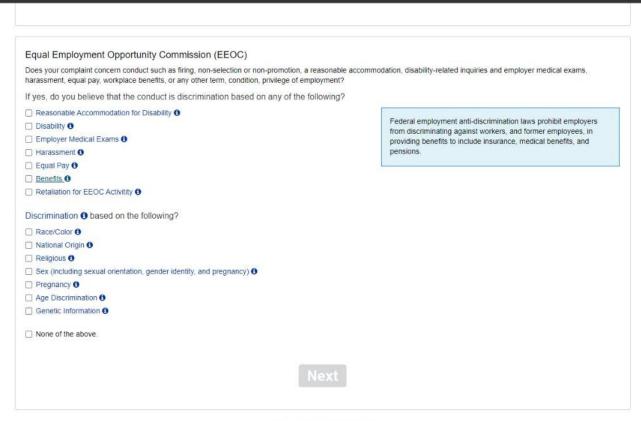

OSHA 8-60.1. (Rev.10/22)

Screen 5: Helper text when the user clicks the hyperlink for "Benefits."

It reads: "Federal employment anti-discrimination laws prohibit employers from discriminating against workers, and former employees, in providing benefits to include insurance, medical benefits, and pensions."