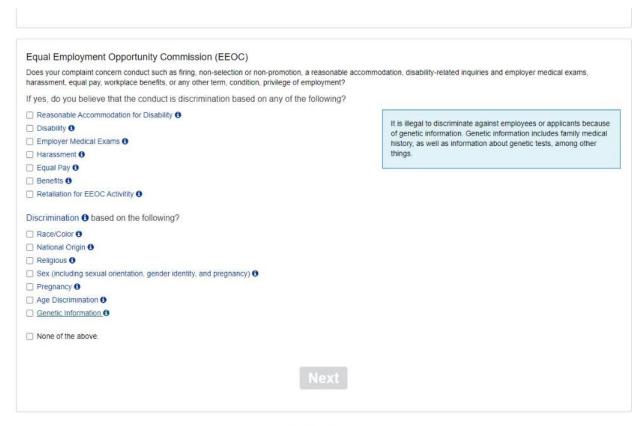

OSHA 8-60.1. (Rev.10/22)

Screen 5: Helper text when the user clicks the hyperlink for "Genetic Information."

It reads: "It is illegal to discriminate against employees or applicants because of genetic information. Genetic information includes family medical history, as well as information about genetic tests, among other things."