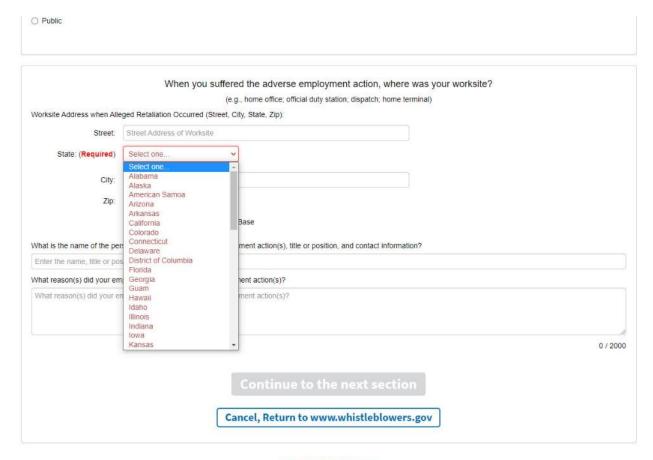

|              |
| Street:                   | Street Address of Worksite       |                                           |                                                                    |              |
| orksite Address when Alle | eged Retaliation Occurred (Stre  | et, City, State, Zip):                    |                                                                    |              |
|                           | When you sur                     | Marcon Sportson Harris Property Commencer | oyment action, where was yo<br>y station; dispatch; home terminal) | di worksite? |

PRIVACY ACT STATEMENT
PAPERWORK REDUCTION ACT STATEMENT



Screen 11: "When you suffered the adverse employment action, where was your worksite?"





Screen 11: Required field notated in red.







PRIVACY ACT STATEMENT

PAPERWORK REDUCTION ACT STATEMENT

OSHA 8-60.1. (Rev.10/22)



Screen 13: "How can OSHA contact you?"





Screen 13: Required fields notated in red.

|                                      |                                         |           | ow can OSHA contact you? |                             |
|--------------------------------------|-----------------------------------------|-----------|--------------------------|-----------------------------|
| Name (Required):                     | John                                    | M.I.      | Last Name                | Please enter your last name |
| failing Address (Street, Cit         | ty, State, Zip) (Required):             |           |