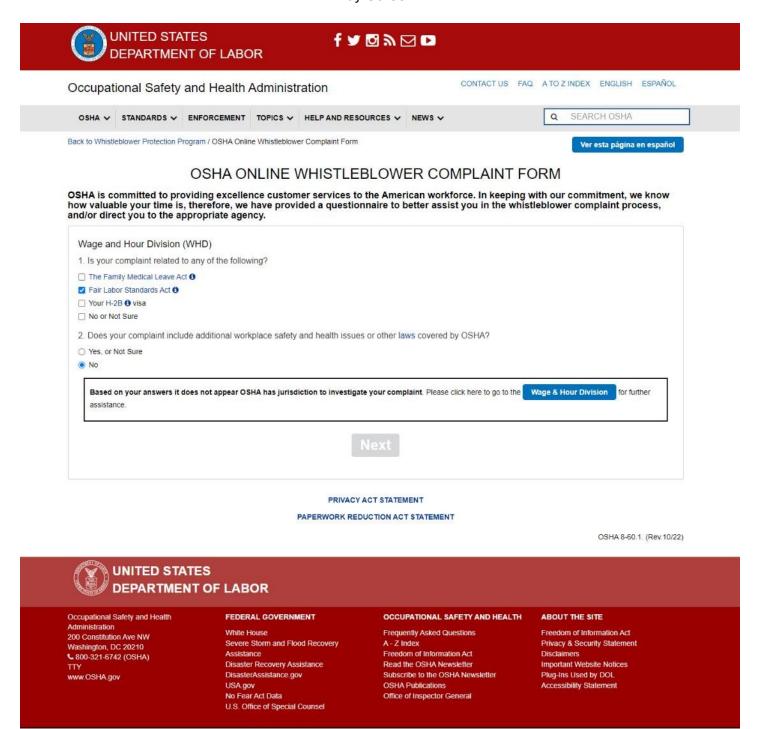

Screen 2: New questionnaire. The first screen asks questions regarding to Wage and Hour Division.

The text: "Privacy Act Statement" and "Paperwork Reduction Act Statement" toggle the full statements open and closed. This is available at any time when using the Whistleblower Complaint Form and are toggled closed by default when the form is launched.

Screen 2: Helper text when the user hovers over "Fair Labor Standards Act".

It reads: "The Fair Labor Standards Act (FLSA) establishes minimum wage, overtime pay, recordkeeping, and child labor standards affecting most full-time and part-time workers in the private sector and in federal, state, and local governments. The FLSA also provides employees the right to break time and a private space to pump breast milk for their nursing child."

Screen 2: Helper text when the user hovers over "H-2B".

It reads: "The H-2B provisions of the Immigration and Nationality Act (INA) provide for the admission of nonimmigrants to the U.S. to perform temporary non-agricultural labor or services."

Screen 2: If "No or Not Sure" is selected. The "Next" button becomes available and will display the next section of the questionnaire when clicked.

Screen 2: If any items other than "No or Not Sure" are checked, a second question is displayed.

Screen 2: If "Yes, or Not Sure" is selected, the "Next" button becomes available and will display the next section of the questionnaire when clicked.

Screen 2: If "No" is selected, text displays instructing the user that OSHA does not have the jurisdiction to investigate their complaint. They are recommended to go to the Wage & Hour Division for further assistance, with a button that links to https://www.dol.gov/agencies/whd.