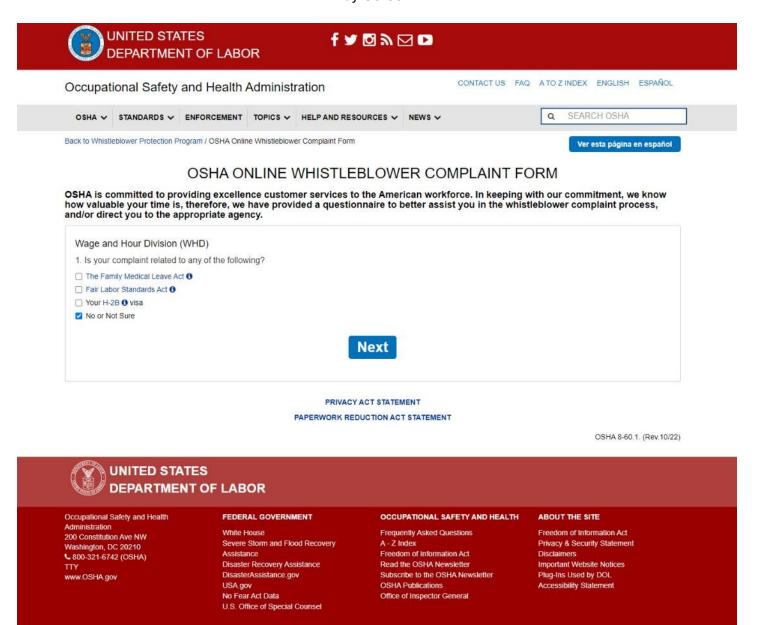

Screen 2: If "No or Not Sure" is selected. The "Next" button becomes available and will display the next section of the questionnaire when clicked.

Screen 2: If any items other than "No or Not Sure" are checked, a second question is displayed.

Screen 2: If "Yes, or Not Sure" is selected, the "Next" button becomes available and will display the next section of the questionnaire when clicked.

Screen 2: If "No" is selected, text displays instructing the user that OSHA does not have the jurisdiction to investigate their complaint. They are recommended to go to the Wage & Hour Division for further assistance, with a button that links to https://www.dol.gov/agencies/whd.