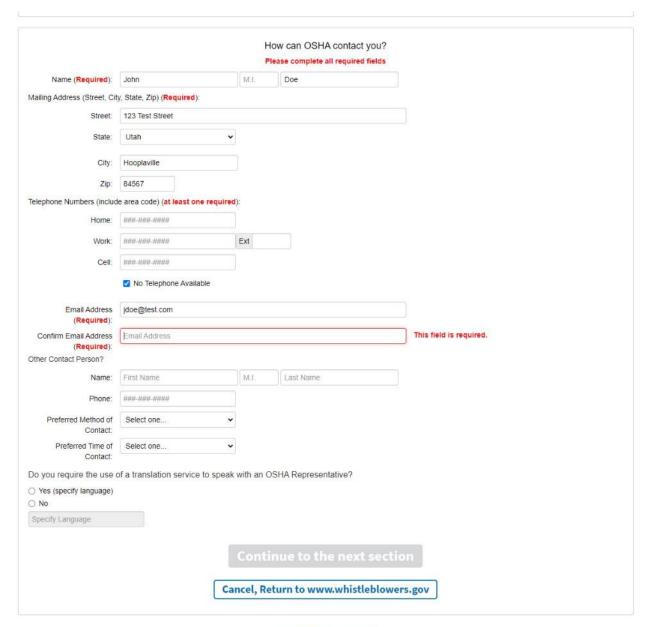

Screen 1: "Introduction and Instruction" and form "Launch" button. A final paragraph has been added to the Introduction, with the language: "All services are free, whether you are documented or not. Please remember that your employer cannot terminate you or in any other manner retaliate against you for filing a complaint with OSHA, or any other government or regulatory agency."