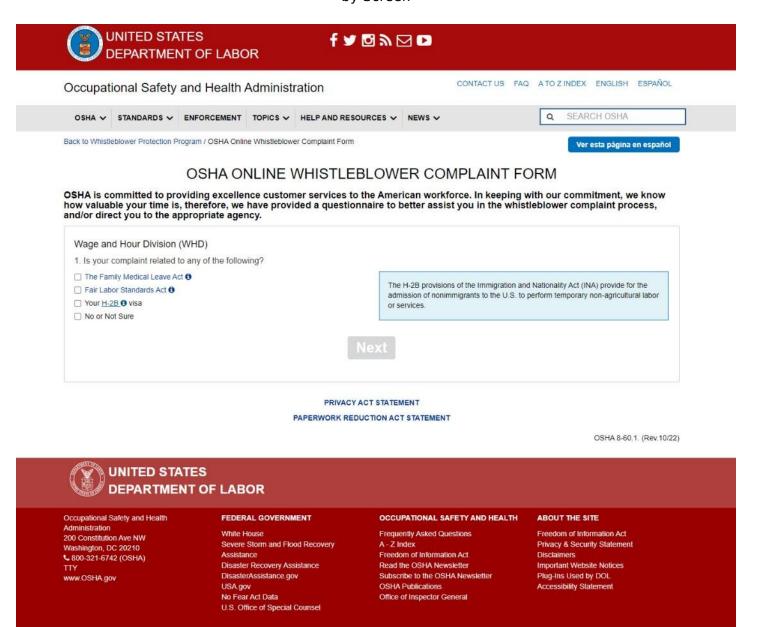

Screen 2: New questionnaire. The first screen asks questions regarding to Wage and Hour Division.

The text: "Privacy Act Statement" and "Paperwork Reduction Act Statement" toggle the full statements open and closed. This is available at any time when using the Whistleblower Complaint Form and are toggled closed by default when the form is launched.

Screen 2: Helper text when the user hovers over "H-2B".

It reads: "The H-2B provisions of the Immigration and Nationality Act (INA) provide for the admission of nonimmigrants to the U.S. to perform temporary non-agricultural labor or services."

Screen 2: If "No or Not Sure" is selected. The "Next" button becomes available and will display the next section of the questionnaire when clicked.

Screen 2: If any items other than "No or Not Sure" are checked, a second question is displayed.