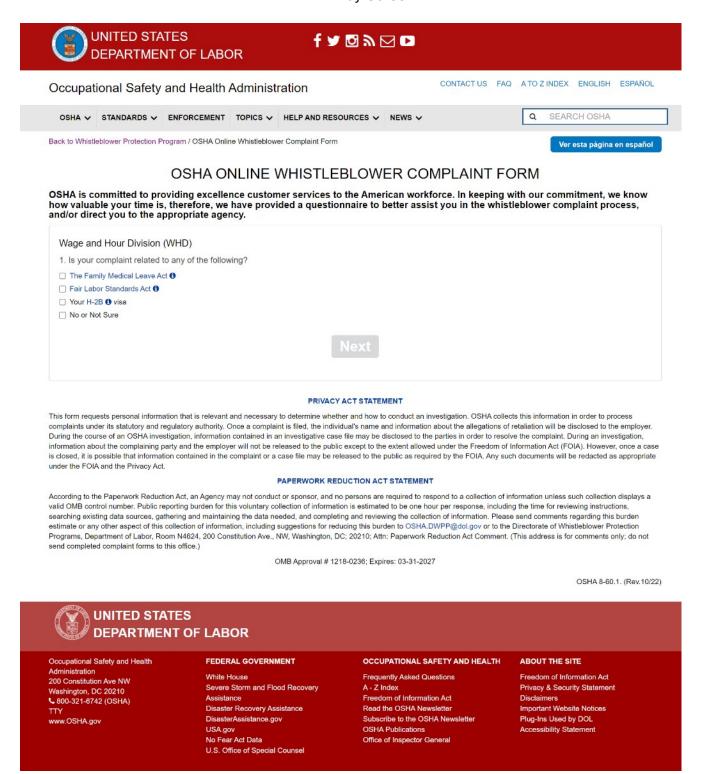

Screen 2: New questionnaire. The first screen asks questions regarding to Wage and Hour Division.

The text: "Privacy Act Statement" and "Paperwork Reduction Act Statement" toggle the full statements open and closed. This is available at any time when using the Whistleblower Complaint Form and are toggled closed by default when the form is launched.