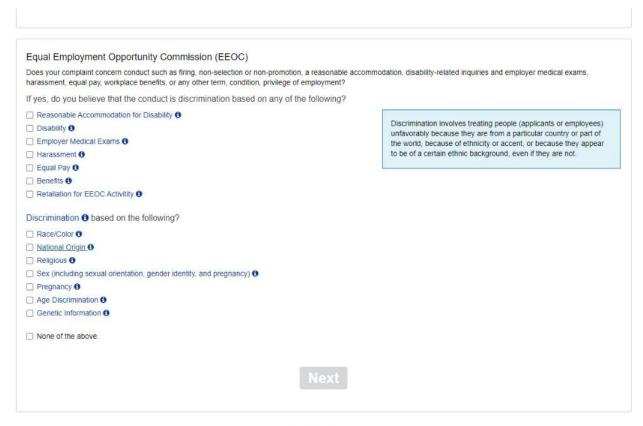

OSHA 8-60.1. (Rev.10/22)

Screen 5: Helper text when the user clicks the hyperlink for "National origin."

It reads: "Discrimination involves treating people (applicants or employees) unfavorably because they are from a particular country or part of the world, because of ethnicity or accent, or because they appear to be of a certain ethnic background, even if they are not."