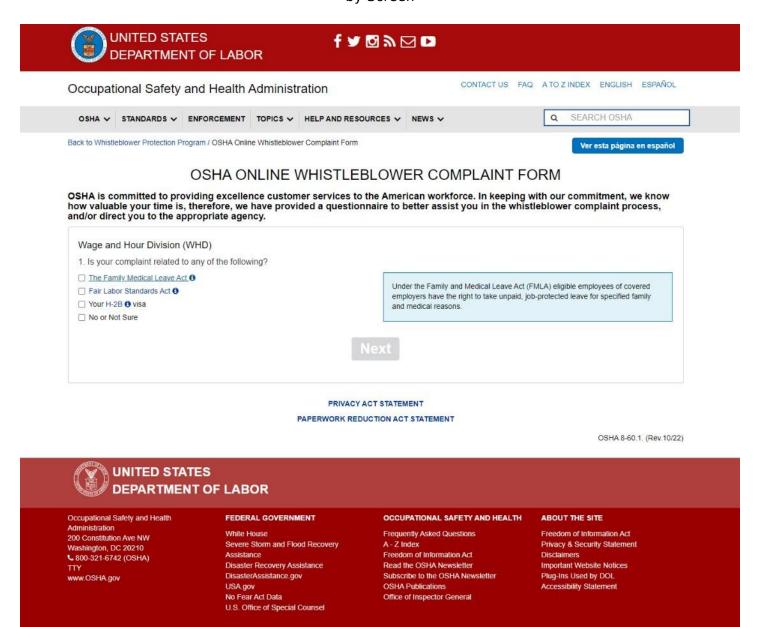

Screen 2: Helper text displays when the user clicks the hyperlink for "The Family Medical Leave Act."

It reads: "Under the Family and Medical Leave Act (FMLA) eligible employees of covered employers have the right to take unpaid, job-protected leave for specified family and medical reasons."