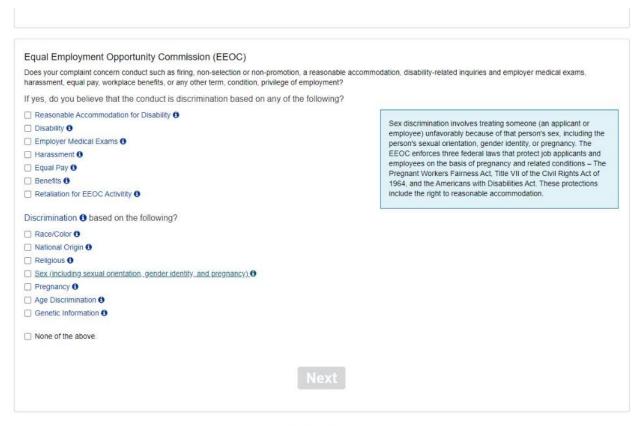

OSHA 8-60.1. (Rev.10/22)

Screen 5: Helper text when the user clicks the hyperlink for "Sex (including sexual orientation, gender identity, and pregnancy)."

It reads: "Sex discrimination involves treating someone (an applicant or employee) unfavorably because of that person's sex, including the person's sexual orientation, gender identity, or pregnancy. The EEOC enforces three federal laws that protect job applicants and employees on the basis of pregnancy and related conditions – The Pregnant Workers Fairness Act, Title VII of the Civil Rights Act of 1964, and the Americans with Disabilities Act. These protections include the right to reasonable accommodation."