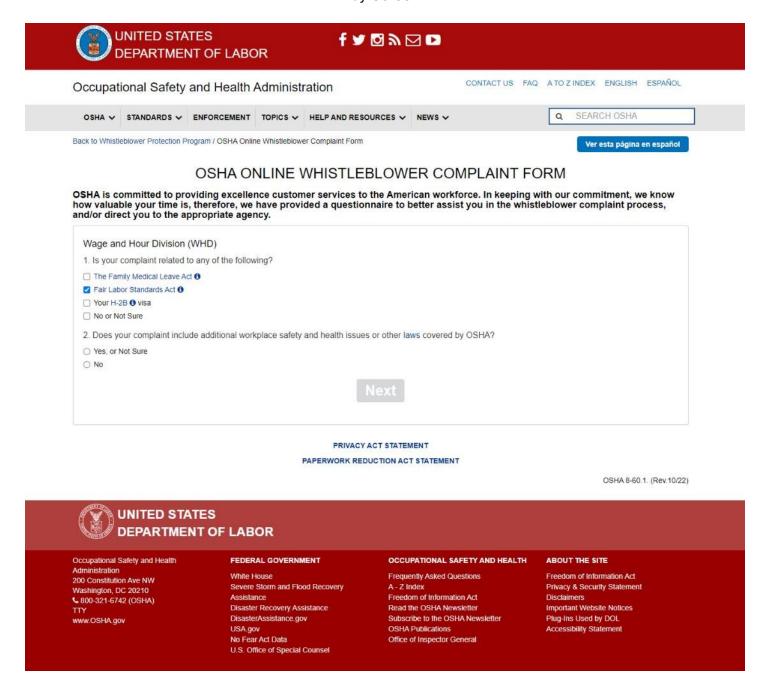

Screen 2: Helper text when the user hovers over "Fair Labor Standards Act".

It reads: "The Fair Labor Standards Act (FLSA) establishes minimum wage, overtime pay, recordkeeping, and child labor standards affecting most full-time and part-time workers in the private sector and in federal, state, and local governments. The FLSA also provides employees the right to break time and a private space to pump breast milk for their nursing child."

Screen 2: If "No or Not Sure" is selected. The "Next" button becomes available and will display the next section of the questionnaire when clicked.

Screen 2: If any items other than "No or Not Sure" are checked, a second question is displayed.