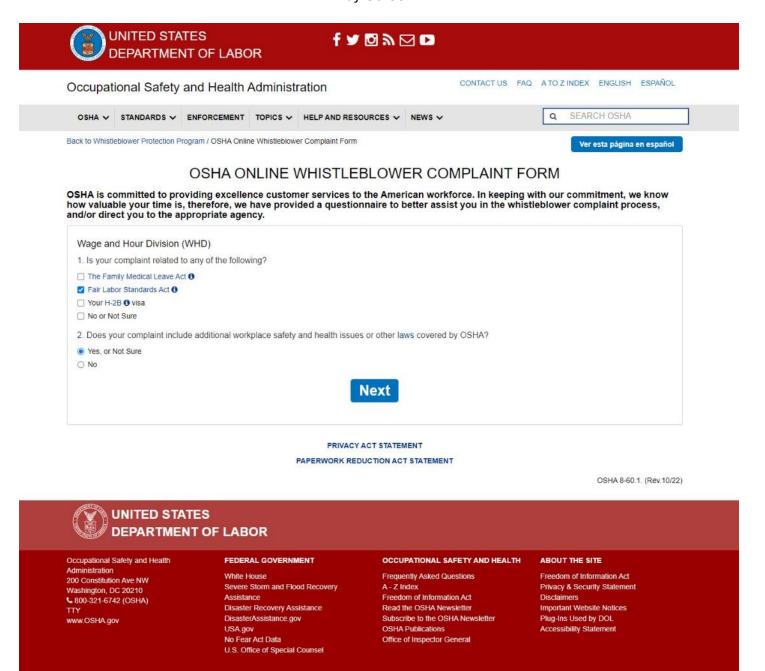

Screen 2: If "No or Not Sure" is selected. The "Next" button becomes available and will display the next section of the questionnaire when clicked.

Screen 2: If any items other than "No or Not Sure" are checked, a second question is displayed.

Screen 2: If "Yes, or Not Sure" is selected, the "Next" button becomes available and will display the next section of the questionnaire when clicked.

Screen 2: If "No" is selected, text displays instructing the user that OSHA does not have the jurisdiction to investigate their complaint. They are recommended to go to the Wage & Hour Division for further assistance, with a button that links to https://www.dol.gov/agencies/whd.