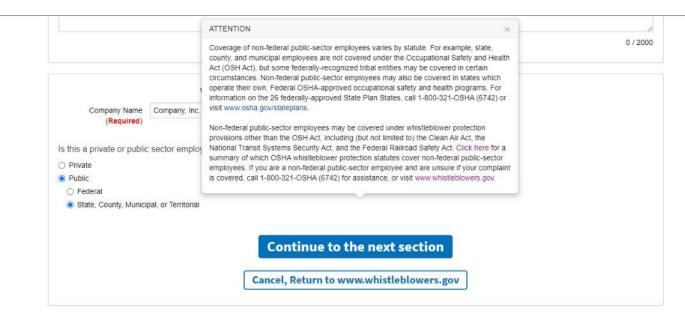

10/22)



PRIVACY ACT STATEMENT
PAPERWORK REDUCTION ACT STATEMENT

Screen 9: Existing required description notated in red.



Screen 10: "When you suffered the adverse employment action, who did you work for?"





Screen 10: Existing required fields noted in red.





Screen 10: When "Public" is selected, the user is required to select either "Federal" or "State, County, Municipal, or Territorial" before they can move on to the next screen.



OSHA 8-60.1. (Rev.10/22)



Screen 10: When "Federal" is selected, text displays regarding coverage of federal employees against retaliation actions and provides additional information and links to the Office of Special Council, OSHA's Office of Federal Agency Programs, and whistleblowers.gov.

## OSHA Whistleblowers Online Complaint Form by Scree



## PRIVACY ACT STATEMENT PAPERWORK REDUCTION ACT STATEMENT



Screen 10: When "State, County, Municipal, or Territorial" is selected, text displays regarding state plans and directs the user to the Office of State Plans page.

|                           |                                  | Continue to t                             | he next section                                                    |              |
|---------------------------|----------------------------------|-------------------------------------------|--------------------------------------------------------------------|--------------|
|                           |                                  |                                           |                                                                    | 0 / 20