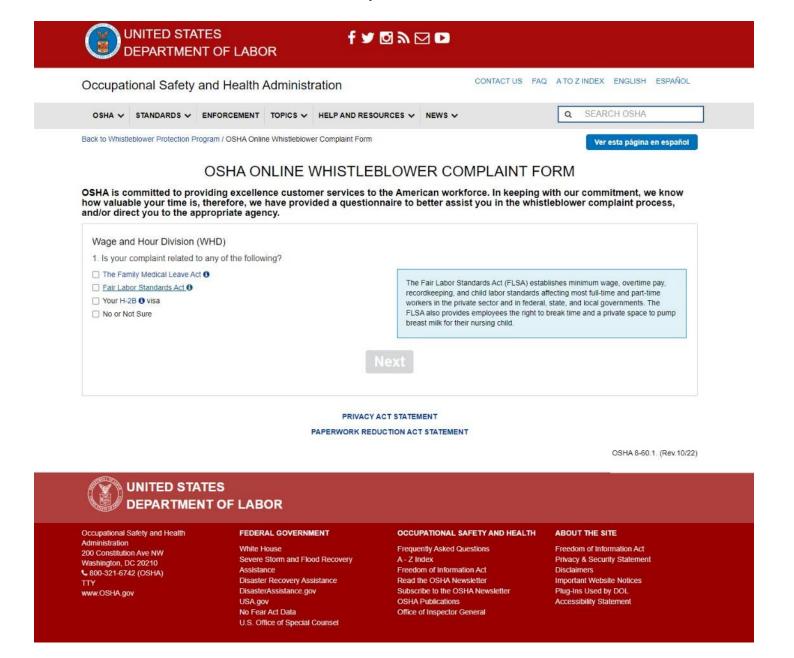

Screen 2: Helper text when the user hovers over "Fair Labor Standards Act".

It reads: "The Fair Labor Standards Act (FLSA) establishes minimum wage, overtime pay, recordkeeping, and child labor standards affecting most full-time and part-time workers in the private sector and in federal, state, and local governments. The FLSA also provides employees the right to break time and a private space to pump breast milk for their nursing child."