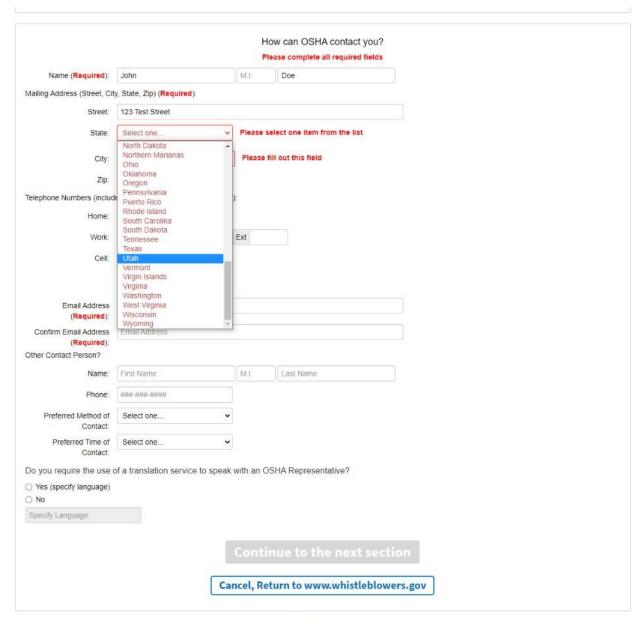

Screen 1: "Introduction and Instruction" and form "Launch" button. A final paragraph has been added to the Introduction, with the language: "All services are free, whether you are documented or not. Please remember that your employer cannot terminate you or in any other manner retaliate against you for filing a complaint with OSHA, or any other government or regulatory agency."

Screen 2: New questionnaire. The first screen asks questions regarding to Wage and Hour Division.

The text: "Privacy Act Statement" and "Paperwork Reduction Act Statement" toggle the full statements open and closed. This is available at any time when using the Whistleblower Complaint Form and are toggled closed by default when the form is launched.