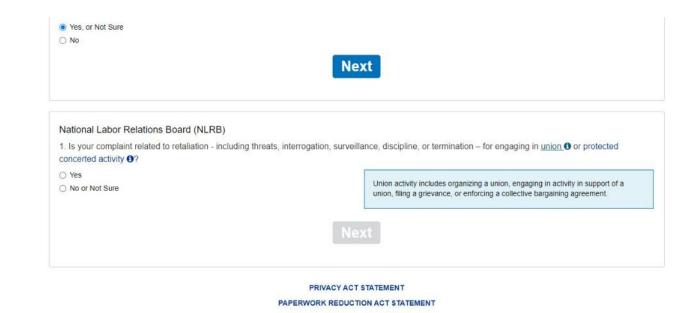

OSHA 8-60.1. (Rev.10/22)

Screen 3: Helper text when the user clicks the hyperlink for "union".

It reads: "Union activity includes organizing a union, engaging in activity in support of a union, filing a grievance, or enforcing a collective bargaining agreement."

Yes, or Not Sure

Screen 3: Helper text when the user clicks the hyperlink for "protected concerted activity".

It reads: "Activity by two or more employees who act together to improve their hours, pay, or working conditions - including mistreatment by your employer or workplace health and safety concerns. It can also include activity by a single employee who brings a group complaint to or about their employer or tries to convince co-workers to act together as a group."

Screen 3: If "No or Not Sure is selected, the "Next" button becomes available and will display the next section of the questionnaire when clicked.

Screen 3: If "Yes" is selected, a second question is displayed.