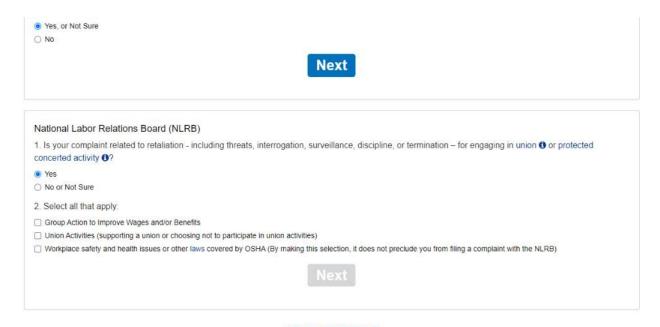

Screen 3: If "No or Not Sure is selected, the "Next" button becomes available and will display the next section of the questionnaire when clicked.

Screen 3: If "Yes" is selected, a second question is displayed.

Screen 3: "Workplace Safety and Health" must be selected for the "Next" button to become available.

Screen 3: If "Workplace Safety and Health" is not selected, the user is informed that OSHA does not have jurisdiction to investigate their complaint. They are instructed to go to the National Labor Relations Board for assistance, with a button that takes them to https://www.nlrb.gov/.