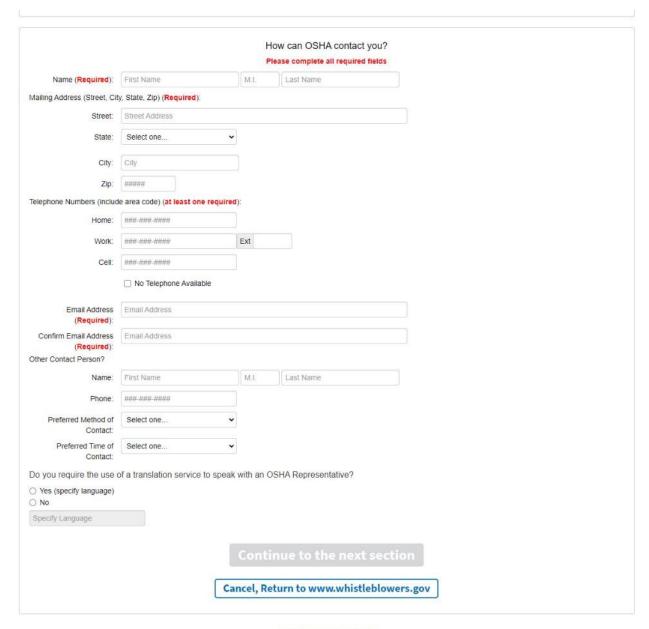

|              |
| Street:                   | Street Address of Worksite       |                                           |                                                                    |              |
| orksite Address when Alle | eged Retaliation Occurred (Stre  | et, City, State, Zip):                    |                                                                    |              |
|                           | When you sur                     | Marcon Sportson Harris Property Commencer | oyment action, where was yo<br>y station; dispatch; home terminal) | di worksite? |

PRIVACY ACT STATEMENT
PAPERWORK REDUCTION ACT STATEMENT



Screen 11: "When you suffered the adverse employment action, where was your worksite?"





Screen 11: Required field notated in red.







PRIVACY ACT STATEMENT

PAPERWORK REDUCTION ACT STATEMENT

OSHA 8-60.1. (Rev.10/22)



Screen 13: "How can OSHA contact you?"





Screen 13: Required fields notated in red.

|                                      |                                         |           | ow can OSHA contact you? |                             |
|--------------------------------------|-----------------------------------------|-----------|--------------------------|-----------------------------|
| Name (Required):                     | John                                    | M.I.      | Last Name                | Please enter your last name |
| failing Address (Street, Cit         | ty, State, Zip) (Required):             |           |                          |                             |
| Street: