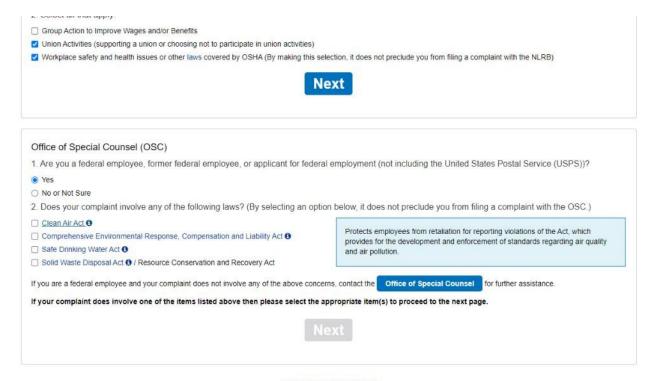

Screen 4: The next section asks questions regarding the Office of Special Counsel.

Screen 4: If "No or Not Sure" is selected, the "Next" button becomes available and will display the next section of the questionnaire when clicked.

OSHA 8-60.1. (Rev. 10/22)

Screen 4: If "Yes" is selected, a second question is displayed to the user, informing them that if their complaint does not involve any of the concerns in the checklist, they will need to contact the Office of Special Council, with a button that will take them to http://www.osc.gov/.

OSHA 8-60.1. (Rev. 10/22)

Screen 4: Helper text when the user clicks the hyperlink for "Clean Air Act."

It reads: "Protects employees from retaliation for reporting violations of the Act, which provides for the development and enforcement of standards regarding air quality and air pollution."

OSHA 8-60.1. (Rev. 10/22)

Screen 4: Helper text when the user clicks the hyperlink for "Comprehensive Environmental Response Compensation and Liability Act."

It reads: "Protects employees from retaliation for reporting violations of regulations involving accidents, spills, and other emergency releases of pollutants into the environment."

OSHA 8-60.1. (Rev. 10/22)

Screen 4: Helper text when the clicks the hyperlink for "Safe Drinking Water Act."

It reads: "Protects employees from retaliation for reporting violations of the Act, which requires that all drinking water systems assure that their water is potable as determined by the Environmental Protection Agency."

OSHA 8-60.1. (Rev.10/22)

PAPERWORK REDUCTION ACT STATEMENT

Screen 4: Helper text when the user clicks the hyperlink for "Solid Waste Disposal Act".

It reads: "Protects employees from retaliation for reporting violations of the law that regulates the disposal of solid waste. This statute is also known as the Resource Conservation and Recovery Act."

OSHA 8-60.1. (Rev.10/22)

Screen 4: The "Next" button becomes available when the user checks any of the check boxes and will display the next section of the questionnaire when clicked.

| None of the above.                                                                                                                         |                                                                                                                                     |
|--------------------------------------------------------------------------------------------------------------------------------------------|-------------------------------------------------------------------------------------------------------------------------------------|
| Genetic Information 6                                                                                                                      |                                                                                                                                     |
| Age Discrimination 6                                                                                                                       |                                                                                                                                     |
| Pregnancy 0                                                                                                                                |                                                                                                                                     |
| Sex (including sexual orientation, gender identity, and pregnancy)                                                                         |                                                                                                                                     |
| Religious 0                                                                                                                                |                                                                                                                                     |
| National Origin 6                                                                                                                          |                                                                                                                                     |
| Race/Color 6                                                                                                                               |                                                                                                                                     |
| Discrimination 6 based on the following?                                                                                                   |                                                                                                                                     |
| Retaliation for EEOC Activitity                                                                                                            |                                                                                                                                     |
| Benefits 0                                                                                                                                 |                                                                                                                                     |
| Equal Pay 6                                                                                                                                |                                                                                                                                     |
| Harassment 6                                                                                                                               |                                                                                                                                     |
| Employer Medical Exams 6                                                                                                                   |                                                                                                                                     |
| Disability 0                                                                                                                               |                                                                                                                                     |
| Reasonable Accommodation for Disability                                                                                                    |                                                                                                                                     |
| yes, do you believe that the conduct is discrimination based                                                                               | on any of the following?                                                                                                            |
| oes your complaint concern conduct such as firing, non-selection or rarassment, equal pay, workplace benefits, or any other term, conditio | non-promotion, a reasonable accommodation, disability-related inquiries and employer medical exams,<br>in, privilege of employment? |
| Equal Employment Opportunity Commission (EEOC)                                                                                             |                                                                                                                                     |