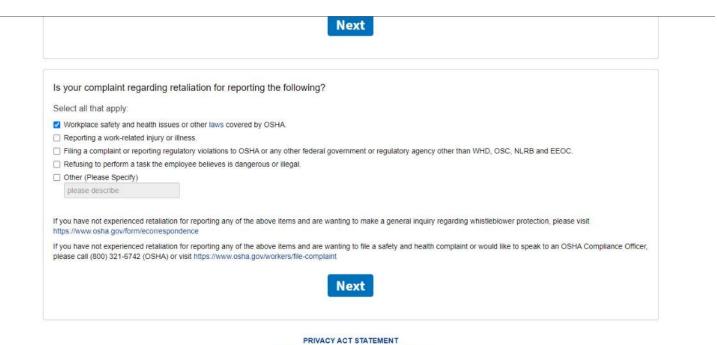

Screen 2: If "No or Not Sure" is selected. The "Next" button becomes available and will display the next section of the questionnaire when clicked.

Screen 2: If any items other than "No or Not Sure" are checked, a second question is displayed.

Screen 2: If "Yes, or Not Sure" is selected, the "Next" button becomes available and will display the next section of the questionnaire when clicked.

Screen 2: If "No" is selected, text displays instructing the user that OSHA does not have the jurisdiction to investigate their complaint. They are recommended to go to the Wage & Hour Division for further assistance, with a button that links to https://www.dol.gov/agencies/whd.