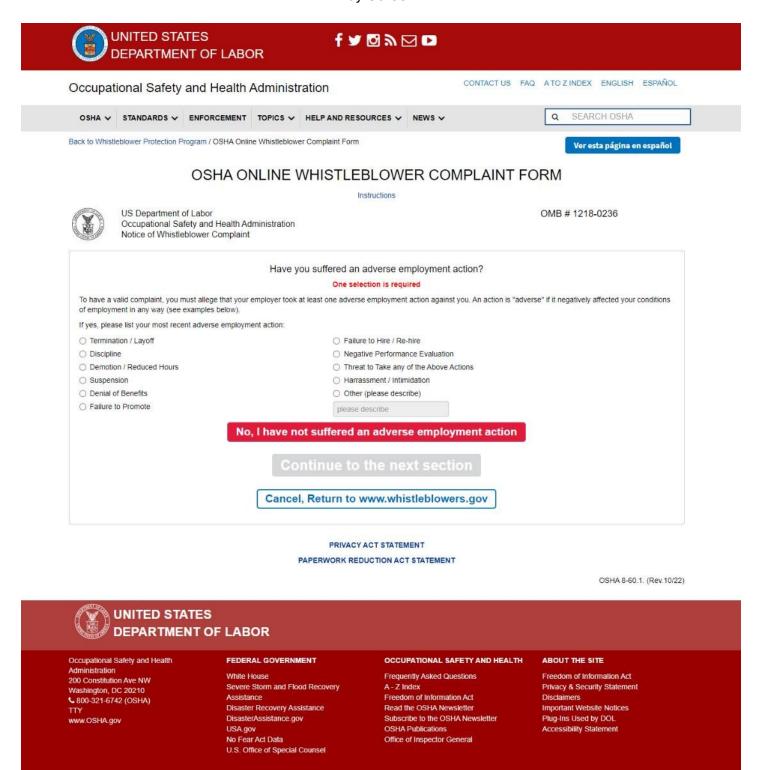

Screen 2: If "No or Not Sure" is selected. The "Next" button becomes available and will display the next section of the questionnaire when clicked.

Screen 2: If any items other than "No or Not Sure" are checked, a second question is displayed.

Screen 2: If "Yes, or Not Sure" is selected, the "Next" button becomes available and will display the next section of the questionnaire when clicked.

Screen 2: If "No" is selected, text displays instructing the user that OSHA does not have the jurisdiction to investigate their complaint. They are recommended to go to the Wage & Hour Division for further assistance, with a button that links to https://www.dol.gov/agencies/whd.