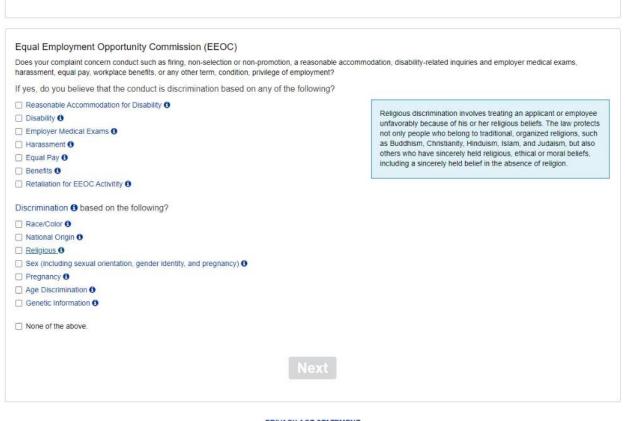

OSHA 8-60.1. (Rev.10/22)

Screen 5: Helper text when the user clicks the hyperlink for "Religious."

It reads: "Religious discrimination involves treating an applicant or employee unfavorably because of his or her religious beliefs. The law protects not only people who belong to traditional, organized religions, such as Buddhism, Christianity, Hinduism, Islam, and Judaism, but also others who have sincerely held religious, ethical or moral beliefs, including a sincerely held belief in the absence of religion."