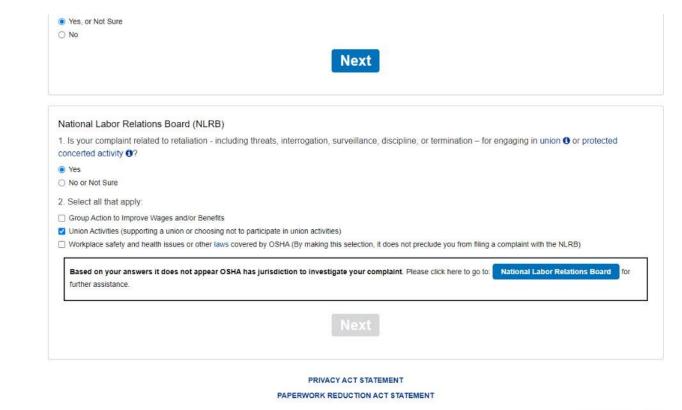

Accessibility Statement

**OSHA Publications** 

Office of Inspector General

Screen 3: The next section asks questions regarding the National Labor Relations Board.

USA.gov

No Fear Act Data

U.S. Office of Special Counsel

OSHA 8-60.1. (Rev.10/22)

Screen 3: Helper text when the user clicks the hyperlink for "union".

It reads: "Union activity includes organizing a union, engaging in activity in support of a union, filing a grievance, or enforcing a collective bargaining agreement."

Yes, or Not Sure

Screen 3: Helper text when the user clicks the hyperlink for "protected concerted activity".

It reads: "Activity by two or more employees who act together to improve their hours, pay, or working conditions - including mistreatment by your employer or workplace health and safety concerns. It can also include activity by a single employee who brings a group complaint to or about their employer or tries to convince co-workers to act together as a group."

Screen 3: If "No or Not Sure is selected, the "Next" button becomes available and will display the next section of the questionnaire when clicked.

Screen 3: If "Yes" is selected, a second question is displayed.

Screen 3: "Workplace Safety and Health" must be selected for the "Next" button to become available.

Screen 3: If "Workplace Safety and Health" is not selected, the user is informed that OSHA does not have jurisdiction to investigate their complaint. They are instructed to go to the National Labor Relations Board for assistance, with a button that takes them to https://www.nlrb.gov/.