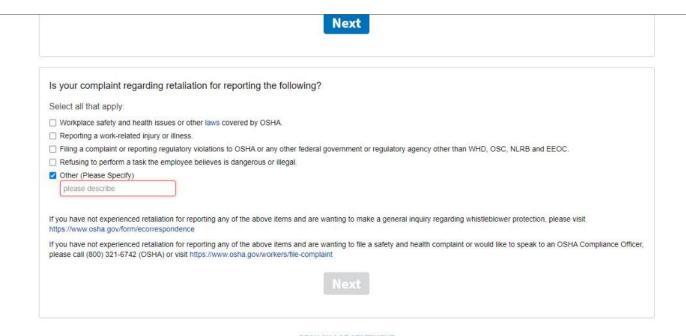

Screen 3: "Workplace Safety and Health" must be selected for the "Next" button to become available.

Screen 3: If "Workplace Safety and Health" is not selected, the user is informed that OSHA does not have jurisdiction to investigate their complaint. They are instructed to go to the National Labor Relations Board for assistance, with a button that takes them to https://www.nlrb.gov/.