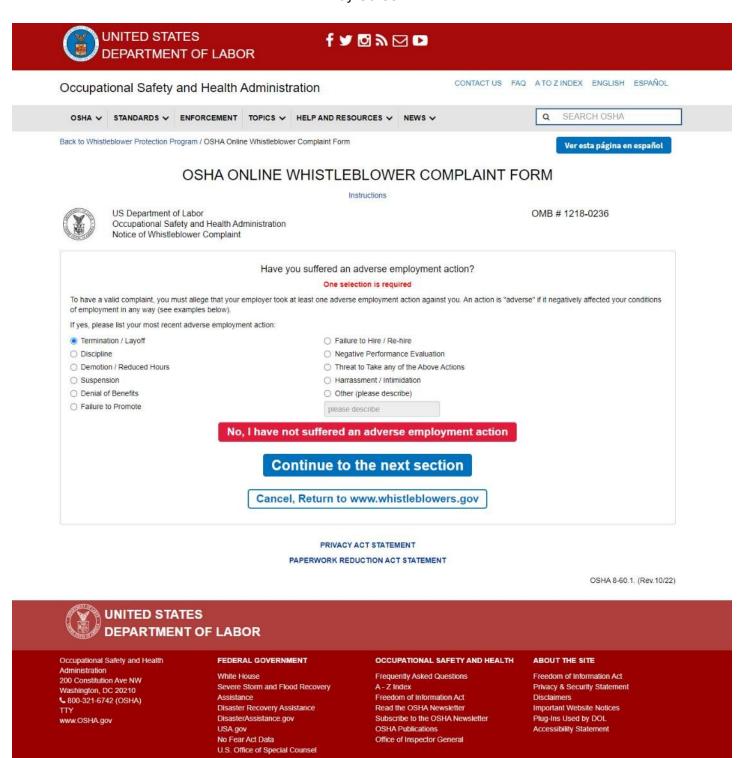

Screen 2: If "No or Not Sure" is selected. The "Next" button becomes available and will display the next section of the questionnaire when clicked.

Screen 2: If any items other than "No or Not Sure" are checked, a second question is displayed.

Screen 2: If "Yes, or Not Sure" is selected, the "Next" button becomes available and will display the next section of the questionnaire when clicked.

Screen 2: If "No" is selected, text displays instructing the user that OSHA does not have the jurisdiction to investigate their complaint. They are recommended to go to the Wage & Hour Division for further assistance, with a button that links to https://www.dol.gov/agencies/whd.