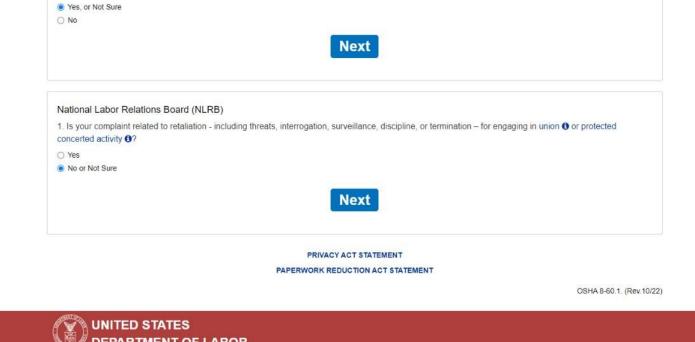

Screen 3: If "No or Not Sure is selected, the "Next" button becomes available and will display the next section of the questionnaire when clicked.

Screen 3: If "Yes" is selected, a second question is displayed.

Screen 3: "Workplace Safety and Health" must be selected for the "Next" button to become available.

Screen 3: If "Workplace Safety and Health" is not selected, the user is informed that OSHA does not have jurisdiction to investigate their complaint. They are instructed to go to the National Labor Relations Board for assistance, with a button that takes them to https://www.nlrb.gov/.