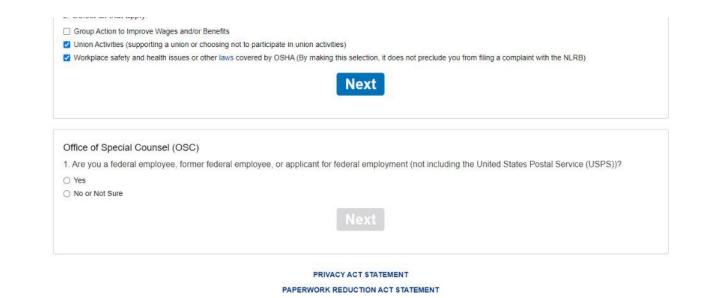

Screen 3: "Workplace Safety and Health" must be selected for the "Next" button to become available.

Screen 3: If "Workplace Safety and Health" is not selected, the user is informed that OSHA does not have jurisdiction to investigate their complaint. They are instructed to go to the National Labor Relations Board for assistance, with a button that takes them to https://www.nlrb.gov/.

Screen 4: The next section asks questions regarding the Office of Special Counsel.

Screen 4: If "No or Not Sure" is selected, the "Next" button becomes available and will display the next section of the questionnaire when clicked.