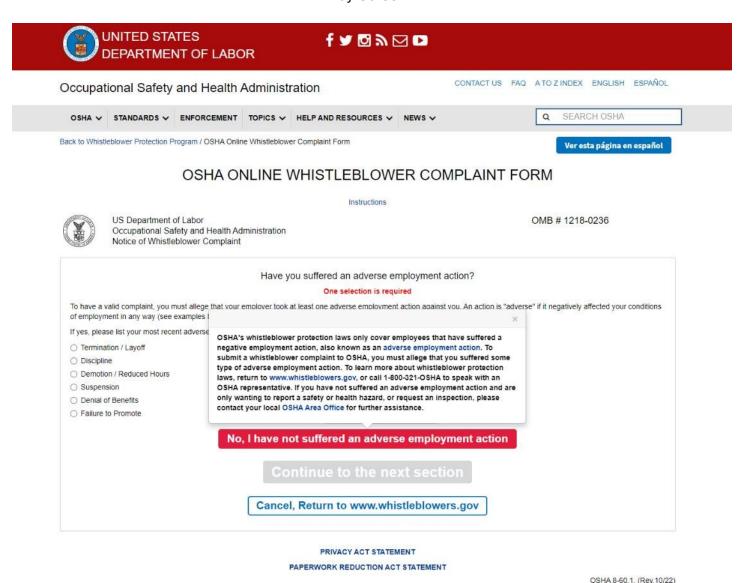

Screen 2: If "Yes, or Not Sure" is selected, the "Next" button becomes available and will display the next section of the questionnaire when clicked.

Screen 2: If "No" is selected, text displays instructing the user that OSHA does not have the jurisdiction to investigate their complaint. They are recommended to go to the Wage & Hour Division for further assistance, with a button that links to https://www.dol.gov/agencies/whd.