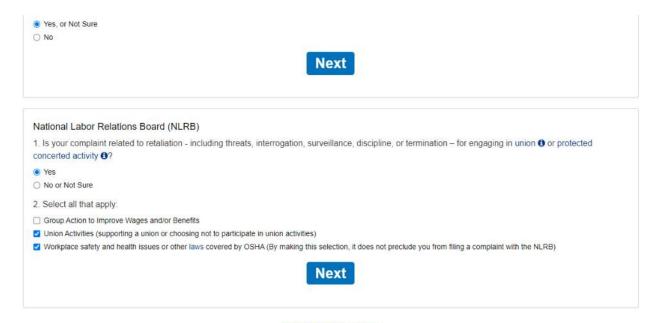

Accessibility Statement

**OSHA Publications** 

Office of Inspector General

Screen 3: The next section asks questions regarding the National Labor Relations Board.

USA.gov

No Fear Act Data

U.S. Office of Special Counsel

OSHA 8-60.1. (Rev.10/22)

Screen 3: Helper text when the user clicks the hyperlink for "union".

It reads: "Union activity includes organizing a union, engaging in activity in support of a union, filing a grievance, or enforcing a collective bargaining agreement."

Yes, or Not Sure

Screen 3: Helper text when the user clicks the hyperlink for "protected concerted activity".

It reads: "Activity by two or more employees who act together to improve their hours, pay, or working conditions - including mistreatment by your employer or workplace health and safety concerns. It can also include activity by a single employee who brings a group complaint to or about their employer or tries to convince co-workers to act together as a group."

Screen 3: If "No or Not Sure is selected, the "Next" button becomes available and will display the next section of the questionnaire when clicked.

Screen 3: If "Yes" is selected, a second question is displayed.

Screen 3: "Workplace Safety and Health" must be selected for the "Next" button to become available.

Screen 3: If "Workplace Safety and Health" is not selected, the user is informed that OSHA does not have jurisdiction to investigate their complaint. They are instructed to go to the National Labor Relations Board for assistance, with a button that takes them to https://www.nlrb.gov/.