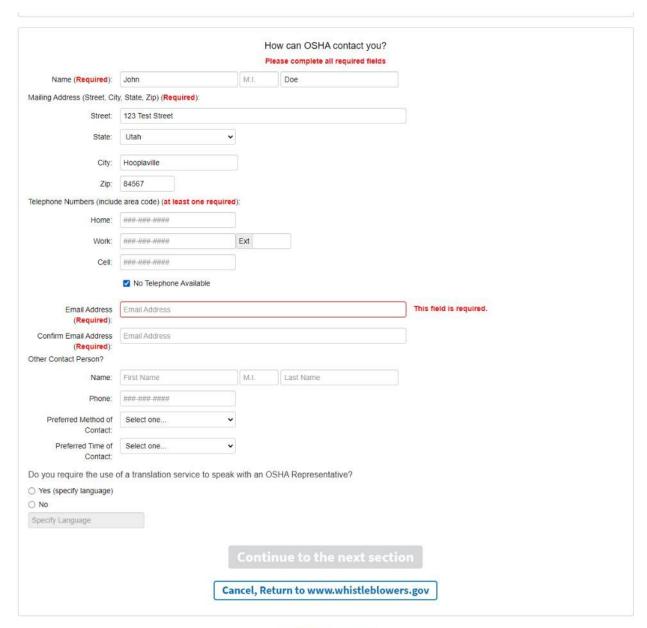

Screen 1: "Introduction and Instruction" and form "Launch" button. A final paragraph has been added to the Introduction, with the language: "All services are free, whether you are documented or not. Please remember that your employer cannot terminate you or in any other manner retaliate against you for filing a complaint with OSHA, or any other government or regulatory agency."

Screen 2: New questionnaire. The first screen asks questions regarding to Wage and Hour Division.

The text: "Privacy Act Statement" and "Paperwork Reduction Act Statement" toggle the full statements open and closed. This is available at any time when using the Whistleblower Complaint Form and are toggled closed by default when the form is launched.