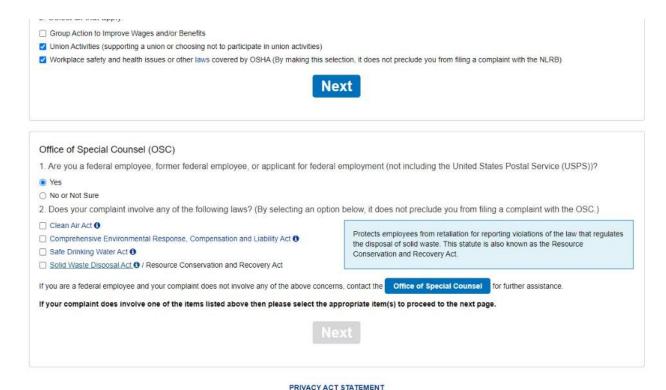

Screen 4: The next section asks questions regarding the Office of Special Counsel.

Screen 4: If "No or Not Sure" is selected, the "Next" button becomes available and will display the next section of the questionnaire when clicked.

OSHA 8-60.1. (Rev. 10/22)

Screen 4: If "Yes" is selected, a second question is displayed to the user, informing them that if their complaint does not involve any of the concerns in the checklist, they will need to contact the Office of Special Council, with a button that will take them to http://www.osc.gov/.

OSHA 8-60.1. (Rev.10/22)

PAPERWORK REDUCTION ACT STATEMENT

Screen 4: Helper text when the user clicks the hyperlink for "Solid Waste Disposal Act".

It reads: "Protects employees from retaliation for reporting violations of the law that regulates the disposal of solid waste. This statute is also known as the Resource Conservation and Recovery Act."