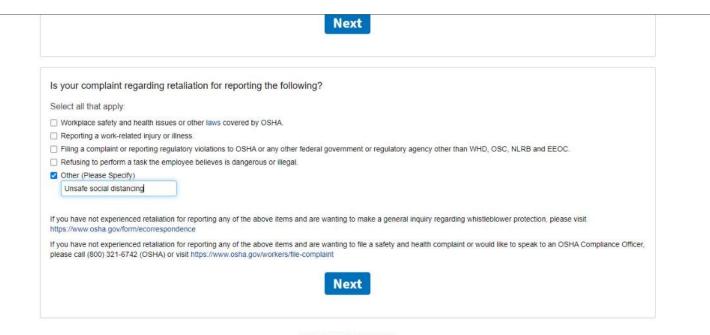

Screen 3: "Workplace Safety and Health" must be selected for the "Next" button to become available.

Screen 3: If "Workplace Safety and Health" is not selected, the user is informed that OSHA does not have jurisdiction to investigate their complaint. They are instructed to go to the National Labor Relations Board for assistance, with a button that takes them to https://www.nlrb.gov/.