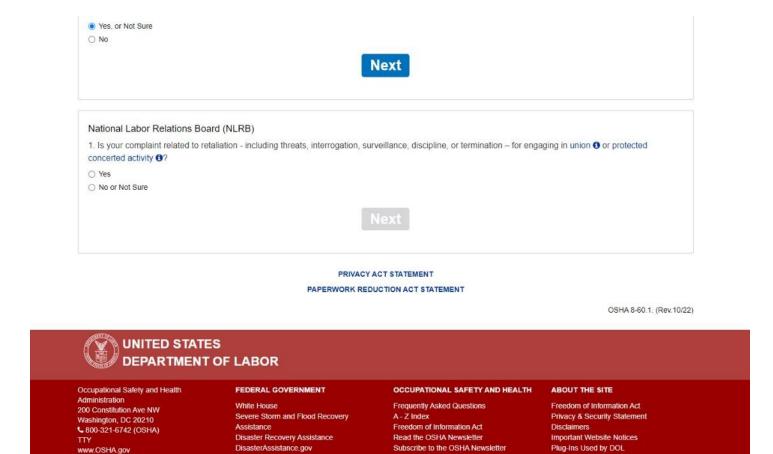

Accessibility Statement

**OSHA Publications** 

Office of Inspector General

Screen 3: The next section asks questions regarding the National Labor Relations Board.

USA.gov

No Fear Act Data

U.S. Office of Special Counsel

Screen 3: If "No or Not Sure is selected, the "Next" button becomes available and will display the next section of the questionnaire when clicked.

Screen 3: If "Yes" is selected, a second question is displayed.

Screen 3: "Workplace Safety and Health" must be selected for the "Next" button to become available.

Screen 3: If "Workplace Safety and Health" is not selected, the user is informed that OSHA does not have jurisdiction to investigate their complaint. They are instructed to go to the National Labor Relations Board for assistance, with a button that takes them to https://www.nlrb.gov/.