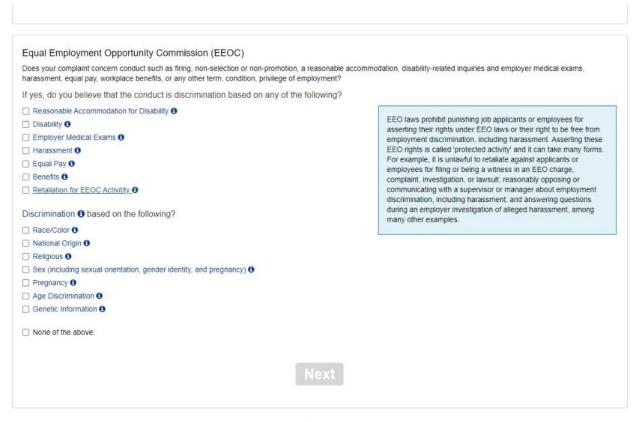

OSHA 8-60.1. (Rev.10/22)

Screen 5: Helper text when the user clicks the hyperlink for "Retaliation for Complaining to the EEOC."

It reads: "EEO laws prohibit punishing job applicants or employees for asserting their rights under EEO laws or their right to be free from employment discrimination, including harassment. Asserting these EEO rights is called 'protected activity' and it can take many forms. For example, it is unlawful to retaliate against applicants or employees for filing or being a witness in an EEO charge, complaint, investigation, or lawsuit; reasonably opposing or communicating with a supervisor or manager about employment discrimination, including harassment; and answering questions during an employer investigation of alleged harassment, among many other examples."