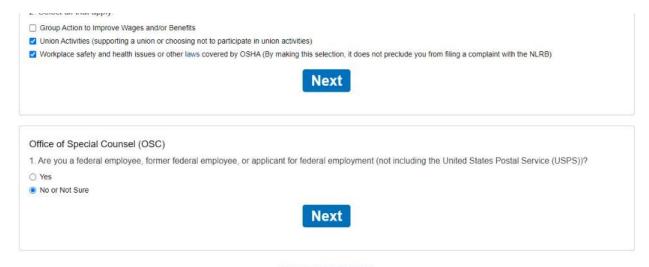

Screen 4: The next section asks questions regarding the Office of Special Counsel.

Screen 4: If "No or Not Sure" is selected, the "Next" button becomes available and will display the next section of the questionnaire when clicked.

OSHA 8-60.1. (Rev. 10/22)

Screen 4: If "Yes" is selected, a second question is displayed to the user, informing them that if their complaint does not involve any of the concerns in the checklist, they will need to contact the Office of Special Council, with a button that will take them to http://www.osc.gov/.