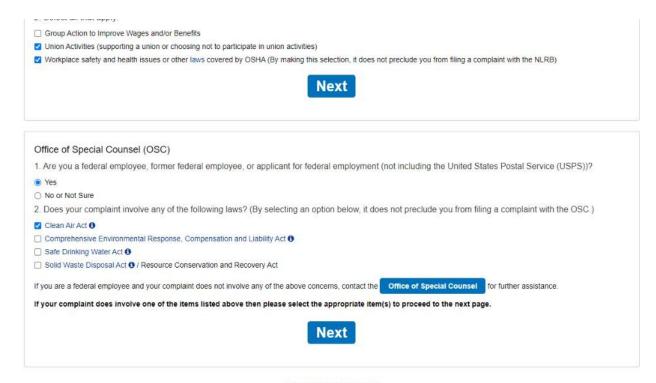

Screen 4: The next section asks questions regarding the Office of Special Counsel.

Screen 4: If "No or Not Sure" is selected, the "Next" button becomes available and will display the next section of the questionnaire when clicked.

OSHA 8-60.1. (Rev. 10/22)

Screen 4: If "Yes" is selected, a second question is displayed to the user, informing them that if their complaint does not involve any of the concerns in the checklist, they will need to contact the Office of Special Council, with a button that will take them to http://www.osc.gov/.

OSHA 8-60.1. (Rev. 10/22)

Screen 4: Helper text when the user clicks the hyperlink for "Clean Air Act."

It reads: "Protects employees from retaliation for reporting violations of the Act, which provides for the development and enforcement of standards regarding air quality and air pollution."

OSHA 8-60.1. (Rev. 10/22)

Screen 4: Helper text when the user clicks the hyperlink for "Comprehensive Environmental Response Compensation and Liability Act."

It reads: "Protects employees from retaliation for reporting violations of regulations involving accidents, spills, and other emergency releases of pollutants into the environment."

OSHA 8-60.1. (Rev. 10/22)

Screen 4: Helper text when the clicks the hyperlink for "Safe Drinking Water Act."

It reads: "Protects employees from retaliation for reporting violations of the Act, which requires that all drinking water systems assure that their water is potable as determined by the Environmental Protection Agency."

OSHA 8-60.1. (Rev.10/22)

PAPERWORK REDUCTION ACT STATEMENT

Screen 4: Helper text when the user clicks the hyperlink for "Solid Waste Disposal Act".

It reads: "Protects employees from retaliation for reporting violations of the law that regulates the disposal of solid waste. This statute is also known as the Resource Conservation and Recovery Act."

OSHA 8-60.1. (Rev.10/22)

Screen 4: The "Next" button becomes available when the user checks any of the check boxes and will display the next section of the questionnaire when clicked.

| None of the above.                                                                                                                         |                                                                                                                                     |
|--------------------------------------------------------------------------------------------------------------------------------------------|-------------------------------------------------------------------------------------------------------------------------------------|
| Genetic Information 6                                                                                                                      |                                                                                                                                     |
| Age Discrimination 6                                                                                                                       |                                                                                                                                     |
| Pregnancy 0                                                                                                                                |                                                                                                                                     |
| Sex (including sexual orientation, gender identity, and pregnancy)                                                                         |                                                                                                                                     |
| Religious 0                                                                                                                                |                                                                                                                                     |
| National Origin 6                                                                                                                          |                                                                                                                                     |
| Race/Color 6                                                                                                                               |                                                                                                                                     |
| Discrimination 6 based on the following?                                                                                                   |                                                                                                                                     |
| Retaliation for EEOC Activitity                                                                                                            |                                                                                                                                     |
| Benefits 0                                                                                                                                 |                                                                                                                                     |
| Equal Pay 6                                                                                                                                |                                                                                                                                     |
| Harassment 6                                                                                                                               |                                                                                                                                     |
| Employer Medical Exams 6                                                                                                                   |                                                                                                                                     |
| Disability 0                                                                                                                               |                                                                                                                                     |
| Reasonable Accommodation for Disability                                                                                                    |                                                                                                                                     |
| yes, do you believe that the conduct is discrimination based                                                                               | on any of the following?                                                                                                            |
| oes your complaint concern conduct such as firing, non-selection or rarassment, equal pay, workplace benefits, or any other term, conditio | non-promotion, a reasonable accommodation, disability-related inquiries and employer medical exams,<br>in, privilege of employment? |
| Equal Employment Opportunity Commission (EEOC)                                                                                             |                                                                                                                                     |