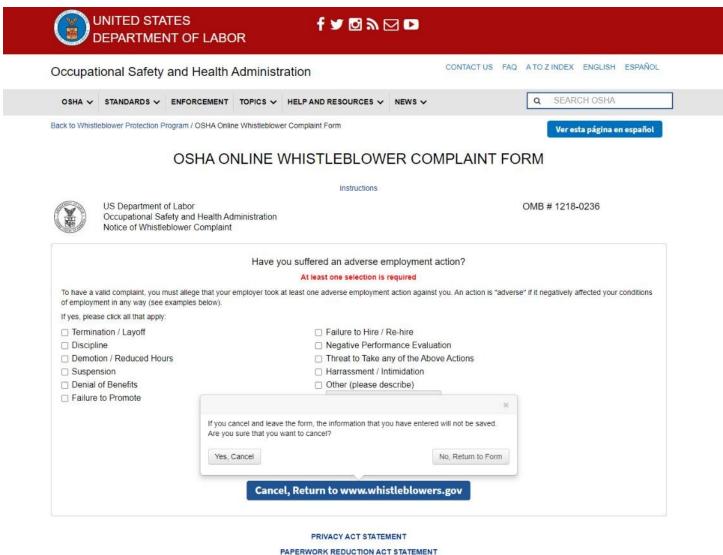

as an adverse employment action. To submit a whistleblower complaint to OSHA, you must allege that you suffered some type of adverse employment action. To learn more about whistleblower protection laws, return to www.whistleblowers.gov, or call 1-800-321-OSHA to speak with an OSHA representative. If you have not suffered an adverse employment action and are only wanting to report a safety or health hazard, or request an inspection, please contact your local OSHA Area Office for further assistance."

51

Hovering over "adverse employment action" displays the following helper text: "An action is an adverse employment action if a reasonable employee would have found the action materially adverse, which means it might have dissuaded a reasonable worker from angeling in a protected activity."



OSHA 8-60.1. (Rev.10/22)



Screen 7: In all cases in this form, when the user clicks "Cancel, Return to www.whistleblowers.gov", a the following is displayed above the button:

"If you cancel and leave the form, the information that you have entered will not be saved. Are you sure that you want to cancel?"

If the user selects: "Yes, Cancel", they are redirected to www.whistleblowers.gov. If they select " $No_{52}$  return to form" the popover box closes, and they can continue with the form.

|                                                                                                          | Have you suffered an adverse employment action?