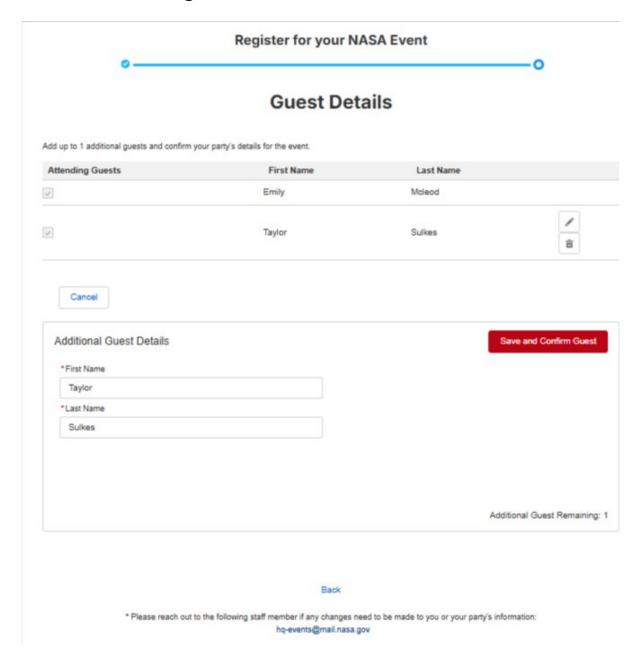

RSVP and Nominee forms are used by guests to share needed details about themselves or their parties depending on the approach to the event.

Different information may be needed to clear a guest for an event depending on their Citizenship status (U.S., Non-U.S. or LPR) and the specific facility logistics requirements. Screen shots here show the forms for each citizenship status and with/without logistics requirements. The minimum number of logistics requirements will be utilized per event.

#### Your Secondary Guests

Enter required information for each soldtional guest. You may add up to 3 guests

|                                          | Edit Taylor Sulkes                                                     | 亩           |
|------------------------------------------|------------------------------------------------------------------------|-------------|
| Ochdon                                   | -None-                                                                 | *           |
| Iral Niette                              | Taylor                                                                 |             |
|                                          |                                                                        |             |
| and Narre                                | Sulkas                                                                 |             |
| ease choose 'yes' only if your PfV badge | will be valid at the time of the Event.                                |             |
| ASA PV Bedge Holder                      | No                                                                     | *           |
| oil Citizenship                          | -None-                                                                 | ¥           |
| Dillnen Stelue                           | United States Ofizen                                                   | ¥           |
| Date of Residence                        | Alaska                                                                 | *           |
| Delhelada                                |                                                                        | ä           |
| guest does not have a DL please type re  | ason why - minor, international, etc. and choose N/A for Driver's Lice | nse State.  |
| Ortose's Litoensee                       |                                                                        |             |
| Priver's Licensee State                  | -None-                                                                 | *           |
| der any Afficien Ev arboni nince of w    | ork, valunteer org, etc. Please create a new one if you cannot find yo | -           |
| h                                        |                                                                        |             |
| mpany                                    | Towns town on                                                          |             |
|                                          | Search Accounts                                                        | ٩           |
|                                          |                                                                        | Add Company |
| est is of allowed age or older (5+)      | Yes                                                                    | Ψ.          |
|                                          |                                                                        |             |
| ase confirm need for personal vehicle at | this location                                                          |             |
|                                          |                                                                        |             |
|                                          | Cancel                                                                 |             |
|                                          |                                                                        |             |
|                                          |                                                                        | + Add guest |
|                                          | Continue                                                               |             |
|                                          |                                                                        |             |