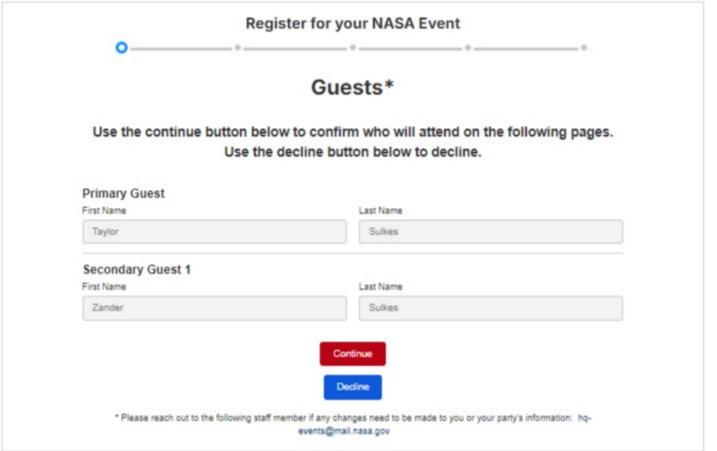

RSVP Here

We only have three basic forms for collection in the system

- Nominator Form
- RSVP Form
- Nominee Form

Nominator forms are used by those given a role through the Agency processes to add potential guests to an event – to nominate them.

RSVP and Nominee forms are used by guests to share needed details about themselves or their parties depending on the approach to the event.

Different information may be needed to clear a guest for an event depending on their Citizenship status (U.S., Non-U.S. or LPR) and the specific facility logistics requirements. Screen shots here show the forms for each citizenship status and with/without logistics requirements. The minimum number of logistics requirements will be utilized per event.