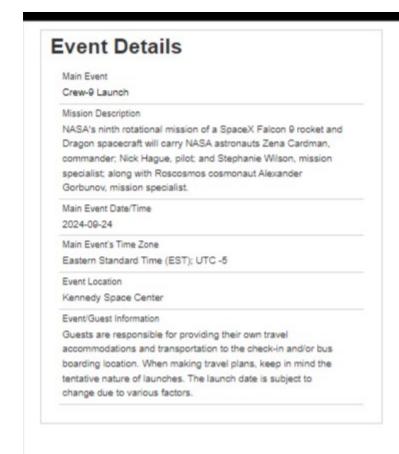

#### **Event Details**

Main Event

ESCAPADE Launch

Mission Description

ESCAPADE will use two identical spacecraft to investigate how the solar wind interacts with Mars' magnetic environment and how this interaction drives the planet's atmospheric escape.

Main Event Date/Time

To Be Announced

Main Event's Time Zone

Eastern Standard Time (EST); UTC -5

Event Location

Kennedy Space Center

Event/Guest Information

Guests are responsible for providing their own travel accommodations and transportation to the check-in and/or bus boarding location. When making travel plans, keep in mind the tentative nature of launches. The launch date is subject to change due to various factors.