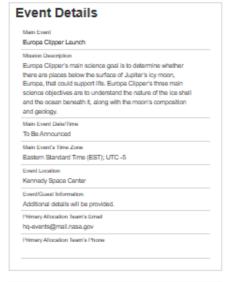

#### **Event Details**

Main Event

ESCAPADE Launch

Mission Description

ESCAPADE will use two identical spacecraft to investigate how the solar wind interacts with Mars' magnetic environment and how this interaction drives the planet's atmospheric escape.

Main Event Date/Time

To Be Announced

Main Event's Time Zone

Eastern Standard Time (EST); UTC -5

Event Location

Kennedy Space Center

Event/Guest Information

Guests are responsible for providing their own travel accommodations and transportation to the check-in and/or bus boarding location. When making travel plans, keep in mind the tentative nature of launches. The launch date is subject to change due to various factors.