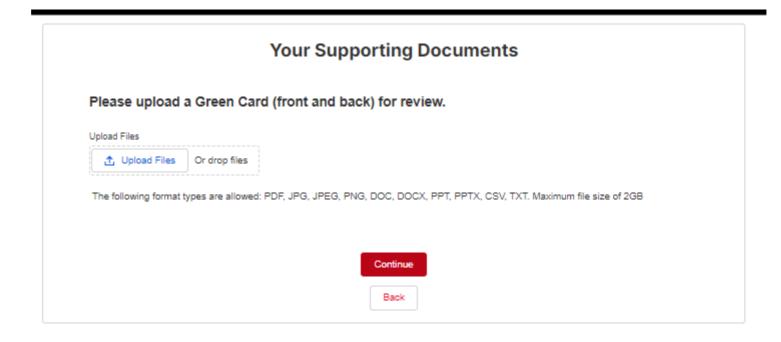

# Your Nominee Information Nominated Party State 6 Nominee Acceptance Deadline 11/14/2025

Nominee Form LPR
Primary &
Secondary Guest
WITHOUT Logistics
Questions

If Primary or Secondary Guest that is a LPR has a passport country of issuance or a country of origin that is a designated country, they will be prompted to submit a copy of their green card for review.