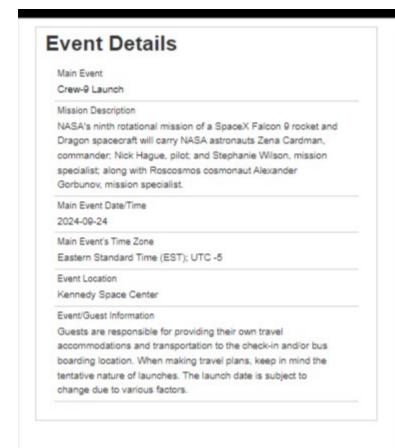

#### **Event Details**

Main Event

ESCAPADE Launch

Mission Description

ESCAPADE will use two identical spacecraft to investigate how the solar wind interacts with Mars' magnetic environment and how this interaction drives the planet's atmospheric escape.

Main Event Date/Time

To Be Announced

Main Event's Time Zone

Eastern Standard Time (EST); UTC -5

Event Location

Kennedy Space Center

Event/Guest Information

Guests are responsible for providing their own travel accommodations and transportation to the check-in and/or bus boarding location. When making travel plans, keep in mind the tentative nature of launches. The launch date is subject to change due to various factors.