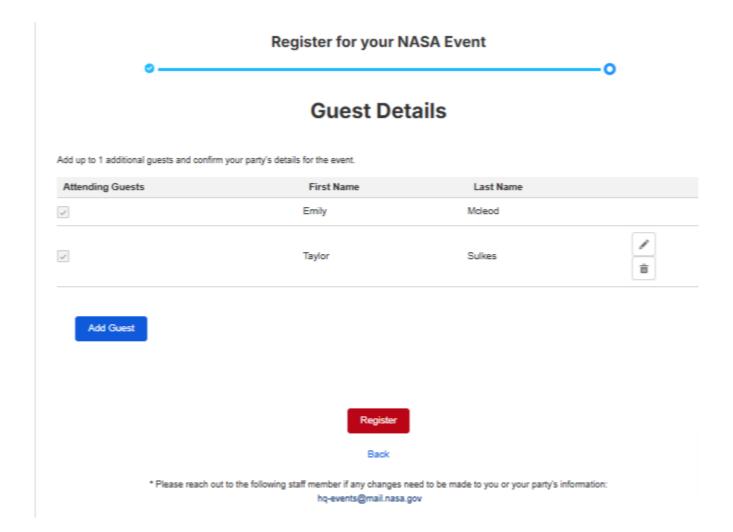

RSVP and Nominee forms are used by guests to share needed details about themselves or their parties depending on the approach to the event.

Different information may be needed to clear a guest for an event depending on their Citizenship status (U.S., Non-U.S. or LPR) and the specific facility logistics requirements. Screen shots here show the forms for each citizenship status and with/without logistics requirements. The minimum number of logistics requirements will be utilized per event.

## Register for your NASA Event Confirmation Check to confirm attendance. **Attending Guests** First Name Last Name Emily Mcleod Taylor Sulkes Continue Back \* Please reach out to the following staff member if any changes need to be made to you or your party's information: hq-