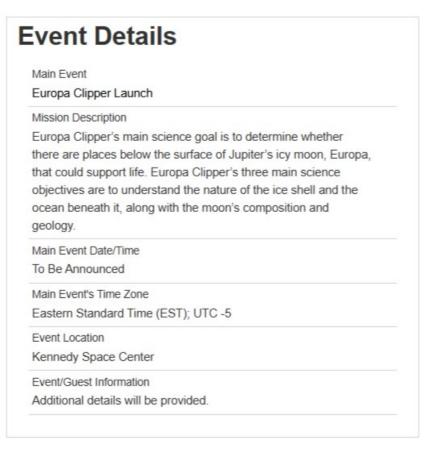

#### **Event Details**

Main Event

ESCAPADE Launch

Mission Description

ESCAPADE will use two identical spacecraft to investigate how the solar wind interacts with Mars' magnetic environment and how this interaction drives the planet's atmospheric escape.

Main Event Date/Time

To Be Announced

Main Event's Time Zone

Eastern Standard Time (EST); UTC -5

Event Location

Kennedy Space Center

Event/Guest Information

Guests are responsible for providing their own travel accommodations and transportation to the check-in and/or bus boarding location. When making travel plans, keep in mind the tentative nature of launches. The launch date is subject to change due to various factors.