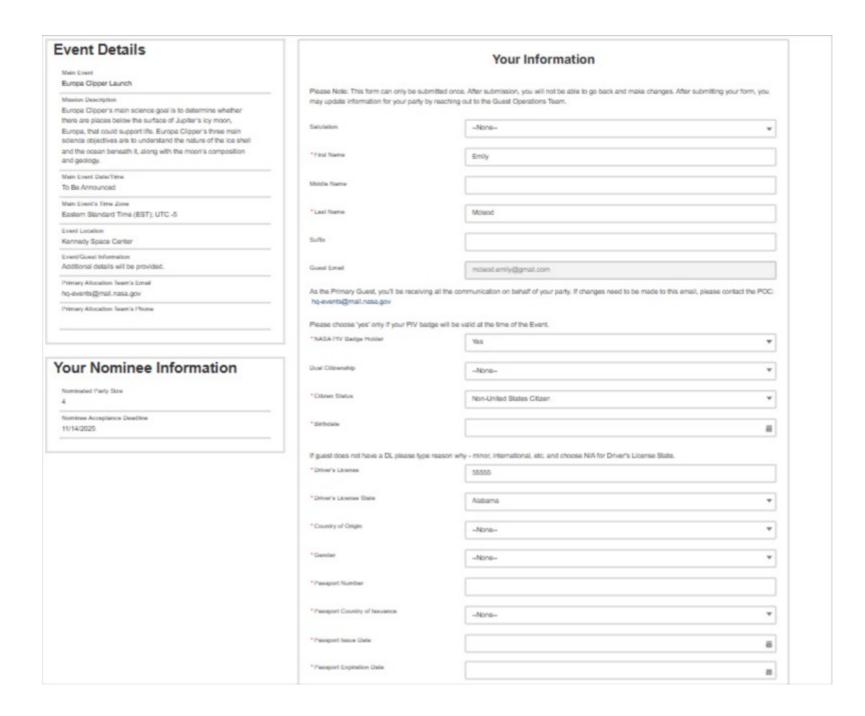

#### **Event Details**

Main Event

ESCAPADE Launch

Mission Description

ESCAPADE will use two identical spacecraft to investigate how the solar wind interacts with Mars' magnetic environment and how this interaction drives the planet's atmospheric escape.

Main Event Date/Time

To Be Announced

Main Event's Time Zone

Eastern Standard Time (EST); UTC -5

Event Location

Kennedy Space Center

Event/Guest Information

Guests are responsible for providing their own travel accommodations and transportation to the check-in and/or bus boarding location. When making travel plans, keep in mind the tentative nature of launches. The launch date is subject to change due to various factors.

# Your Nominee Information Nominated Party State 6 Nominee Acceptance Deadline 11/14/2025

Nominee Form LPR
Primary &
Secondary Guest
WITHOUT Logistics
Questions

If Primary or Secondary Guest that is a LPR has a passport country of issuance or a country of origin that is a designated country, they will be prompted to submit a copy of their green card for review.