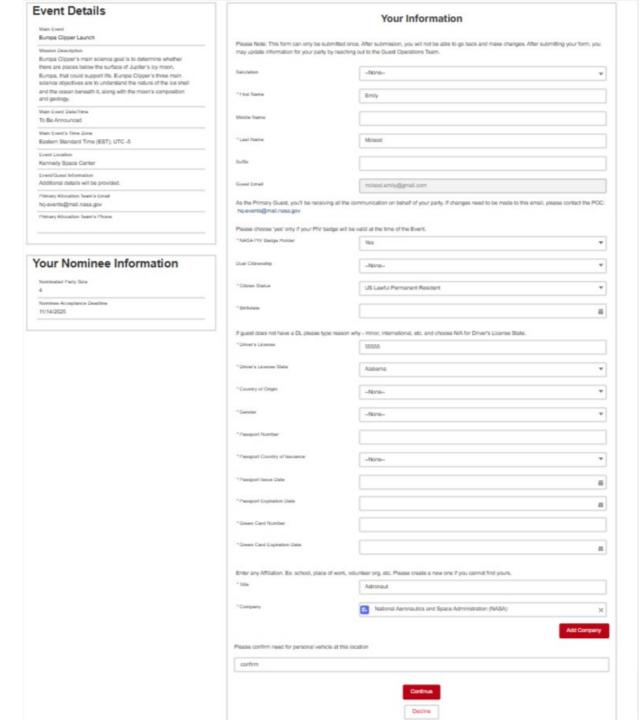

#### **Event Details**

Main Event

ESCAPADE Launch

Mission Description

ESCAPADE will use two identical spacecraft to investigate how the solar wind interacts with Mars' magnetic environment and how this interaction drives the planet's atmospheric escape.

Main Event Date/Time

To Be Announced

Main Event's Time Zone

Eastern Standard Time (EST); UTC -5

Event Location

Kennedy Space Center

Event/Guest Information

Guests are responsible for providing their own travel accommodations and transportation to the check-in and/or bus boarding location. When making travel plans, keep in mind the tentative nature of launches. The launch date is subject to change due to various factors.

# Your Nominee Information Nominated Party State 6 Nominee Acceptance Deadline 11/14/2025

Nominee Form LPR
Primary &
Secondary Guest
WITHOUT Logistics
Questions

If Primary or Secondary Guest that is a LPR has a passport country of issuance or a country of origin that is a designated country, they will be prompted to submit a copy of their green card for review.