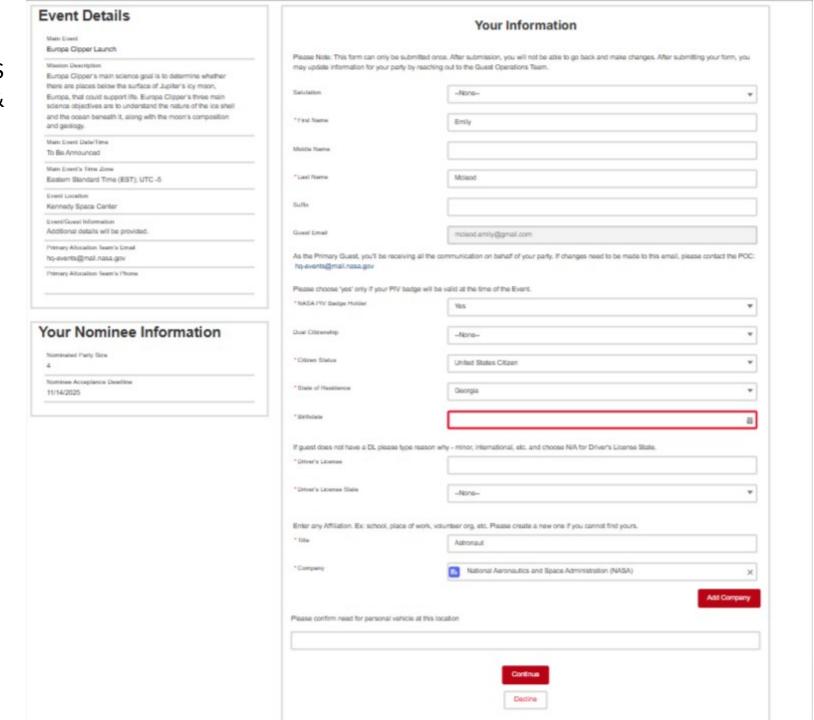

#### **Event Details**

Main Event

ESCAPADE Launch

Mission Description

ESCAPADE will use two identical spacecraft to investigate how the solar wind interacts with Mars' magnetic environment and how this interaction drives the planet's atmospheric escape.

Main Event Date/Time

To Be Announced

Main Event's Time Zone

Eastern Standard Time (EST); UTC -5

Event Location

Kennedy Space Center

Event/Guest Information

Guests are responsible for providing their own travel accommodations and transportation to the check-in and/or bus boarding location. When making travel plans, keep in mind the tentative nature of launches. The launch date is subject to change due to various factors.

# Your Nominee Information Nominated Party State 6 Nominee Acceptance Deadline 11/14/2025

Nominee Form LPR
Primary &
Secondary Guest
WITHOUT Logistics
Questions

If Primary or Secondary Guest that is a LPR has a passport country of issuance or a country of origin that is a designated country, they will be prompted to submit a copy of their green card for review.