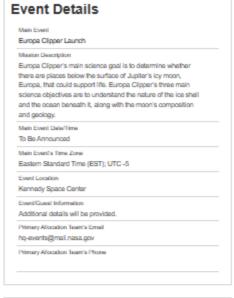

#### **Event Details**

Main Event

ESCAPADE Launch

Mission Description

ESCAPADE will use two identical spacecraft to investigate how the solar wind interacts with Mars' magnetic environment and how this interaction drives the planet's atmospheric escape.

Main Event Date/Time

To Be Announced

Main Event's Time Zone

Eastern Standard Time (EST); UTC -5

Event Location

Kennedy Space Center

Event/Guest Information

Guests are responsible for providing their own travel accommodations and transportation to the check-in and/or bus boarding location. When making travel plans, keep in mind the tentative nature of launches. The launch date is subject to change due to various factors.