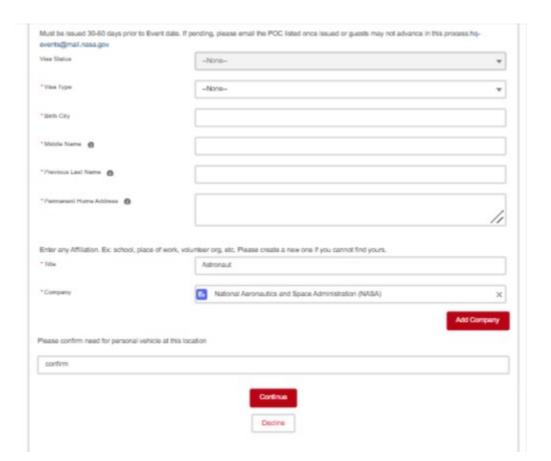

RSVP and Nominee forms are used by guests to share needed details about themselves or their parties depending on the approach to the event.

Different information may be needed to clear a guest for an event depending on their Citizenship status (U.S., Non-U.S. or LPR) and the specific facility logistics requirements. Screen shots here show the forms for each citizenship status and with/without logistics requirements. The minimum number of logistics requirements will be utilized per event.

Any information the guest has previously entered in the system for another event, or as part of registration will be prefilled for them.

As of March 2025, site registration will be handled through NASA's Agency Front Door Project. Richard Gilmore and Meghan LaCroix from NASA are working the Agency Front Door submission. Though the account creation and registration will be covered by the Agency Front Door PRA Submission, we are describing it here for context.

Fields collected through that process will include the following. This collected information will be available in NASA Special Events users seamlessly and they won't need to re-enter it in any of the forms below unless they want to update it.

First Name

Last Name

Email

Country

City

State

Zip

Title

Company

Citizenship - Country if international

**Interests** 

Optional Demographic Information: Approach has been previewed with OMB and will be in alignment and compliance with SPD 15.