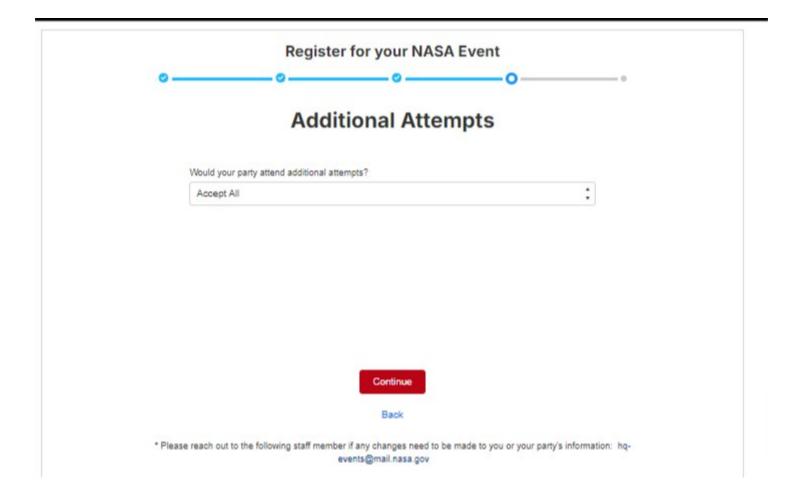

RSVP and Nominee forms are used by guests to share needed details about themselves or their parties depending on the approach to the event.

Different information may be needed to clear a guest for an event depending on their Citizenship status (U.S., Non-U.S. or LPR) and the specific facility logistics requirements. Screen shots here show the forms for each citizenship status and with/without logistics requirements. The minimum number of logistics requirements will be utilized per event.