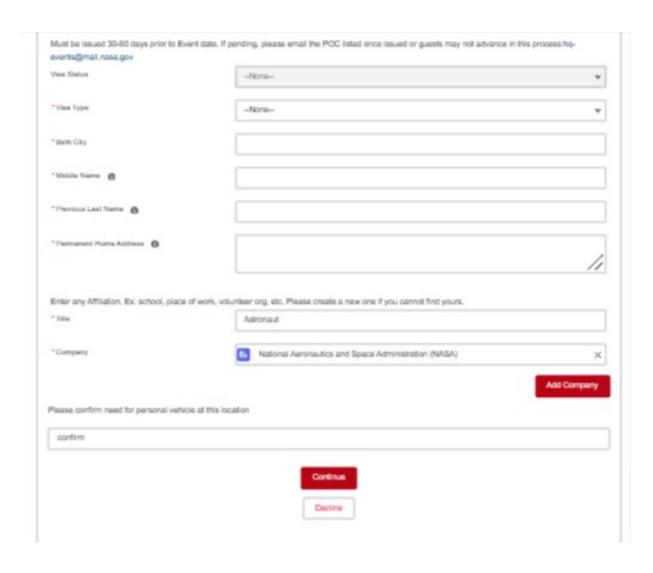

RSVP and Nominee forms are used by guests to share needed details about themselves or their parties depending on the approach to the event.

Different information may be needed to clear a guest for an event depending on their Citizenship status (U.S., Non-U.S. or LPR) and the specific facility logistics requirements. Screen shots here show the forms for each citizenship status and with/without logistics requirements. The minimum number of logistics requirements will be utilized per event.

Any information the guest has previously entered in the system for another event, or as part of registration will be prefilled for them.

As of March 2025, site registration will be handled through NASA's Agency Front Door Project. Richard Gilmore and Meghan LaCroix from NASA are working the Agency Front Door submission. Though the account creation and registration will be covered by the Agency Front Door PRA Submission, we are describing it here for context.

Fields collected through that process will include the following. This collected information will be available in NASA Special Events users seamlessly and they won't need to re-enter it in any of the forms below unless they want to update it.

First Name

Last Name

Email

Country

City

State

Zip

Title

Company

Citizenship - Country if international

**Interests** 

Optional Demographic Information: Approach has been previewed with OMB and will be in alignment and compliance with SPD 15.