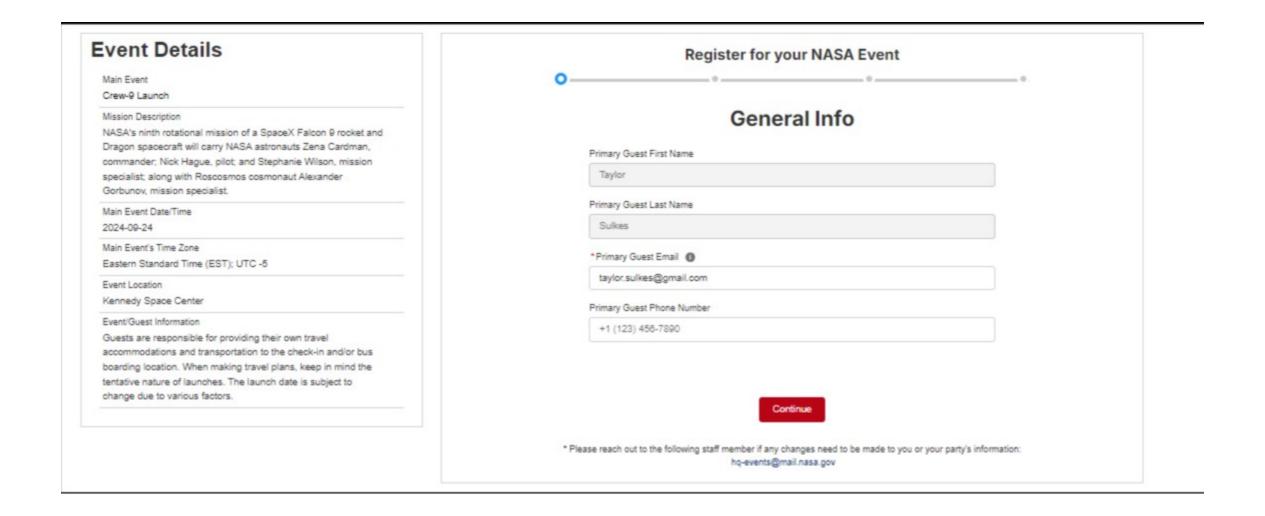

Any information the guest has previously entered in the system for another event, or as part of registration will be prefilled for them.

As of March 2025, site registration will be handled through NASA's Agency Front Door Project. Richard Gilmore and Meghan LaCroix from NASA are working the Agency Front Door submission. Though the account creation and registration will be covered by the Agency Front Door PRA Submission, we are describing it here for context.

Fields collected through that process will include the following. This collected information will be available in NASA Special Events users seamlessly and they won't need to re-enter it in any of the forms below unless they want to update it.

First Name

Last Name

Email

Country

City

State

Zip

Title

Company

Citizenship - Country if international

**Interests** 

Optional Demographic Information: Approach has been previewed with OMB and will be in alignment and compliance with SPD 15.