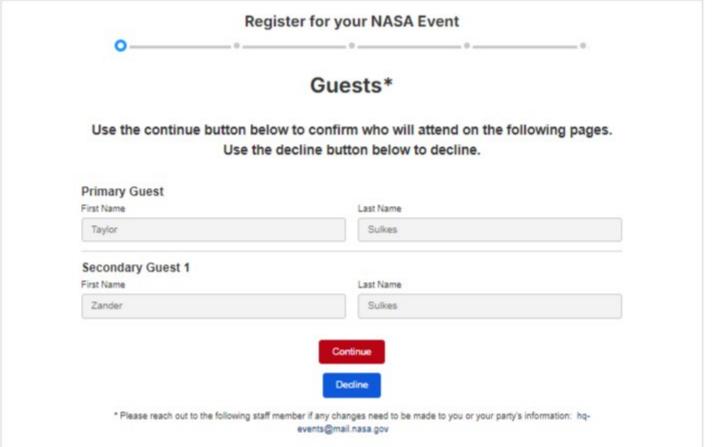

RSVP and Nominee forms are used by guests to share needed details about themselves or their parties depending on the approach to the event.

Different information may be needed to clear a guest for an event depending on their Citizenship status (U.S., Non-U.S. or LPR) and the specific facility logistics requirements. Screen shots here show the forms for each citizenship status and with/without logistics requirements. The minimum number of logistics requirements will be utilized per event.