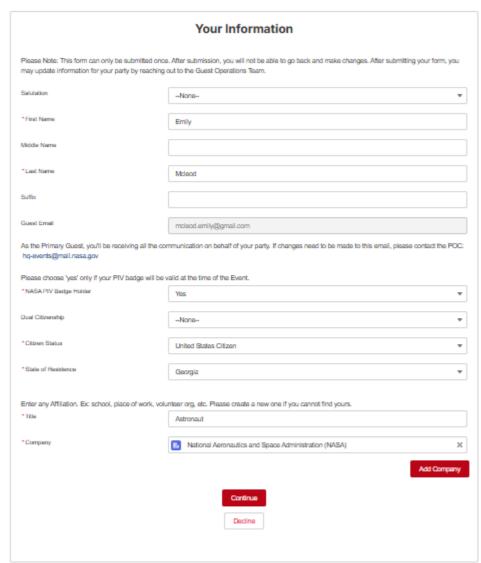

RSVP and Nominee forms are used by guests to share needed details about themselves or their parties depending on the approach to the event.

Different information may be needed to clear a guest for an event depending on their Citizenship status (U.S., Non-U.S. or LPR) and the specific facility logistics requirements. Screen shots here show the forms for each citizenship status and with/without logistics requirements. The minimum number of logistics requirements will be utilized per event.

Fields collected through that process will include the following. This collected information will be available in NASA Special Events users seamlessly and they won't need to re-enter it in any of the forms below unless they want to update it.

First Name

Last Name

Email

Country

City

State

Zip

Title

Company

Citizenship - Country if international

**Interests** 

Optional Demographic Information: Approach has been previewed with OMB and will be in alignment and compliance with SPD 15.