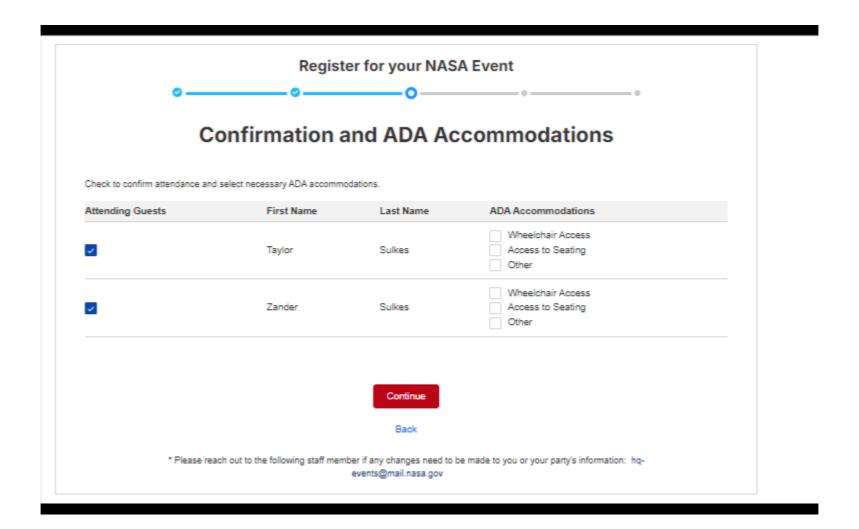

RSVP and Nominee forms are used by guests to share needed details about themselves or their parties depending on the approach to the event.

Different information may be needed to clear a guest for an event depending on their Citizenship status (U.S., Non-U.S. or LPR) and the specific facility logistics requirements. Screen shots here show the forms for each citizenship status and with/without logistics requirements. The minimum number of logistics requirements will be utilized per event.