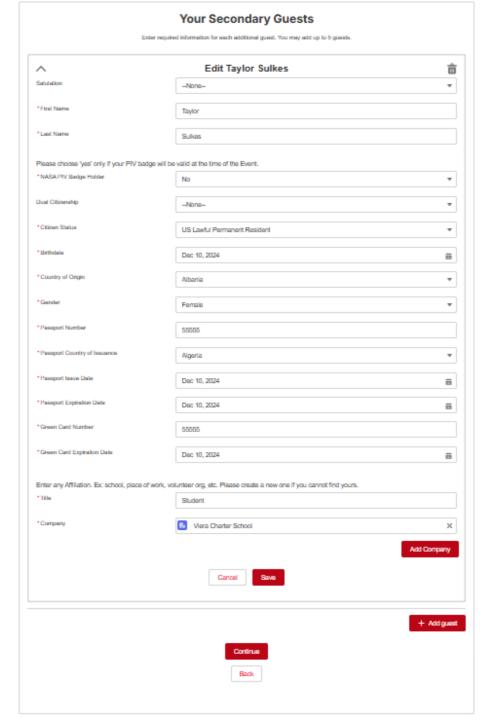

RSVP and Nominee forms are used by guests to share needed details about themselves or their parties depending on the approach to the event.

Different information may be needed to clear a guest for an event depending on their Citizenship status (U.S., Non-U.S. or LPR) and the specific facility logistics requirements. Screen shots here show the forms for each citizenship status and with/without logistics requirements. The minimum number of logistics requirements will be utilized per event.

#### Your Secondary Guests

Enter required information for each soldtional guest. You may add up to 3 guests

|                                          | Edit Taylor Sulkes                                                     | 亩           |
|------------------------------------------|------------------------------------------------------------------------|-------------|
| Ochdon                                   | -None-                                                                 | *           |
| Iral Niette                              | Taylor                                                                 |             |
|                                          |                                                                        |             |
| and Narre                                | Sulkas                                                                 |             |
| ease choose 'yes' only if your PfV badge | will be valid at the time of the Event.                                |             |
| ASA PV Bedge Holder                      | No                                                                     | *           |
| oil Citizenship                          | -None-                                                                 | ¥           |
| Dillnen Stelue                           | United States Ofizen                                                   | ¥           |
| Date of Residence                        | Alaska                                                                 | *           |
| Delhelada                                |                                                                        | ä           |
| guest does not have a DL please type re  | ason why - minor, international, etc. and choose N/A for Driver's Lice | nse State.  |
| Ortose's Litoensee                       |                                                                        |             |
| Priver's Licensee State                  | -None-                                                                 | *           |
| der any Afficien Ev arboni nince of w    | ork, valunteer org, etc. Please create a new one if you cannot find yo | -           |
| h                                        |                                                                        |             |
| mpany                                    | Towns town on                                                          |             |
|                                          | Search Accounts                                                        | ٩           |
|                                          |                                                                        | Add Company |
| est is of allowed age or older (5+)      | Yes                                                                    | Ψ.          |
|                                          |                                                                        |             |
| ase confirm need for personal vehicle at | this location                                                          |             |
|                                          |                                                                        |             |
|                                          | Cancel                                                                 |             |
|                                          |                                                                        |             |
|                                          |                                                                        | + Add guest |
|                                          | Continue                                                               |             |
|                                          |                                                                        |             |