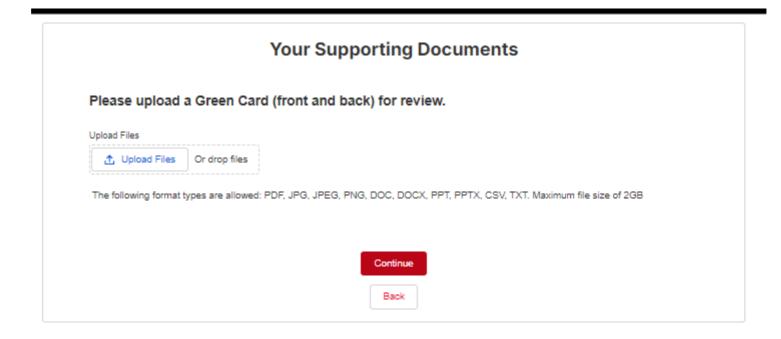

# Your Nominee Information Nominated Party State 6 Nominee Acceptance Deadline 11/14/2025

Nominee Form LPR
Primary &
Secondary Guest
WITHOUT Logistics
Questions

If Primary or Secondary Guest that is a LPR has a passport country of issuance or a country of origin that is a designated country, they will be prompted to submit a copy of their green card for review.