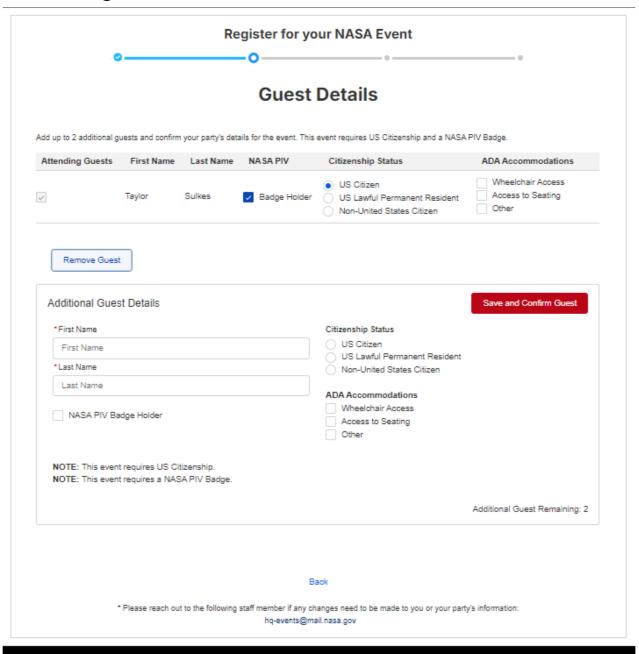

RSVP and Nominee forms are used by guests to share needed details about themselves or their parties depending on the approach to the event.

Different information may be needed to clear a guest for an event depending on their Citizenship status (U.S., Non-U.S. or LPR) and the specific facility logistics requirements. Screen shots here show the forms for each citizenship status and with/without logistics requirements. The minimum number of logistics requirements will be utilized per event.

Main Event Date/Time

To Be Announced

Main Event's Time Zone

Eastern Standard Time (EST); UTC -5

Event Location

Kennedy Space Center

Event/Guest Information

Guests are responsible for providing their own travel accommodations and transportation to the check-in and/or bus boarding location. When making travel plans, keep in mind the tentative nature of launches. The launch date is subject to change due to various factors.