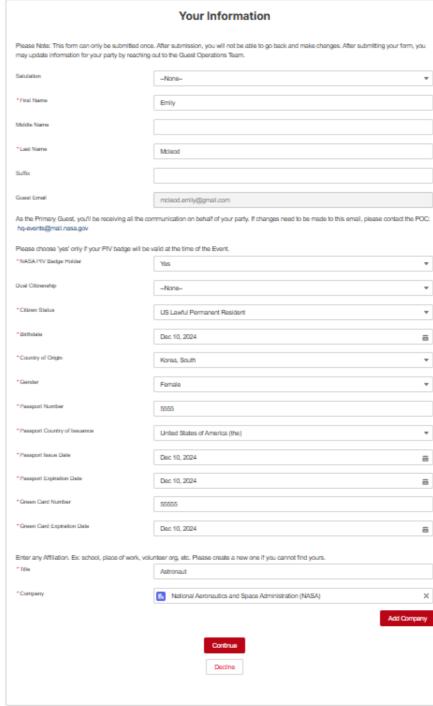

RSVP and Nominee forms are used by guests to share needed details about themselves or their parties depending on the approach to the event.

Different information may be needed to clear a guest for an event depending on their Citizenship status (U.S., Non-U.S. or LPR) and the specific facility logistics requirements. Screen shots here show the forms for each citizenship status and with/without logistics requirements. The minimum number of logistics requirements will be utilized per event.

Any information the guest has previously entered in the system for another event, or as part of registration will be prefilled for them.

As of March 2025, site registration will be handled through NASA's Agency Front Door Project. Richard Gilmore and Meghan LaCroix from NASA are working the Agency Front Door submission. Though the account creation and registration will be covered by the Agency Front Door PRA Submission, we are describing it here for context.

Fields collected through that process will include the following. This collected information will be available in NASA Special Events users seamlessly and they won't need to re-enter it in any of the forms below unless they want to update it.

First Name

Last Name

Email

Country

City

State

Zip

Title

Company

Citizenship - Country if international

**Interests** 

Optional Demographic Information: Approach has been previewed with OMB and will be in alignment and compliance with SPD 15.