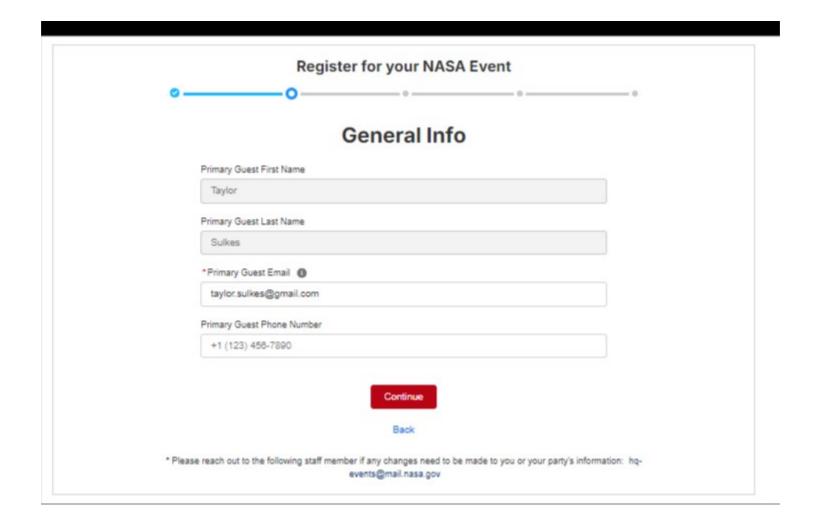

RSVP and Nominee forms are used by guests to share needed details about themselves or their parties depending on the approach to the event.

Different information may be needed to clear a guest for an event depending on their Citizenship status (U.S., Non-U.S. or LPR) and the specific facility logistics requirements. Screen shots here show the forms for each citizenship status and with/without logistics requirements. The minimum number of logistics requirements will be utilized per event.

Any information the guest has previously entered in the system for another event, or as part of registration will be prefilled for them.

As of March 2025, site registration will be handled through NASA's Agency Front Door Project. Richard Gilmore and Meghan LaCroix from NASA are working the Agency Front Door submission. Though the account creation and registration will be covered by the Agency Front Door PRA Submission, we are describing it here for context.

Fields collected through that process will include the following. This collected information will be available in NASA Special Events users seamlessly and they won't need to re-enter it in any of the forms below unless they want to update it.

First Name

Last Name

Email

Country

City

State

Zip

Title