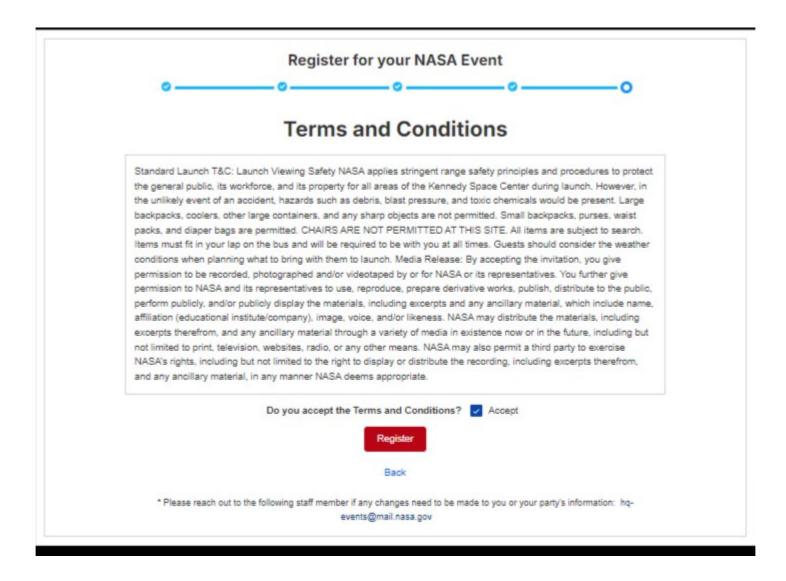

# The Privacy Act Statement will be available via a footer link when guests are taking any actions related to NASA Special Events

# The PRA Statement will be available via a footer link when guests are taking any actions related to NASA Special Events

#### **PRA Statement**

Paperwork Reduction Act Statement - The OMB control number for this information collection is 2700-XXXX and it expires on XXXXX2028. This information collection meets the requirements of 44 U.S.C § 3507, as amended by section 2 of the Paperwork Reduction Act of 1995, and is part of a Federal Government-wide effort to streamline the process for seeking feedback on service delivery. This data will only be used internally for service improvement and program management purposes. We estimate it will take about 7 minutes to read the instructions, gather the facts, and answer the questions. Responses to this collection are voluntary, and you should not respond to any agency's information collection unless such collection displays a valid Office of Management and Budget control number. You may send comments on our time estimate above to hq-events@mail.nasa.gov. Please send only comments relating to your time estimate to this address.