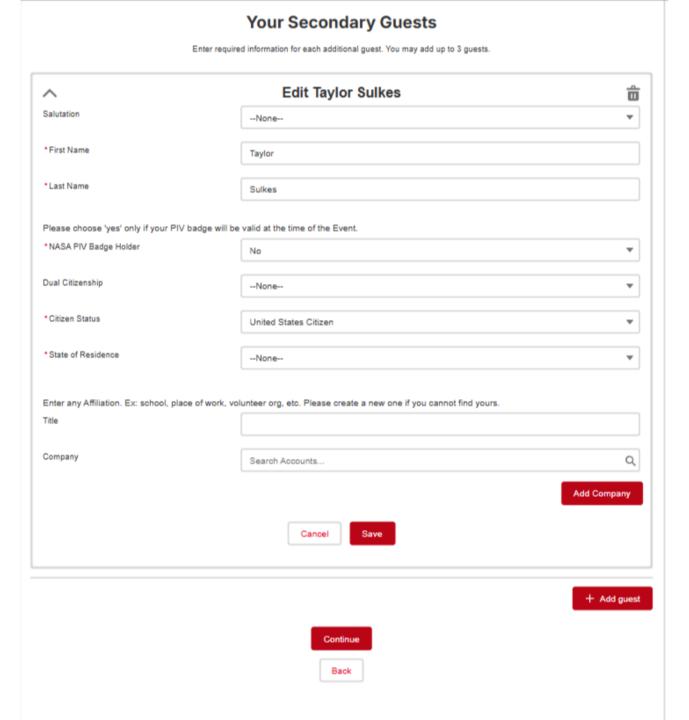

#### Your Secondary Guests

Enter required information for each soldtional guest. You may add up to 3 guests

|                                          | Edit Taylor Sulkes                                                     | 亩           |
|------------------------------------------|------------------------------------------------------------------------|-------------|
| Ochdon                                   | -None-                                                                 | *           |
| Iral Niette                              | Taylor                                                                 |             |
|                                          |                                                                        |             |
| and Narre                                | Sulkas                                                                 |             |
| ease choose 'yes' only if your PfV badge | will be valid at the time of the Event.                                |             |
| ASA PV Bedge Holder                      | No                                                                     | *           |
| oil Citizenship                          | -None-                                                                 | ¥           |
| Dillnen Stelue                           | United States Ofizen                                                   | ¥           |
| Date of Residence                        | Alaska                                                                 | *           |
| Delhelada                                |                                                                        | ä           |
| guest does not have a DL please type re  | ason why - minor, international, etc. and choose N/A for Driver's Lice | nse State.  |
| Ortose's Litoensee                       |                                                                        |             |
| Priver's Licensee State                  | -None-                                                                 | *           |
| der any Afficien Ev arboni nince of w    | ork, valunteer org, etc. Please create a new one if you cannot find yo | -           |
| h                                        |                                                                        |             |
| mpany                                    | Towns town on                                                          |             |
|                                          | Search Accounts                                                        | ٩           |
|                                          |                                                                        | Add Company |
| est is of allowed age or older (5+)      | Yes                                                                    | Ψ.          |
|                                          |                                                                        |             |
| ase confirm need for personal vehicle at | this location                                                          |             |
|                                          |                                                                        |             |
|                                          | Cancel                                                                 |             |
|                                          |                                                                        |             |
|                                          |                                                                        | + Add guest |
|                                          | Continue                                                               |             |
|                                          |                                                                        |             |