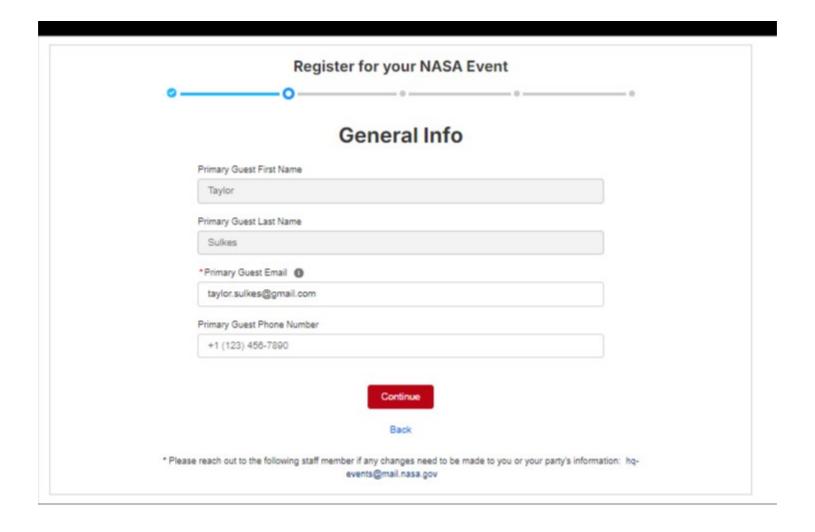

RSVP and Nominee forms are used by guests to share needed details about themselves or their parties depending on the approach to the event.

Different information may be needed to clear a guest for an event depending on their Citizenship status (U.S., Non-U.S. or LPR) and the specific facility logistics requirements. Screen shots here show the forms for each citizenship status and with/without logistics requirements. The minimum number of logistics requirements will be utilized per event.