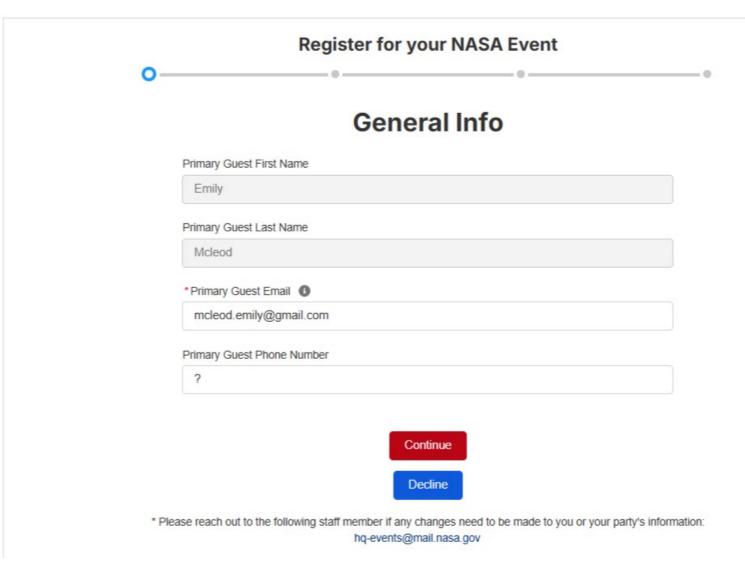

Any information the guest has previously entered in the system for another event, or as part of registration will be prefilled for them.

As of March 2025, site registration will be handled through NASA's Agency Front Door Project. Richard Gilmore and Meghan LaCroix from NASA are working the Agency Front Door submission. Though the account creation and registration will be covered by the Agency Front Door PRA Submission, we are describing it here for context.

Fields collected through that process will include the following. This collected information will be available in NASA Special Events users seamlessly and they won't need to re-enter it in any of the forms below unless they want to update it.

First Name

Last Name

Email

Country

City

State

Zip

Title

Company

Citizenship - Country if international

**Interests** 

Optional Demographic Information: Approach has been previewed with OMB and will be in alignment and compliance with SPD 15.