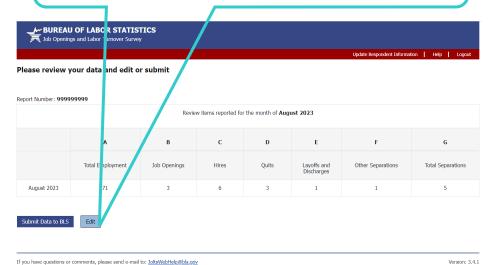

6. After you enter your data, click on the "Submit Data to BLS" button to finish, or the "Edit" button to return to the previous screen.

- 7. After submitting your data, you will be taken to a confirmation page. Here you can view the data you have submitted, print your data, and view your confirmation number. If you received a confirmation number, your data were submitted successfully. If not, a problem occurred so please re-enter your data.
- 8. If you need to enter data for another report number or a different month click the corresponding link in the bottom left corner of the screen. If you need to make corrections to already submitted data, log in and resubmit all the data items for that reference month. The newer data submission will be kept.