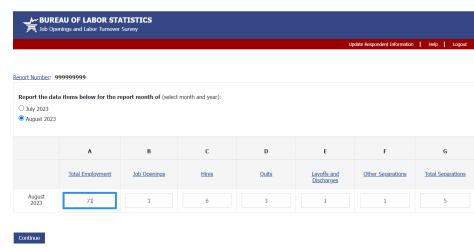

- 4. The welcome screen is next. Click on "Continue" when you are ready to enter your data.
  - 5. Select the reference month and enter your data. Only the two most recent reference months are available to report. Be sure to enter a value in the box for each data item you can report. If any data item is not available, leave the box blank. Click "Continue"