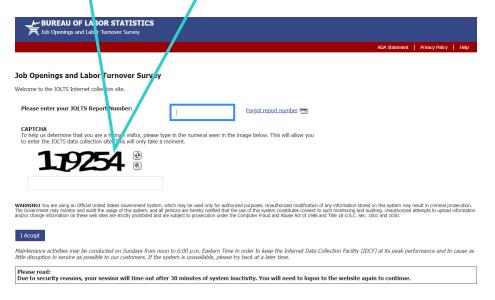

U.S. Department of Labor Bureau of Labor Statistics Job Openings and Labor Turnover Survey

https://joltsdata.bls.gov

Reporting JOLTS Data on the BLS Internet

1. Link to <a href="https://joltsdata.bls.gov/JOLTS">https://joltsdata.bls.gov/JOLTS</a>. Please note that the "s" in "https" is required.

If you experience any difficulties, send an e-mail to **JOLTSWebHelp@bls.gov**. This e-mail link is at the bottom of every page.

- 2. Enter your report number in the first box. Your report number will be printed in the **subject line** of the e-mail reminder you receive when it is time to report.
  - 3. If you can read the numbers, enter them in the CAPTCHA field, then click on the "I accept" button. If you can't read the letters, you can click the 'Speaker Icon' to hear them sounded out or the 'Refresh Icon' to generate a new set of numbers.