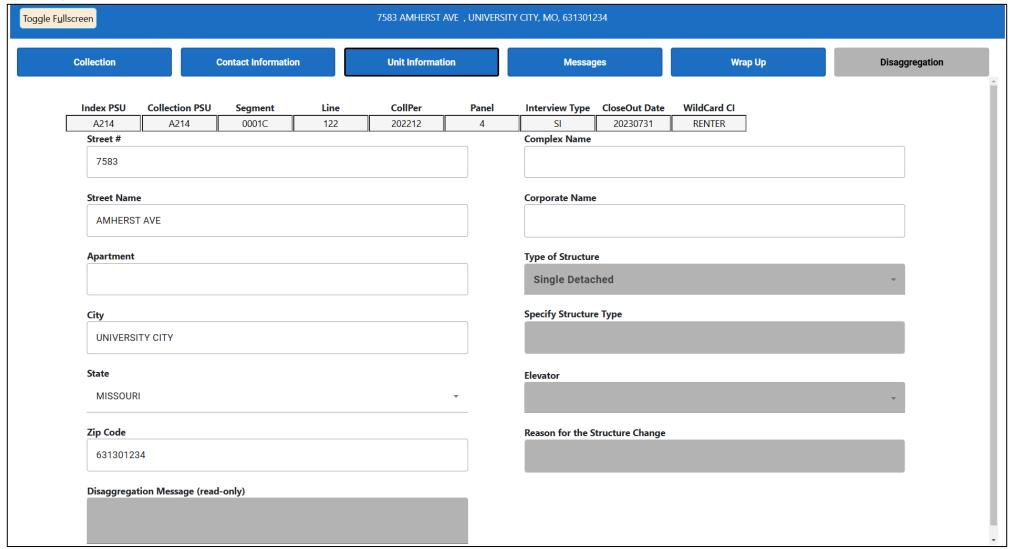

mages - Housing Collection Instrument

February 19, 2025

#### Housing Collection Instrument - Home Screen



#### Housing Collection Instrument – Assignment Manager Screen



#### Housing Collection Instrument – Resources Screen



## Housing Collection Instrument – Reference Screen



#### Housing Collection Instrument - Assignment Screen



#### Housing Collection Instrument - Observation Questions



### Housing Collection Instrument – Tenure and Lease Questions



#### Housing Collection Instrument - Rent Questions



#### Housing Collection Instrument – Extra Charges and Utilities Questions



Housing Collection Instrument – Extra Charges Detail Screen



## Housing Collection Instrument – Respondent Information Screen



#### Housing Collection Instrument – Unit Information Screen



#### Housing Collection Instrument - Messages Screen



## Housing Collection Instrument – Wrap Up Screen



# Housing Collection Instrument – Review and Transmit Screen



## Housing Collection Instrument – Incomplete Interview Screen