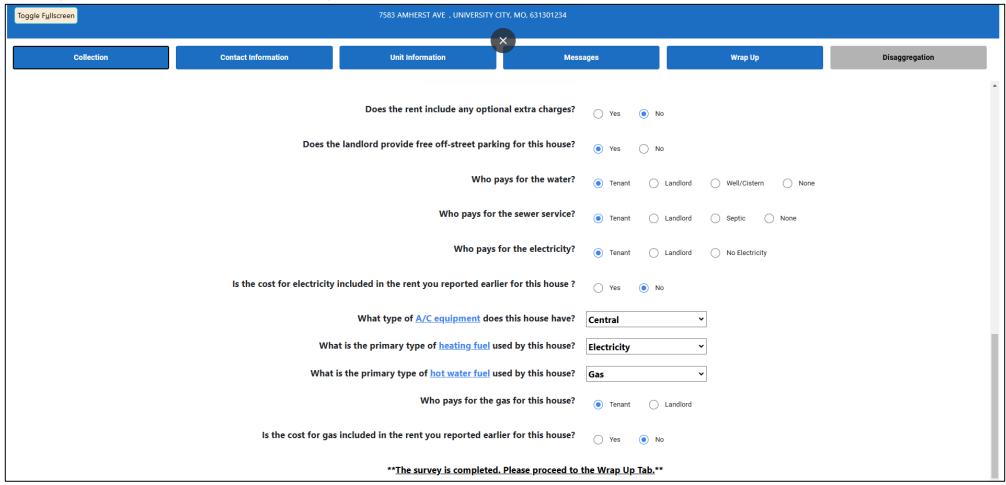

#### Housing Collection Instrument – Extra Charges and Utilities Questions

Housing Collection Instrument – Extra Charges Detail Screen