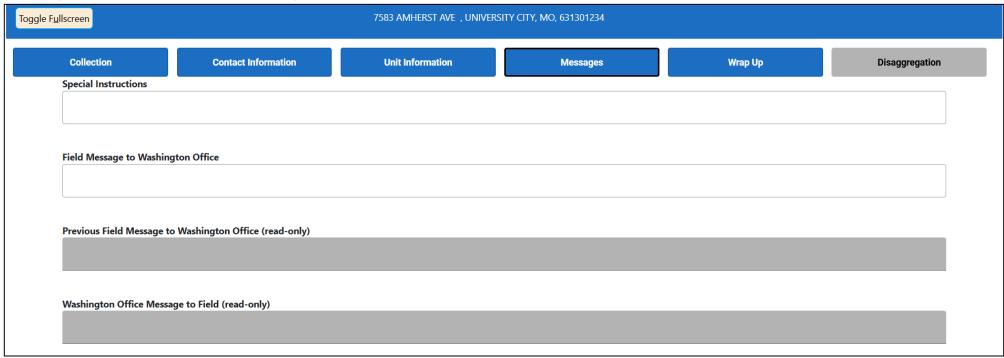

#### Housing Collection Instrument - Home Screen



#### Housing Collection Instrument – Assignment Manager Screen



#### Housing Collection Instrument – Resources Screen



## Housing Collection Instrument – Reference Screen



#### Housing Collection Instrument - Assignment Screen



#### Housing Collection Instrument - Observation Questions



### Housing Collection Instrument – Tenure and Lease Questions



#### Housing Collection Instrument - Rent Questions



#### Housing Collection Instrument – Extra Charges and Utilities Questions



Housing Collection Instrument – Extra Charges Detail Screen



## Housing Collection Instrument – Respondent Information Screen



#### Housing Collection Instrument – Unit Information Screen



#### Housing Collection Instrument - Messages Screen



## Housing Collection Instrument – Wrap Up Screen



# Housing Collection Instrument – Review and Transmit Screen



## Housing Collection Instrument – Incomplete Interview Screen