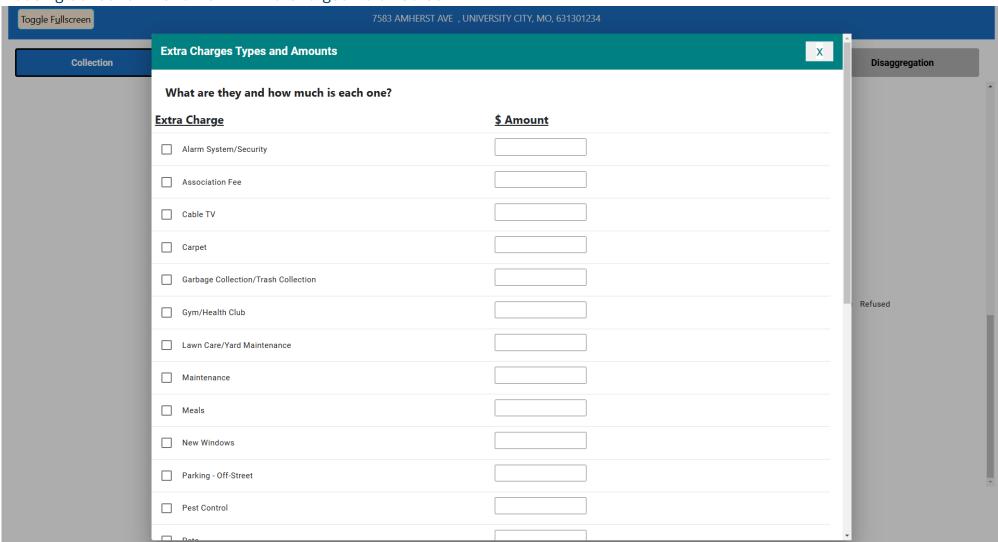

#### Housing Collection Instrument – Extra Charges and Utilities Questions

Housing Collection Instrument – Extra Charges Detail Screen