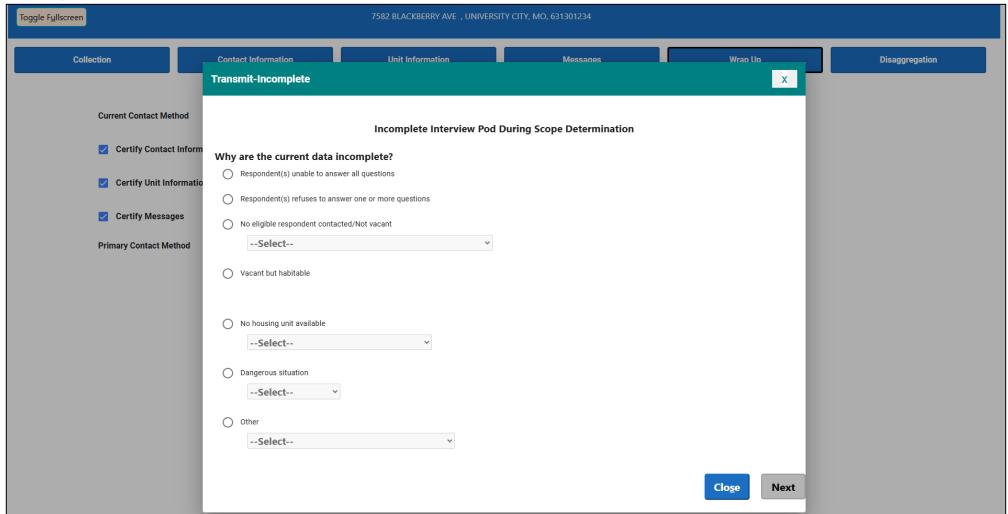

sing Collection Instrument – Reference Screen



#### Housing Collection Instrument - Assignment Screen



#### Housing Collection Instrument - Observation Questions



### Housing Collection Instrument – Tenure and Lease Questions



#### Housing Collection Instrument - Rent Questions



#### Housing Collection Instrument – Extra Charges and Utilities Questions



Housing Collection Instrument – Extra Charges Detail Screen



## Housing Collection Instrument – Respondent Information Screen



#### Housing Collection Instrument – Unit Information Screen



#### Housing Collection Instrument - Messages Screen



## Housing Collection Instrument – Wrap Up Screen



# Housing Collection Instrument – Review and Transmit Screen



## Housing Collection Instrument – Incomplete Interview Screen