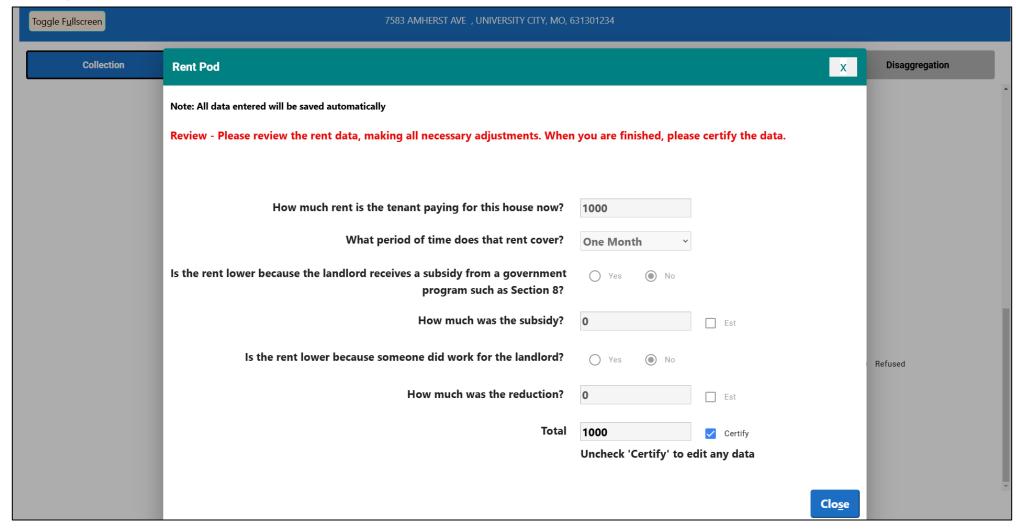

## Attachment II - Screen Images - Housing Collection Instrument

February 19, 2025

#### Housing Collection Instrument - Home Screen



#### Housing Collection Instrument – Assignment Manager Screen



#### Housing Collection Instrument – Resources Screen



## Housing Collection Instrument – Reference Screen



#### Housing Collection Instrument - Assignment Screen



#### Housing Collection Instrument - Observation Questions



### Housing Collection Instrument – Tenure and Lease Questions



#### Housing Collection Instrument - Rent Questions



#### Housing Collection Instrument – Extra Charges and Utilities Questions



Housing Collection Instrument – Extra Charges Detail Screen



## Housing Collection Instrument – Respondent Information Screen



#### Housing Collection Instrument – Unit Information Screen



#### Housing Collection Instrument - Messages Screen



## Housing Collection Instrument – Wrap Up Screen



# Housing Collection Instrument – Review and Transmit Screen



## Housing Collection Instrument – Incomplete Interview Screen