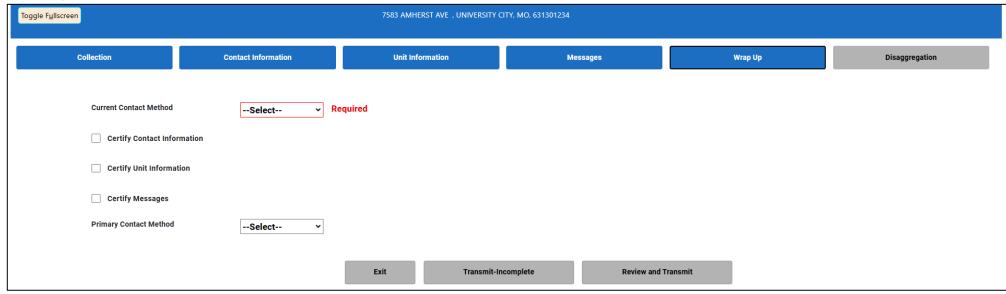

#### Housing Collection Instrument – Assignment Manager Screen



#### Housing Collection Instrument – Resources Screen



## Housing Collection Instrument – Reference Screen



#### Housing Collection Instrument - Assignment Screen



#### Housing Collection Instrument - Observation Questions



### Housing Collection Instrument – Tenure and Lease Questions



#### Housing Collection Instrument - Rent Questions



#### Housing Collection Instrument – Extra Charges and Utilities Questions



Housing Collection Instrument – Extra Charges Detail Screen



## Housing Collection Instrument – Respondent Information Screen



#### Housing Collection Instrument – Unit Information Screen



#### Housing Collection Instrument - Messages Screen



## Housing Collection Instrument – Wrap Up Screen



# Housing Collection Instrument – Review and Transmit Screen



## Housing Collection Instrument – Incomplete Interview Screen