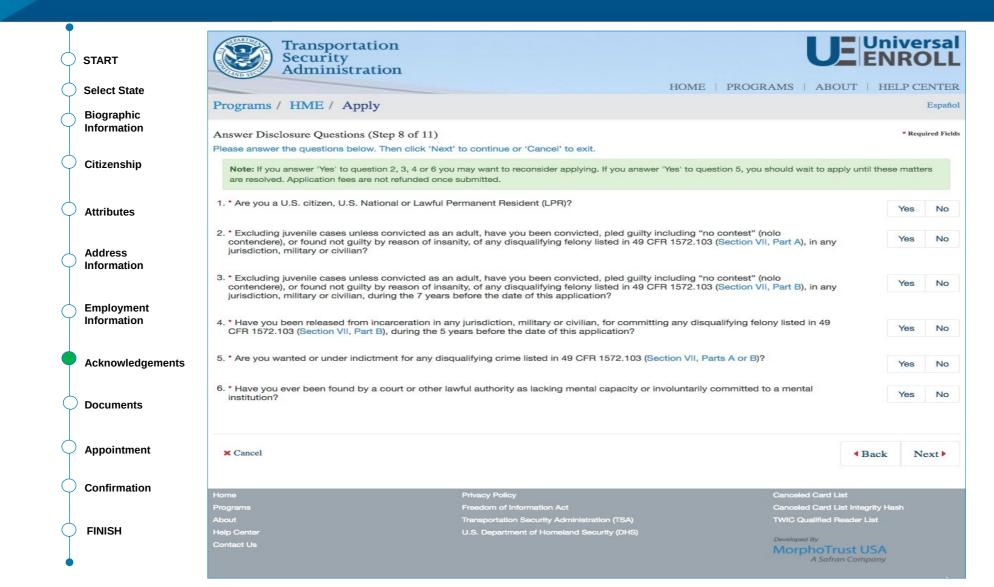

TSA uses the applicant's information and FBI criminal history records information (CHRI) to vet and adjudicate the individual's HME application in accordance with 49 CFR 1572 Subpart B, Standards for Security Threat Assessments.