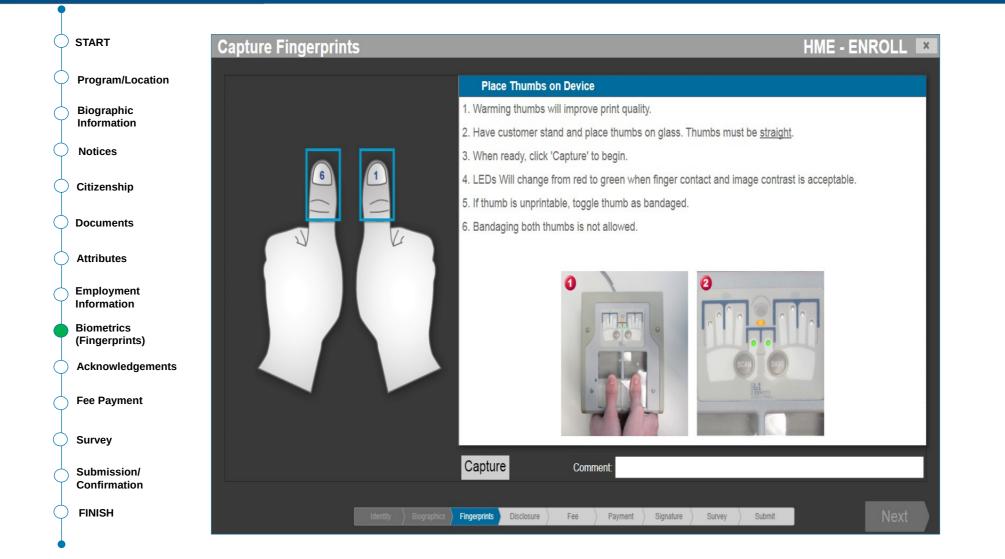

TSA's provider submits the biometrics to the Federal Bureau of Investigation (FBI) for a fingerprint-based criminal history records check (CHRC). The provider channels or sends the results of the CHRC to TSA for vetting purposes.