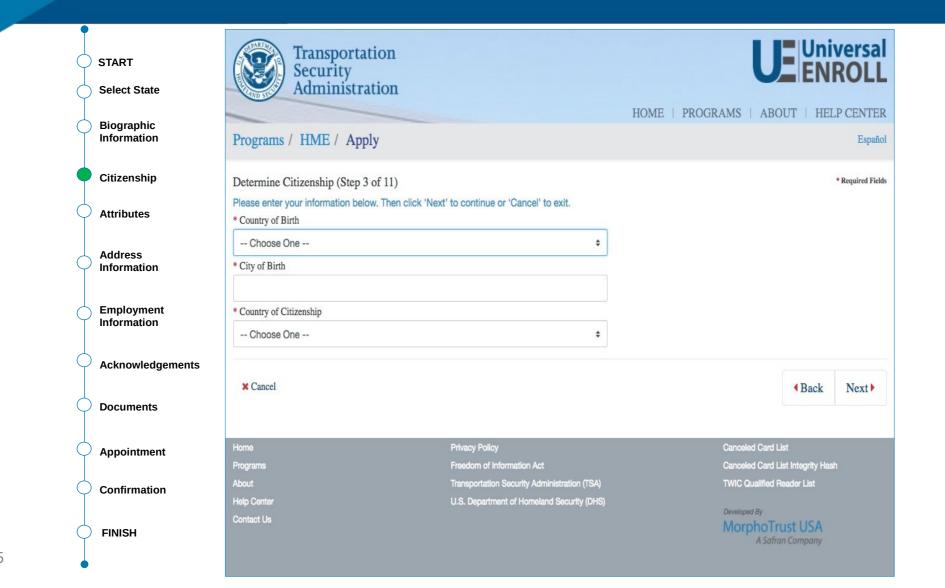

# Part 1

HME Online Pre-Enrollment Workflow (Optional)

02/28/2025

|   | START                     | Transportation<br>Security<br>Administration                                                                                                                                                                                                                                                                                                                                                                                                                                                                                                                                                                                                                                                                                                                                                                                                                                                                                                                                                                                                                                                                                                                                                                                                                                                                                                                                                                                                                                                                                                                                                                                                                                                                                                                                                                                                                                                                                                                                                                                                                                                                              |                                                                                              |                                                   | UE Universal<br>ENROLL                                                                                                 |
|---|---------------------------|---------------------------------------------------------------------------------------------------------------------------------------------------------------------------------------------------------------------------------------------------------------------------------------------------------------------------------------------------------------------------------------------------------------------------------------------------------------------------------------------------------------------------------------------------------------------------------------------------------------------------------------------------------------------------------------------------------------------------------------------------------------------------------------------------------------------------------------------------------------------------------------------------------------------------------------------------------------------------------------------------------------------------------------------------------------------------------------------------------------------------------------------------------------------------------------------------------------------------------------------------------------------------------------------------------------------------------------------------------------------------------------------------------------------------------------------------------------------------------------------------------------------------------------------------------------------------------------------------------------------------------------------------------------------------------------------------------------------------------------------------------------------------------------------------------------------------------------------------------------------------------------------------------------------------------------------------------------------------------------------------------------------------------------------------------------------------------------------------------------------------|----------------------------------------------------------------------------------------------|---------------------------------------------------|------------------------------------------------------------------------------------------------------------------------|
| ¢ | ) Select State            | Programs / HME / Apply                                                                                                                                                                                                                                                                                                                                                                                                                                                                                                                                                                                                                                                                                                                                                                                                                                                                                                                                                                                                                                                                                                                                                                                                                                                                                                                                                                                                                                                                                                                                                                                                                                                                                                                                                                                                                                                                                                                                                                                                                                                                                                    |                                                                                              | HOME   PROG                                       | RAMS   ABOUT   HELP CENTER<br>Español                                                                                  |
|   | Biographic<br>Information | Enter Information (Step 2 of 11)<br>Please enter your information below (letters, spaces<br>• Legal Name must match exactly on all identit                                                                                                                                                                                                                                                                                                                                                                                                                                                                                                                                                                                                                                                                                                                                                                                                                                                                                                                                                                                                                                                                                                                                                                                                                                                                                                                                                                                                                                                                                                                                                                                                                                                                                                                                                                                                                                                                                                                                                                                |                                                                                              |                                                   | • Required Fields<br>lick 'Next' to continue or 'Cancel' to exit.                                                      |
| ¢ | Citizenship               | <ul> <li>Remember the email address and phone num<br/>appointment and to check your status online</li> </ul>                                                                                                                                                                                                                                                                                                                                                                                                                                                                                                                                                                                                                                                                                                                                                                                                                                                                                                                                                                                                                                                                                                                                                                                                                                                                                                                                                                                                                                                                                                                                                                                                                                                                                                                                                                                                                                                                                                                                                                                                              |                                                                                              | will be used to look-up application info          | prmation during your in person                                                                                         |
| ¢ | Attributes                | * First Name                                                                                                                                                                                                                                                                                                                                                                                                                                                                                                                                                                                                                                                                                                                                                                                                                                                                                                                                                                                                                                                                                                                                                                                                                                                                                                                                                                                                                                                                                                                                                                                                                                                                                                                                                                                                                                                                                                                                                                                                                                                                                                              | Ē                                                                                            | * Middle Name (or NMN if no middle name)          |                                                                                                                        |
| Ç | Address<br>Information    | * Last Name                                                                                                                                                                                                                                                                                                                                                                                                                                                                                                                                                                                                                                                                                                                                                                                                                                                                                                                                                                                                                                                                                                                                                                                                                                                                                                                                                                                                                                                                                                                                                                                                                                                                                                                                                                                                                                                                                                                                                                                                                                                                                                               |                                                                                              | Suffix Choose One +                               |                                                                                                                        |
| Ċ | Employment<br>Information | Gender     Gender | linth (MM/DD/YYYY)                                                                           | * Preferred Language<br>English ÷<br>Verify Email |                                                                                                                        |
| ¢ | Acknowledgements          | Country Code<br>United States(+1)<br>Country Code                                                                                                                                                                                                                                                                                                                                                                                                                                                                                                                                                                                                                                                                                                                                                                                                                                                                                                                                                                                                                                                                                                                                                                                                                                                                                                                                                                                                                                                                                                                                                                                                                                                                                                                                                                                                                                                                                                                                                                                                                                                                         | ¢                                                                                            | Phone 1 Phone 2                                   |                                                                                                                        |
| ç | Documents                 | United States(+1)   Preferred Method of Contact  Email                                                                                                                                                                                                                                                                                                                                                                                                                                                                                                                                                                                                                                                                                                                                                                                                                                                                                                                                                                                                                                                                                                                                                                                                                                                                                                                                                                                                                                                                                                                                                                                                                                                                                                                                                                                                                                                                                                                                                                                                                                                                    | ٥                                                                                            |                                                   |                                                                                                                        |
| ¢ | Appointment               | × Cancel                                                                                                                                                                                                                                                                                                                                                                                                                                                                                                                                                                                                                                                                                                                                                                                                                                                                                                                                                                                                                                                                                                                                                                                                                                                                                                                                                                                                                                                                                                                                                                                                                                                                                                                                                                                                                                                                                                                                                                                                                                                                                                                  |                                                                                              |                                                   | Back Next                                                                                                              |
| ¢ | Confirmation              | Home                                                                                                                                                                                                                                                                                                                                                                                                                                                                                                                                                                                                                                                                                                                                                                                                                                                                                                                                                                                                                                                                                                                                                                                                                                                                                                                                                                                                                                                                                                                                                                                                                                                                                                                                                                                                                                                                                                                                                                                                                                                                                                                      | Privacy Policy                                                                               |                                                   | Canceled Card List                                                                                                     |
| Ċ | FINISH                    | Programs<br>About<br>Help Center<br>Contact Us                                                                                                                                                                                                                                                                                                                                                                                                                                                                                                                                                                                                                                                                                                                                                                                                                                                                                                                                                                                                                                                                                                                                                                                                                                                                                                                                                                                                                                                                                                                                                                                                                                                                                                                                                                                                                                                                                                                                                                                                                                                                            | Freedom of Information Act<br>Transportation Security Adminis<br>U.S. Department of Homeland |                                                   | Canceled Card List Integrity Hash<br>TWIC Qualified Reader List<br>Developed By<br>MorphoTrust USA<br>A Safran Company |