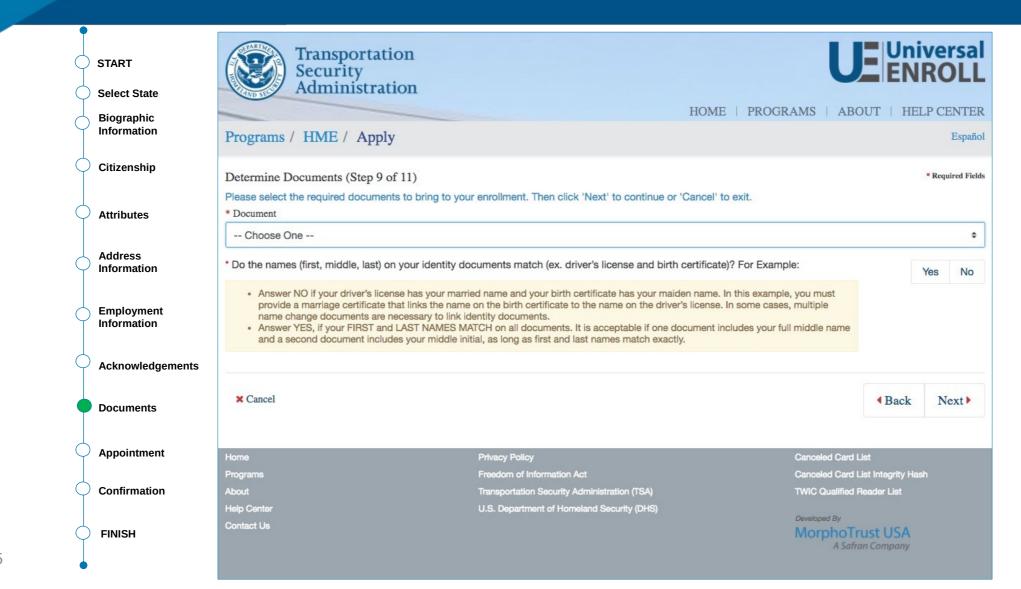

| ¢ | START                        | Prove Identity                                                                                                                                         | HME - ENROLL 💌   |
|---|------------------------------|--------------------------------------------------------------------------------------------------------------------------------------------------------|------------------|
| ¢ | Program/Location             | Determine Documents                                                                                                                                    |                  |
| ¢ | Biographic<br>Information    | *Document Required Identity Documents:                                                                                                                 |                  |
| ¢ | Notices                      | Driver's License issued by a State or outlying possession of the U.S. * Driver's License issued by a State or outlying possess * Passport Book or Card | sion of the U.S. |
| Ċ | Citizenship                  | *Additional Document Passport Book or Card                                                                                                             |                  |
|   | Documents                    | * Does the name you are enrolling under match on all documents provided?                                                                               |                  |
| ¢ | Attributes                   | ● Yes ● No                                                                                                                                             |                  |
| ¢ | Employment<br>Information    |                                                                                                                                                        |                  |
| Ċ | Biometrics<br>(Fingerprints) |                                                                                                                                                        |                  |
| ¢ | Acknowledgements             | Optional Identity Documents:                                                                                                                           |                  |
| ¢ | Fee Payment                  |                                                                                                                                                        |                  |
| ¢ | Survey                       |                                                                                                                                                        |                  |
| ¢ | Submission/<br>Confirmation  |                                                                                                                                                        |                  |
| Ċ | FINISH                       | Biographics       Fingerprints       Disclosure       Fee       Payment       Signature       Survey       Submit                                      | <u>N</u> ext     |