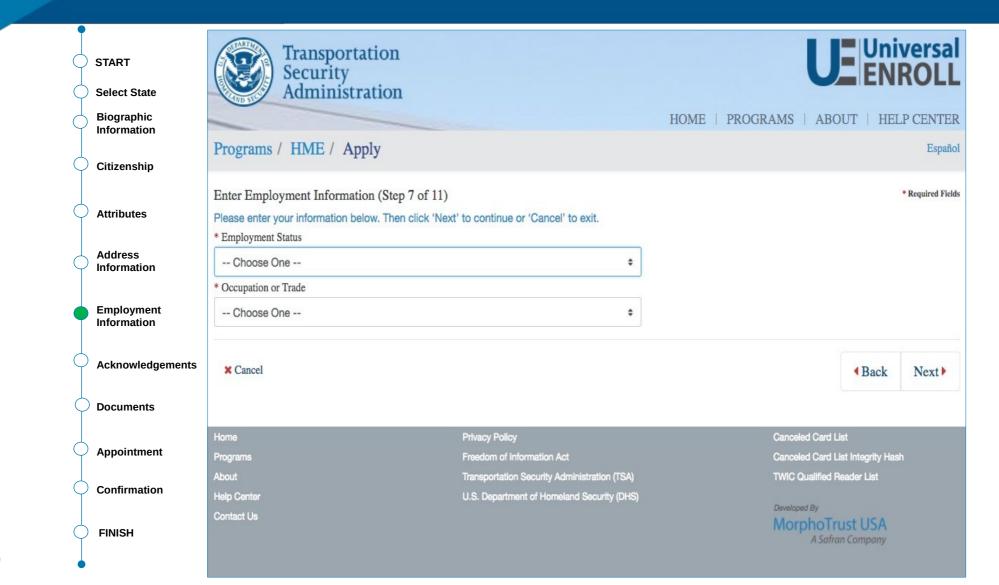

| ¢ | START                        | Capture Biographics                                     | HME - ENROLL ×          |
|---|------------------------------|---------------------------------------------------------|-------------------------|
| ¢ | Program/Location             | Enter Employment Information                            |                         |
| ¢ | Biographic<br>Information    | *Employment Status *Occupation or Trade                 | _                       |
| ¢ | Notices                      | Pre-Employment/Unemployed   Federal Government Employee | Y                       |
| ¢ | Citizenship                  |                                                         |                         |
| ¢ | Documents                    |                                                         |                         |
| ¢ | Attributes                   |                                                         |                         |
| • | Employment<br>Information    |                                                         |                         |
| Ċ | Biometrics<br>(Fingerprints) |                                                         |                         |
| ¢ | Acknowledgements             |                                                         |                         |
| ¢ | Fee Payment                  |                                                         |                         |
| ¢ | Survey                       |                                                         |                         |
| ¢ | Submission/<br>Confirmation  | Waiting                                                 | g for Customer Response |
| Ċ | FINISH                       | Back                                                    | <u>N</u> ext            |