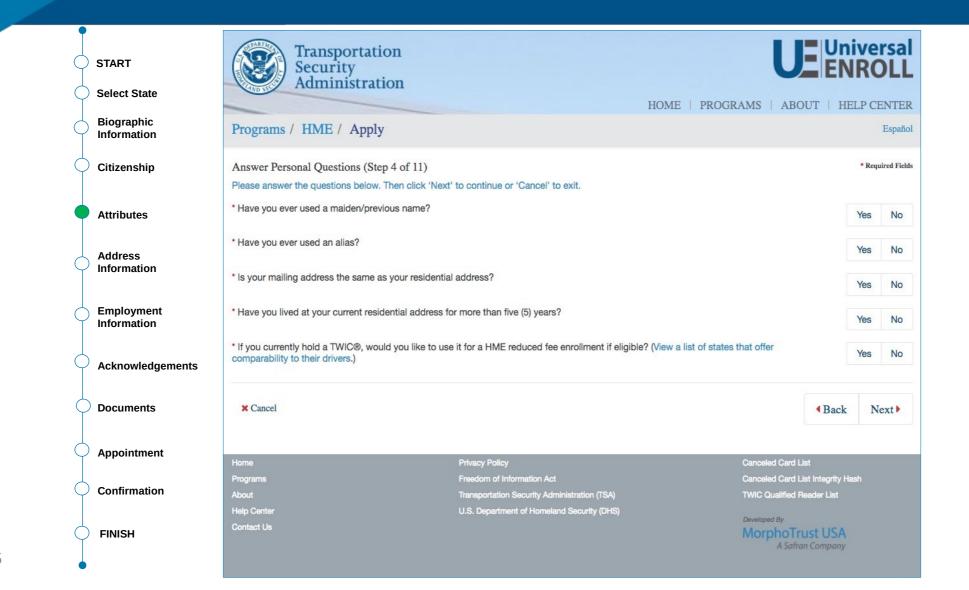

# Part 1

HME Online Pre-Enrollment Workflow (Optional)

02/28/2025

|   | START                     | Transportation<br>Security<br>Administration                                                                                                                                                                                                                                                                                                                                                                                                                                                                                                                                                                                                                                                                                                                                                                                                                                                                                                                                                                                                                                                                                                                                                                                                                                                                                                                                                                                                                                                                                                                                                                                                                                                                                                                                                                                                                                                                                                                                                                                                                                                                              |                                                                                              |                                                   | UE Universal<br>ENROLL                                                                                                 |
|---|---------------------------|---------------------------------------------------------------------------------------------------------------------------------------------------------------------------------------------------------------------------------------------------------------------------------------------------------------------------------------------------------------------------------------------------------------------------------------------------------------------------------------------------------------------------------------------------------------------------------------------------------------------------------------------------------------------------------------------------------------------------------------------------------------------------------------------------------------------------------------------------------------------------------------------------------------------------------------------------------------------------------------------------------------------------------------------------------------------------------------------------------------------------------------------------------------------------------------------------------------------------------------------------------------------------------------------------------------------------------------------------------------------------------------------------------------------------------------------------------------------------------------------------------------------------------------------------------------------------------------------------------------------------------------------------------------------------------------------------------------------------------------------------------------------------------------------------------------------------------------------------------------------------------------------------------------------------------------------------------------------------------------------------------------------------------------------------------------------------------------------------------------------------|----------------------------------------------------------------------------------------------|---------------------------------------------------|------------------------------------------------------------------------------------------------------------------------|
| ¢ | ) Select State            | Programs / HME / Apply                                                                                                                                                                                                                                                                                                                                                                                                                                                                                                                                                                                                                                                                                                                                                                                                                                                                                                                                                                                                                                                                                                                                                                                                                                                                                                                                                                                                                                                                                                                                                                                                                                                                                                                                                                                                                                                                                                                                                                                                                                                                                                    |                                                                                              | HOME   PROG                                       | RAMS   ABOUT   HELP CENTER<br>Español                                                                                  |
|   | Biographic<br>Information | Enter Information (Step 2 of 11)<br>Please enter your information below (letters, spaces<br>• Legal Name must match exactly on all identit                                                                                                                                                                                                                                                                                                                                                                                                                                                                                                                                                                                                                                                                                                                                                                                                                                                                                                                                                                                                                                                                                                                                                                                                                                                                                                                                                                                                                                                                                                                                                                                                                                                                                                                                                                                                                                                                                                                                                                                |                                                                                              |                                                   | • Required Fields<br>lick 'Next' to continue or 'Cancel' to exit.                                                      |
| ¢ | Citizenship               | <ul> <li>Remember the email address and phone num<br/>appointment and to check your status online</li> </ul>                                                                                                                                                                                                                                                                                                                                                                                                                                                                                                                                                                                                                                                                                                                                                                                                                                                                                                                                                                                                                                                                                                                                                                                                                                                                                                                                                                                                                                                                                                                                                                                                                                                                                                                                                                                                                                                                                                                                                                                                              |                                                                                              | will be used to look-up application info          | prmation during your in person                                                                                         |
| ¢ | Attributes                | * First Name                                                                                                                                                                                                                                                                                                                                                                                                                                                                                                                                                                                                                                                                                                                                                                                                                                                                                                                                                                                                                                                                                                                                                                                                                                                                                                                                                                                                                                                                                                                                                                                                                                                                                                                                                                                                                                                                                                                                                                                                                                                                                                              | Ē                                                                                            | * Middle Name (or NMN if no middle name)          |                                                                                                                        |
| Ç | Address<br>Information    | * Last Name                                                                                                                                                                                                                                                                                                                                                                                                                                                                                                                                                                                                                                                                                                                                                                                                                                                                                                                                                                                                                                                                                                                                                                                                                                                                                                                                                                                                                                                                                                                                                                                                                                                                                                                                                                                                                                                                                                                                                                                                                                                                                                               |                                                                                              | Suffix Choose One +                               |                                                                                                                        |
| Ċ | Employment<br>Information | Gender     Gender | linth (MM/DD/YYYY)                                                                           | * Preferred Language<br>English ÷<br>Verify Email |                                                                                                                        |
| ¢ | Acknowledgements          | Country Code<br>United States(+1)<br>Country Code                                                                                                                                                                                                                                                                                                                                                                                                                                                                                                                                                                                                                                                                                                                                                                                                                                                                                                                                                                                                                                                                                                                                                                                                                                                                                                                                                                                                                                                                                                                                                                                                                                                                                                                                                                                                                                                                                                                                                                                                                                                                         | ¢                                                                                            | Phone 1 Phone 2                                   |                                                                                                                        |
| ç | Documents                 | United States(+1)   Preferred Method of Contact  Email                                                                                                                                                                                                                                                                                                                                                                                                                                                                                                                                                                                                                                                                                                                                                                                                                                                                                                                                                                                                                                                                                                                                                                                                                                                                                                                                                                                                                                                                                                                                                                                                                                                                                                                                                                                                                                                                                                                                                                                                                                                                    | ٥                                                                                            |                                                   |                                                                                                                        |
| ¢ | Appointment               | × Cancel                                                                                                                                                                                                                                                                                                                                                                                                                                                                                                                                                                                                                                                                                                                                                                                                                                                                                                                                                                                                                                                                                                                                                                                                                                                                                                                                                                                                                                                                                                                                                                                                                                                                                                                                                                                                                                                                                                                                                                                                                                                                                                                  |                                                                                              |                                                   | Back Next                                                                                                              |
| ¢ | Confirmation              | Home                                                                                                                                                                                                                                                                                                                                                                                                                                                                                                                                                                                                                                                                                                                                                                                                                                                                                                                                                                                                                                                                                                                                                                                                                                                                                                                                                                                                                                                                                                                                                                                                                                                                                                                                                                                                                                                                                                                                                                                                                                                                                                                      | Privacy Policy                                                                               |                                                   | Canceled Card List                                                                                                     |
| Ċ | FINISH                    | Programs<br>About<br>Help Center<br>Contact Us                                                                                                                                                                                                                                                                                                                                                                                                                                                                                                                                                                                                                                                                                                                                                                                                                                                                                                                                                                                                                                                                                                                                                                                                                                                                                                                                                                                                                                                                                                                                                                                                                                                                                                                                                                                                                                                                                                                                                                                                                                                                            | Freedom of Information Act<br>Transportation Security Adminis<br>U.S. Department of Homeland |                                                   | Canceled Card List Integrity Hash<br>TWIC Qualified Reader List<br>Developed By<br>MorphoTrust USA<br>A Safran Company |