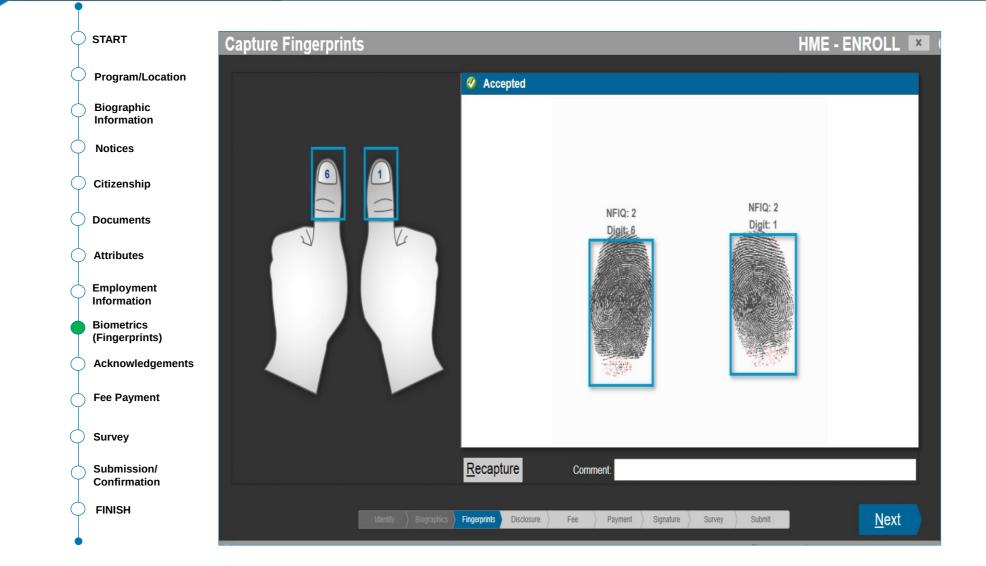

TSA's provider submits the biometrics to the Federal Bureau of Investigation (FBI) for a fingerprint-based criminal history records check (CHRC). The provider channels or sends the results of the CHRC to TSA for vetting purposes.