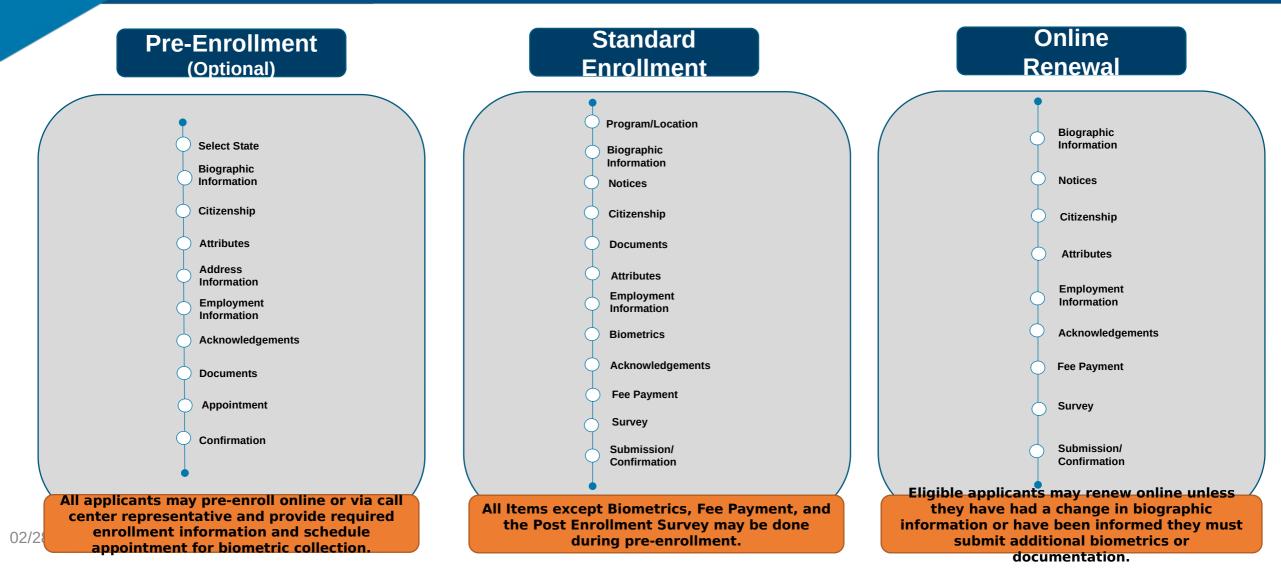

# Workflows: Pre-Enrollment, Standard Enrollment & Renewal

The TSA Agent State enrollment process is outlined in the *Pre-Enrollment* (optional), Standard Enrollment, and Online Renewal workflows depicted on slide #4.

While each Non-Agent State's enrollment process may vary, these States must generally adhere to the TSA Agent's *Standard Enrollment* process depicted on the previous slide #4 to collect and transit the required applicant data specified in 49 CFR 1572.9.

Note: TSA Non-Agent State applicants are not eligible for the *Pre-Enrollment* and *Online Renewal* options that are provided by TSA via its enrollment provider, at this time.

# Part 1

HME Online Pre-Enrollment Workflow (Optional)

02/28/2025

|   | START                     | Transportation<br>Security<br>Administration                                                                                                                                                                                                                                                                                                                                                                                                                                                                                                                                                                                                                                                                                                                                                                                                                                                                                                                                                                                                                                                                                                                                                                                                                                                                                                                                                                                                                                                                                                                                                                                                                                                                                                                                                                                                                                                                                                                                                                                                                                                                              |                                                                                              |                                                   | UE Universal<br>ENROLL                                                                                                 |
|---|---------------------------|---------------------------------------------------------------------------------------------------------------------------------------------------------------------------------------------------------------------------------------------------------------------------------------------------------------------------------------------------------------------------------------------------------------------------------------------------------------------------------------------------------------------------------------------------------------------------------------------------------------------------------------------------------------------------------------------------------------------------------------------------------------------------------------------------------------------------------------------------------------------------------------------------------------------------------------------------------------------------------------------------------------------------------------------------------------------------------------------------------------------------------------------------------------------------------------------------------------------------------------------------------------------------------------------------------------------------------------------------------------------------------------------------------------------------------------------------------------------------------------------------------------------------------------------------------------------------------------------------------------------------------------------------------------------------------------------------------------------------------------------------------------------------------------------------------------------------------------------------------------------------------------------------------------------------------------------------------------------------------------------------------------------------------------------------------------------------------------------------------------------------|----------------------------------------------------------------------------------------------|---------------------------------------------------|------------------------------------------------------------------------------------------------------------------------|
| ¢ | ) Select State            | Programs / HME / Apply                                                                                                                                                                                                                                                                                                                                                                                                                                                                                                                                                                                                                                                                                                                                                                                                                                                                                                                                                                                                                                                                                                                                                                                                                                                                                                                                                                                                                                                                                                                                                                                                                                                                                                                                                                                                                                                                                                                                                                                                                                                                                                    |                                                                                              | HOME   PROG                                       | RAMS   ABOUT   HELP CENTER<br>Español                                                                                  |
|   | Biographic<br>Information | Enter Information (Step 2 of 11)<br>Please enter your information below (letters, spaces<br>• Legal Name must match exactly on all identit                                                                                                                                                                                                                                                                                                                                                                                                                                                                                                                                                                                                                                                                                                                                                                                                                                                                                                                                                                                                                                                                                                                                                                                                                                                                                                                                                                                                                                                                                                                                                                                                                                                                                                                                                                                                                                                                                                                                                                                |                                                                                              |                                                   | • Required Fields<br>lick 'Next' to continue or 'Cancel' to exit.                                                      |
| ¢ | Citizenship               | <ul> <li>Remember the email address and phone num<br/>appointment and to check your status online</li> </ul>                                                                                                                                                                                                                                                                                                                                                                                                                                                                                                                                                                                                                                                                                                                                                                                                                                                                                                                                                                                                                                                                                                                                                                                                                                                                                                                                                                                                                                                                                                                                                                                                                                                                                                                                                                                                                                                                                                                                                                                                              |                                                                                              | will be used to look-up application info          | prmation during your in person                                                                                         |
| ¢ | Attributes                | * First Name                                                                                                                                                                                                                                                                                                                                                                                                                                                                                                                                                                                                                                                                                                                                                                                                                                                                                                                                                                                                                                                                                                                                                                                                                                                                                                                                                                                                                                                                                                                                                                                                                                                                                                                                                                                                                                                                                                                                                                                                                                                                                                              | Ē                                                                                            | * Middle Name (or NMN if no middle name)          |                                                                                                                        |
| Ç | Address<br>Information    | * Last Name                                                                                                                                                                                                                                                                                                                                                                                                                                                                                                                                                                                                                                                                                                                                                                                                                                                                                                                                                                                                                                                                                                                                                                                                                                                                                                                                                                                                                                                                                                                                                                                                                                                                                                                                                                                                                                                                                                                                                                                                                                                                                                               |                                                                                              | Suffix Choose One +                               |                                                                                                                        |
| Ċ | Employment<br>Information | Gender     Gender | linth (MM/DD/YYYY)                                                                           | * Preferred Language<br>English ÷<br>Verify Email |                                                                                                                        |
| ¢ | Acknowledgements          | Country Code<br>United States(+1)<br>Country Code                                                                                                                                                                                                                                                                                                                                                                                                                                                                                                                                                                                                                                                                                                                                                                                                                                                                                                                                                                                                                                                                                                                                                                                                                                                                                                                                                                                                                                                                                                                                                                                                                                                                                                                                                                                                                                                                                                                                                                                                                                                                         | ¢                                                                                            | Phone 1 Phone 2                                   |                                                                                                                        |
| ç | Documents                 | United States(+1)   Preferred Method of Contact  Email                                                                                                                                                                                                                                                                                                                                                                                                                                                                                                                                                                                                                                                                                                                                                                                                                                                                                                                                                                                                                                                                                                                                                                                                                                                                                                                                                                                                                                                                                                                                                                                                                                                                                                                                                                                                                                                                                                                                                                                                                                                                    | ٥                                                                                            |                                                   |                                                                                                                        |
| ¢ | Appointment               | × Cancel                                                                                                                                                                                                                                                                                                                                                                                                                                                                                                                                                                                                                                                                                                                                                                                                                                                                                                                                                                                                                                                                                                                                                                                                                                                                                                                                                                                                                                                                                                                                                                                                                                                                                                                                                                                                                                                                                                                                                                                                                                                                                                                  |                                                                                              |                                                   | Back Next                                                                                                              |
| ¢ | Confirmation              | Home                                                                                                                                                                                                                                                                                                                                                                                                                                                                                                                                                                                                                                                                                                                                                                                                                                                                                                                                                                                                                                                                                                                                                                                                                                                                                                                                                                                                                                                                                                                                                                                                                                                                                                                                                                                                                                                                                                                                                                                                                                                                                                                      | Privacy Policy                                                                               |                                                   | Canceled Card List                                                                                                     |
| Ċ | FINISH                    | Programs<br>About<br>Help Center<br>Contact Us                                                                                                                                                                                                                                                                                                                                                                                                                                                                                                                                                                                                                                                                                                                                                                                                                                                                                                                                                                                                                                                                                                                                                                                                                                                                                                                                                                                                                                                                                                                                                                                                                                                                                                                                                                                                                                                                                                                                                                                                                                                                            | Freedom of Information Act<br>Transportation Security Adminis<br>U.S. Department of Homeland |                                                   | Canceled Card List Integrity Hash<br>TWIC Qualified Reader List<br>Developed By<br>MorphoTrust USA<br>A Safran Company |