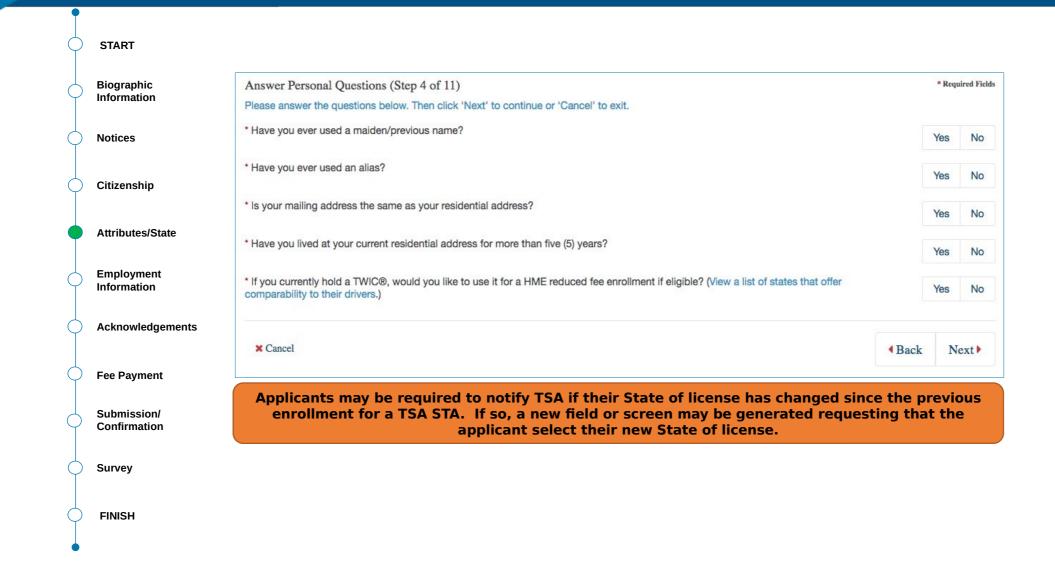

# Part 2

HME In-Person Standard (New) Enrollment Workflow

| START                        | Universal Enrollment Services |                         |      |
|------------------------------|-------------------------------|-------------------------|------|
| Program/Location             | Select Program                | Select Customer Service |      |
| Biographic<br>Information    |                               | Enroll                  |      |
| Notices                      | HME                           |                         |      |
| Citizenship                  |                               |                         |      |
| Documents                    | OR - Enter Service Code       |                         |      |
| Attributes                   | 111168 Search                 |                         |      |
| Employment<br>Information    | HME                           | *CDL State of Issuance  |      |
| Biometrics<br>(Fingerprints) |                               | Alabama                 | ,    |
| Acknowledgements             |                               |                         |      |
| Fee Payment                  |                               |                         |      |
| Survey                       |                               |                         |      |
| Submission/<br>Confirmation  |                               |                         |      |
| FINISH                       | Back                          |                         | Next |