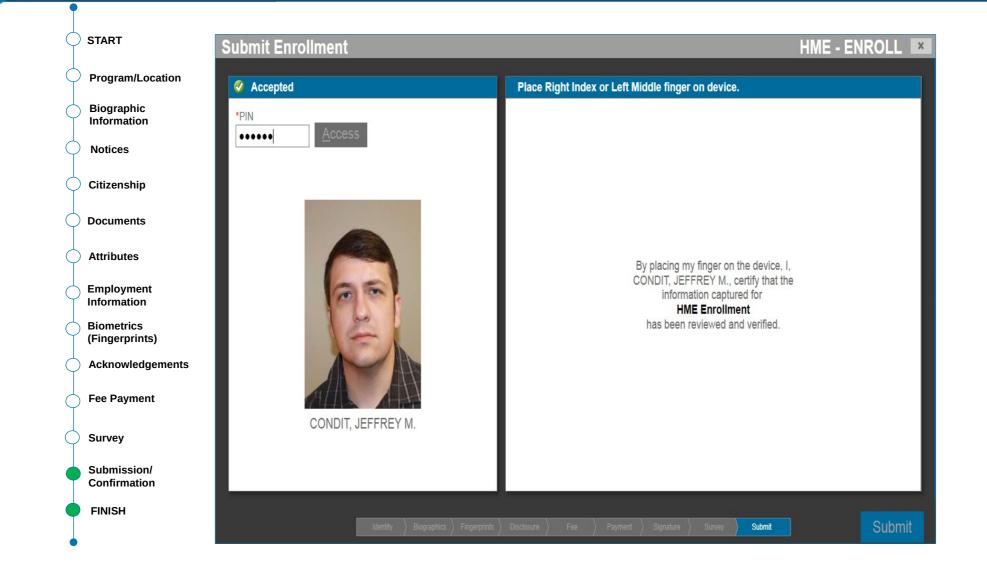

# Part 2

HME In-Person Standard (New) Enrollment Workflow

| START                        | Universal Enrollment Services |                         |      |
|------------------------------|-------------------------------|-------------------------|------|
| Program/Location             | Select Program                | Select Customer Service |      |
| Biographic<br>Information    |                               | Enroll                  |      |
| Notices                      | HME                           |                         |      |
| Citizenship                  |                               |                         |      |
| Documents                    | OR - Enter Service Code       |                         |      |
| Attributes                   | 111168 Search                 |                         |      |
| Employment<br>Information    | HME                           | *CDL State of Issuance  |      |
| Biometrics<br>(Fingerprints) |                               | Alabama                 | ,    |
| Acknowledgements             |                               |                         |      |
| Fee Payment                  |                               |                         |      |
| Survey                       |                               |                         |      |
| Submission/<br>Confirmation  |                               |                         |      |
| FINISH                       | Back                          |                         | Next |