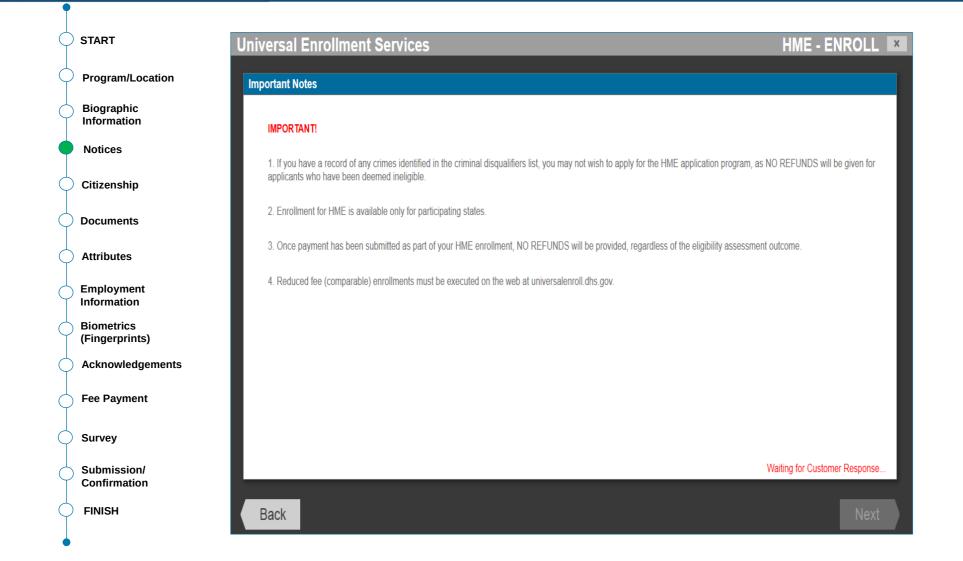

nt                      | Country Code Phone 1                               |
| Biometrics<br>(Fingerprints) | *Gender<br>Male                 | Country Code Phone 2                               |
| Acknowledgements             | *Date of Birth                  | United States (+1)                                 |
| ) Fee Payment                | 02/24/1983<br>February 24, 1983 | *Preferred Method of Contact                       |
| Survey                       |                                 | Email                                              |
| Submission/<br>Confirmation  |                                 |                                                    |
| FINISH                       | Back                            | Ne                                                 |



| Ċ | START                        | Prove Identity                           |          |             |              |            |     |                         |           |        |        | HME - ENRO                | L X  |
|---|------------------------------|------------------------------------------|----------|-------------|--------------|------------|-----|-------------------------|-----------|--------|--------|---------------------------|------|
| ¢ | Program/Location             | Determine Citizenship                    |          |             |              |            |     |                         |           |        |        |                           |      |
| Ċ | Biographic<br>Information    | *Country of Birth                        |          |             |