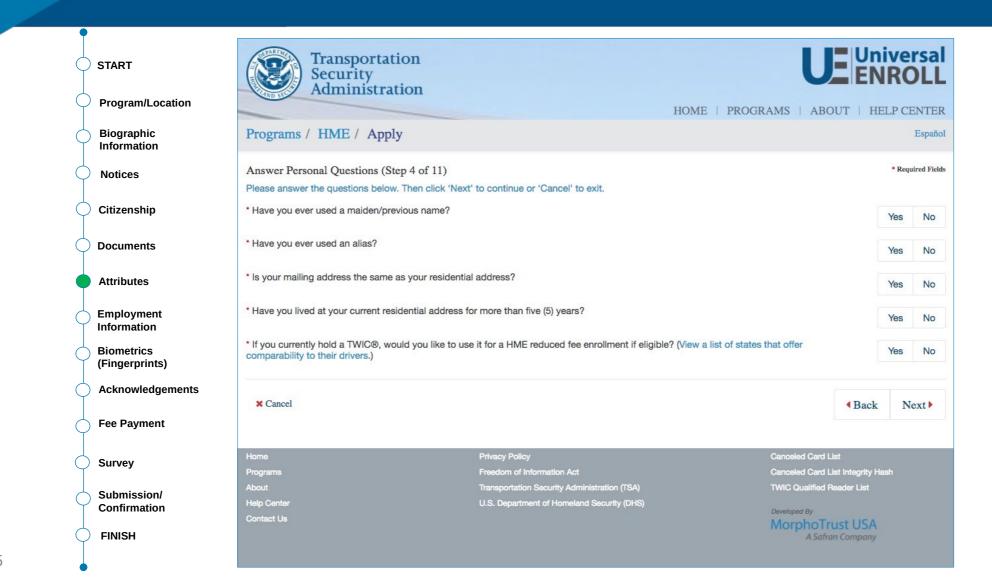

TSA uses the applicant's information and FBI criminal history records information (CHRI) to vet and adjudicate the individual's HME application in accordance with 49 CFR 1572 Subpart B, Standards for Security Threat Assessments.