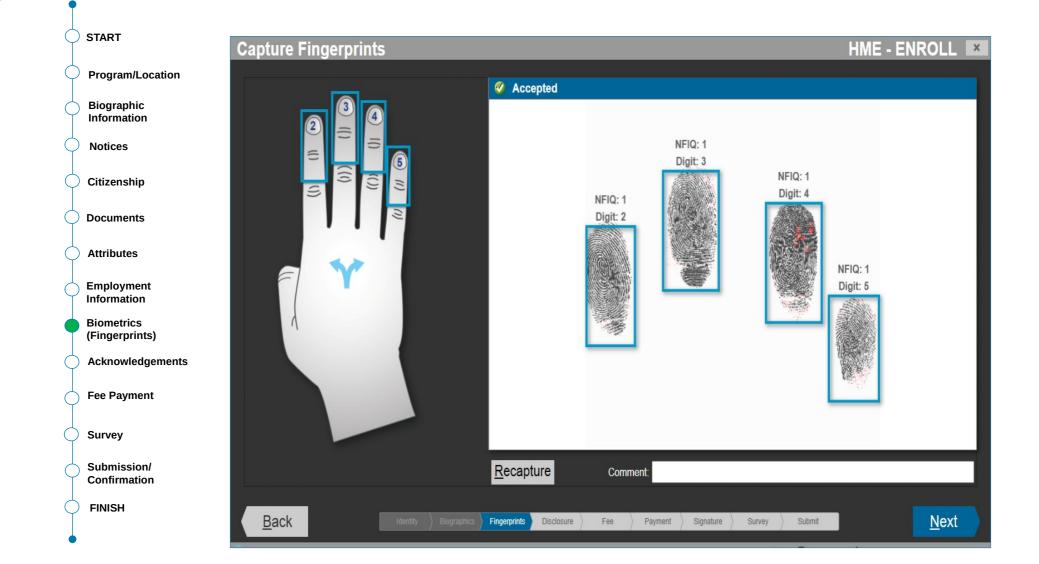

TSA's provider submits the biometrics to the Federal Bureau of Investigation (FBI) for a fingerprint-based criminal history records check (CHRC). The provider channels or sends the results of the CHRC to TSA for vetting purposes.